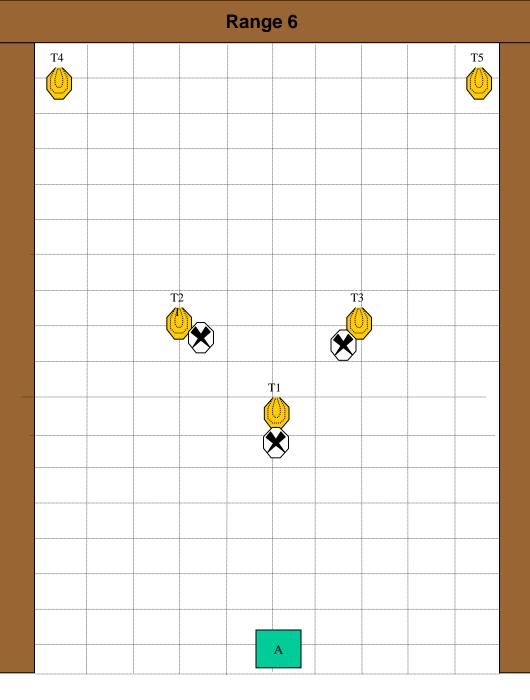

| Stage 8:     | Sprint              |
|--------------|---------------------|
|              | (Rifle)             |
|              |                     |
| Targets:     | 9 IPSC Mini Targets |
|              | 2 Plates            |
|              | 2 Penalty target    |
|              |                     |
| Distance:    | 50 - 100m           |
|              |                     |
| Min. Rounds: | 20                  |
| Start:       | Audible signal      |
| Stop:        | Last shot           |

**Briefing:** Competitor starts standing in Area A. Firearm loaded (Option 1). On signal engage targets as they become visible while remaining in demarcated area.

| Stage 9:     | All 3 Positions      |
|--------------|----------------------|
|              | (Rifle)              |
|              |                      |
| Targets:     | 12 IPSC Mini Targets |
|              | 4 Penalty target     |
|              |                      |
| Distance:    | 25 - 50m             |
|              |                      |
| Min. Rounds: | 24                   |
| Start:       | Audible signal       |
| Stop:        | Last shot            |
|              |                      |