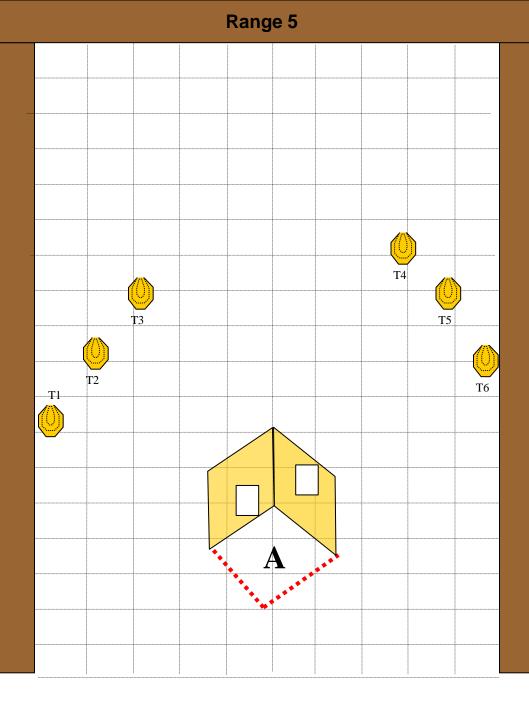

| Stage 3:     | Quickly now         |
|--------------|---------------------|
|              | (Pistol)            |
|              |                     |
| Targets:     | 6 IPSC Mini Targets |
|              |                     |
| Distance:    | 15m                 |
|              |                     |
| Min. Rounds: | 12                  |
| Start:       | Audible signal      |
| Stop:        | Last shot           |

**Briefing:** Competitor starts standing in Area A. Firearm loaded and holstered, hands relaxed at sides. On signal engage targets through apertures while remaining in Area A. visible

| Stage 4:     | On the Move                                                                                |
|--------------|--------------------------------------------------------------------------------------------|
|              | (Shotgun)                                                                                  |
|              |                                                                                            |
| Targets:     | 4 Frangible                                                                                |
|              | 8 Plates                                                                                   |
|              |                                                                                            |
| Distance:    | 10 - 15m                                                                                   |
| Min. Rounds: | 12 (Birdshot)                                                                              |
| Max points:  | 60                                                                                         |
| Start:       | Audible signal                                                                             |
| Stop:        | Last shot                                                                                  |
|              | Competitor starts in Box A,<br>ed (option 3). Shotgun to be<br>er table and all ammo to be |