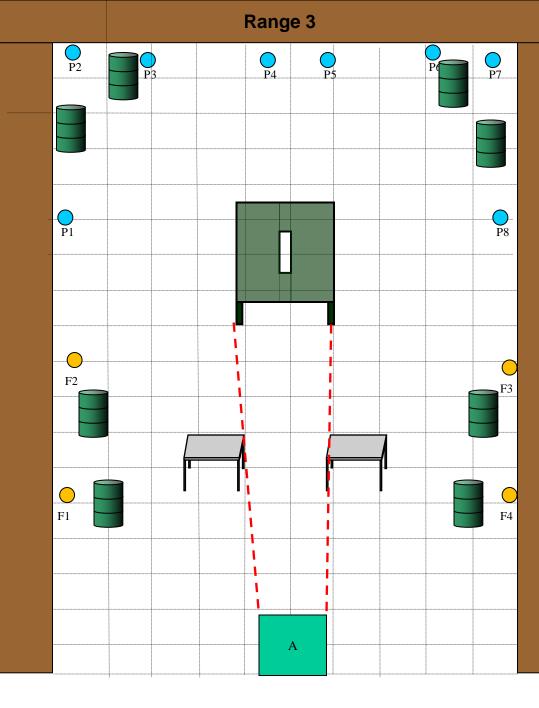

| Stage 2:     | 3 Windows            |
|--------------|----------------------|
|              | (Pistol)             |
|              |                      |
| Targets:     | 10 IPSC Mini Targets |
|              | 2 Penalty target     |
|              | 3 Poppers            |
|              |                      |
| Distance:    | 3 - 15m              |
|              |                      |
| Min. Rounds: | 23                   |
| Start:       | Audible signal       |
| Stop:        | Last shot            |

**Briefing:** Competitor starts standing in Area A. Firearm loaded and holstered, hands relaxed at sides. On signal engage targets and popper as they become visible while remaining in demarcated area. PP1 activates S1, which remains visible