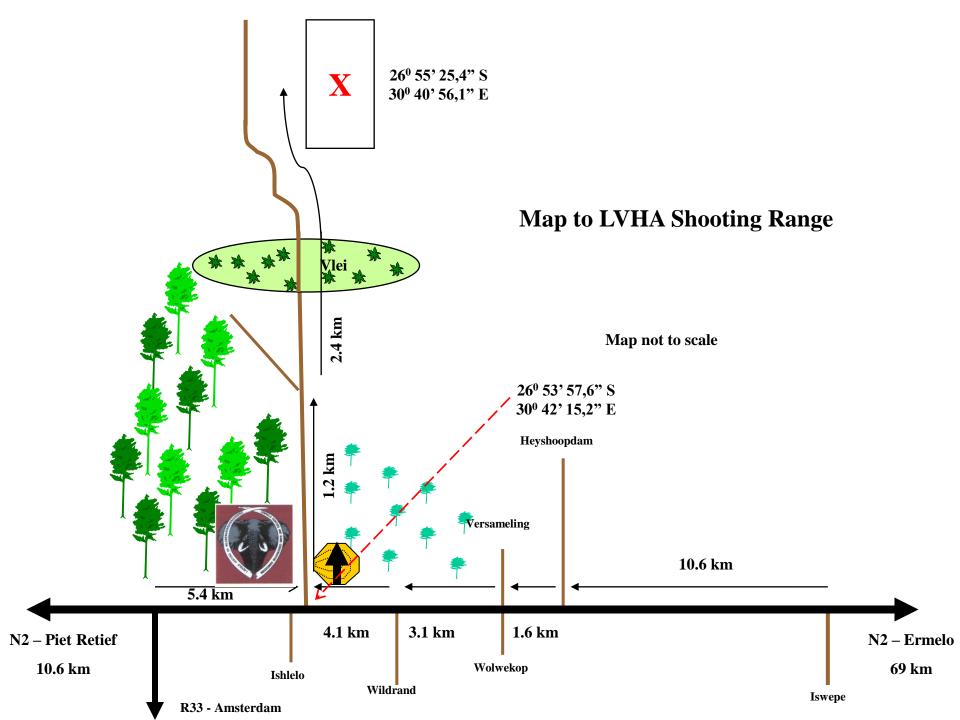

# **LVHA Shooting Range**

**Piet Retief** 

| Stage | Name                    | Min. rounds | Stage weight % |
|-------|-------------------------|-------------|----------------|
| 1     | 5 Times -Pistol         | 19          | 11.74          |
| 2     | Windows - Pistol        | 23          | 14.2           |
| 3     | Quickly Now - Pistol    | 12          | 7.4            |
| 4     | On the Move – Shotgun   | 12          | 7.4            |
| 5     | Slowly Now - Shotgun    | 16          | 9.9            |
| 6     | Many Windows - Shotgun  | 24          | 16.0           |
| 7     | Victory – Rifle         | 10          | 6.2            |
| 8     | Sprint – Rifle          | 20          | 12.3           |
| 9     | All 3 Positions - Rifle | 24          | 14.8           |
|       | Total Rounds:           | 160         |                |