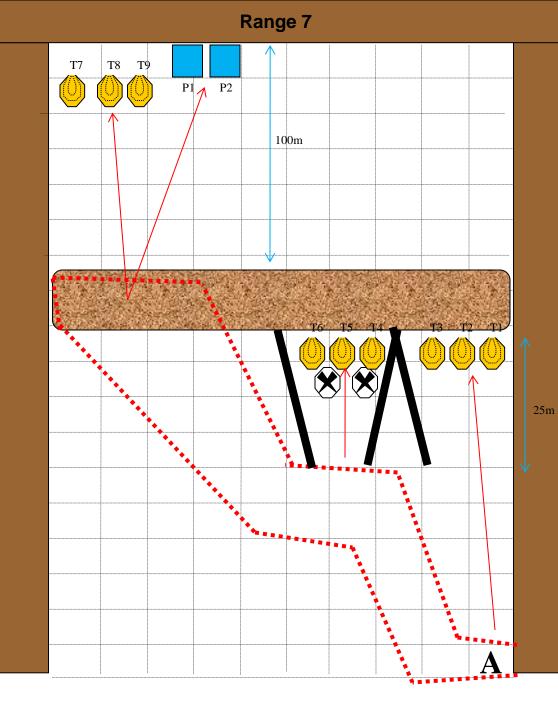

**Briefing:** Competitor starts standing in Area A. Firearm loaded (option 1). On signal engage targets as they become visible while remaining in demarcated area.