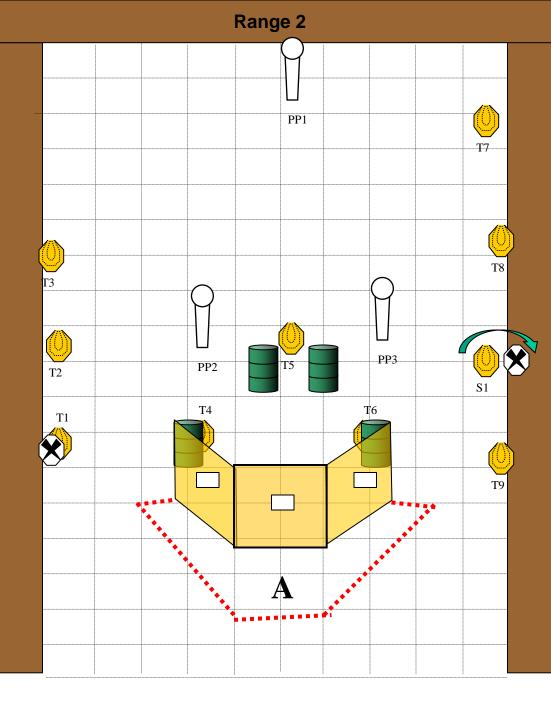

| Stage 2:     | 3 Windows            |
|--------------|----------------------|
|              | (Pistol)             |
|              |                      |
| Targets:     | 10 IPSC Mini Targets |
|              | 2 Penalty target     |
|              | 3 Poppers            |
|              |                      |
| Distance:    | 3 - 15m              |
|              |                      |
| Min. Rounds: | 23                   |
| Start:       | Audible signal       |
| Stop:        | Last shot            |

**Briefing:** Competitor starts standing in Area A. Firearm loaded and holstered, hands relaxed at sides. On signal engage targets and popper as they become visible while remaining in demarcated area. PP1 activates S1, which remains visible