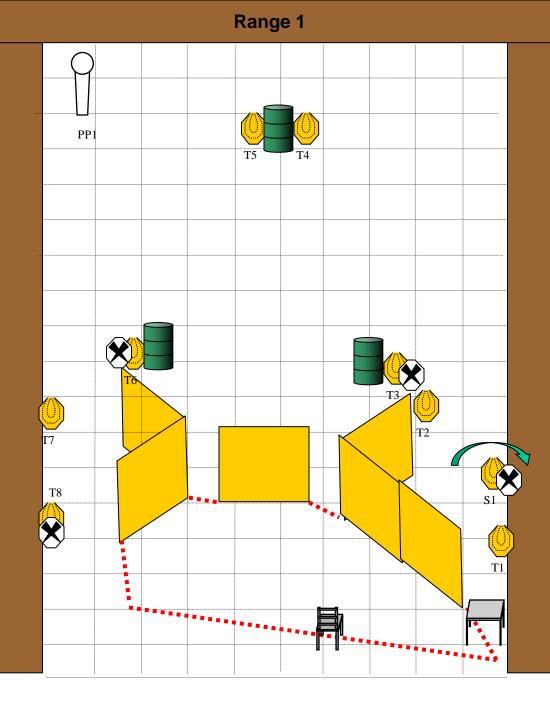

| Stage 1:     | 5 Times             |
|--------------|---------------------|
|              | (Pistol)            |
|              |                     |
| Targets:     | 9 IPSC Mini Targets |
|              | 4 Penalty target    |
|              | 1 Poppers           |
|              |                     |
| Distance:    | 3 - 15m             |
|              |                     |
| Min. Rounds: | 19                  |
| Start:       | Audible signal      |
| Stop:        | Last shot           |

**Briefing:** Competitor starts sitting with hands on knees. Firearm loaded and placed on table. On signal engage targets and popper as they become visible while remaining in demarcated area. PP1 activates S1, which remains visible