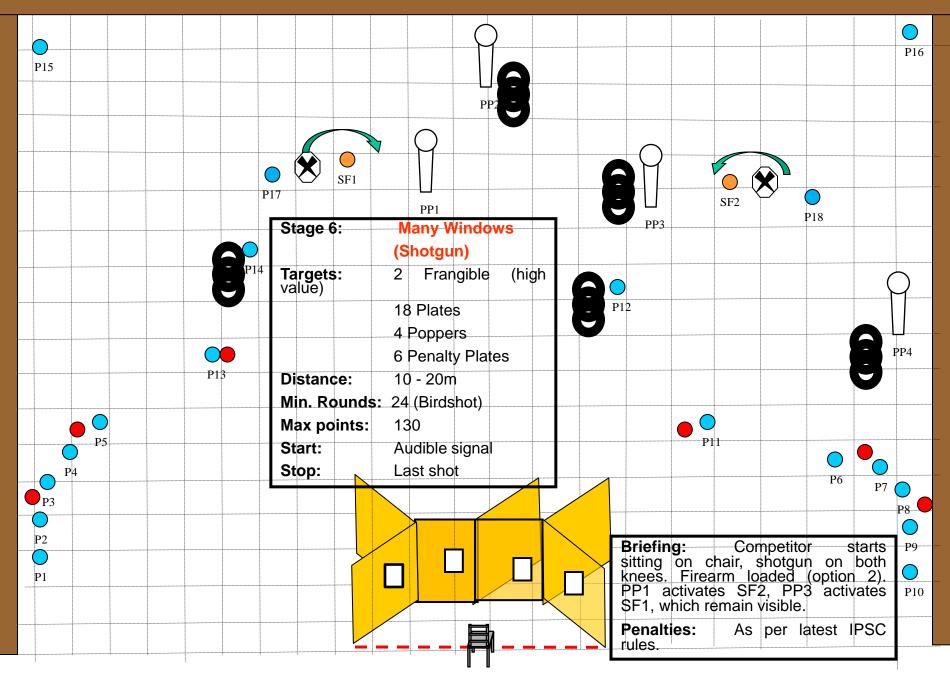

used on opposite table, no ammo on person. On signal engage targets as they become visible while remaining in demarcated area.

As per latest IPSC rules.

Penalties:

| Stage 5:                      | Slowly now                                                                                |
|-------------------------------|-------------------------------------------------------------------------------------------|
|                               | (Shotgun)                                                                                 |
|                               |                                                                                           |
| Targets:                      | 16 Plates                                                                                 |
|                               | 4 Penalty Plates                                                                          |
|                               |                                                                                           |
| Distance:                     | 10 - 15m                                                                                  |
| Min. Rounds:                  | 16 (Birdshot)                                                                             |
| Max points:                   | 80                                                                                        |
| Start:                        | Audible signal                                                                            |
| Stop:                         | Last shot                                                                                 |
| downrange, to                 | Competitor starts facing<br>es touching A, firearm loaded<br>signal engage plates as they |
| become visi<br>demarcated are | ble while remaining in<br>ea.                                                             |
|                               |                                                                                           |