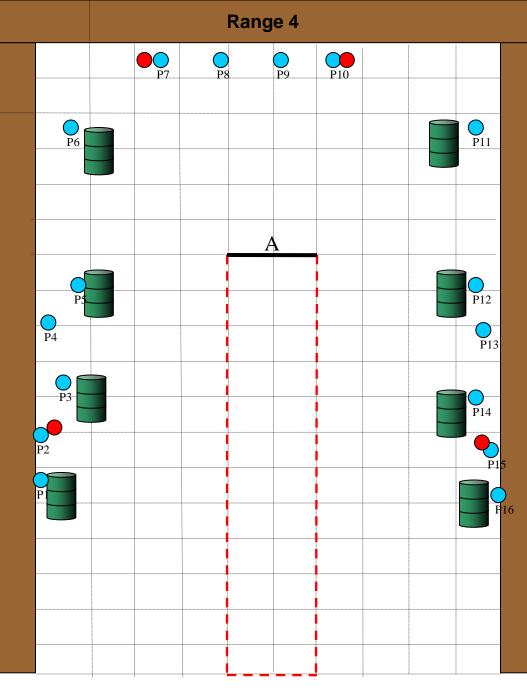

| Stage 8:     | Sprint              |
|--------------|---------------------|
|              | (Rifle)             |
|              |                     |
| Targets:     | 9 IPSC Mini Targets |
|              | 2 Plates            |
|              | 2 Penalty target    |
|              |                     |
| Distance:    | 50 - 100m           |
|              |                     |
| Min. Rounds: | 20                  |
| Start:       | Audible signal      |
| Stop:        | Last shot           |

**Briefing:** Competitor starts standing in Area A. Firearm loaded (Option 1). On signal engage targets as they become visible while remaining in demarcated area.

| Stage 9:     | All 3 Positions      |
|--------------|----------------------|
|              | (Rifle)              |
|              |                      |
| Targets:     | 12 IPSC Mini Targets |
|              | 4 Penalty target     |
|              |                      |
| Distance:    | 25 - 50m             |
|              |                      |
| Min. Rounds: | 24                   |
| Start:       | Audible signal       |
| Stop:        | Last shot            |
|              |                      |