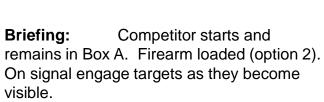

#### Shotgun Range

| Stage 7:       | Victory                   |
|----------------|---------------------------|
|                | (Rifle)                   |
|                |                           |
| Targets:       | 5 IPSC mini targets       |
|                |                           |
| Distance:      | 5-15m                     |
|                |                           |
| Min. Rounds:   | 10                        |
| Start:         | Audible signal            |
| Stop:          | Last shot                 |
|                |                           |
| Briefing:      | Competitor starts and     |
| remains in Box | A. Firearm loaded (option |