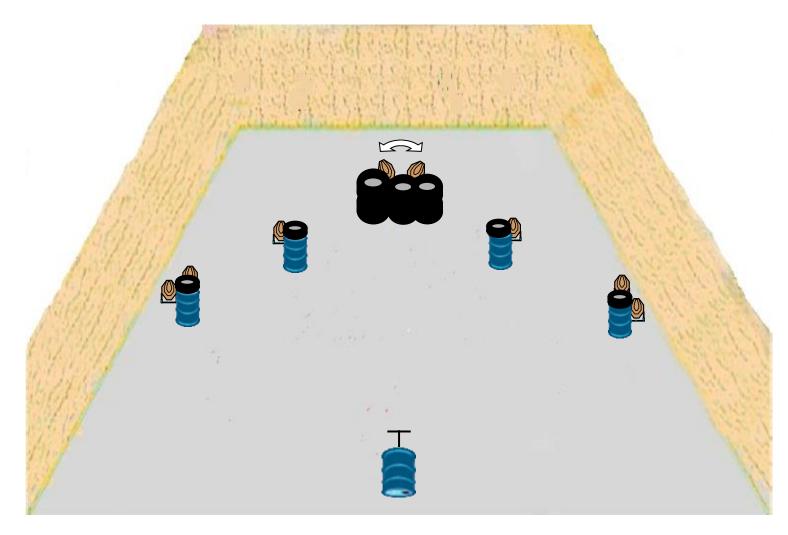

| Type   Medium course          |                                                                                                                                                  |  |  |   | 8             |            |            |          |  |
|-------------------------------|--------------------------------------------------------------------------------------------------------------------------------------------------|--|--|---|---------------|------------|------------|----------|--|
| Number of rounds to be scored | 16                                                                                                                                               |  |  |   | 0             | 4          |            | 4        |  |
| Max points                    | 80                                                                                                                                               |  |  |   |               |            |            |          |  |
| Distance                      | 15-25m                                                                                                                                           |  |  |   |               |            |            |          |  |
| Start                         | Audible signal                                                                                                                                   |  |  |   |               |            |            |          |  |
| I.P. S.C.                     |                                                                                                                                                  |  |  | • |               |            |            |          |  |
| be                            | Firearm loaded option 1                                                                                                                          |  |  | 1 |               |            |            |          |  |
| Start position                | Sitting in the saddle downrange, strong h                                                                                                        |  |  |   | rallel to the | e ground w | ith muzzle | pointing |  |
| Procedure                     | On the start signal engage all targets whilst staying on the drum. Pulling the rope will activate 2 x swinging targets, which will stay visible. |  |  |   |               |            |            |          |  |
| Safety angle                  | 90°, backstop                                                                                                                                    |  |  |   |               |            |            |          |  |