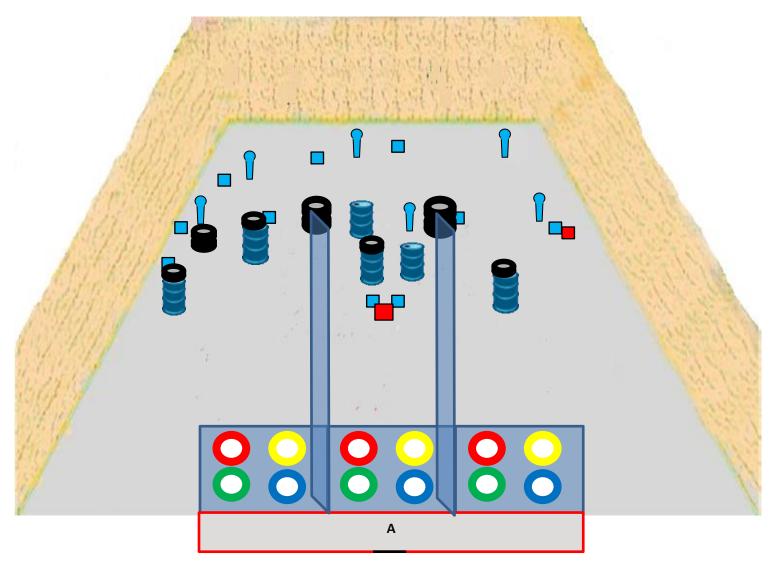

| Туре                  | Long<br>course | Number of the state of the stat |             |              |               | 10          | e A e         |             |       |  |
|-----------------------|----------------|--------------------------------------------------------------------------------------------------------------------------------------------------------------------------------------------------------------------------------------------------------------------------------------------------------------------------------------------------------------------------------------------------------------------------------------------------------------------------------------------------------------------------------------------------------------------------------------------------------------------------------------------------------------------------------------------------------------------------------------------------------------------------------------------------------------------------------------------------------------------------------------------------------------------------------------------------------------------------------------------------------------------------------------------------------------------------------------------------------------------------------------------------------------------------------------------------------------------------------------------------------------------------------------------------------------------------------------------------------------------------------------------------------------------------------------------------------------------------------------------------------------------------------------------------------------------------------------------------------------------------------------------------------------------------------------------------------------------------------------------------------------------------------------------------------------------------------------------------------------------------------------------------------------------------------------------------------------------------------------------------------------------------------------------------------------------------------------------------------------------------------|-------------|--------------|---------------|-------------|---------------|-------------|-------|--|
| Number o<br>be scored | f rounds to    | 18                                                                                                                                                                                                                                                                                                                                                                                                                                                                                                                                                                                                                                                                                                                                                                                                                                                                                                                                                                                                                                                                                                                                                                                                                                                                                                                                                                                                                                                                                                                                                                                                                                                                                                                                                                                                                                                                                                                                                                                                                                                                                                                             |             |              |               | 10          | 4             |             |       |  |
| Max point             | s              | 140                                                                                                                                                                                                                                                                                                                                                                                                                                                                                                                                                                                                                                                                                                                                                                                                                                                                                                                                                                                                                                                                                                                                                                                                                                                                                                                                                                                                                                                                                                                                                                                                                                                                                                                                                                                                                                                                                                                                                                                                                                                                                                                            |             |              |               | 2           |               | 6           |       |  |
| Distance              |                | 10 -25m                                                                                                                                                                                                                                                                                                                                                                                                                                                                                                                                                                                                                                                                                                                                                                                                                                                                                                                                                                                                                                                                                                                                                                                                                                                                                                                                                                                                                                                                                                                                                                                                                                                                                                                                                                                                                                                                                                                                                                                                                                                                                                                        |             |              |               | 2           |               | 0           |       |  |
| Start                 |                | Audible signal                                                                                                                                                                                                                                                                                                                                                                                                                                                                                                                                                                                                                                                                                                                                                                                                                                                                                                                                                                                                                                                                                                                                                                                                                                                                                                                                                                                                                                                                                                                                                                                                                                                                                                                                                                                                                                                                                                                                                                                                                                                                                                                 |             |              |               |             | $\bigvee$     |             |       |  |
| I.P.                  | S.C.           |                                                                                                                                                                                                                                                                                                                                                                                                                                                                                                                                                                                                                                                                                                                                                                                                                                                                                                                                                                                                                                                                                                                                                                                                                                                                                                                                                                                                                                                                                                                                                                                                                                                                                                                                                                                                                                                                                                                                                                                                                                                                                                                                |             |              |               |             |               |             |       |  |
|                       | w.E            | Firearm loaded,<br>Option 1                                                                                                                                                                                                                                                                                                                                                                                                                                                                                                                                                                                                                                                                                                                                                                                                                                                                                                                                                                                                                                                                                                                                                                                                                                                                                                                                                                                                                                                                                                                                                                                                                                                                                                                                                                                                                                                                                                                                                                                                                                                                                                    |             |              |               | 1           |               | 2           |       |  |
| Start posit           |                | Standing erect in the s                                                                                                                                                                                                                                                                                                                                                                                                                                                                                                                                                                                                                                                                                                                                                                                                                                                                                                                                                                                                                                                                                                                                                                                                                                                                                                                                                                                                                                                                                                                                                                                                                                                                                                                                                                                                                                                                                                                                                                                                                                                                                                        | hooting are | a with firea | rm parallel t | to the grou | nd, held in v | veak hand c | only. |  |
| Procedure             |                | On the start signal eng                                                                                                                                                                                                                                                                                                                                                                                                                                                                                                                                                                                                                                                                                                                                                                                                                                                                                                                                                                                                                                                                                                                                                                                                                                                                                                                                                                                                                                                                                                                                                                                                                                                                                                                                                                                                                                                                                                                                                                                                                                                                                                        | age the tar | gets from w  | ithin the de  | signated ar | ea.           |             |       |  |
| Safety ang            | le             | 90°, backstop                                                                                                                                                                                                                                                                                                                                                                                                                                                                                                                                                                                                                                                                                                                                                                                                                                                                                                                                                                                                                                                                                                                                                                                                                                                                                                                                                                                                                                                                                                                                                                                                                                                                                                                                                                                                                                                                                                                                                                                                                                                                                                                  |             |              |               |             |               |             |       |  |