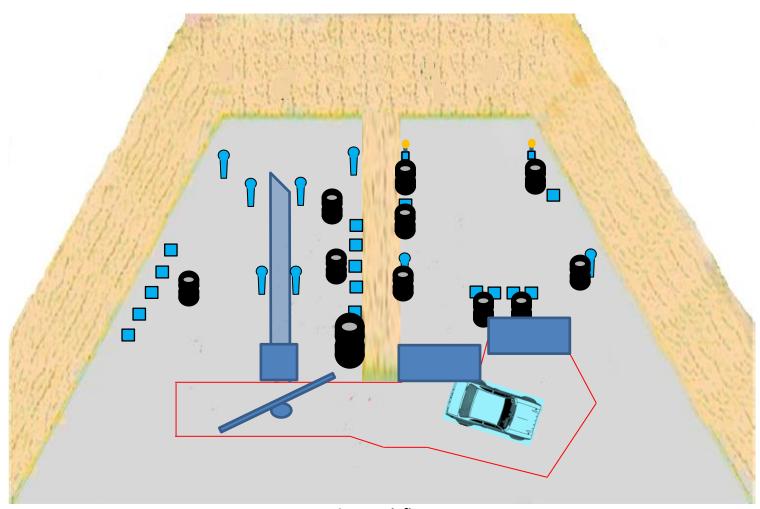

| Type   Medium course          |                                                                                                                                                  |  |  |   | 8             |            |            |          |  |
|-------------------------------|--------------------------------------------------------------------------------------------------------------------------------------------------|--|--|---|---------------|------------|------------|----------|--|
| Number of rounds to be scored | 16                                                                                                                                               |  |  |   | 0             | 4          |            | 4        |  |
| Max points                    | 80                                                                                                                                               |  |  |   |               |            |            |          |  |
| Distance                      | 15-25m                                                                                                                                           |  |  |   |               |            |            |          |  |
| Start                         | Audible signal                                                                                                                                   |  |  |   |               |            |            |          |  |
| I.P. S.C.                     |                                                                                                                                                  |  |  | • |               |            |            |          |  |
| be                            | Firearm loaded option 1                                                                                                                          |  |  | 1 |               |            |            |          |  |
| Start position                | Sitting in the saddle downrange, strong h                                                                                                        |  |  |   | rallel to the | e ground w | ith muzzle | pointing |  |
| Procedure                     | On the start signal engage all targets whilst staying on the drum. Pulling the rope will activate 2 x swinging targets, which will stay visible. |  |  |   |               |            |            |          |  |
| Safety angle                  | 90°, backstop                                                                                                                                    |  |  |   |               |            |            |          |  |