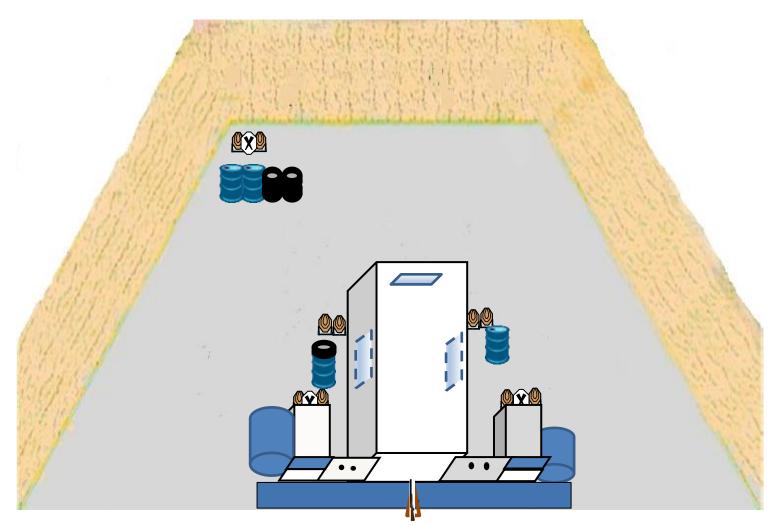

Stage Briefing

| Type Long course                                                                                                                                                                                                                                                                                                                                                                                                                                                                                                                                                                                                                                                                                                                                                                                                                                                                                                                                                                                                                                                                                                                                                                                                                                                                                                                                                                                                                                                                                                                                                                                                                                                                                                                                                                                                                                                                                                                                                                                                                                                                                                              |                                              |                                                                         |             |            | 10        |            |             |            |    |  |  |
|-------------------------------------------------------------------------------------------------------------------------------------------------------------------------------------------------------------------------------------------------------------------------------------------------------------------------------------------------------------------------------------------------------------------------------------------------------------------------------------------------------------------------------------------------------------------------------------------------------------------------------------------------------------------------------------------------------------------------------------------------------------------------------------------------------------------------------------------------------------------------------------------------------------------------------------------------------------------------------------------------------------------------------------------------------------------------------------------------------------------------------------------------------------------------------------------------------------------------------------------------------------------------------------------------------------------------------------------------------------------------------------------------------------------------------------------------------------------------------------------------------------------------------------------------------------------------------------------------------------------------------------------------------------------------------------------------------------------------------------------------------------------------------------------------------------------------------------------------------------------------------------------------------------------------------------------------------------------------------------------------------------------------------------------------------------------------------------------------------------------------------|----------------------------------------------|-------------------------------------------------------------------------|-------------|------------|-----------|------------|-------------|------------|----|--|--|
| Number of rounds to be scored                                                                                                                                                                                                                                                                                                                                                                                                                                                                                                                                                                                                                                                                                                                                                                                                                                                                                                                                                                                                                                                                                                                                                                                                                                                                                                                                                                                                                                                                                                                                                                                                                                                                                                                                                                                                                                                                                                                                                                                                                                                                                                 | 20                                           |                                                                         |             |            | 10        | 4          |             |            |    |  |  |
| Max points                                                                                                                                                                                                                                                                                                                                                                                                                                                                                                                                                                                                                                                                                                                                                                                                                                                                                                                                                                                                                                                                                                                                                                                                                                                                                                                                                                                                                                                                                                                                                                                                                                                                                                                                                                                                                                                                                                                                                                                                                                                                                                                    | 80                                           |                                                                         |             |            |           |            |             |            |    |  |  |
| Distance                                                                                                                                                                                                                                                                                                                                                                                                                                                                                                                                                                                                                                                                                                                                                                                                                                                                                                                                                                                                                                                                                                                                                                                                                                                                                                                                                                                                                                                                                                                                                                                                                                                                                                                                                                                                                                                                                                                                                                                                                                                                                                                      | 10 -15m                                      |                                                                         |             |            |           |            |             |            |    |  |  |
| Start                                                                                                                                                                                                                                                                                                                                                                                                                                                                                                                                                                                                                                                                                                                                                                                                                                                                                                                                                                                                                                                                                                                                                                                                                                                                                                                                                                                                                                                                                                                                                                                                                                                                                                                                                                                                                                                                                                                                                                                                                                                                                                                         | Audible signal                               |                                                                         |             |            | 3         | $\bigvee$  |             | $\sim$     |    |  |  |
| I.P. S.C.                                                                                                                                                                                                                                                                                                                                                                                                                                                                                                                                                                                                                                                                                                                                                                                                                                                                                                                                                                                                                                                                                                                                                                                                                                                                                                                                                                                                                                                                                                                                                                                                                                                                                                                                                                                                                                                                                                                                                                                                                                                                                                                     | No.                                          |                                                                         |             | <b>*</b>   | 3         |            |             |            |    |  |  |
| Total Control of the | Firearm loaded<br>chamber empty,<br>Option 2 |                                                                         |             | 1          |           |            |             |            |    |  |  |
| Start position                                                                                                                                                                                                                                                                                                                                                                                                                                                                                                                                                                                                                                                                                                                                                                                                                                                                                                                                                                                                                                                                                                                                                                                                                                                                                                                                                                                                                                                                                                                                                                                                                                                                                                                                                                                                                                                                                                                                                                                                                                                                                                                | Standing relaxed at                          | left or righ                                                            | t door, bot | h palms to | uching ma | rks on doo | rs. Firearm | in gun rac | k. |  |  |
| Procedure                                                                                                                                                                                                                                                                                                                                                                                                                                                                                                                                                                                                                                                                                                                                                                                                                                                                                                                                                                                                                                                                                                                                                                                                                                                                                                                                                                                                                                                                                                                                                                                                                                                                                                                                                                                                                                                                                                                                                                                                                                                                                                                     | On the start signal e                        | On the start signal engage the targets from within the designated area. |             |            |           |            |             |            |    |  |  |
| Safety angle                                                                                                                                                                                                                                                                                                                                                                                                                                                                                                                                                                                                                                                                                                                                                                                                                                                                                                                                                                                                                                                                                                                                                                                                                                                                                                                                                                                                                                                                                                                                                                                                                                                                                                                                                                                                                                                                                                                                                                                                                                                                                                                  | 90°, backstop                                |                                                                         |             |            |           |            |             |            |    |  |  |