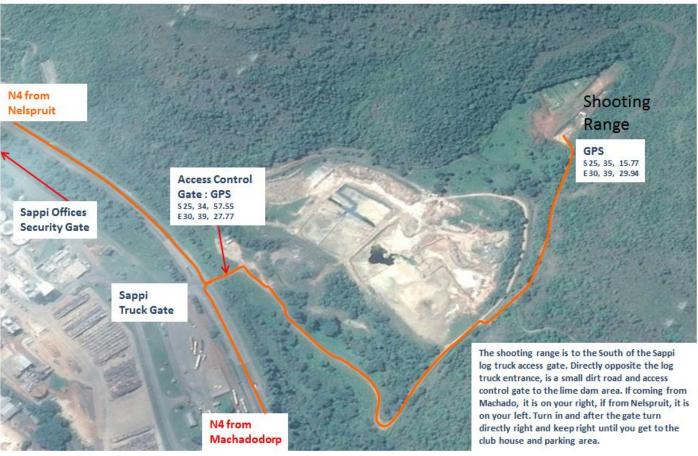

#### Map to Ngodwana Shooting Range

Ngodwana Shooting Range Lay-out

| Туре                | Medium course    | Will War                                  |           |             |            |            | e A e     |    |   |
|---------------------|------------------|-------------------------------------------|-----------|-------------|------------|------------|-----------|----|---|
| Number<br>to be sco | of rounds<br>red | 16                                        |           |             |            |            |           |    |   |
| Max poir            | nts              | 80                                        |           |             |            | 6          |           | 10 |   |
| Distance            |                  | 10 -25m                                   |           |             |            | 0          |           | 10 |   |
| Start               |                  | Audible signal                            |           |             |            |            | V         |    |   |
| I.P.                | S.C.             | -                                         |           |             | •          |            |           |    |   |
|                     | by£              | Firearm unloaded,<br>Option 3             |           |             | 1          |            |           | 3  |   |
| Start pos           | ition            | Standing erect at A, omuzzle pointing dow |           | _           |            |            |           |    | - |
| Procedu             | re               | On the start signal e                     | ngage the | targets fro | m within t | he designa | ted area. |    |   |
| Safety an           | ngle             | 90°, backstop                             |           |             |            |            |           |    |   |