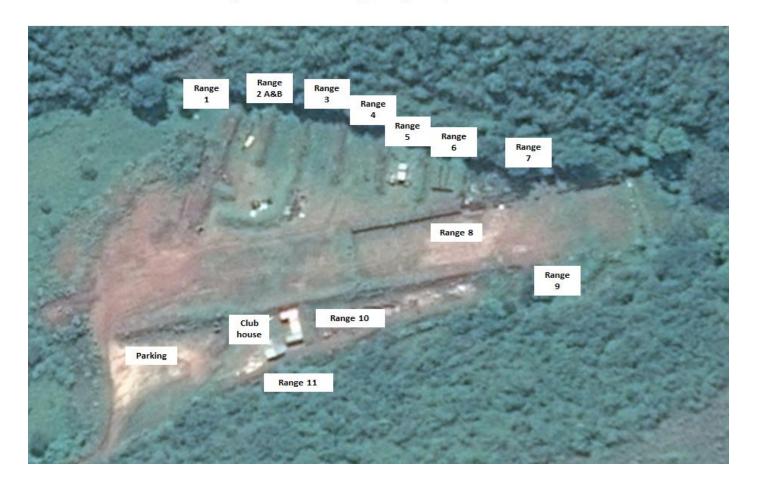

#### Map to Ngodwana Shooting Range

Ngodwana Shooting Range Lay-out

| Туре                | Medium course    | Will War                                  |           |             |            |            | e A e     |    |   |
|---------------------|------------------|-------------------------------------------|-----------|-------------|------------|------------|-----------|----|---|
| Number<br>to be sco | of rounds<br>red | 16                                        |           |             |            |            |           |    |   |
| Max poir            | nts              | 80                                        |           |             |            | 6          |           | 10 |   |
| Distance            |                  | 10 -25m                                   |           |             |            | 0          |           | 10 |   |
| Start               |                  | Audible signal                            |           |             |            |            | V         |    |   |
| I.P.                | S.C.             | -                                         |           |             | •          |            |           |    |   |
|                     | by£              | Firearm unloaded,<br>Option 3             |           |             | 1          |            |           | 3  |   |
| Start pos           | ition            | Standing erect at A, omuzzle pointing dow |           | _           |            |            |           |    | - |
| Procedu             | re               | On the start signal e                     | ngage the | targets fro | m within t | he designa | ted area. |    |   |
| Safety an           | ngle             | 90°, backstop                             |           |             |            |            |           |    |   |