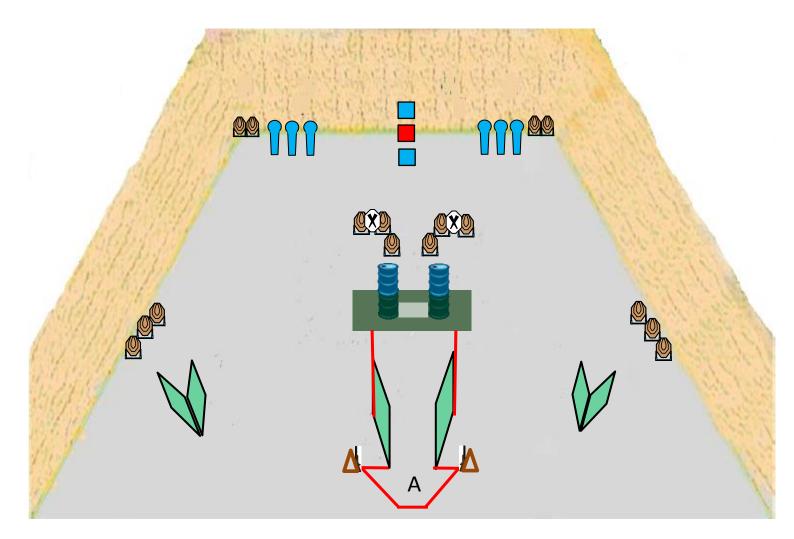

| Туре                | Long<br>course | William N                                                                                                                                                                                                                        |            |             |               |              |              |              |                        |       |
|---------------------|----------------|----------------------------------------------------------------------------------------------------------------------------------------------------------------------------------------------------------------------------------|------------|-------------|---------------|--------------|--------------|--------------|------------------------|-------|
| Number of be scored | f rounds to    | 28                                                                                                                                                                                                                               |            |             |               |              | ¥            |              | 4                      |       |
| Max point           | :s             | 150                                                                                                                                                                                                                              |            |             |               | 8            |              | 18           |                        | 2     |
| Distance            |                | 10 -25m                                                                                                                                                                                                                          |            |             |               | 0            |              | 10           |                        | 2     |
| Start               |                | Audible signal                                                                                                                                                                                                                   |            |             |               |              |              |              |                        |       |
| I.P.                | S.C.           |                                                                                                                                                                                                                                  |            |             | *             |              |              |              |                        |       |
|                     | W.             | Firearm loaded<br>chamber empty,<br>Option 2                                                                                                                                                                                     |            |             | 1             |              |              |              |                        |       |
| Start posit         | tion           | Sitting on car boot faci<br>demonstrated                                                                                                                                                                                         | ng N4 with | firearm acc | ros legs held | d by both ha | ands, muzzle | e pointing d | ownrange. <sup>·</sup> | To be |
| Procedure           |                | On the start signal engage the targets from within the designated area. Clays, disapear and does not carry drop shot penalty however scores double. All plates and poppers in range 2A must be shot from the pivotting platform. |            |             |               |              |              |              |                        |       |
| Safety ang          | gle            | 90°, backstop                                                                                                                                                                                                                    |            |             |               |              |              |              |                        |       |