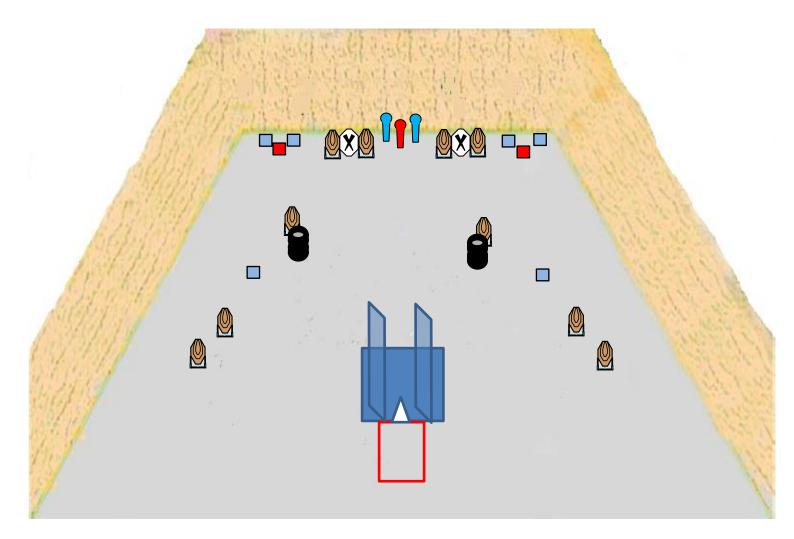

Stage Briefing

| Type Long course                                                                                                                                                                                                                                                                                                                                                                                                                                                                                                                                                                                                                                                                                                                                                                                                                                                                                                                                                                                                                                                                                                                                                                                                                                                                                                                                                                                                                                                                                                                                                                                                                                                                                                                                                                                                                                                                                                                                                                                                                                                                                                              |                                              |                                                                         |             |            | 10        |            |             |            |    |  |  |
|-------------------------------------------------------------------------------------------------------------------------------------------------------------------------------------------------------------------------------------------------------------------------------------------------------------------------------------------------------------------------------------------------------------------------------------------------------------------------------------------------------------------------------------------------------------------------------------------------------------------------------------------------------------------------------------------------------------------------------------------------------------------------------------------------------------------------------------------------------------------------------------------------------------------------------------------------------------------------------------------------------------------------------------------------------------------------------------------------------------------------------------------------------------------------------------------------------------------------------------------------------------------------------------------------------------------------------------------------------------------------------------------------------------------------------------------------------------------------------------------------------------------------------------------------------------------------------------------------------------------------------------------------------------------------------------------------------------------------------------------------------------------------------------------------------------------------------------------------------------------------------------------------------------------------------------------------------------------------------------------------------------------------------------------------------------------------------------------------------------------------------|----------------------------------------------|-------------------------------------------------------------------------|-------------|------------|-----------|------------|-------------|------------|----|--|--|
| Number of rounds to be scored                                                                                                                                                                                                                                                                                                                                                                                                                                                                                                                                                                                                                                                                                                                                                                                                                                                                                                                                                                                                                                                                                                                                                                                                                                                                                                                                                                                                                                                                                                                                                                                                                                                                                                                                                                                                                                                                                                                                                                                                                                                                                                 | 20                                           |                                                                         |             |            | 10        | 4          |             |            |    |  |  |
| Max points                                                                                                                                                                                                                                                                                                                                                                                                                                                                                                                                                                                                                                                                                                                                                                                                                                                                                                                                                                                                                                                                                                                                                                                                                                                                                                                                                                                                                                                                                                                                                                                                                                                                                                                                                                                                                                                                                                                                                                                                                                                                                                                    | 80                                           |                                                                         |             |            |           |            |             |            |    |  |  |
| Distance                                                                                                                                                                                                                                                                                                                                                                                                                                                                                                                                                                                                                                                                                                                                                                                                                                                                                                                                                                                                                                                                                                                                                                                                                                                                                                                                                                                                                                                                                                                                                                                                                                                                                                                                                                                                                                                                                                                                                                                                                                                                                                                      | 10 -15m                                      |                                                                         |             |            |           |            |             |            |    |  |  |
| Start                                                                                                                                                                                                                                                                                                                                                                                                                                                                                                                                                                                                                                                                                                                                                                                                                                                                                                                                                                                                                                                                                                                                                                                                                                                                                                                                                                                                                                                                                                                                                                                                                                                                                                                                                                                                                                                                                                                                                                                                                                                                                                                         | Audible signal                               |                                                                         |             |            | 3         | $\bigvee$  |             | $\sim$     |    |  |  |
| I.P. S.C.                                                                                                                                                                                                                                                                                                                                                                                                                                                                                                                                                                                                                                                                                                                                                                                                                                                                                                                                                                                                                                                                                                                                                                                                                                                                                                                                                                                                                                                                                                                                                                                                                                                                                                                                                                                                                                                                                                                                                                                                                                                                                                                     | No.                                          |                                                                         |             | <b>*</b>   | 3         |            |             |            |    |  |  |
| Total Control of the | Firearm loaded<br>chamber empty,<br>Option 2 |                                                                         |             | 1          |           |            |             |            |    |  |  |
| Start position                                                                                                                                                                                                                                                                                                                                                                                                                                                                                                                                                                                                                                                                                                                                                                                                                                                                                                                                                                                                                                                                                                                                                                                                                                                                                                                                                                                                                                                                                                                                                                                                                                                                                                                                                                                                                                                                                                                                                                                                                                                                                                                | Standing relaxed at                          | left or righ                                                            | t door, bot | h palms to | uching ma | rks on doo | rs. Firearm | in gun rac | k. |  |  |
| Procedure                                                                                                                                                                                                                                                                                                                                                                                                                                                                                                                                                                                                                                                                                                                                                                                                                                                                                                                                                                                                                                                                                                                                                                                                                                                                                                                                                                                                                                                                                                                                                                                                                                                                                                                                                                                                                                                                                                                                                                                                                                                                                                                     | On the start signal e                        | On the start signal engage the targets from within the designated area. |             |            |           |            |             |            |    |  |  |
| Safety angle                                                                                                                                                                                                                                                                                                                                                                                                                                                                                                                                                                                                                                                                                                                                                                                                                                                                                                                                                                                                                                                                                                                                                                                                                                                                                                                                                                                                                                                                                                                                                                                                                                                                                                                                                                                                                                                                                                                                                                                                                                                                                                                  | 90°, backstop                                |                                                                         |             |            |           |            |             |            |    |  |  |