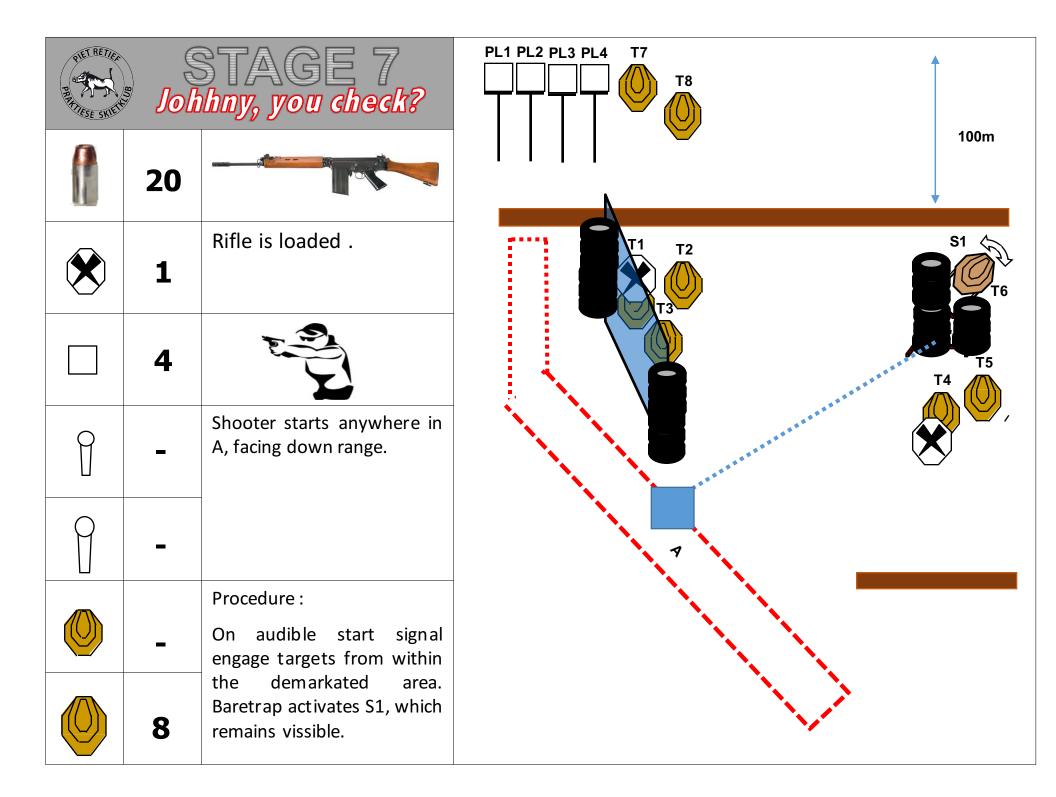

## Mpumalanga Practical Shooting Association 2-Gun League #2 Hosted By

6 August 2016

LVHA Shooting Range Piet Retief

| Stag<br>e | Name                                                                                                                                                             | Min Rounds<br>(Rifle)        | Min Rounds<br>(Shotgun) | Stage Weight %  |  |
|-----------|------------------------------------------------------------------------------------------------------------------------------------------------------------------|------------------------------|-------------------------|-----------------|--|
| 1         | Dab a little                                                                                                                                                     |                              | 12                      |                 |  |
| 2         | Flying Fox                                                                                                                                                       |                              | 14                      |                 |  |
| 3         | Flash Dash                                                                                                                                                       | 18                           |                         |                 |  |
| 4         | Easy Now                                                                                                                                                         | 10                           |                         |                 |  |
| 5         | As fast as you can                                                                                                                                               |                              | 8                       |                 |  |
| 6         | Gangsters Paradise                                                                                                                                               | 20                           |                         |                 |  |
| 7         | Johnny , you check (R)                                                                                                                                           | 20                           |                         |                 |  |
| 8         | Kentucky                                                                                                                                                         |                              | 28                      |                 |  |
|           | Total Rounds                                                                                                                                                     | 58                           | 62                      |                 |  |
|           |                                                                                                                                                                  |                              |                         |                 |  |
| 1.        | The latest IPSC rules will apply.                                                                                                                                |                              |                         |                 |  |
| 2.        | A Safe Area will be provided for all un-bagging, indexing and bagging.                                                                                           |                              |                         |                 |  |
| 3.        | All competitors and spectators on the range must wear eye and hearing protection.                                                                                |                              |                         |                 |  |
| 4.        | Deviations from the published course design may be implemented where this is done to enhance safety and/or course quality and to comply with the relevant rules. |                              |                         |                 |  |
| 5.        | Registration for the match will start from 7:30.                                                                                                                 |                              |                         |                 |  |
| 6.        | RO briefing will start at 8:00                                                                                                                                   |                              |                         |                 |  |
| 7.        | The match will commence at 9:00                                                                                                                                  |                              |                         |                 |  |
| 8.        | Match Officials                                                                                                                                                  |                              |                         |                 |  |
|           | Match Director                                                                                                                                                   | Match Director Denzil Venske |                         |                 |  |
|           | Chief Range Officer                                                                                                                                              |                              | Johan Prinsloo          |                 |  |
|           | Arbitration Committee                                                                                                                                            |                              | Will be appoin          | ted if required |  |
|           | Stats Official/s Kyle van Deventer                                                                                                                               |                              |                         |                 |  |
| The       | The Piet Retief Practical Shooting Club whishes you a safe and enjoyable shoot.                                                                                  |                              |                         |                 |  |