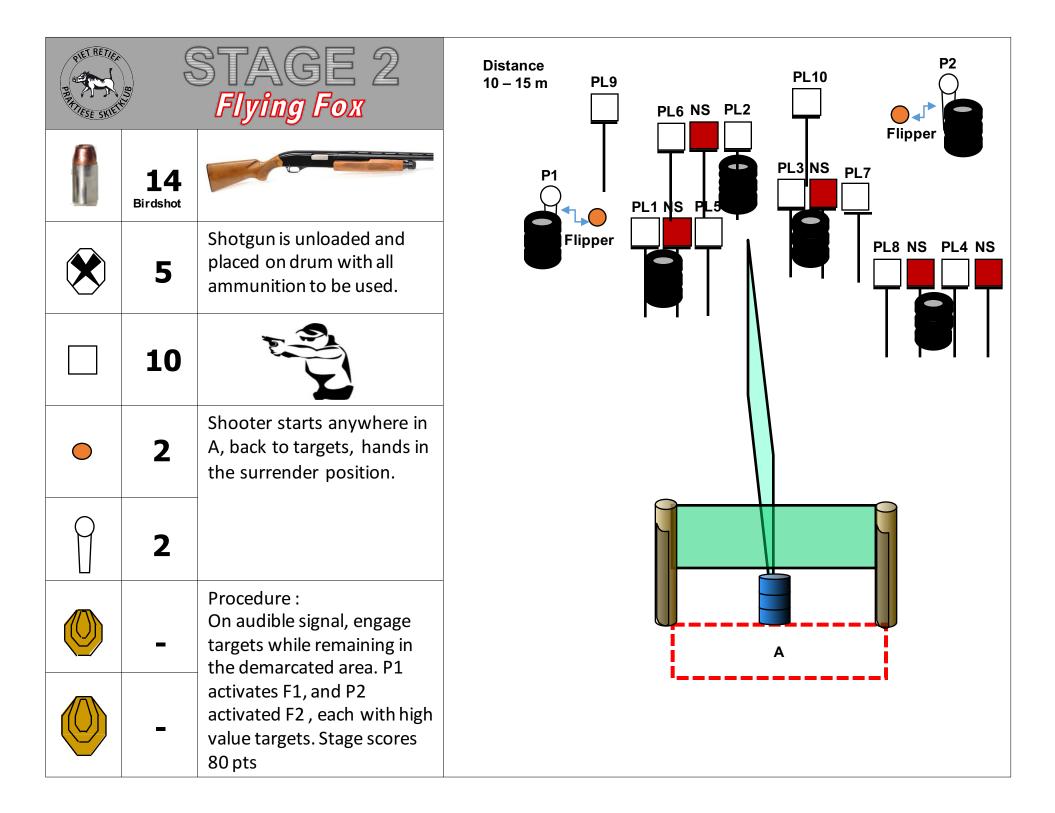

| NS NS NS NS NS                    |
| $\bigcirc$  | 6              |                                                                        |                                   |
|             | 2              | Shooter starts heals touching demarcated area.                         |                                   |
|             | -              |                                                                        |                                   |
|             | _              | Procedure:  On audible start signal engage targets from within         |                                   |
|             | -              | the demarcated area. Clays are high value targets. Stage scores 80 pts | <u>A</u>                          |





| STAGE 4  Easy now |    |                                                                                                                                             |  |  |  |
|-------------------|----|---------------------------------------------------------------------------------------------------------------------------------------------|--|--|--|
|                   | 10 |                                                                                                                                             |  |  |  |
| *                 | 1  | Rifle is loaded, chamber empty, place flat on table on either side of bridge.                                                               |  |  |  |
| 9                 | -  |