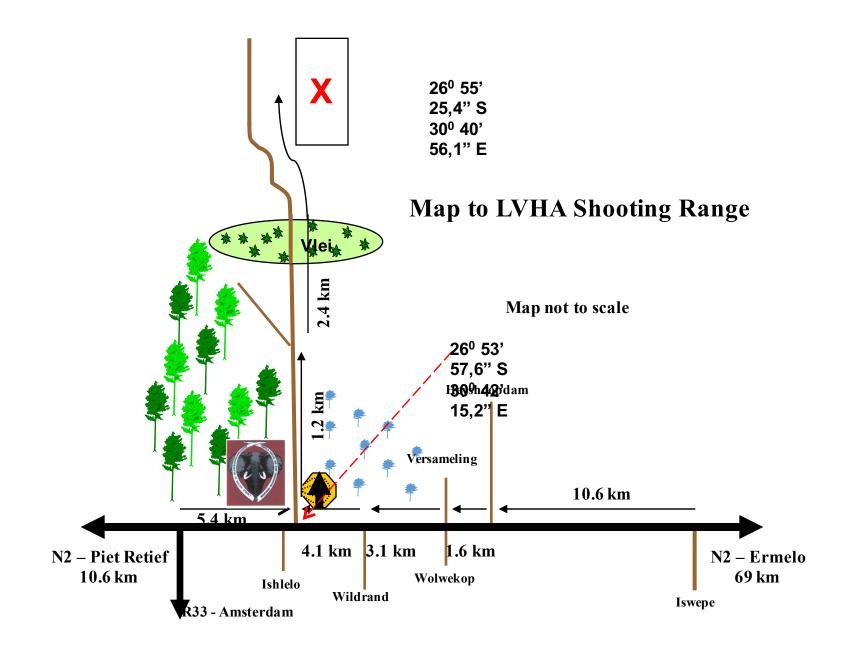

## Mpumalanga Practical Shooting Association 2-Gun League #2 Hosted By

6 August 2016

LVHA Shooting Range Piet Retief

| Stag<br>e | Name                                                                                                                                                             | Min Rounds<br>(Rifle)        | Min Rounds<br>(Shotgun) | Stage Weight %  |  |
|-----------|------------------------------------------------------------------------------------------------------------------------------------------------------------------|------------------------------|-------------------------|-----------------|--|
| 1         | Dab a little                                                                                                                                                     |                              | 12                      |                 |  |
| 2         | Flying Fox                                                                                                                                                       |                              | 14                      |                 |  |
| 3         | Flash Dash                                                                                                                                                       | 18                           |                         |                 |  |
| 4         | Easy Now                                                                                                                                                         | 10                           |                         |                 |  |
| 5         | As fast as you can                                                                                                                                               |                              | 8                       |                 |  |
| 6         | Gangsters Paradise                                                                                                                                               | 20                           |                         |                 |  |
| 7         | Johnny , you check (R)                                                                                                                                           | 20                           |                         |                 |  |
| 8         | Kentucky                                                                                                                                                         |                              | 28                      |                 |  |
|           | Total Rounds                                                                                                                                                     | 58                           | 62                      |                 |  |
|           |                                                                                                                                                                  |                              |                         |                 |  |
| 1.        | The latest IPSC rules will apply.                                                                                                                                |                              |                         |                 |  |
| 2.        | A Safe Area will be provided for all un-bagging, indexing and bagging.                                                                                           |                              |                         |                 |  |
| 3.        | All competitors and spectators on the range must wear eye and hearing protection.                                                                                |                              |                         |                 |  |
| 4.        | Deviations from the published course design may be implemented where this is done to enhance safety and/or course quality and to comply with the relevant rules. |                              |                         |                 |  |
| 5.        | Registration for the match will start from 7:30.                                                                                                                 |                              |                         |                 |  |
| 6.        | RO briefing will start at 8:00                                                                                                                                   |                              |                         |                 |  |
| 7.        | The match will commence at 9:00                                                                                                                                  |                              |                         |                 |  |
| 8.        | Match Officials                                                                                                                                                  |                              |                         |                 |  |
|           | Match Director                                                                                                                                                   | Match Director Denzil Venske |                         |                 |  |
|           | Chief Range Officer                                                                                                                                              |                              | Johan Prinsloo          |                 |  |
|           | Arbitration Committee                                                                                                                                            |                              | Will be appoin          | ted if required |  |
|           | Stats Official/s Kyle van Deventer                                                                                                                               |                              |                         |                 |  |
| The       | The Piet Retief Practical Shooting Club whishes you a safe and enjoyable shoot.                                                                                  |                              |                         |                 |  |