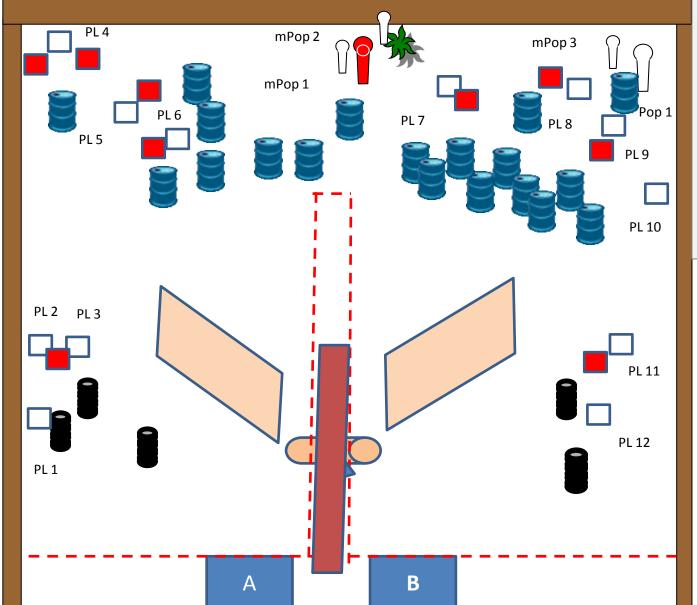

## Shotgun Stage 4 - Range 9B - Medium Course (As Fast and You Can)

START POSITION: Shooter starts standing in Area A or B facing down range, shotgun held parallel to the ground, in the weak Hand, with the shooters weak arm fully extended. Shotgun is loaded option 1.

#### **STAGE PROCEDURE**

On audible start signal engage targets from within area A and Area B.

**DISTANCES: 7 to 10 meters.** 

**MINIMUM ROUNDS: 16 Bird Shot** 

**SCORING: 80 points** 

TARGETS: 8 plates

**8 IPSC Poppers** 

11 No Shoots