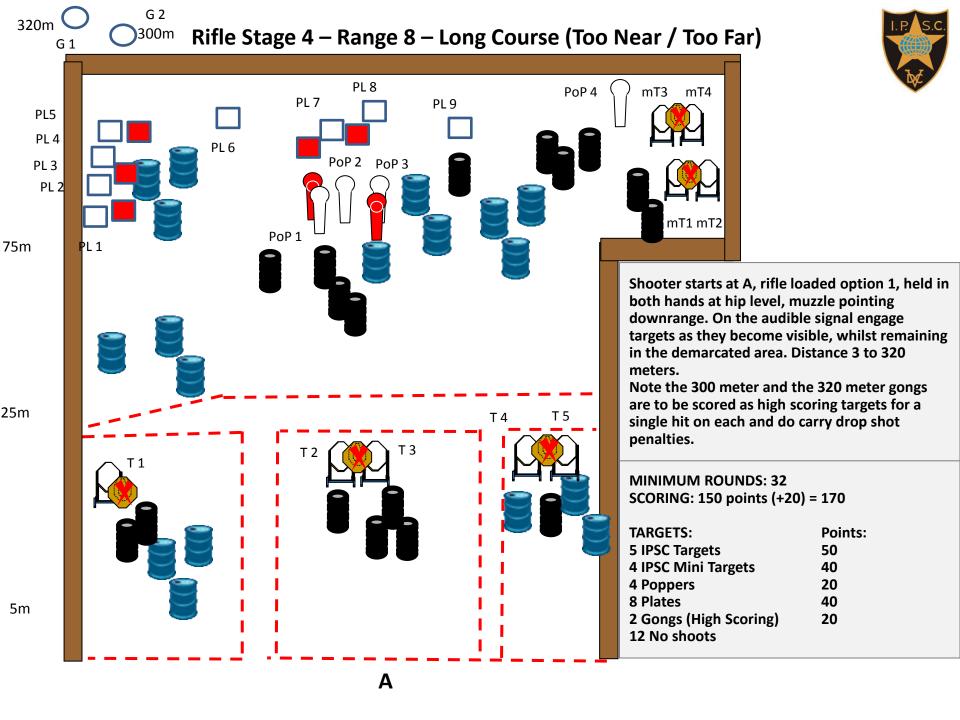

#### STAGE PROCEDURE

On audible start signal retrieve rifle, load and engage targets whilst remaining in area A.

The best single shot on paper targets will count for score.

**DISTANCES: 51 to 55 meters.** 

**MINIMUM ROUNDS: 12 SCORING: 60 points** 

**TARGETS:** 

3 IPSC Targets,

6 plates

**3 IPSC Poppers** 

2 No shoots