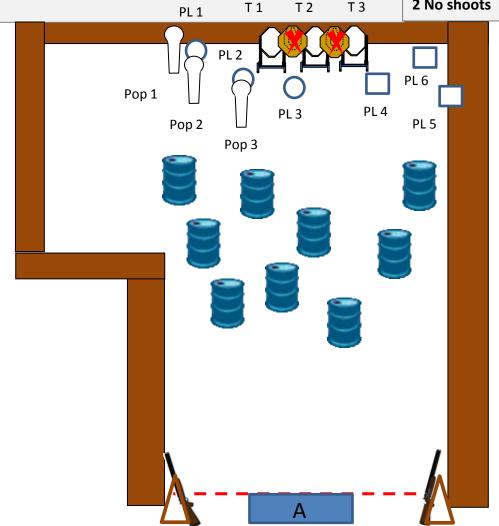

## Rifle Stage 1 - Range 1 - Medium Course (One Shot Counts)

START POSITION: Shooter starts standing in Area A, facing down range, hands at sides, rifle unloaded option 3. All ammunition or magazines on the shooters belt. The rifle is to be positioned on either of the two rifle racks as indicated.

#### STAGE PROCEDURE

On audible start signal retrieve rifle, load and engage targets whilst remaining in area A.

The best single shot on paper targets will count for score.

**DISTANCES: 51 to 55 meters.** 

**MINIMUM ROUNDS: 12 SCORING: 60 points** 

**TARGETS:** 

3 IPSC Targets,

6 plates

**3 IPSC Poppers** 

2 No shoots