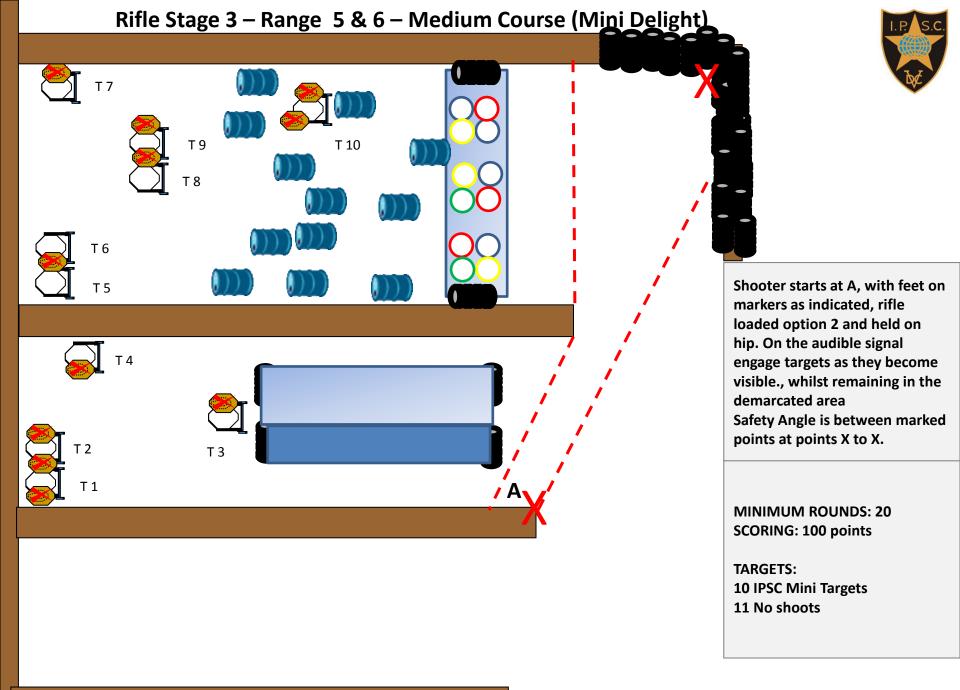

# Rifle Stage 2 - Range 4 - Short Stage (Smokin' Fast!!!)

Shooter Starts at A sitting on the chair, which is within the demarcated area A, rifle on lap barrel, gripped with both hands as indicated. Rifle barrel facing down range, rifle loaded option 1.

On the audible signal engage targets as they become visible., whilst remaining in the demarcated area Safety Angle is between flags between points X to X.

MINIMUM ROUNDS: 10

**SCORING: 50** 

**TARGETS:** 

**5 A4 Targets** 

**6 A4 No Shoot Targets** 

Distance 15 to 20 M