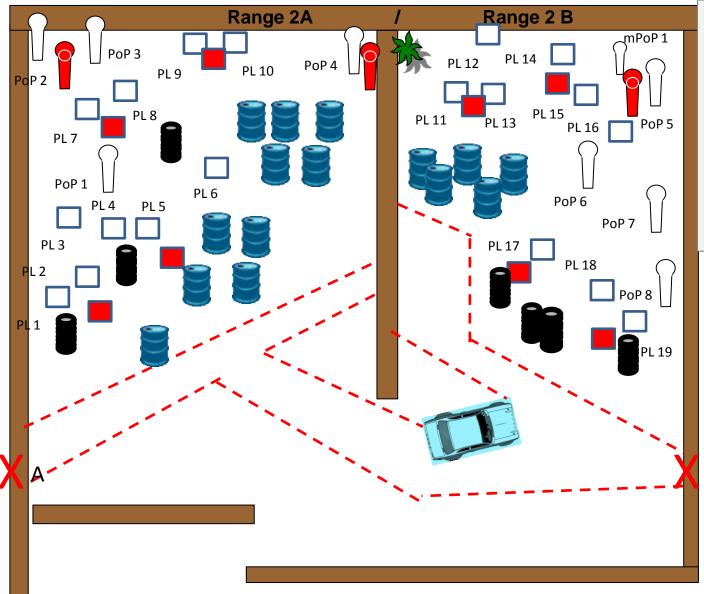

## **Shotgun Stage 1 - Range 2 - Long Course (Shotgun Bazar)**

START POSITION: Shooter starts at A facing down range as indicated. Shotgun is loaded option 1, and held on the hip. On audible signal engage targets as they become visible, whilst remaining in the demarcated area. 180 degree rule will apply between pointers X and X, which are marked.

MINIMUM ROUNDS: 28 x Bird Shot

SCORING: 140 points

TARGETS: 8 Poppers 1 Mini Popper 19 Plates 11 No shoots

DISTANCES: 8 to 20 m