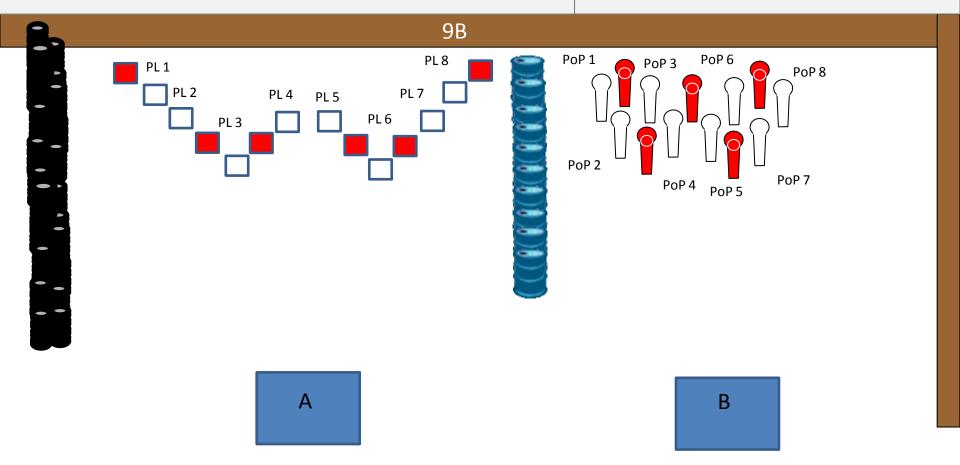

## Shotgun Stage 4 - Range 9B - Medium Course (As Fast and You Can)

START POSITION: Shooter starts standing in Area A or B facing down range, shotgun held parallel to the ground, in the weak Hand, with the shooters weak arm fully extended. Shotgun is loaded option 1.

#### **STAGE PROCEDURE**

On audible start signal engage targets from within area A and Area B.

**DISTANCES: 7 to 10 meters.** 

**MINIMUM ROUNDS: 16 Bird Shot** 

**SCORING: 80 points** 

TARGETS: 8 plates

**8 IPSC Poppers** 

11 No Shoots