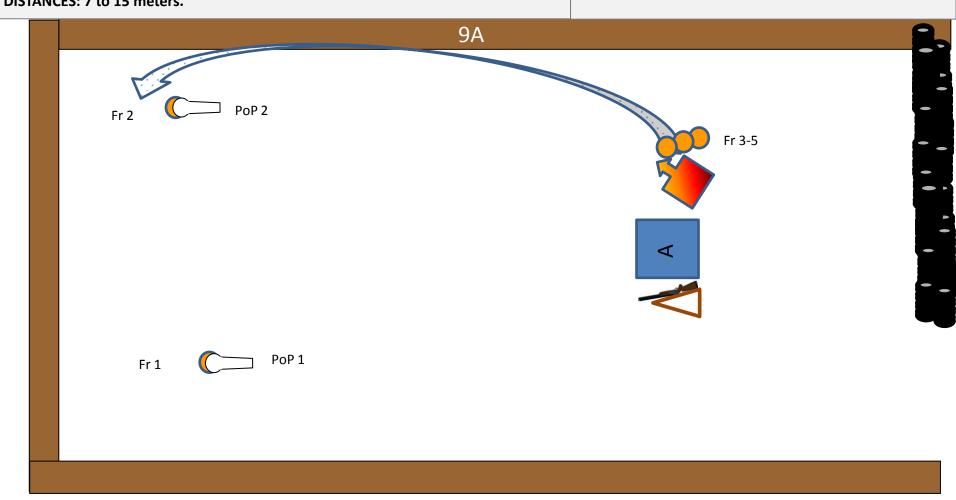

## **Shotgun Stage 3 - Range 9A - Short Course (Having a Fling)**

START POSITION: Shooter starts standing at A, next to rifle rack. Shotgun is unloaded option 3 and is in the rack.

#### **STAGE PROCEDURE**

On audible signal retrieve the shotgun and engage all targets whilst remaining in the demarcated area as indicated. Each time the shooter stands on the activator, he releases a flying clay, (total 3) which the shooter may activate at any time. All flying clays score double and do not carry drop shot penalties. Two static clays behind each popper which will be visible when poppers are dropped.

DISTANCES: 7 to 15 meters.

**MINIMUM ROUNDS: 7 Bird Shot** 

SCORING: 50

**TARGETS:** 

2 Poppers

**5 Frangible Targets** 