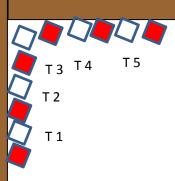

# Rifle Stage 2 - Range 4 - Short Stage (Smokin' Fast!!!)

Shooter Starts at A sitting on the chair, which is within the demarcated area A, rifle on lap barrel, gripped with both hands as indicated. Rifle barrel facing down range, rifle loaded option 1.

On the audible signal engage targets as they become visible., whilst remaining in the demarcated area Safety Angle is between flags between points X to X.

MINIMUM ROUNDS: 10

**SCORING: 50** 

**TARGETS:** 

**5 A4 Targets** 

**6 A4 No Shoot Targets** 

Distance 15 to 20 M