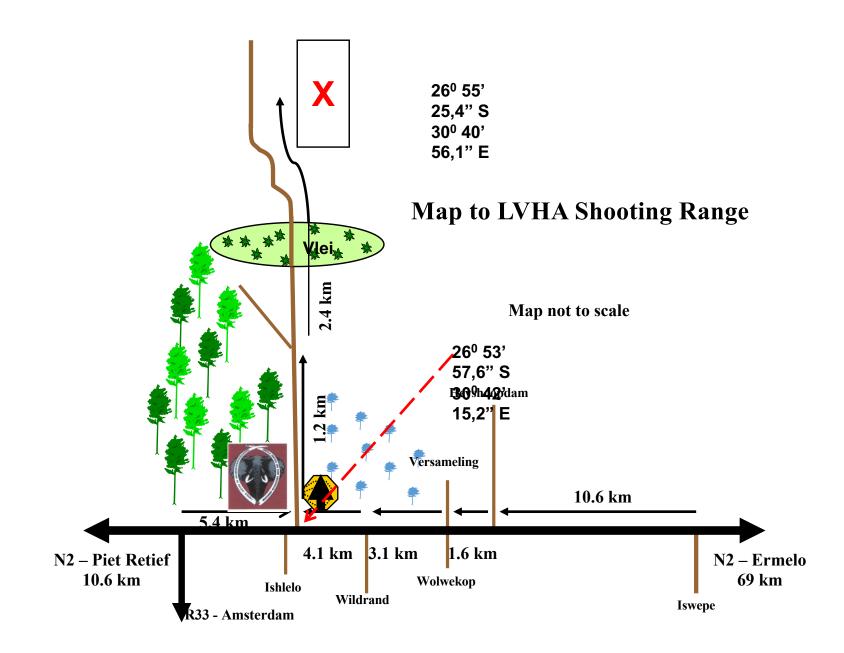

## **24 NOVEMBER 2018**

LVHA Shooting Range Piet Retief

| Stag<br>e | Name                                                                                                                                                                   | Min Rounds |                 | Stage Weigh <sup>.</sup><br>% |  |  |
|-----------|------------------------------------------------------------------------------------------------------------------------------------------------------------------------|------------|-----------------|-------------------------------|--|--|
| 1         | Stage 1                                                                                                                                                                | 26         |                 |                               |  |  |
| 2         | Stage 2                                                                                                                                                                | 24         |                 |                               |  |  |
| 3         | Stage 3                                                                                                                                                                | 11         |                 |                               |  |  |
| 4         | Stage 4                                                                                                                                                                | 9          |                 |                               |  |  |
| 5         | Stage 5                                                                                                                                                                | 32         |                 |                               |  |  |
| 6         | Stage 6                                                                                                                                                                | 11         |                 |                               |  |  |
|           |                                                                                                                                                                        |            |                 |                               |  |  |
|           |                                                                                                                                                                        |            |                 |                               |  |  |
|           | Total Rounds                                                                                                                                                           | 113        |                 |                               |  |  |
|           |                                                                                                                                                                        |            |                 |                               |  |  |
| 1.        | The latest IPSC rules will apply.                                                                                                                                      |            |                 |                               |  |  |
| 2.        | A Safe Area will be provided for all un-bagging, indexing and bagging.                                                                                                 |            |                 |                               |  |  |
| 3.        | All competitors and spectators on the range must wear eye and hearing protection.                                                                                      |            |                 |                               |  |  |
| 4.        | Deviations from the published course design may be implemented where<br>this is done to enhance safety and/or course quality and to comply with<br>the relevant rules. |            |                 |                               |  |  |
| 5.        | Registration for the match will start from 7:30.                                                                                                                       |            |                 |                               |  |  |
| 6.        | RO briefing will start at 8:00                                                                                                                                         |            |                 |                               |  |  |
| 7.        | The match will commence at 9:00                                                                                                                                        |            |                 |                               |  |  |
| 8.        | Match Officials                                                                                                                                                        |            |                 |                               |  |  |
|           | Match Director                                                                                                                                                         |            | Denzil Venske   |                               |  |  |
|           | Chief Range Officer                                                                                                                                                    |            | Johan Prinsloo  |                               |  |  |
|           | Arbitration Committee                                                                                                                                                  |            | Will be appoint | ad if required                |  |  |
|           | Arbitration committee                                                                                                                                                  |            |                 | eunrequireu                   |  |  |