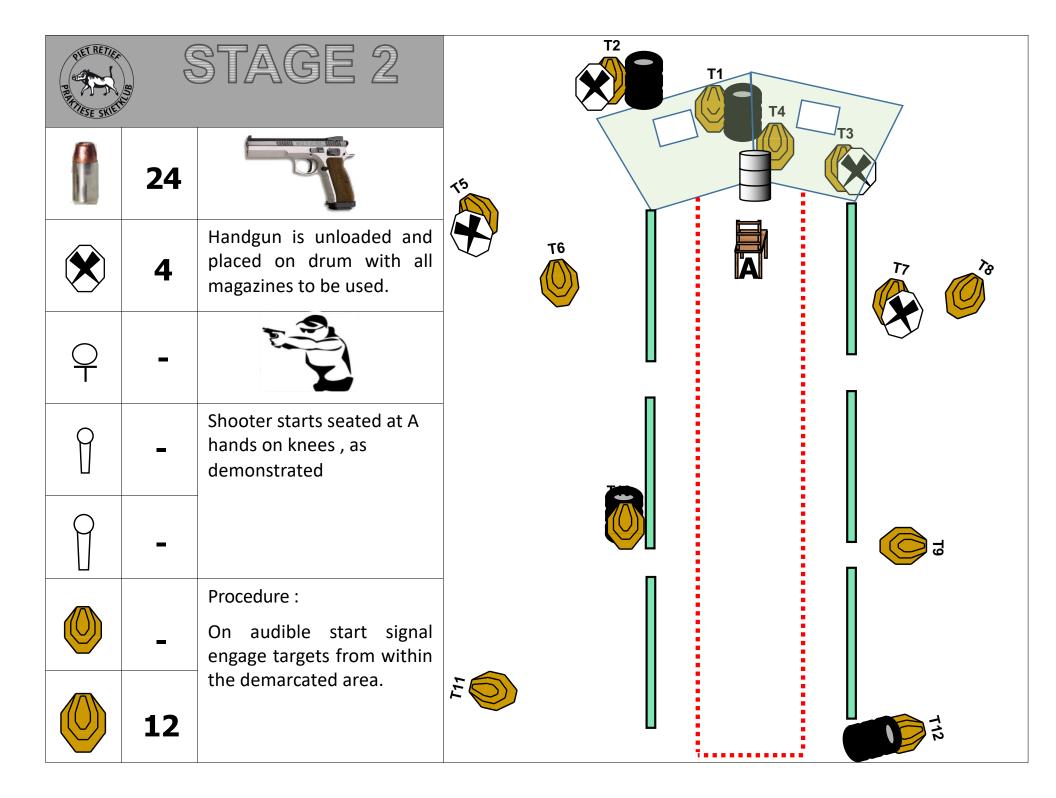

|            |      |
|         | Range 4 | Range 3          |       |   |   |   |   |          |            |      |
|         | Range 3 |                  |       |   |   |   |   |          |            |      |
|         | Range 2 |                  |       |   |   |   |   |          |            |      |
|         | Range 1 |                  | 5     |   |   |   |   |          |            |      |
|         |         | 6                |       |   |   |   |   |          |            |      |
| Range 8 | ge 8    | Shotgun<br>Range | 7     |   |   |   |   |          |            |      |
|         |         |                  | 8     |   |   |   |   |          |            |      |
|         |         |                  | Total |   |   |   |   |          |            |      |







| PHET RETIER |   | STAGE 4                                                               |
|-------------|---|-----------------------------------------------------------------------|
|             | 9 |                                                                       |
|             | - | Handgun is loaded , placed<br>flat on table facing<br>downrange.      |
| 9           | - |                                                                       |
| 9           | - | Shooter starts seated at table ,palms placed flat on table            |
| ×           | - |                                                                       |
|             | - | Procedure :<br>On audible start signal<br>engage targets while seated |
|             | 9 | only one shot per target to count.