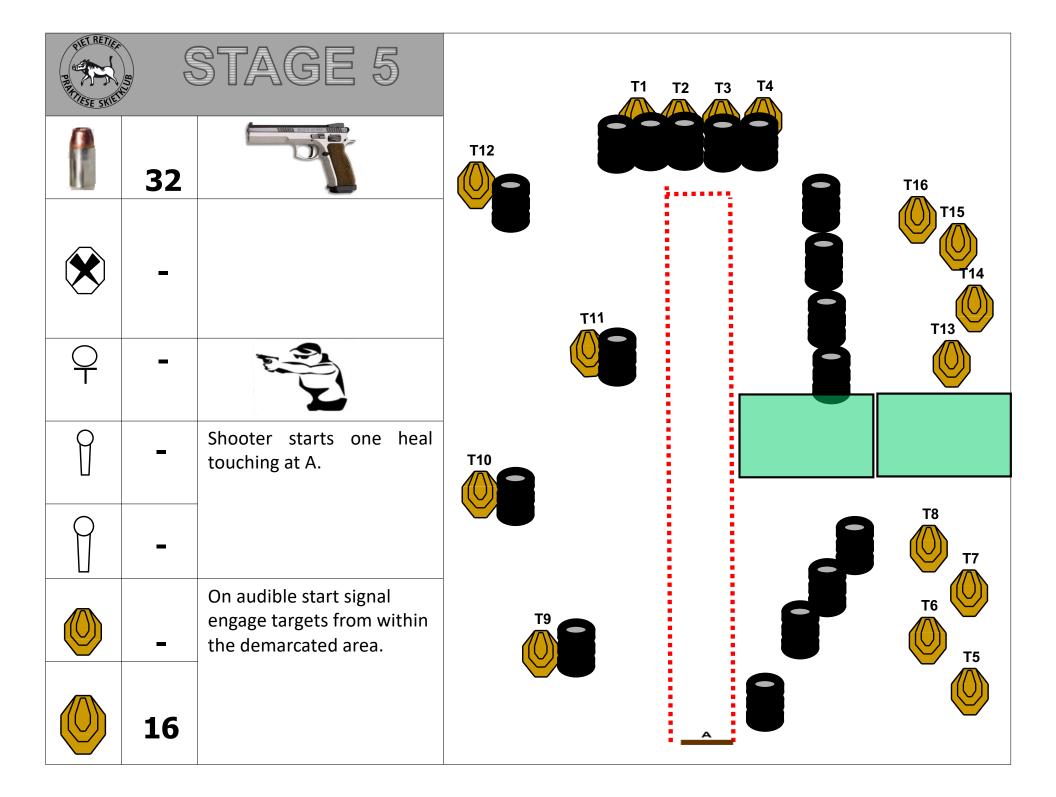

## **24 NOVEMBER 2018**

LVHA Shooting Range Piet Retief

| Stag<br>e | Name                                                                                                                                                                   | Min Rounds |                 | Stage Weigh <sup>.</sup><br>% |  |  |
|-----------|------------------------------------------------------------------------------------------------------------------------------------------------------------------------|------------|-----------------|-------------------------------|--|--|
| 1         | Stage 1                                                                                                                                                                | 26         |                 |                               |  |  |
| 2         | Stage 2                                                                                                                                                                | 24         |                 |                               |  |  |
| 3         | Stage 3                                                                                                                                                                | 11         |                 |                               |  |  |
| 4         | Stage 4                                                                                                                                                                | 9          |                 |                               |  |  |
| 5         | Stage 5                                                                                                                                                                | 32         |                 |                               |  |  |
| 6         | Stage 6                                                                                                                                                                | 11         |                 |                               |  |  |
|           |                                                                                                                                                                        |            |                 |                               |  |  |
|           |                                                                                                                                                                        |            |                 |                               |  |  |
|           | Total Rounds                                                                                                                                                           | 113        |                 |                               |  |  |
|           |                                                                                                                                                                        |            |                 |                               |  |  |
| 1.        | The latest IPSC rules will apply.                                                                                                                                      |            |                 |                               |  |  |
| 2.        | A Safe Area will be provided for all un-bagging, indexing and bagging.                                                                                                 |            |                 |                               |  |  |
| 3.        | All competitors and spectators on the range must wear eye and hearing protection.                                                                                      |            |                 |                               |  |  |
| 4.        | Deviations from the published course design may be implemented where<br>this is done to enhance safety and/or course quality and to comply with<br>the relevant rules. |            |                 |                               |  |  |
| 5.        | Registration for the match will start from 7:30.                                                                                                                       |            |                 |                               |  |  |
| 6.        | RO briefing will start at 8:00                                                                                                                                         |            |                 |                               |  |  |
| 7.        | The match will commence at 9:00                                                                                                                                        |            |                 |                               |  |  |
| 8.        | Match Officials                                                                                                                                                        |            |                 |                               |  |  |
|           | Match Director                                                                                                                                                         |            | Denzil Venske   |                               |  |  |
|           | Chief Range Officer                                                                                                                                                    |            | Johan Prinsloo  |                               |  |  |
|           | Arbitration Committee                                                                                                                                                  |            | Will be appoint | ad if required                |  |  |
|           | Arbitration committee                                                                                                                                                  |            |                 | eunrequireu                   |  |  |