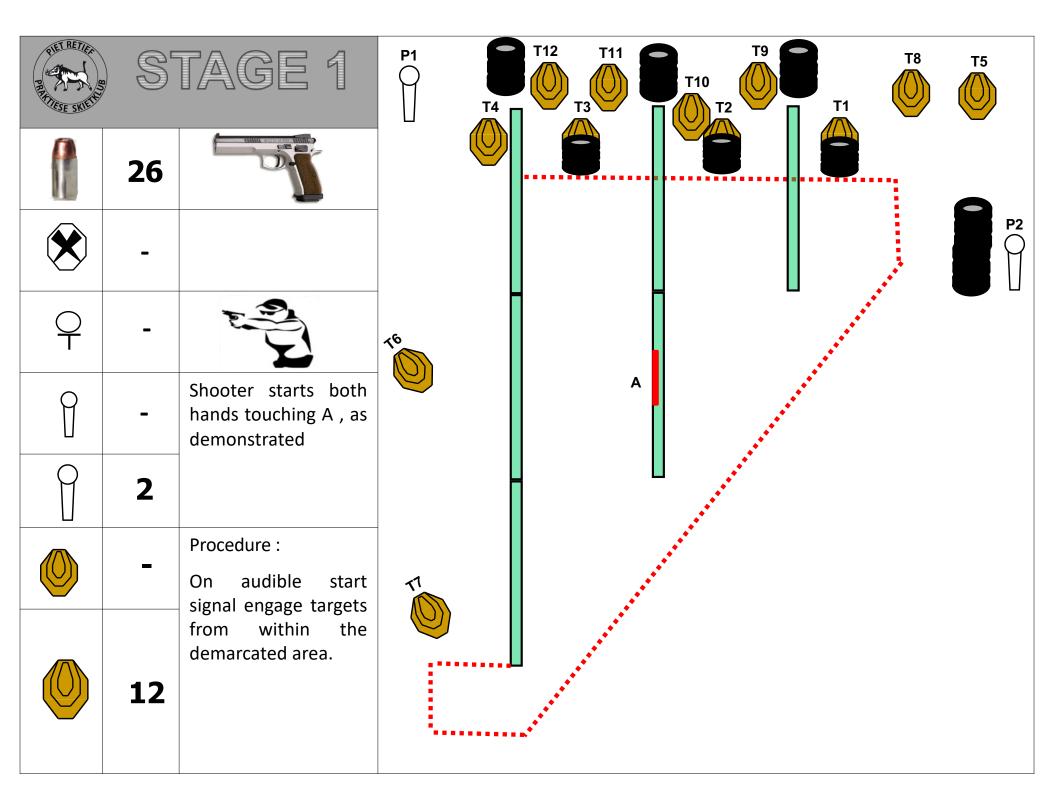

|            |      |
|         | Range 4 | Range 3          |       |   |   |   |   |          |            |      |
|         | Range 3 |                  |       |   |   |   |   |          |            |      |
|         | Range 2 |                  |       |   |   |   |   |          |            |      |
|         | Range 1 |                  | 5     |   |   |   |   |          |            |      |
|         |         | 6                |       |   |   |   |   |          |            |      |
| Range 8 | ge 8    | Shotgun<br>Range | 7     |   |   |   |   |          |            |      |
|         |         |                  | 8     |   |   |   |   |          |            |      |
|         |         |                  | Total |   |   |   |   |          |            |      |







| PHET RETIER |   | STAGE 4                                                               |
|-------------|---|-----------------------------------------------------------------------|
|             | 9 |                                                                       |
|             | - | Handgun is loaded , placed<br>flat on table facing<br>downrange.      |
| 9           | - |                                                                       |
| 9           | - | Shooter starts seated at table ,palms placed flat on table            |
| ×           | - |                                                                       |
|             | - | Procedure :<br>On audible start signal<br>engage targets while seated |
|             | 9 | only one shot per target to count.