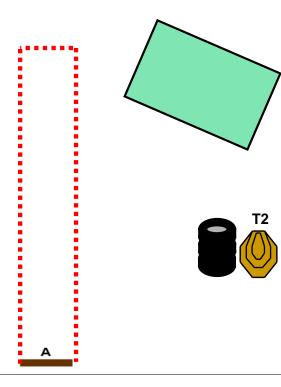

| STAGE 6      |    |                                                                                 |  |  |  |
|--------------|----|---------------------------------------------------------------------------------|--|--|--|
|              | 11 |                                                                                 |  |  |  |
| $\bigotimes$ | 1  | Handgun is unloaded                                                             |  |  |  |
| 9            | -  |                                                                                 |  |  |  |
| 9            | -  | Shooter starts standing<br>wrists above shoulders.<br>Toes touching A.          |  |  |  |
| 9            | 3  |                                                                                 |  |  |  |
|              | -  | On audible start signal<br>engage targets from within<br>the demarcated area.P2 |  |  |  |
|              | 4  | activates S1 and P3<br>activates S2 , they remain<br>visible.                   |  |  |  |