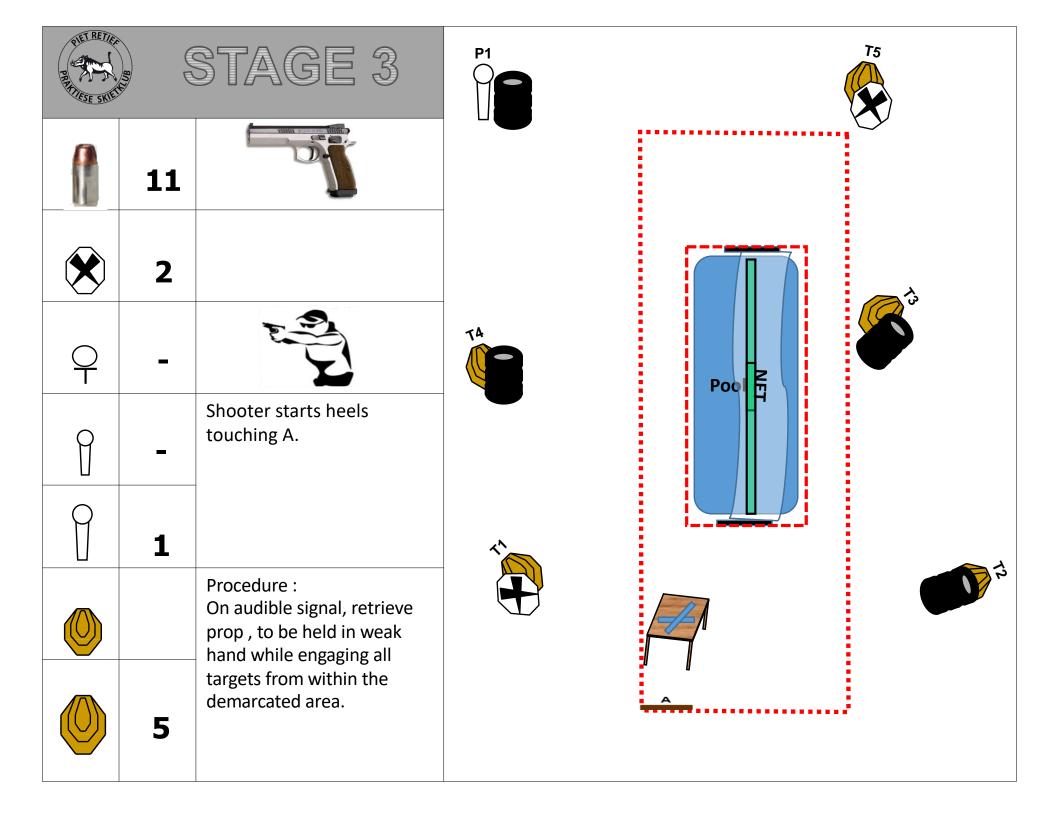

## **24 NOVEMBER 2018**

LVHA Shooting Range Piet Retief

| Stag<br>e | Name                                                                                                                                                                   | Min Rounds |                 | Stage Weigh <sup>.</sup><br>% |  |  |
|-----------|------------------------------------------------------------------------------------------------------------------------------------------------------------------------|------------|-----------------|-------------------------------|--|--|
| 1         | Stage 1                                                                                                                                                                | 26         |                 |                               |  |  |
| 2         | Stage 2                                                                                                                                                                | 24         |                 |                               |  |  |
| 3         | Stage 3                                                                                                                                                                | 11         |                 |                               |  |  |
| 4         | Stage 4                                                                                                                                                                | 9          |                 |                               |  |  |
| 5         | Stage 5                                                                                                                                                                | 32         |                 |                               |  |  |
| 6         | Stage 6                                                                                                                                                                | 11         |                 |                               |  |  |
|           |                                                                                                                                                                        |            |                 |                               |  |  |
|           |                                                                                                                                                                        |            |                 |                               |  |  |
|           | Total Rounds                                                                                                                                                           | 113        |                 |                               |  |  |
|           |                                                                                                                                                                        |            |                 |                               |  |  |
| 1.        | The latest IPSC rules will apply.                                                                                                                                      |            |                 |                               |  |  |
| 2.        | A Safe Area will be provided for all un-bagging, indexing and bagging.                                                                                                 |            |                 |                               |  |  |
| 3.        | All competitors and spectators on the range must wear eye and hearing protection.                                                                                      |            |                 |                               |  |  |
| 4.        | Deviations from the published course design may be implemented where<br>this is done to enhance safety and/or course quality and to comply with<br>the relevant rules. |            |                 |                               |  |  |
| 5.        | Registration for the match will start from 7:30.                                                                                                                       |            |                 |                               |  |  |
| 6.        | RO briefing will start at 8:00                                                                                                                                         |            |                 |                               |  |  |
| 7.        | The match will commence at 9:00                                                                                                                                        |            |                 |                               |  |  |
| 8.        | Match Officials                                                                                                                                                        |            |                 |                               |  |  |
|           | Match Director                                                                                                                                                         |            | Denzil Venske   |                               |  |  |
|           | Chief Range Officer                                                                                                                                                    |            | Johan Prinsloo  |                               |  |  |
|           | Arbitration Committee                                                                                                                                                  |            | Will be appoint | ad if required                |  |  |
|           | Arbitration committee                                                                                                                                                  |            |                 | eunrequireu                   |  |  |