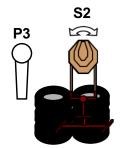

| STAGE 6      |    |                                                                                 |  |  |  |
|--------------|----|---------------------------------------------------------------------------------|--|--|--|
|              | 11 |                                                                                 |  |  |  |
| $\bigotimes$ | 1  | Handgun is unloaded                                                             |  |  |  |
| 9            | -  |                                                                                 |  |  |  |
| 9            | -  | Shooter starts standing<br>wrists above shoulders.<br>Toes touching A.          |  |  |  |
| 9            | 3  |                                                                                 |  |  |  |
|              | -  | On audible start signal<br>engage targets from within<br>the demarcated area.P2 |  |  |  |
|              | 4  | activates S1 and P3<br>activates S2 , they remain<br>visible.                   |  |  |  |