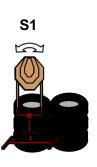

| STAGE 6      |    |                                                                                 |  |  |  |
|--------------|----|---------------------------------------------------------------------------------|--|--|--|
|              | 11 |                                                                                 |  |  |  |
| $\bigotimes$ | 1  | Handgun is unloaded                                                             |  |  |  |
| 9            | -  |                                                                                 |  |  |  |
| 9            | -  | Shooter starts standing<br>wrists above shoulders.<br>Toes touching A.          |  |  |  |
| 9            | 3  |                                                                                 |  |  |  |
|              | -  | On audible start signal<br>engage targets from within<br>the demarcated area.P2 |  |  |  |
|              | 4  | activates S1 and P3<br>activates S2 , they remain<br>visible.                   |  |  |  |