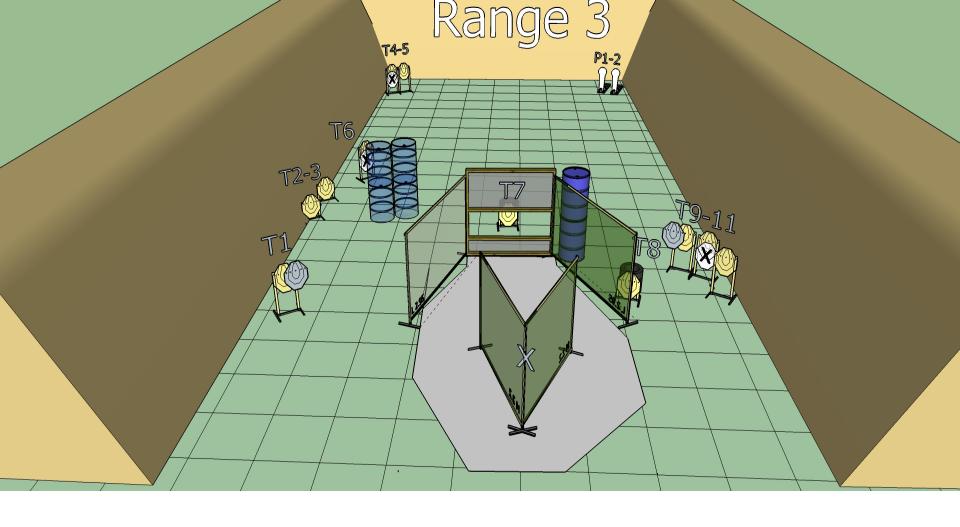

**Start position:** Hands touching X as demonstrated

Procedure: On signal engage targets while remaining in the demarcated

area.

Stage 4 Range 4: Distance: 3-15m

Ready condition:

Time starts: Audible Signal