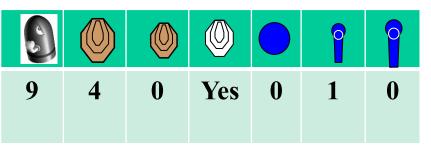

Ready condition: Firearm unloaded and placed on table with all magazine's to

be used as demonstrated.

Time starts: Audible Signal

**Start position**: Hands raised above shoulders.

**Procedure:** On signal engage targets while remaining in the demarcated area.

31 14 0 Yes 2 0 1

Stage 9 Range 8: Distance: 2-15m

Ready condition:

Time starts: Audible Signal

Start position:. Start anywhere in demarcated area

Procedure: On signal engage targets while remaining in the demarcated