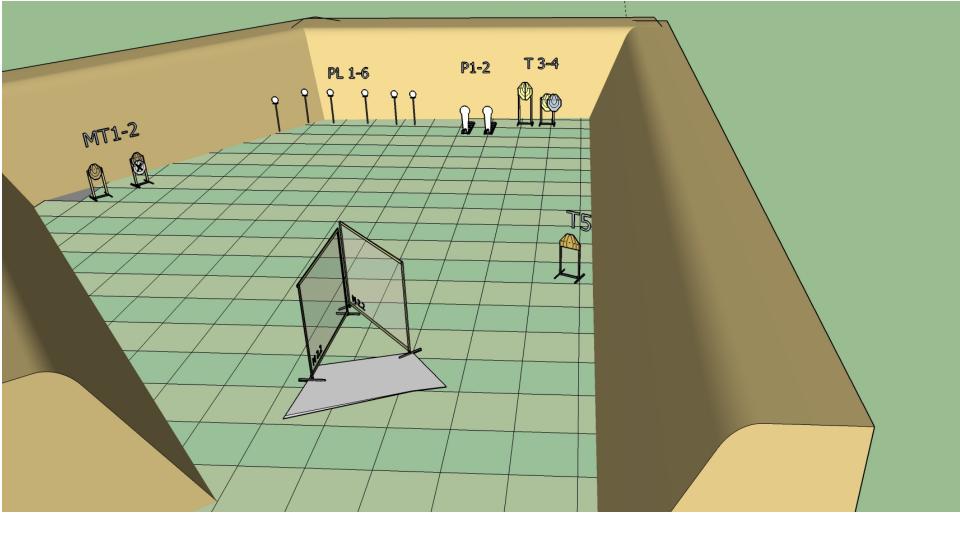

**Procedure**: On signal engage targets while remaining in the demarcated area.

P1 will activate M4 M4 will remain visible.

24 11 0 Yes 0 0 2

Stage 3 Range 3: Distance: 2-15m

Ready condition:

Time starts: Audible Signal