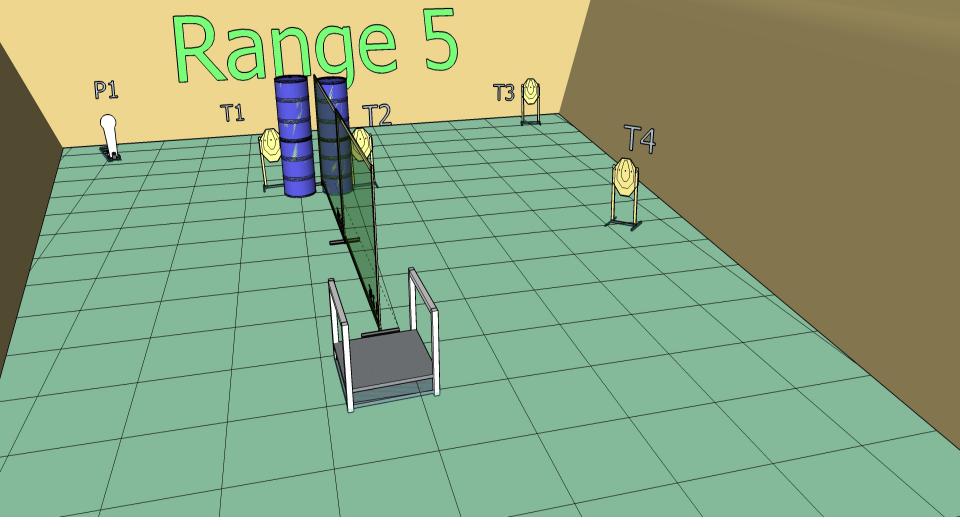

**Start position**: Standing unsupported on the platform.

**Procedure:** On signal engage targets while remaining in the demarcated area

(unsupported).

9 4 0 No 0 0 1

Stage 6 Range 5 Distance: 5-12M

Ready condition:

Time starts: Audible Signal

**Start position**: Standing unsupported on the platform.

**Procedure:** On signal engage targets while remaining in the demarcated area

(unsupported) strong hand only.

Stage 7 Range 6: