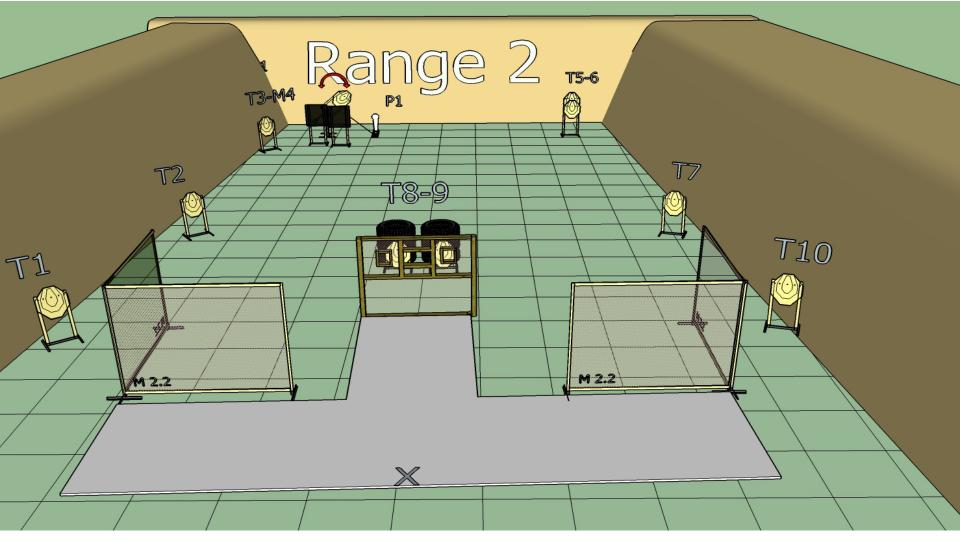

**Procedure**: On signal engage targets while remaining in the demarcated area.

P1 will activate M4 M4 will remain visible.

24 11 0 Yes 0 0 2

Stage 3 Range 3: Distance: 2-15m

Ready condition:

Time starts: Audible Signal