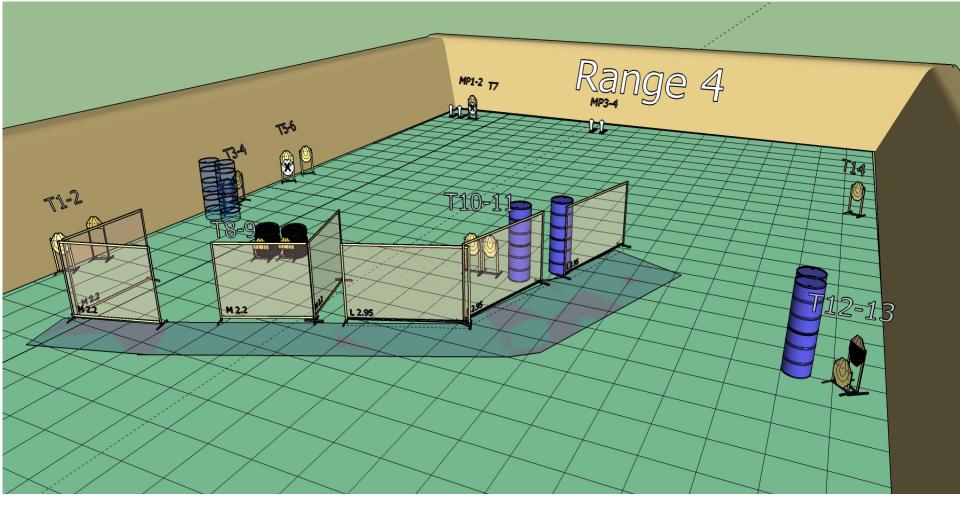

**Start position:** Hands touching X as demonstrated

Procedure: On signal engage targets while remaining in the demarcated

area.

Stage 4 Range 4: Distance: 3-15m

Ready condition:

Time starts: Audible Signal

Start position: Start anywhere in demarcated area

**Procedure: On** signal engage targets while remaining in the demarcated area.

9 4 0 No 0 0 1

Stage 5 Range 5 Distance: 5-12M

Ready condition:

Time starts: Audible Signal