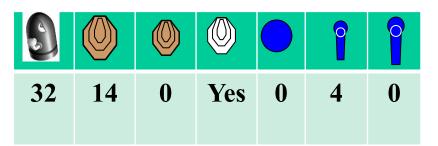

31 14 0 Yes 2 0 1

Stage 9 Range 8: Distance: 2-15m

Ready condition:

Time starts: Audible Signal

Start position:. Start anywhere in demarcated area

Procedure: On signal engage targets while remaining in the demarcated