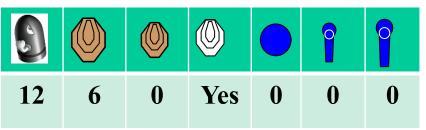

**Start position**: Standing unsupported on the platform.

**Procedure:** On signal engage targets while remaining in the demarcated area

(unsupported).

9 4 0 No 0 0 1

Stage 6 Range 5 Distance: 5-12M

Ready condition: