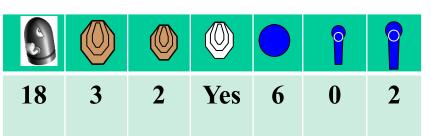

Procedure: On signal engage targets while remaining in the

demarcated area.

21 10 0 No 0 0 1

Stage 2 Range 2: Distance: 3-12m

Ready condition: Magwell and chamber empty

Time starts: Audible Signal.

**Start position:** Hands raised above shoulders, heels touching X.