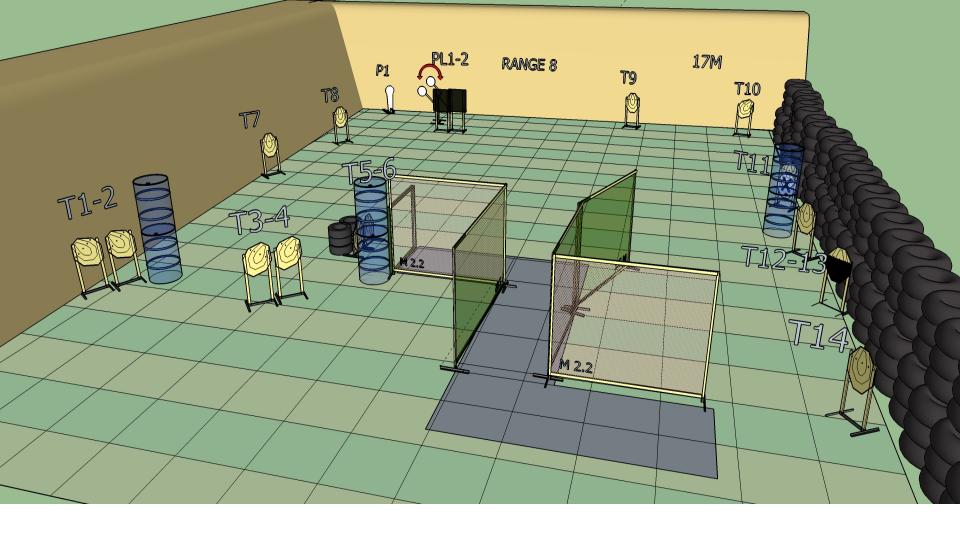

31 14 0 Yes 2 0 1

Stage 9 Range 8: Distance: 2-15m

Ready condition:

Time starts: Audible Signal

Start position:. Start anywhere in demarcated area

Procedure: On signal engage targets while remaining in the demarcated

area. P1 will activate PL1-2 they will remain visible.