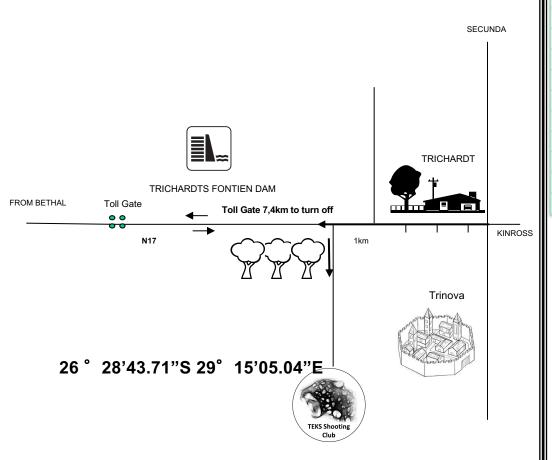

### MPSA League 1

## 2 Feb 2019

# TEKS Shooting Club TRICHARDT

### **TEKS SHOOTING CLUB**



### **STAGES**

| Stage | Range | Rounds |  |
|-------|-------|--------|--|
| 1     | 1     | 18     |  |
| 2     | 2     | 21     |  |
| 3     | 3     | 24     |  |
| 4     | 4     | 32     |  |
| 5     | 5     | 9      |  |
| 6     | 5     | 9      |  |
| 7     | 6     | 12     |  |
| 8     | 7     | 9      |  |
| 9     | 8     | 31     |  |
|       |       | 165    |  |
|       |       |        |  |

### **RULES**

- The competition will be run according to the current IPSC rules.
- The wearing of eye and ear protection will be required during all stages of the match for participants and spectators
- Additional non shoots or barricades may be added to stages to enhance safety of all competitors and spectators
- Registration takes place from 08:30 to 09:00
- The RO briefing starts at 0