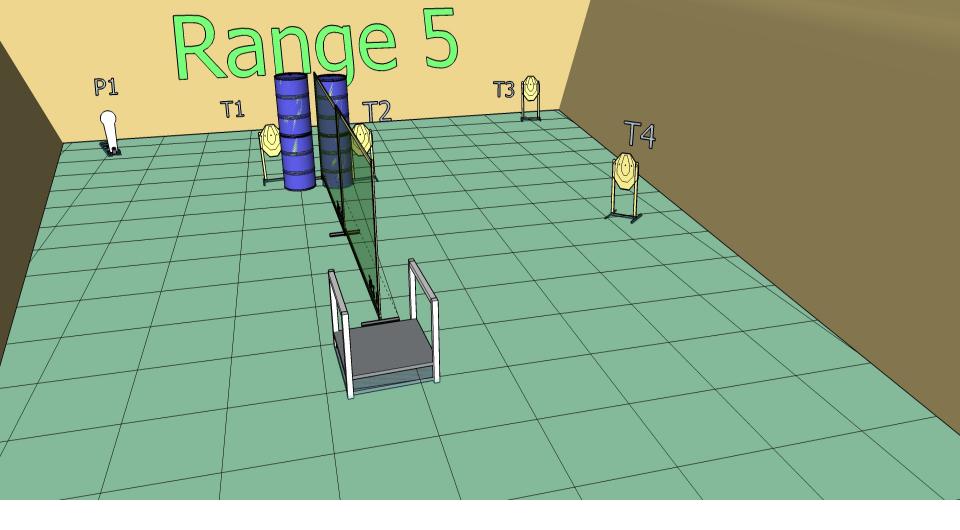

Start position: Start anywhere in demarcated area

**Procedure: On** signal engage targets while remaining in the demarcated area.

9 4 0 No 0 0 1

Stage 5 Range 5 Distance: 5-12M

Ready condition:

Time starts: Audible Signal

**Start position**: Standing unsupported on the platform.

**Procedure:** On signal engage targets while remaining in the demarcated area

(unsupported).

9 4 0 No 0 0 1

Stage 6 Range 5 Distance: 5-12M

Ready condition: