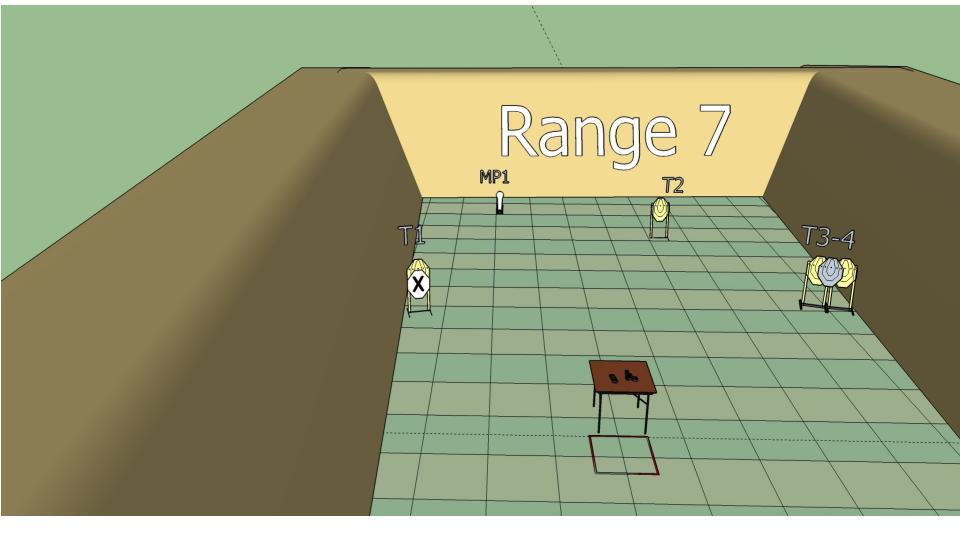

**Distance:** 3-15m

Ready condition:

Time starts: Audible Signal

Start position: Hands raised above shoulders

**Procedure:** On signal engage targets while remaining in the

demarcated area.

Stage 8 Range 7: Distance: 4-10M

Ready condition: Firearm unloaded and placed on table with all magazine's to

be used as demonstrated.

Time starts: Audible Signal

**Start position**: Hands raised above shoulders.

**Procedure:** On signal engage targets while remaining in the demarcated area.

31 14 0 Yes 2 0 1

Stage 9 Range 8: Distance: 2-15m

Ready condition:

Time starts: Audible Signal

Start position:. Start anywhere in demarcated area

Procedure: On signal engage targets while remaining in the demarcated