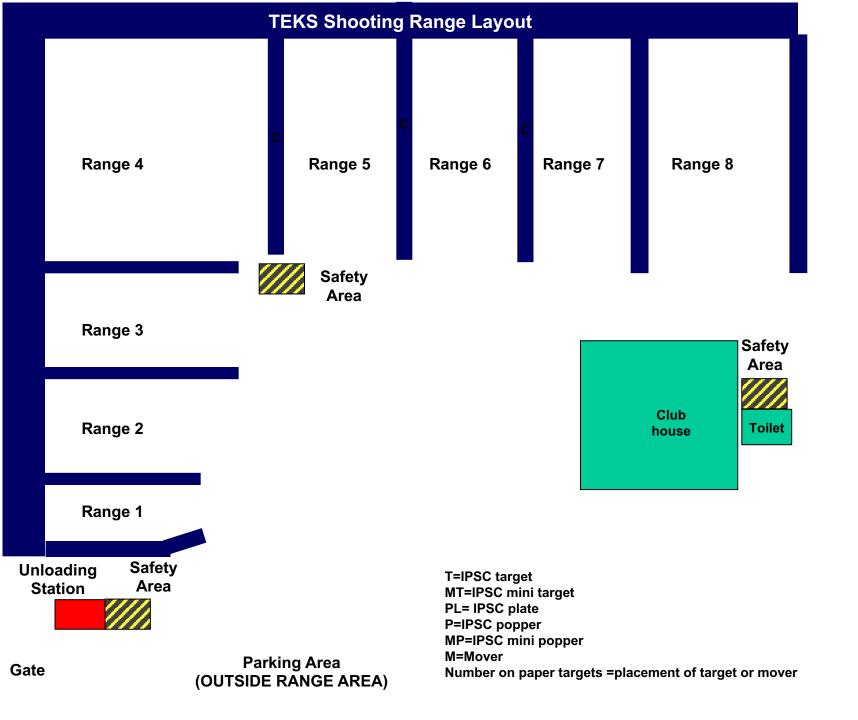

### **STAGES**

| Stage | Range | Rounds |  |
|-------|-------|--------|--|
| 1     | 1     | 18     |  |
| 2     | 2     | 21     |  |
| 3     | 3     | 24     |  |
| 4     | 4     | 32     |  |
| 5     | 5     | 9      |  |
| 6     | 5     | 9      |  |
| 7     | 6     | 12     |  |
| 8     | 7     | 9      |  |
| 9     | 8     | 31     |  |
|       |       | 165    |  |
|       |       |        |  |