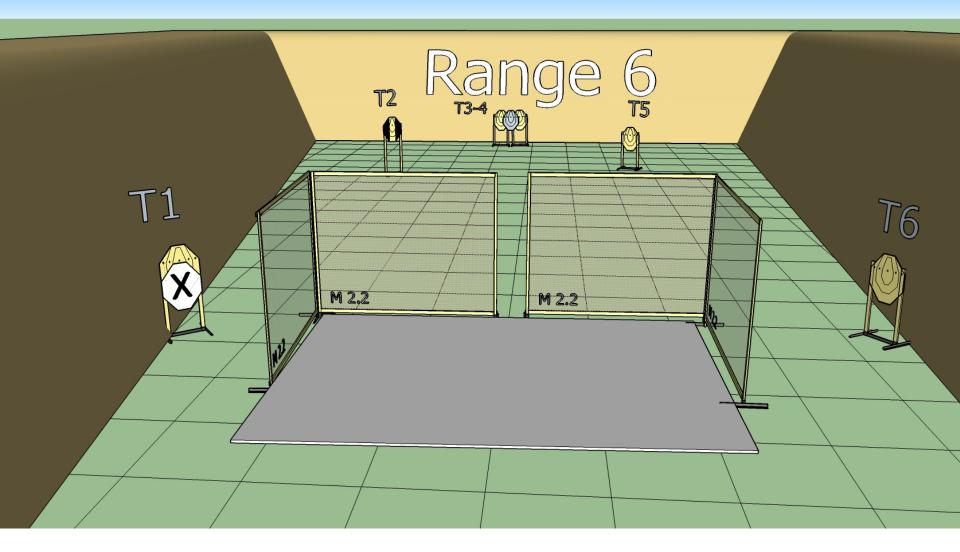

Time starts: Audible Signal

**Start position**: Standing unsupported on the platform.

**Procedure:** On signal engage targets while remaining in the demarcated area

(unsupported) strong hand only.

Stage 7 Range 6:

**Distance:** 3-15m

Ready condition:

Time starts: Audible Signal

Start position: Hands raised above shoulders

**Procedure:** On signal engage targets while remaining in the

demarcated area.

Stage 8 Range 7: Distance: 4-10M