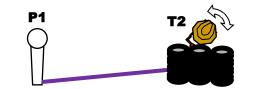

#### Ready condition:

**Procedure**: On signal engage targets while remaining in the demarcated area.

P1 activates moving target T2 which remains visible.