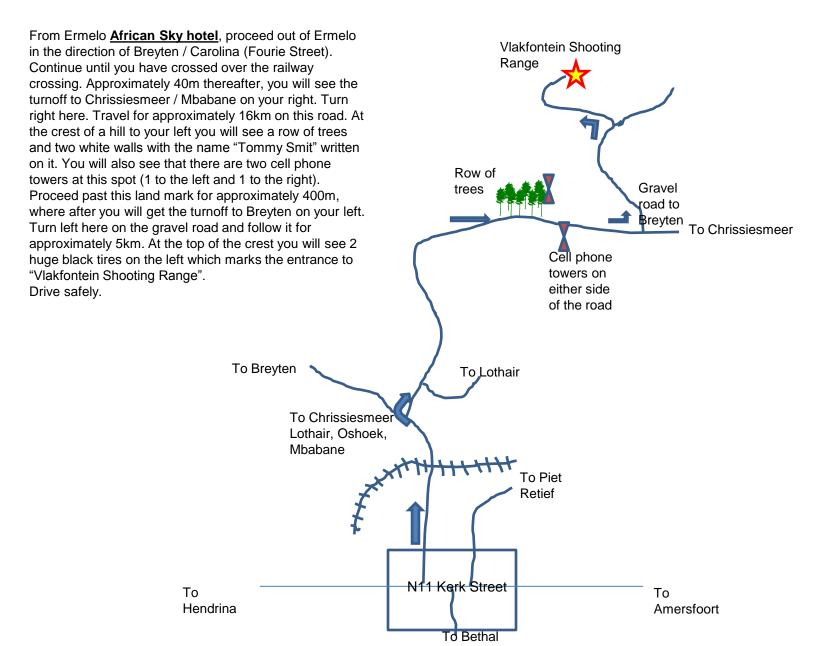

#### Directional map to Vlakfontein Shooting Range

| STAGES                                                                                                                                                                                                                       |       |              |        |            |  |  |  |
|------------------------------------------------------------------------------------------------------------------------------------------------------------------------------------------------------------------------------|-------|--------------|--------|------------|--|--|--|
| Stage                                                                                                                                                                                                                        | Range | Name         | Length | Min Rounds |  |  |  |
| 1                                                                                                                                                                                                                            | 1     | Stage 1      | Short  | 9          |  |  |  |
| 2                                                                                                                                                                                                                            | 3     | Stage 2      | Short  | 9          |  |  |  |
| 3                                                                                                                                                                                                                            | 3     | Stage 3      | Short  | 9          |  |  |  |
| 4                                                                                                                                                                                                                            | 5&6   | Stage 4      | Long   | 32         |  |  |  |
| 5                                                                                                                                                                                                                            | 7     | Stage 5      | Medium | 20         |  |  |  |
| 6                                                                                                                                                                                                                            | 8     | Stage 6      | Long   | 25         |  |  |  |
| 7                                                                                                                                                                                                                            | 9     | Stage 7      | Medium | 16         |  |  |  |
| 8                                                                                                                                                                                                                            | 11    | Stage 8      | Long   | 24         |  |  |  |
|                                                                                                                                                                                                                              |       |              |        |            |  |  |  |
|                                                                                                                                                                                                                              |       | TOTAL ROUNDS |        | 144        |  |  |  |
| RULES                                                                                                                                                                                                                        |       |              |        |            |  |  |  |
| <ul> <li>Competition run according to latest IPSC rules</li> <li>Wearing of eye and ear protection for all competitors and spectators is compulsory</li> <li>No testing of range equipment allowed prior to match</li> </ul> |       |              |        |            |  |  |  |