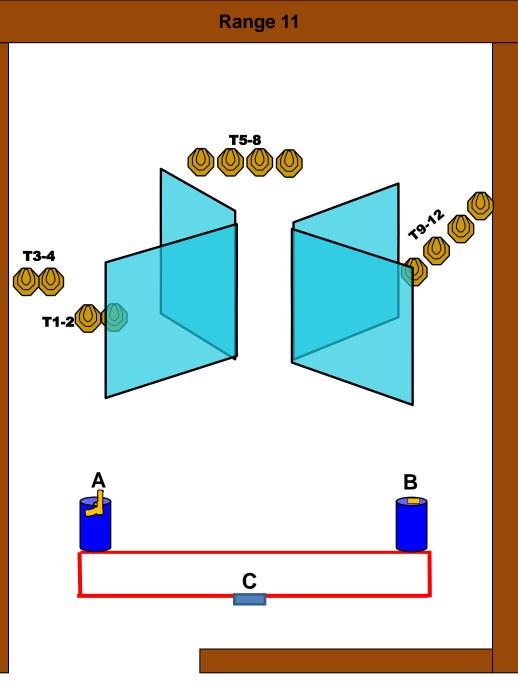

## Stage 8

Distance: 5 - 20m

Start: Audible signal

**Start position**: Competitor starts at C both heals touching the mark.

**Ready condition**: Pistol on either drum A or B. Chamber and magwell empty. All magazines to be used placed on other drum.

**Procedure**: On signal engage targets while remaining in the demarcated area.