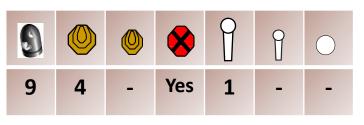

## Range 1

Stage 2

|   | ٥ | ٥ |    | 9 | 9 | $\bigcirc$ |
|---|---|---|----|---|---|------------|
| 9 | - | 4 | No | - | 1 | -          |

Distance: 2 -10m

Start: Audible signal

**Start position**: Competitor start anywhere in the demarcated area while holding the briefcase in weak hand at side and strong hand at side.