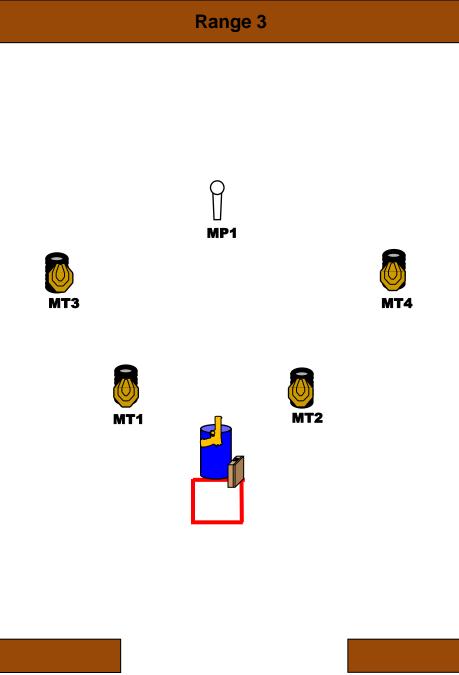

Stage 4

Start: Audible signal

**Start position**: Competitor start anywhere in the demarcated area.

Ready condition:

**Procedure**: On signal engage targets while remaining in the demarcated area.

Stage 5

| 3  | ٥  | ٥ |     | 9 | 9 | $\bigcirc$ |
|----|----|---|-----|---|---|------------|
| 20 | 10 | - | Yes | - | - | -          |

Distance: 2 -15m

Start: Audible signal

**Start position**: Competitor starts at A both heals touching the mark.

#### Ready condition:

**Procedure**: On signal engage targets while remaining in the demarcated area.

 Image: Stage Stag

| Distance: | 2 -20m |
|-----------|--------|
|           |        |

Start: Audible signal