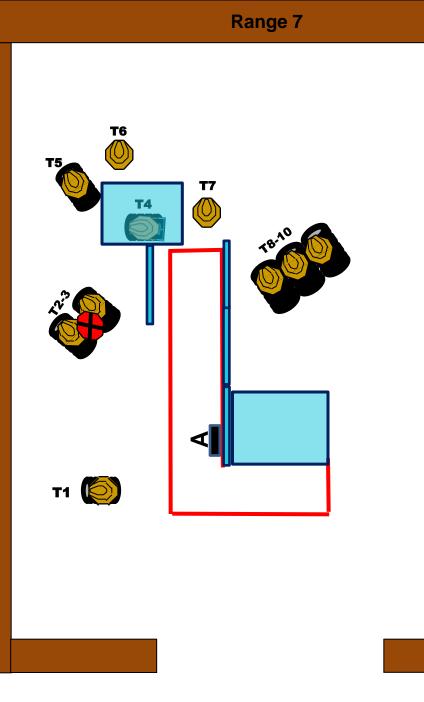

## Stage 7

Distance: 5 - 10m

Start: Audible signal

**Start position**: Competitor starts anywhere in the demarcated area.

#### Ready condition:

**Procedure**: On signal engage targets while remaining in the demarcated area.