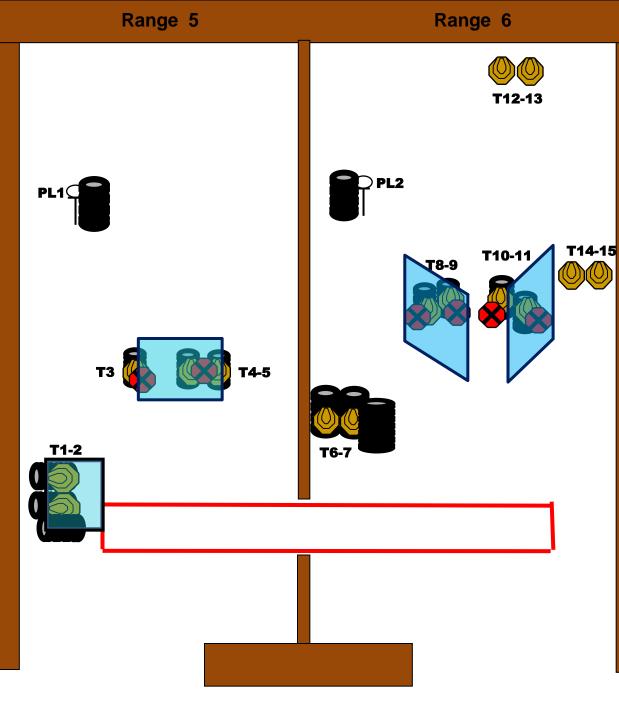

Stage 4

Start: Audible signal

**Start position**: Competitor start anywhere in the demarcated area.

Ready condition:

**Procedure**: On signal engage targets while remaining in the demarcated area.

Stage 5

| 3  | ٥  | ٥ |     | 9 | 9 | $\bigcirc$ |
|----|----|---|-----|---|---|------------|
| 20 | 10 | - | Yes | - | - | -          |

Distance: 2 -15m

Start: Audible signal

**Start position**: Competitor starts at A both heals touching the mark.

#### Ready condition:

**Procedure**: On signal engage targets while remaining in the demarcated area.

 Image: Stage Stag

| Distance: | 2 -20m |
|-----------|--------|
|           |        |

Start: Audible signal