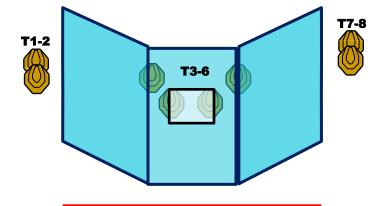

## Range 1

Stage 2

|   | ٥ | ٥ |    | 9 | 9 | $\bigcirc$ |
|---|---|---|----|---|---|------------|
| 9 | - | 4 | No | - | 1 | -          |

Distance: 2 -10m

Start: Audible signal

**Start position**: Competitor start anywhere in the demarcated area while holding the briefcase in weak hand at side and strong hand at side.

**Ready condition**: Firearm loaded and placed flat on drum.

**Procedure**: On signal engage targets while remaining in the demarcated area, while holding the briefcase in weak hand at weak side. (As demonstrated.)