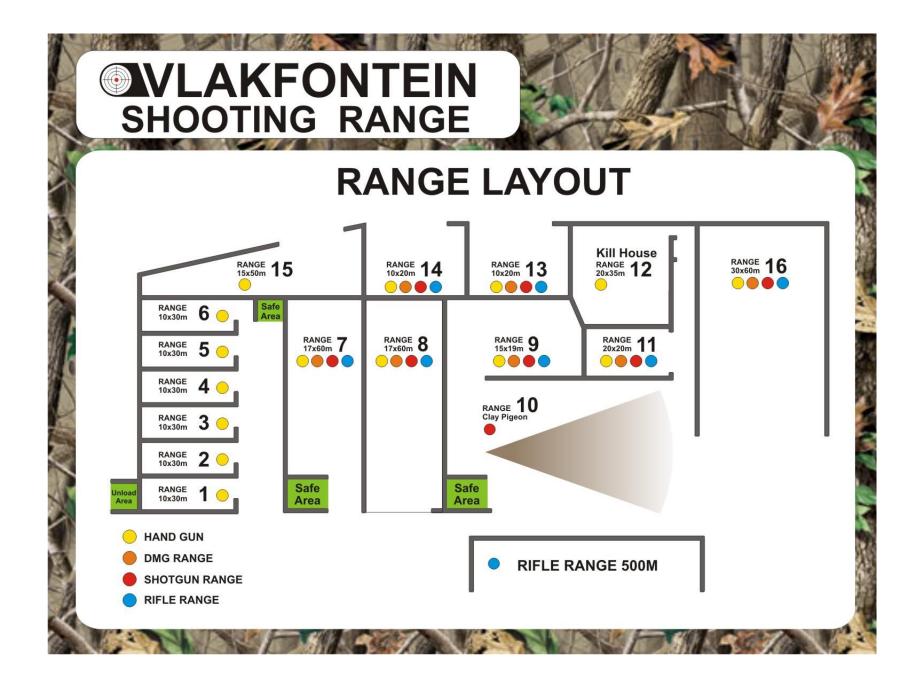

#### Directional map to Vlakfontein Shooting Range

| STAGES                                                                                                                                                                                                                       |       |              |        |            |  |  |  |
|------------------------------------------------------------------------------------------------------------------------------------------------------------------------------------------------------------------------------|-------|--------------|--------|------------|--|--|--|
| Stage                                                                                                                                                                                                                        | Range | Name         | Length | Min Rounds |  |  |  |
| 1                                                                                                                                                                                                                            | 1     | Stage 1      | Short  | 9          |  |  |  |
| 2                                                                                                                                                                                                                            | 3     | Stage 2      | Short  | 9          |  |  |  |
| 3                                                                                                                                                                                                                            | 3     | Stage 3      | Short  | 9          |  |  |  |
| 4                                                                                                                                                                                                                            | 5&6   | Stage 4      | Long   | 32         |  |  |  |
| 5                                                                                                                                                                                                                            | 7     | Stage 5      | Medium | 20         |  |  |  |
| 6                                                                                                                                                                                                                            | 8     | Stage 6      | Long   | 25         |  |  |  |
| 7                                                                                                                                                                                                                            | 9     | Stage 7      | Medium | 16         |  |  |  |
| 8                                                                                                                                                                                                                            | 11    | Stage 8      | Long   | 24         |  |  |  |
|                                                                                                                                                                                                                              |       |              |        |            |  |  |  |
|                                                                                                                                                                                                                              |       | TOTAL ROUNDS |        | 144        |  |  |  |
| RULES                                                                                                                                                                                                                        |       |              |        |            |  |  |  |
| <ul> <li>Competition run according to latest IPSC rules</li> <li>Wearing of eye and ear protection for all competitors and spectators is compulsory</li> <li>No testing of range equipment allowed prior to match</li> </ul> |       |              |        |            |  |  |  |