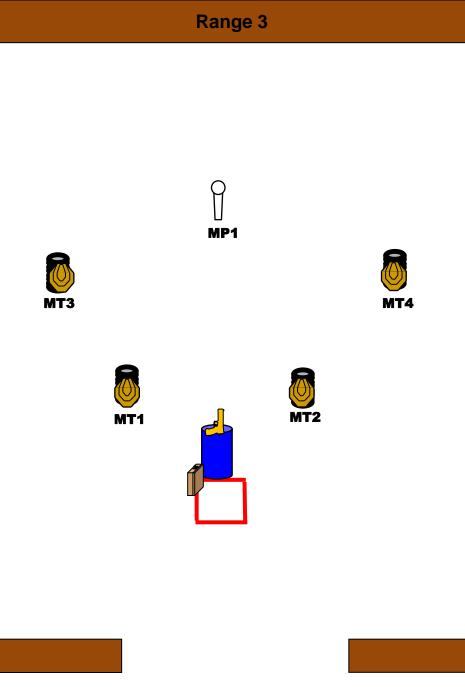

Stage 4

Start: Audible signal

**Start position**: Competitor start anywhere in the demarcated area.

Ready condition:

**Procedure**: On signal engage targets while remaining in the demarcated area.

Stage 5

| 3  | ٥  | ٥ |     | 9 | 9 | $\bigcirc$ |
|----|----|---|-----|---|---|------------|
| 20 | 10 | - | Yes | - | - | -          |

Distance: 2 -15m

Start: Audible signal

**Start position**: Competitor starts at A both heals touching the mark.

#### Ready condition:

**Procedure**: On signal engage targets while remaining in the demarcated area.

 Image: Stage Stag

| Distance: | 2 -20m |
|-----------|--------|
|           |        |

Start: Audible signal