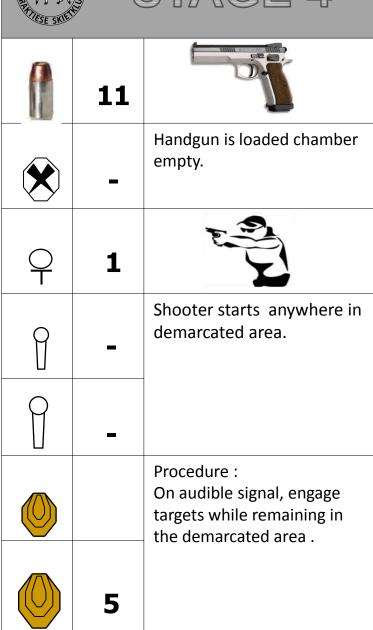

76 74 75 A T40                            |
| 9          | -  |                                                                                  | T10                                       |
|            | -  | Shooter starts standing heals touching A.                                        | T8 77 73 77 77 77 77 77 77 77 77 77 77 77 |
|            | 2  |                                                                                  |                                           |
|            | -  | On audible start signal engage targets from within the demarcated area.          |                                           |
|            | 11 |                                                                                  |                                           |







#### STAGE 4





## STAGE 5 A Shooter starts heals touching A. Procedure: On audible signal, engage targets while holding briefcase in weak hand while remaining in the demarcated area. 5



## STAGE 5 B Shooter starts heals touching A. Procedure: On audible signal, engage targets while holding briefcase in strong hand while remaining in the demarcated area. 5





#### STAGE 7 **30** 3 Shooter starts toes touching A. 2 Procedure: On audible start signal engage targets from within the demarcated area.P2 activates S1 which remains **13** visible.