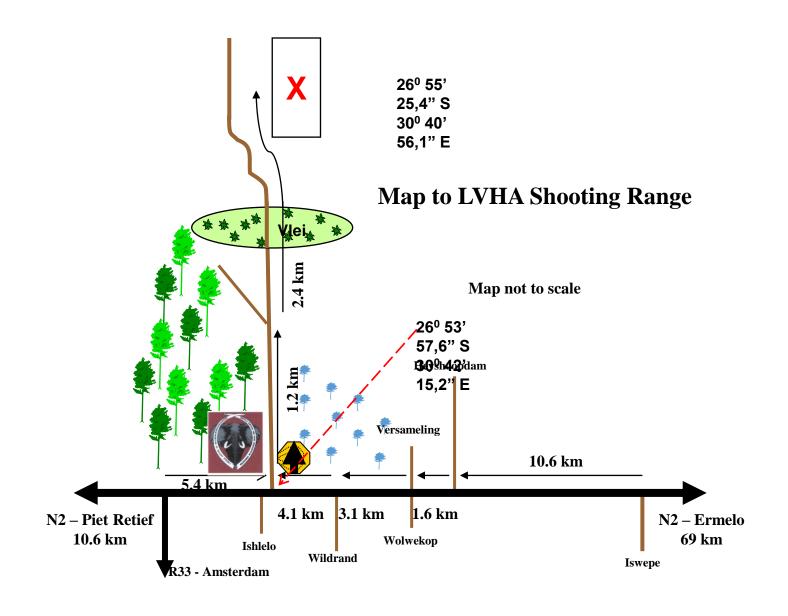

# Mpumalanga Close Champs Hosted By Piet Retief Practical shooting Club

LVHA Shooting Range Piet Retief

| Stage                                                        | Name                                                                                                                                                             | Min Rounds |  |  |  |  |
|--------------------------------------------------------------|------------------------------------------------------------------------------------------------------------------------------------------------------------------|------------|--|--|--|--|
| 1                                                            | Stage 1                                                                                                                                                          | 24         |  |  |  |  |
| 2                                                            | Stage 2                                                                                                                                                          | 23         |  |  |  |  |
| 3                                                            | Stage 3                                                                                                                                                          | 16         |  |  |  |  |
| 4                                                            | Stage 4                                                                                                                                                          | 11         |  |  |  |  |
| 5                                                            | Stage 5 A                                                                                                                                                        | 11         |  |  |  |  |
| 5                                                            | Stage 5 B                                                                                                                                                        | 11         |  |  |  |  |
| 6                                                            | Stage 6                                                                                                                                                          | 27         |  |  |  |  |
| 7                                                            | Stage 7                                                                                                                                                          | 30         |  |  |  |  |
|                                                              | Total Rounds (Handgun)                                                                                                                                           | 153        |  |  |  |  |
|                                                              |                                                                                                                                                                  |            |  |  |  |  |
| 1.                                                           | The latest IPSC rules will apply.                                                                                                                                |            |  |  |  |  |
| 2.                                                           | A Safe Area will be provided for all un-bagging, indexing and bagging.                                                                                           |            |  |  |  |  |
| 3.                                                           | All competitors and spectators on the range must wear eye and hearing protection.                                                                                |            |  |  |  |  |
| 4.                                                           | Deviations from the published course design may be implemented where this is done to enhance safety and/or course quality and to comply with the relevant rules. |            |  |  |  |  |
| 5.                                                           | Registration for the match will start from 7:30.                                                                                                                 |            |  |  |  |  |
| 6.                                                           | RO briefing will start at 8:00                                                                                                                                   |            |  |  |  |  |
| 7.                                                           | The match will commence at 9:00                                                                                                                                  |            |  |  |  |  |
| 8.                                                           | Match Officials                                                                                                                                                  |            |  |  |  |  |
|                                                              | Match Director                                                                                                                                                   |            |  |  |  |  |
|                                                              | Chief Range Officer                                                                                                                                              |            |  |  |  |  |
|                                                              | Arbitration Committee                                                                                                                                            |            |  |  |  |  |
|                                                              | Stats Official/s                                                                                                                                                 |            |  |  |  |  |
| The Piet Retief PRPS whishes you a safe and enjoyable shoot. |                                                                                                                                                                  |            |  |  |  |  |