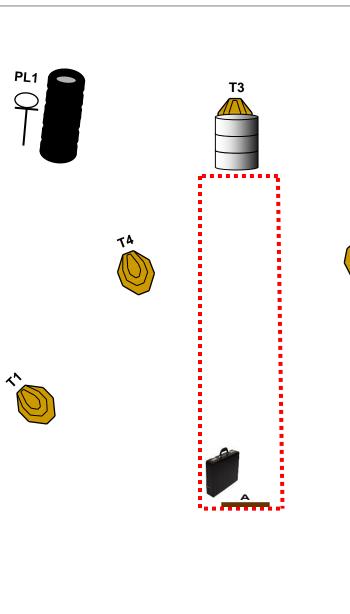

## STAGE 5 A Shooter starts heals touching A. Procedure: On audible signal, engage targets while holding briefcase in weak hand while remaining in the demarcated area. 5