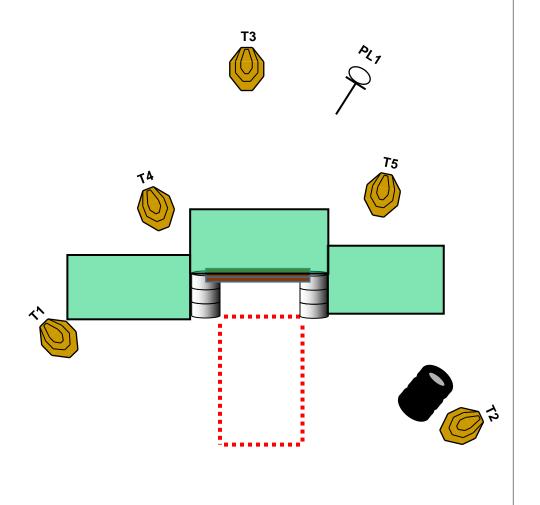

74 75 A T40                            |
| 9          | -  |                                                                                  | T10                                       |
|            | -  | Shooter starts standing heals touching A.                                        | T8 77 73 77 77 77 77 77 77 77 77 77 77 77 |
|            | 2  |                                                                                  |                                           |
|            | -  | On audible start signal engage targets from within the demarcated area.          |                                           |
|            | 11 |                                                                                  |                                           |







#### STAGE 4





## STAGE 5 A Shooter starts heals touching A. Procedure: On audible signal, engage targets while holding briefcase in weak hand while remaining in the demarcated area. 5



## STAGE 5 B Shooter starts heals touching A. Procedure: On audible signal, engage targets while holding briefcase in strong hand while remaining in the demarcated area. 5





#### STAGE 7 **30** 3 Shooter starts toes touching A. 2 Procedure: On audible start signal engage targets from within the demarcated area.P2 activates S1 which remains **13** visible.