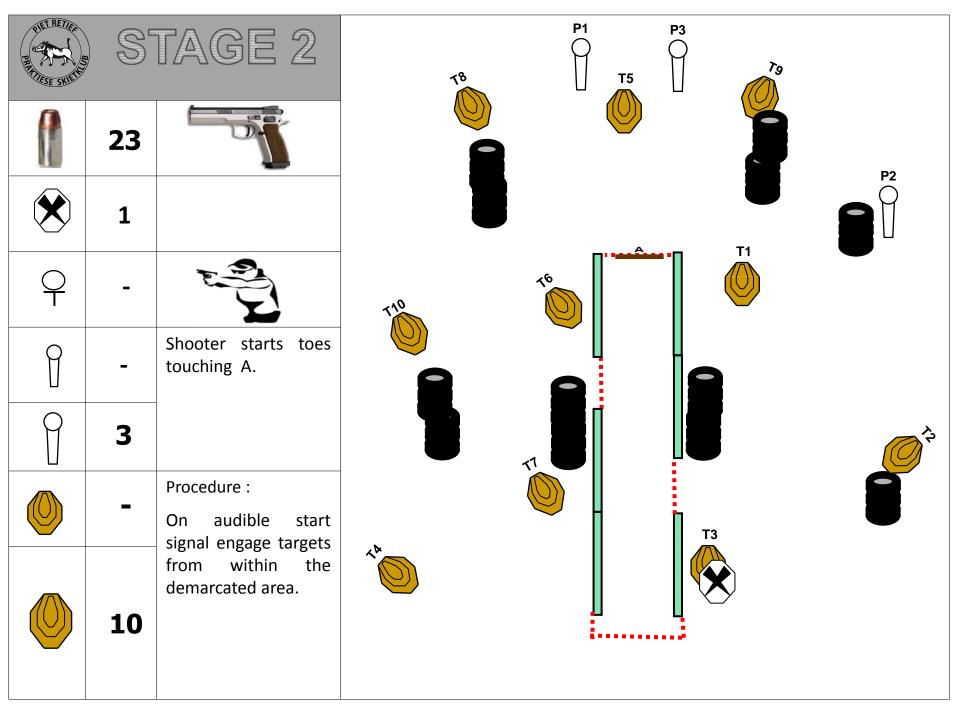

placed on table. | 76 74 75 A T40                            |
| 9          | -  |                                                                                  | T10                                       |
|            | -  | Shooter starts standing heals touching A.                                        | T8 77 73 77 77 77 77 77 77 77 77 77 77 77 |
|            | 2  |                                                                                  |                                           |
|            | -  | On audible start signal engage targets from within the demarcated area.          |                                           |
|            | 11 |                                                                                  |                                           |







#### STAGE 4





## STAGE 5 A Shooter starts heals touching A. Procedure: On audible signal, engage targets while holding briefcase in weak hand while remaining in the demarcated area. 5



## STAGE 5 B Shooter starts heals touching A. Procedure: On audible signal, engage targets while holding briefcase in strong hand while remaining in the demarcated area. 5





#### STAGE 7 **30** 3 Shooter starts toes touching A. 2 Procedure: On audible start signal engage targets from within the demarcated area.P2 activates S1 which remains **13** visible.