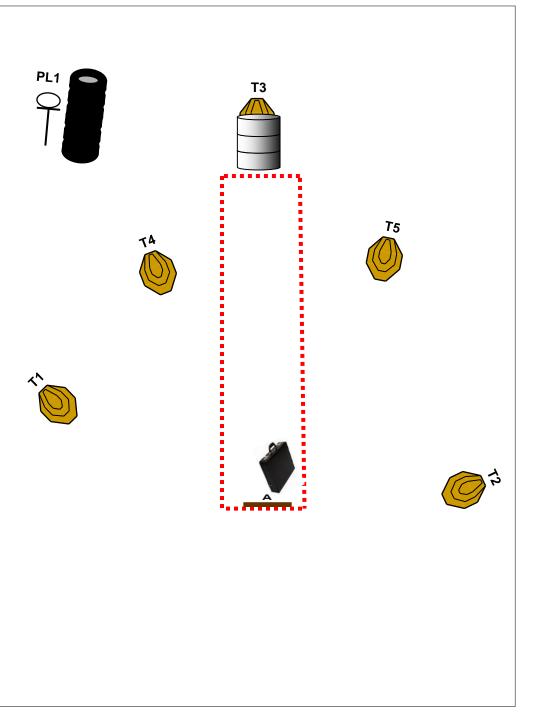

## STAGE 5 B Shooter starts heals touching A. Procedure: On audible signal, engage targets while holding briefcase in strong hand while remaining in the demarcated area. 5