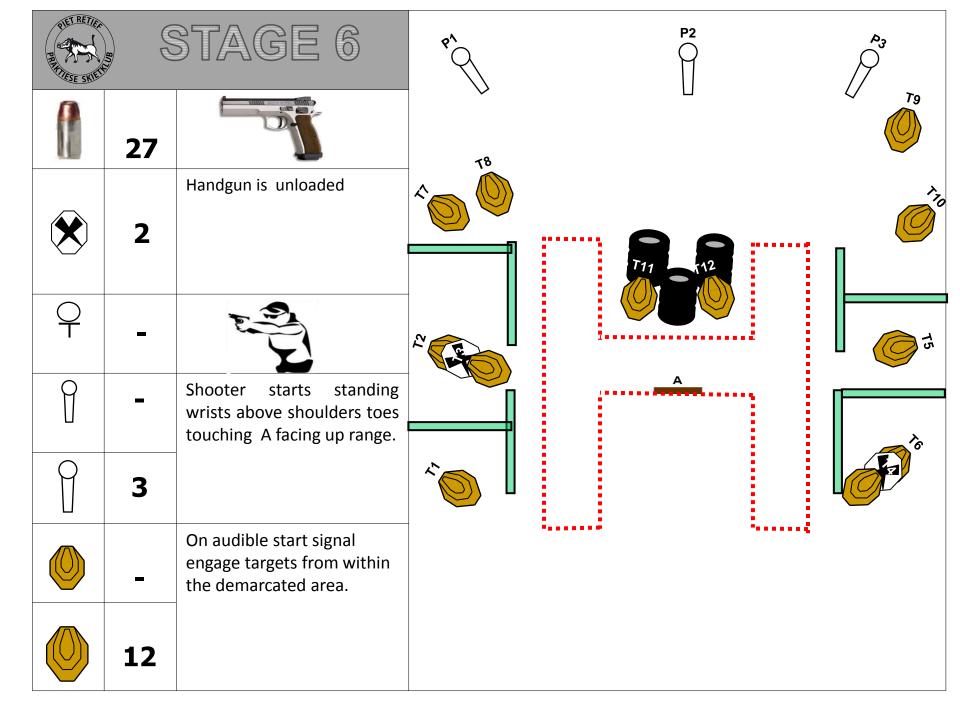

# Mpumalanga Close Champs Hosted By Piet Retief Practical shooting Club

LVHA Shooting Range Piet Retief

| Stage                                                        | Name                                                                                                                                                             | Min Rounds |  |  |  |  |
|--------------------------------------------------------------|------------------------------------------------------------------------------------------------------------------------------------------------------------------|------------|--|--|--|--|
| 1                                                            | Stage 1                                                                                                                                                          | 24         |  |  |  |  |
| 2                                                            | Stage 2                                                                                                                                                          | 23         |  |  |  |  |
| 3                                                            | Stage 3                                                                                                                                                          | 16         |  |  |  |  |
| 4                                                            | Stage 4                                                                                                                                                          | 11         |  |  |  |  |
| 5                                                            | Stage 5 A                                                                                                                                                        | 11         |  |  |  |  |
| 5                                                            | Stage 5 B                                                                                                                                                        | 11         |  |  |  |  |
| 6                                                            | Stage 6                                                                                                                                                          | 27         |  |  |  |  |
| 7                                                            | Stage 7                                                                                                                                                          | 30         |  |  |  |  |
|                                                              | Total Rounds (Handgun)                                                                                                                                           | 153        |  |  |  |  |
|                                                              |                                                                                                                                                                  |            |  |  |  |  |
| 1.                                                           | The latest IPSC rules will apply.                                                                                                                                |            |  |  |  |  |
| 2.                                                           | A Safe Area will be provided for all un-bagging, indexing and bagging.                                                                                           |            |  |  |  |  |
| 3.                                                           | All competitors and spectators on the range must wear eye and hearing protection.                                                                                |            |  |  |  |  |
| 4.                                                           | Deviations from the published course design may be implemented where this is done to enhance safety and/or course quality and to comply with the relevant rules. |            |  |  |  |  |
| 5.                                                           | Registration for the match will start from 7:30.                                                                                                                 |            |  |  |  |  |
| 6.                                                           | RO briefing will start at 8:00                                                                                                                                   |            |  |  |  |  |
| 7.                                                           | The match will commence at 9:00                                                                                                                                  |            |  |  |  |  |
| 8.                                                           | Match Officials                                                                                                                                                  |            |  |  |  |  |
|                                                              | Match Director                                                                                                                                                   |            |  |  |  |  |
|                                                              | Chief Range Officer                                                                                                                                              |            |  |  |  |  |
|                                                              | Arbitration Committee                                                                                                                                            |            |  |  |  |  |
|                                                              | Stats Official/s                                                                                                                                                 |            |  |  |  |  |
| The Piet Retief PRPS whishes you a safe and enjoyable shoot. |                                                                                                                                                                  |            |  |  |  |  |