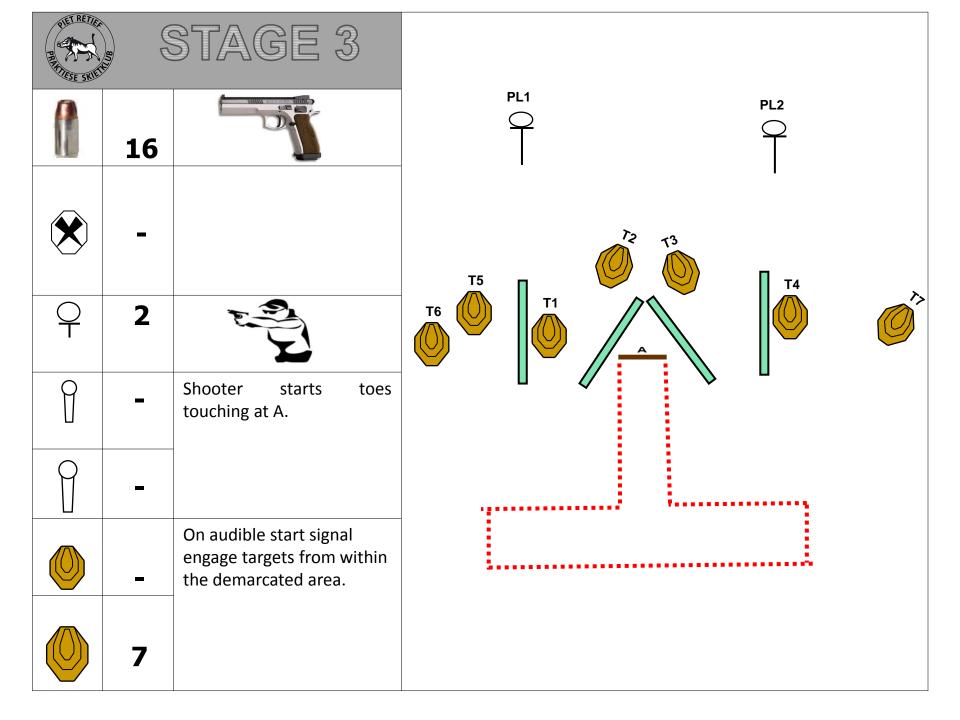

laced on table. | 76 74 75 A T40                            |
| 9          | -  |                                                                                  | T10                                       |
|            | -  | Shooter starts standing heals touching A.                                        | T8 77 73 77 77 77 77 77 77 77 77 77 77 77 |
|            | 2  |                                                                                  |                                           |
|            | -  | On audible start signal engage targets from within the demarcated area.          |                                           |
|            | 11 |                                                                                  |                                           |







#### STAGE 4





## STAGE 5 A Shooter starts heals touching A. Procedure: On audible signal, engage targets while holding briefcase in weak hand while remaining in the demarcated area. 5



## STAGE 5 B Shooter starts heals touching A. Procedure: On audible signal, engage targets while holding briefcase in strong hand while remaining in the demarcated area. 5





#### STAGE 7 **30** 3 Shooter starts toes touching A. 2 Procedure: On audible start signal engage targets from within the demarcated area.P2 activates S1 which remains **13** visible.