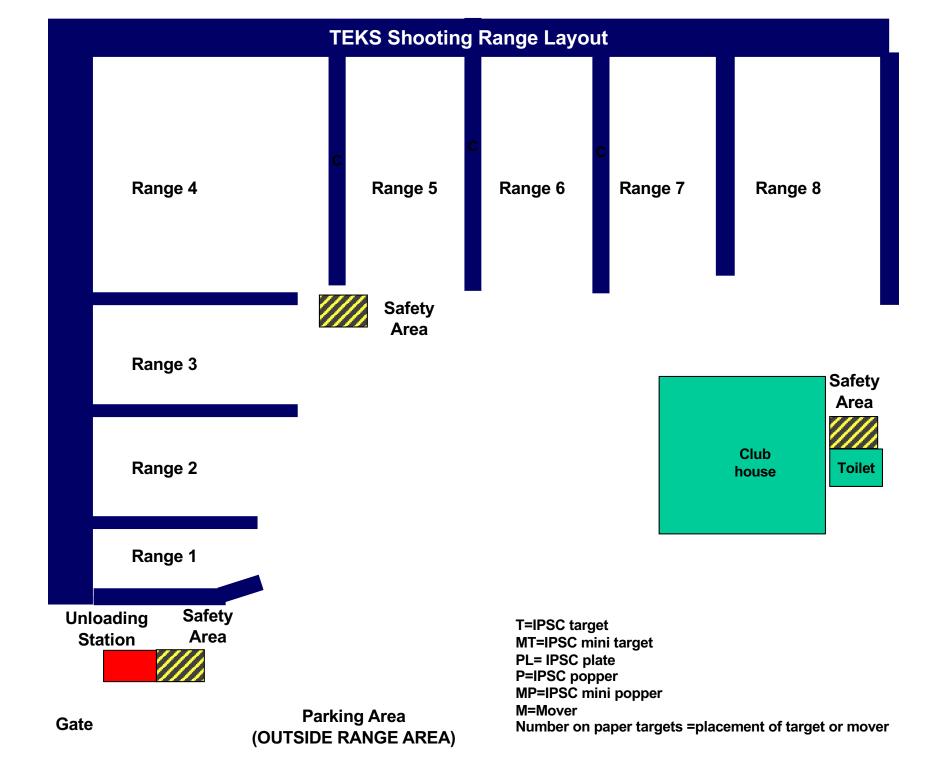

### TEKS Shooting Club TRICHARDT

Stage 1 Range 1:Distance:Ready condition:Time starts: Audible SignalStart position:Presedure: On signal oppose targets who

**Procedure: On** signal engage targets while remaining in the demarcated area.

### Stage 2 Range 2: Distance:

e: 2-16m

Ready condition: Gun unloaded no mag inserted

Time starts: Audible Signal

**Start position**: Both hands touching XX

**Procedure:** On signal engage targets while remaining in the demarcated area. P1 will activate NS1 P2 will remain visible behind the swinger.

Stage 4Range 4:Distance:3-15 MReady condition :All mags to be used placed on drum A or B or both.Time starts: Audible SignalStart position:Procedure: On signal engage targets while remaining in the demarcated areaP1 will activate S4 it will stay visible.

### Stage 5 Range 5: Distance: 2-10 M

**Ready condition** : Gun loaded and placed on the table.

Time starts: Audible Signal

Start position: Sitting on chair back against backrest hands at sides.

Procedure: On signal engage targets while remaining in the demarcated area

 Stage 6 Range 6:
 Distance:
 2-10 M

 Ready condition :
 Time starts: Audible Signal

 Start position:
 Start position:

Procedure: On signal engage targets while remaining in the demarcated area

Stage 7 Range 7:

Distance:

10M

Ready condition :

Time starts: Audible Signal

### Start position:

**Procedure:** On signal engage targets T1-T3 in any order do a mandatory reload then engage T4-T6 in any order while remaining in the demarcated area.

Stage 8Range 8:Distance: 3-11MReady condition :Time starts: Audible SignalStart position:Procedure: On signal engage targets while remaining in the demarcated areaP3 will activate M12 PL 1 will activate M8 both will disappear