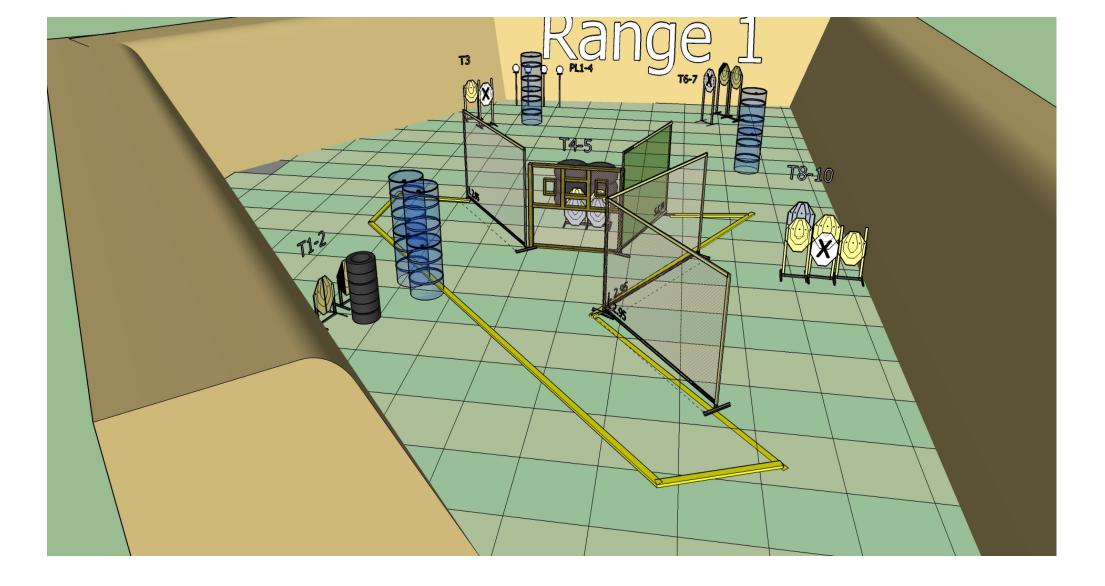

### TEKS Shooting Club TRICHARDT

Stage 1 Range 1:Distance:Ready condition:Time starts: Audible SignalStart position:Presedure: On signal oppose targets who

**Procedure: On** signal engage targets while remaining in the demarcated area.

6-14m