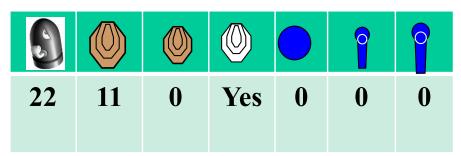

 Stage 6 Range 6:
 Distance:
 2-10 M

 Ready condition :
 Time starts: Audible Signal

 Start position:
 Start position:

Procedure: On signal engage targets while remaining in the demarcated area

Stage 7 Range 7:

Distance:

10M

Ready condition :

Time starts: Audible Signal

### Start position:

**Procedure:** On signal engage targets T1-T3 in any order do a mandatory reload then engage T4-T6 in any order while remaining in the demarcated area.

Stage 8Range 8:Distance: 3-11MReady condition :Time starts: Audible SignalStart position:Procedure: On signal engage targets while remaining in the demarcated areaP3 will activate M12 PL 1 will activate M8 both will disappear