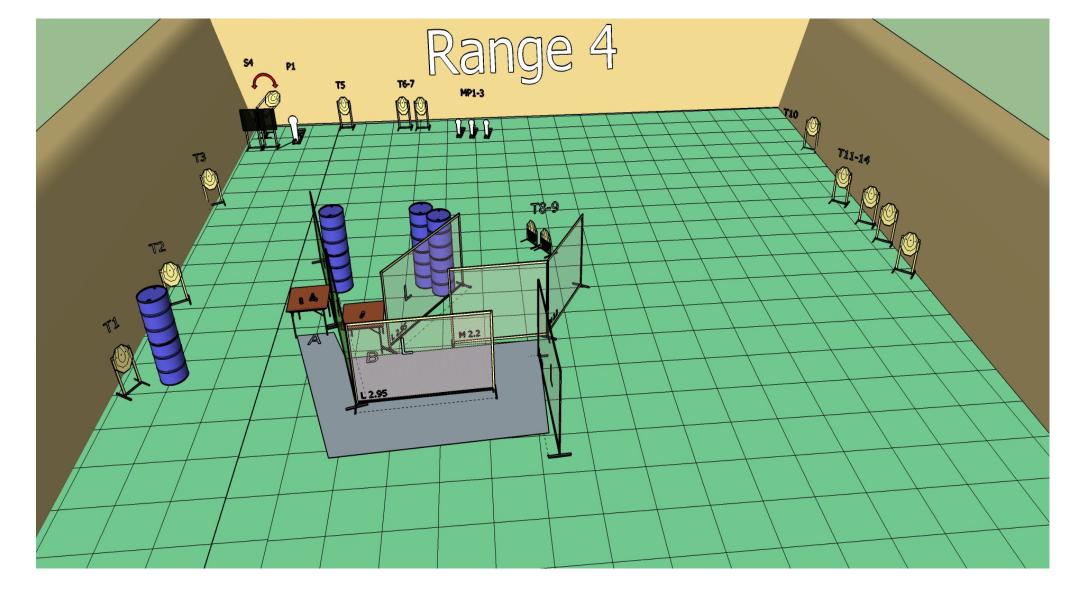

Stage 4Range 4:Distance:3-15 MReady condition :All mags to be used placed on drum A or B or both.Time starts: Audible SignalStart position:Procedure: On signal engage targets while remaining in the demarcated areaP1 will activate S4 it will stay visible.