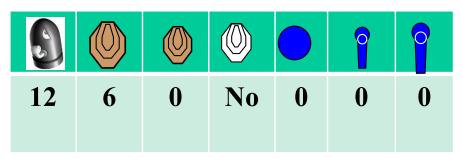

### Start position:

**Procedure:** On signal engage targets T1-T3 in any order do a mandatory reload then engage T4-T6 in any order while remaining in the demarcated area.

Stage 8Range 8:Distance: 3-11MReady condition :Time starts: Audible SignalStart position:Procedure: On signal engage targets while remaining in the demarcated areaP3 will activate M12 PL 1 will activate M8 both will disappear