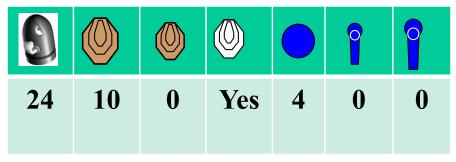

### TEKS Shooting Club TRICHARDT

Stage 1 Range 1:Distance:Ready condition:Time starts: Audible SignalStart position:Presedure: On signal oppose targets who

**Procedure: On** signal engage targets while remaining in the demarcated area.

6-14m