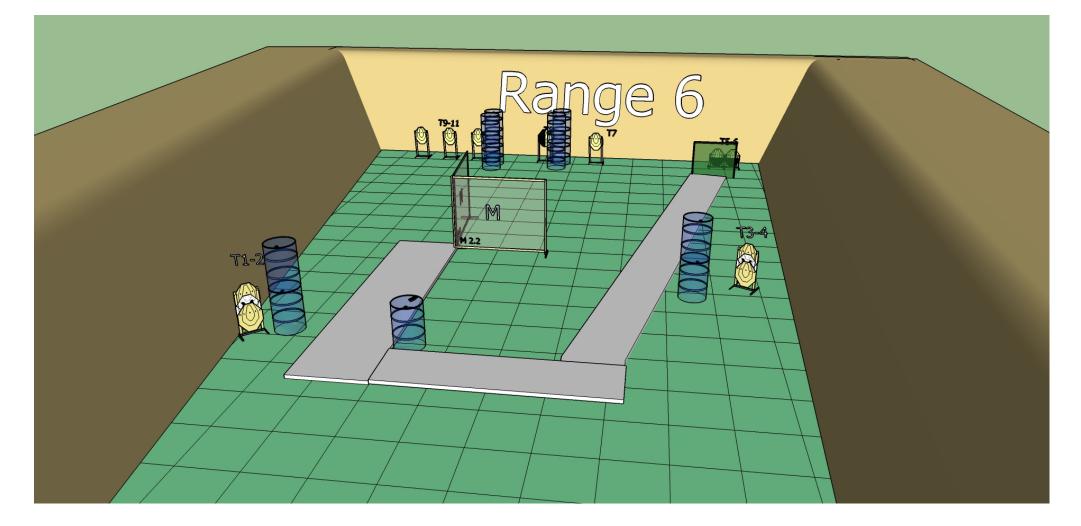

 Stage 6 Range 6:
 Distance:
 2-10 M

 Ready condition :
 Time starts: Audible Signal

 Start position:
 Start position:

Procedure: On signal engage targets while remaining in the demarcated area

Stage 7 Range 7: