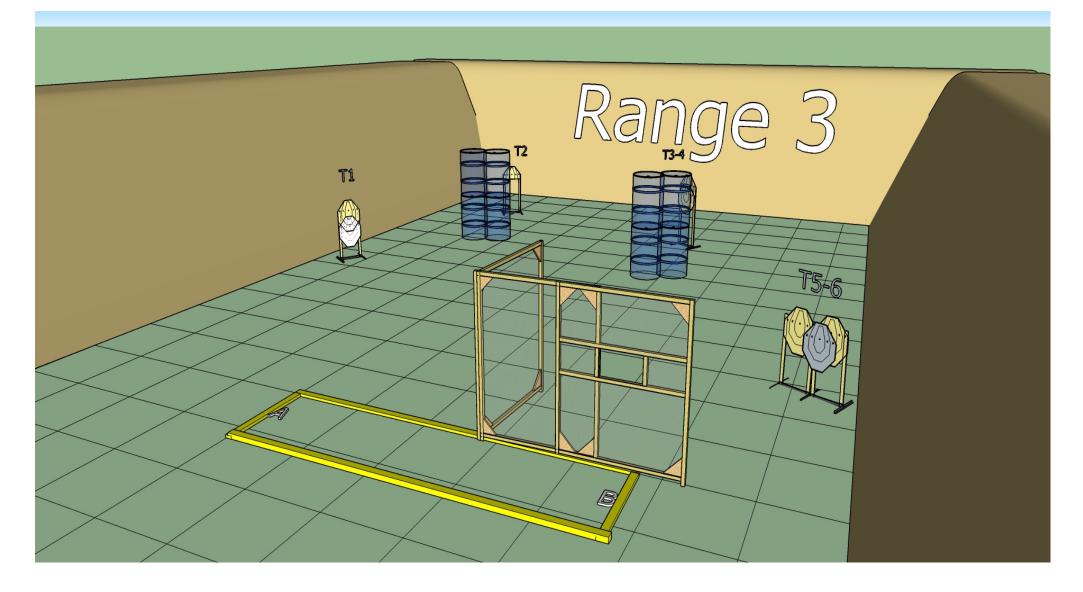

Stage 4Range 4:Distance:3-15 MReady condition :All mags to be used placed on drum A or B or both.Time starts: Audible SignalStart position:Procedure: On signal engage targets while remaining in the demarcated areaP1 will activate S4 it will stay visible.