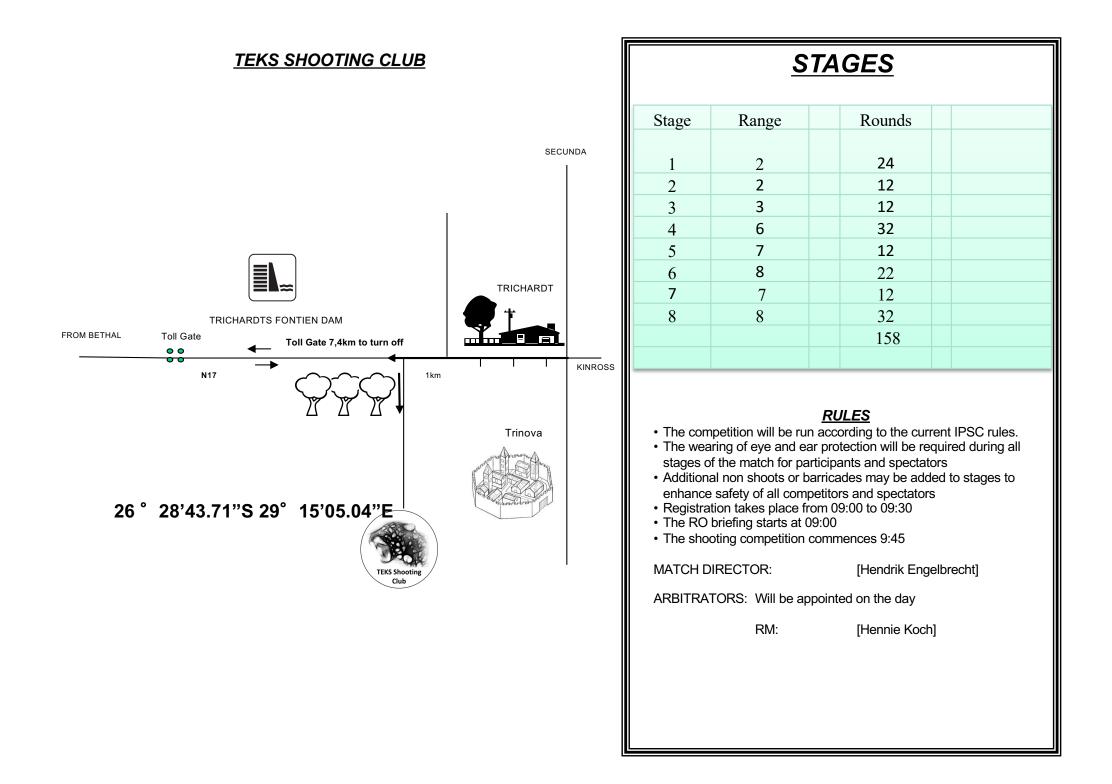

### TEKS Shooting Club TRICHARDT

Stage 1 Range 1:Distance:Ready condition:Time starts: Audible SignalStart position:Presedure: On signal oppose targets who

**Procedure: On** signal engage targets while remaining in the demarcated area.

6-14m

### Stage 2 Range 2: Distance:

e: 2-16m

Ready condition: Gun unloaded no mag inserted

Time starts: Audible Signal

**Start position**: Both hands touching XX

**Procedure:** On signal engage targets while remaining in the demarcated area. P1 will activate NS1 P2 will remain visible behind the swinger.

Stage 4Range 4:Distance:3-15 MReady condition :All mags to be used placed on drum A or B or both.Time starts: Audible SignalStart position:Procedure: On signal engage targets while remaining in the demarcated areaP1 will activate S4 it will stay visible.

### Stage 5 Range 5: Distance: 2-10 M

**Ready condition** : Gun loaded and placed on the table.

Time starts: Audible Signal

Start position: Sitting on chair back against backrest hands at sides.

Procedure: On signal engage targets while remaining in the demarcated area

 Stage 6 Range 6:
 Distance:
 2-10 M

 Ready condition :
 Time starts: Audible Signal

 Start position:
 Start position:

Procedure: On signal engage targets while remaining in the demarcated area

Stage 7 Range 7:

Distance:

10M

Ready condition :

Time starts: Audible Signal

### Start position:

**Procedure:** On signal engage targets T1-T3 in any order do a mandatory reload then engage T4-T6 in any order while remaining in the demarcated area.

Stage 8Range 8:Distance: 3-11MReady condition :Time starts: Audible SignalStart position:Procedure: On signal engage targets while remaining in the demarcated areaP3 will activate M12 PL 1 will activate M8 both will disappear