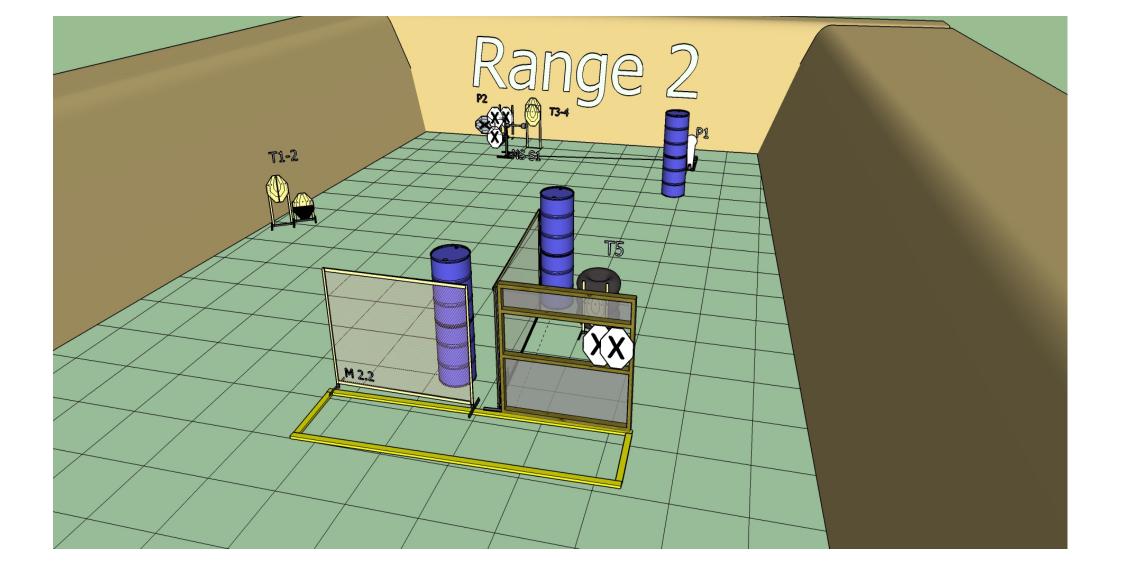

### Stage 2 Range 2: Distance:

e: 2-16m

Ready condition: Gun unloaded no mag inserted

Time starts: Audible Signal

**Start position**: Both hands touching XX

**Procedure:** On signal engage targets while remaining in the demarcated area. P1 will activate NS1 P2 will remain visible behind the swinger.