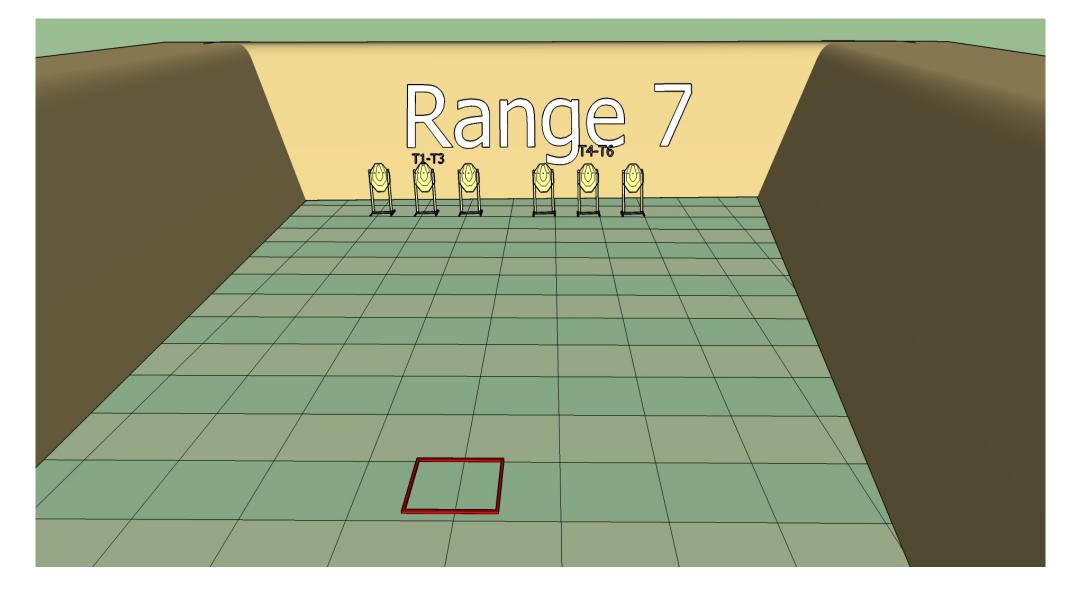

Distance:

10M

Ready condition :

Time starts: Audible Signal

### Start position:

**Procedure:** On signal engage targets T1-T3 in any order do a mandatory reload then engage T4-T6 in any order while remaining in the demarcated area.

Stage 8Range 8:Distance: 3-11MReady condition :Time starts: Audible SignalStart position:Procedure: On signal engage targets while remaining in the demarcated areaP3 will activate M12 PL 1 will activate M8 both will disappear