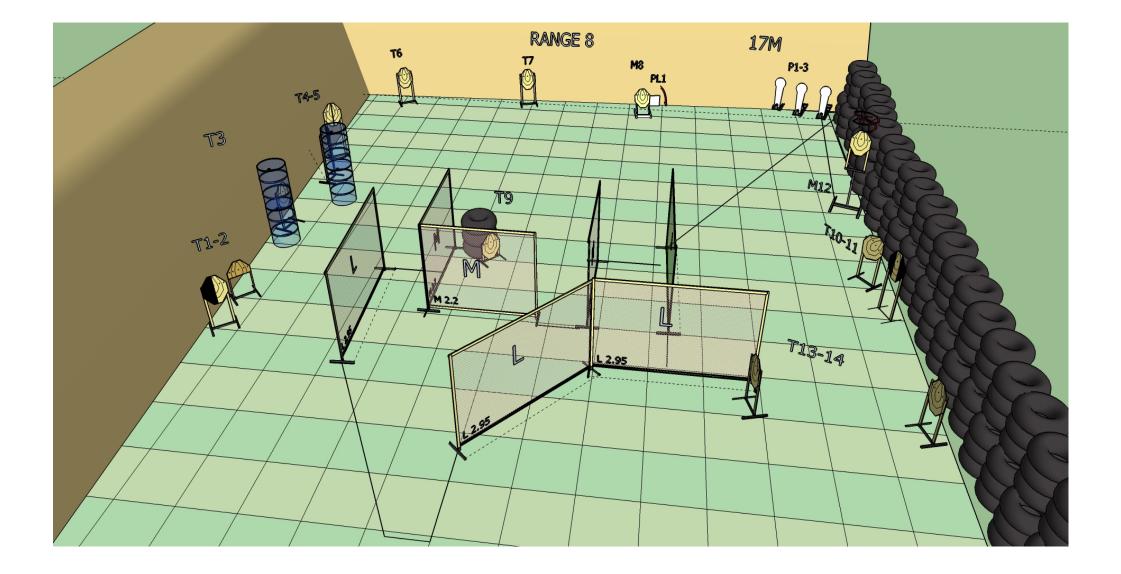

### Start position:

**Procedure:** On signal engage targets T1-T3 in any order do a mandatory reload then engage T4-T6 in any order while remaining in the demarcated area.

Stage 8Range 8:Distance: 3-11MReady condition :Time starts: Audible SignalStart position:Procedure: On signal engage targets while remaining in the demarcated areaP3 will activate M12 PL 1 will activate M8 both will disappear