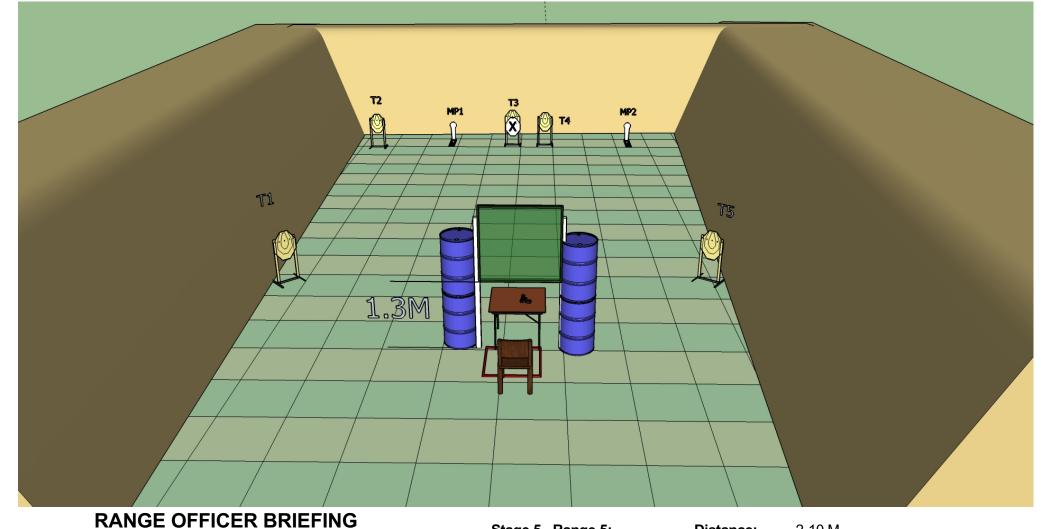

### Stage 5 Range 5: Distance: 2-10 M

**Ready condition** : Gun loaded and placed on the table.

Time starts: Audible Signal

Start position: Sitting on chair back against backrest hands at sides.

Procedure: On signal engage targets while remaining in the demarcated area