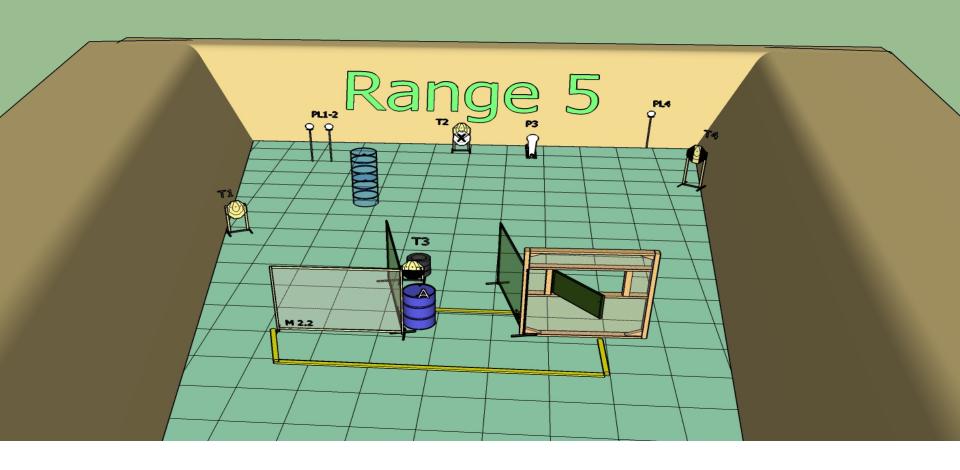

Image: Weight of the second second

Stage 4 Range 5: Distance:

e: 2-10 M

Time starts: Audible Signal

Ready condition :

Start position: Standing behind drum toes touching.

Procedure: On signal engage targets while remaining in the demarcated area