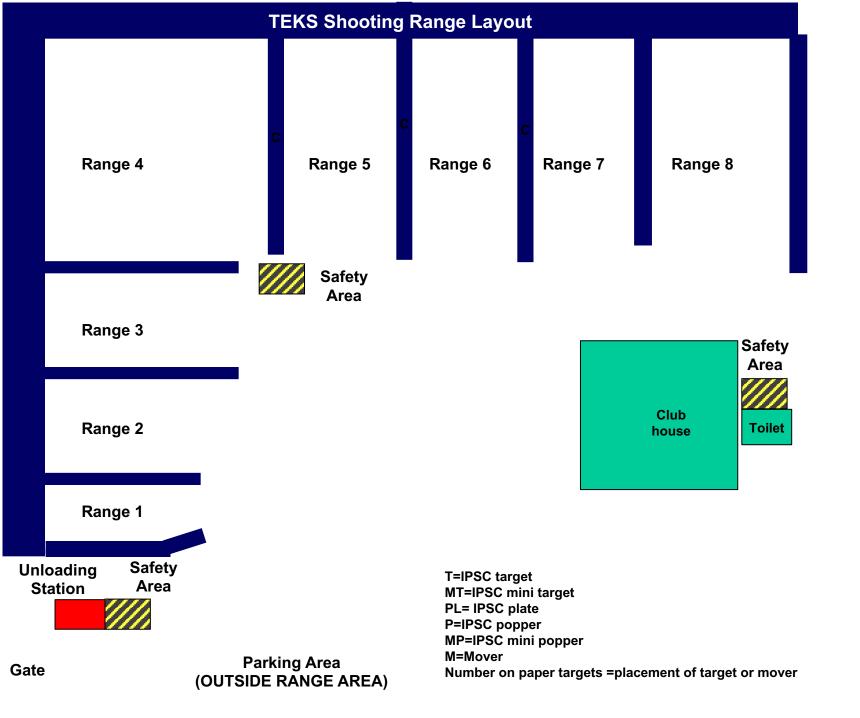

### **RANGE OFFICER BRIEFING** $\bigcirc$ 0 ίU 12 0 2 5 0 Yes 0

Stage 1 Range 1: Distance: Ready condition: Time starts: Audible Signal Start position:

6-14m

Procedure: On signal engage targets while remaining in the demarcated area.

### Stage 2 Range 2: Distance:

nce: 2-16m

Ready condition: Gun loaded mag inserted chamber empty.

Time starts: Audible Signal.

Start position: Heels touching A.

**Procedure:** On signal engage targets while remaining in the demarcated area.

### Stage 3 Range 4:

Distance: 3-16 M

**Ready condition:** Firearm loaded and holstered all other mags to be used placed flat on drum.

Time starts: Audible Signal.

Start position : Toes touching A.

**Procedure:** On signal engage targets while remaining in the demarcated area P4 will activate M7 it will remain visible.

Image: Weight of the second second

Stage 4 Range 5: Distance:

e: 2-10 M

Time starts: Audible Signal

Ready condition :

Start position: Standing behind drum toes touching.

Procedure: On signal engage targets while remaining in the demarcated area

Image: Symbol 1
Image: Sym

Stage 5 Range 7:

**Ready condition :** 

Distance: 10M

Time starts: Audible Signal

**Start position**: Standing on the platform unsupported hands above shoulder's. **Procedure:** On signal engage targets while remaining in the demarcated area.

### Stage 6 Range 8: Distance: 5-15M

Ready condition : Gun loaded

Time starts: Audible Signal

Start position:

**Procedure:** Gun loaded and placed as indicated on drum A, all other mags to be placed on drum B