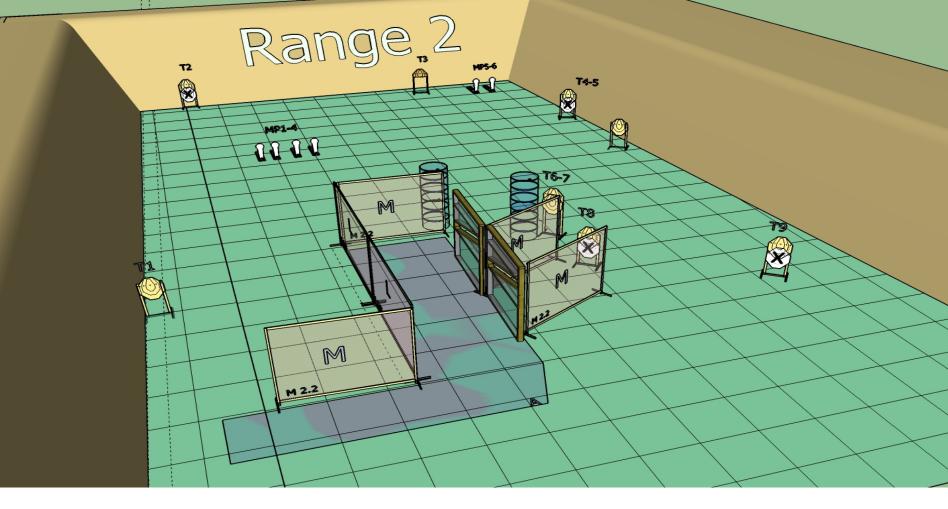

### Stage 2 Range 2: Distance:

nce: 2-16m

Ready condition: Gun loaded mag inserted chamber empty.

Time starts: Audible Signal.

Start position: Heels touching A.

**Procedure:** On signal engage targets while remaining in the demarcated area.

On signal engage targets while remaining in the demarcated area

P2 will activate M4 it will remain visible.