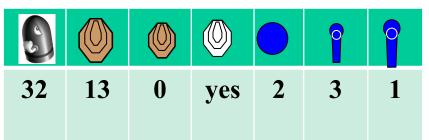

### Stage 3 Range 4:

Distance: 3-16 M

**Ready condition:** Firearm loaded and holstered all other mags to be used placed flat on drum.

Time starts: Audible Signal.

Start position : Toes touching A.

**Procedure:** On signal engage targets while remaining in the demarcated area P4 will activate M7 it will remain visible.