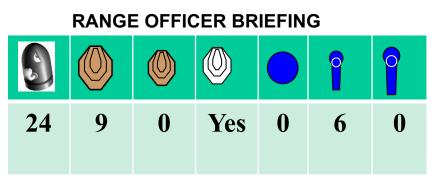

### **RANGE OFFICER BRIEFING** $\bigcirc$ 0 ίU 12 0 2 5 0 Yes 0

Stage 1 Range 1: Distance: Ready condition: Time starts: Audible Signal Start position:

6-14m

Procedure: On signal engage targets while remaining in the demarcated area.