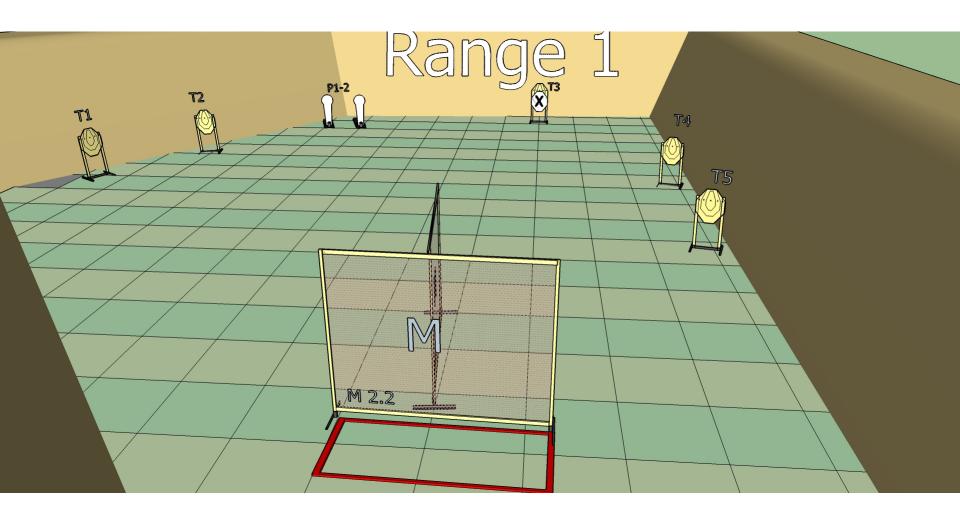

### **RANGE OFFICER BRIEFING** $\bigcirc$ 0 ίU 12 0 2 5 0 Yes 0

Stage 1 Range 1: Distance: Ready condition: Time starts: Audible Signal Start position:

6-14m

Procedure: On signal engage targets while remaining in the demarcated area.