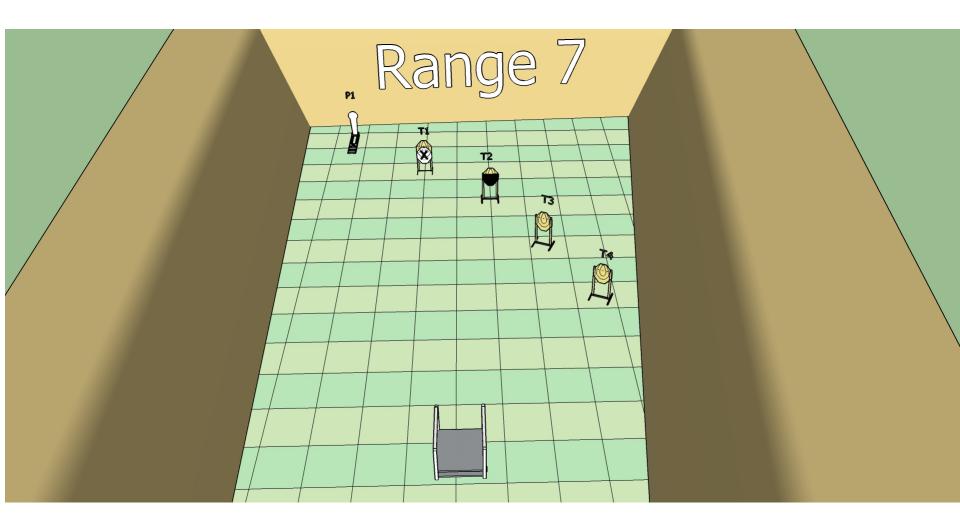

Image: Symbol 1
Image: Sym

Stage 5 Range 7:

**Ready condition :** 

Distance: 10M

Time starts: Audible Signal

**Start position**: Standing on the platform unsupported hands above shoulder's. **Procedure:** On signal engage targets while remaining in the demarcated area.