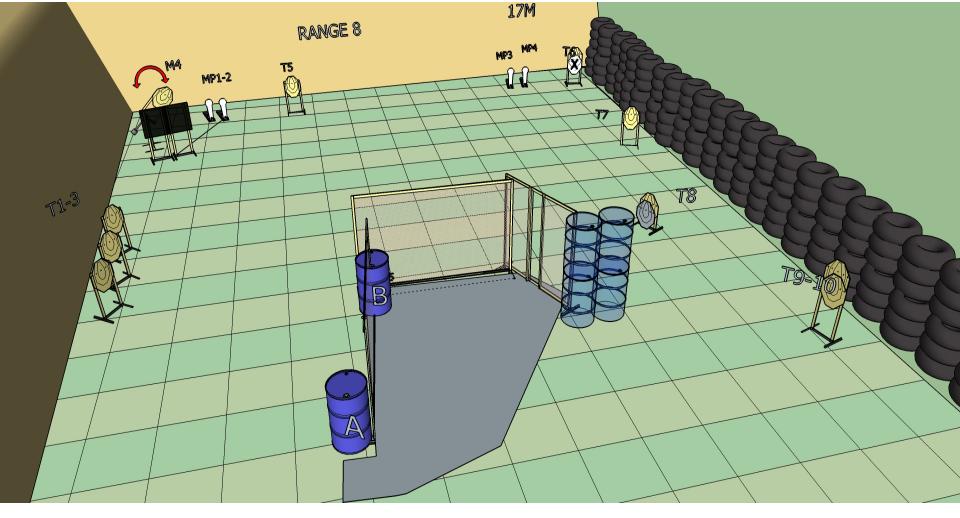

### Stage 6 Range 8: Distance: 5-15M

Ready condition : Gun loaded

Time starts: Audible Signal

Start position:

**Procedure:** Gun loaded and placed as indicated on drum A, all other mags to be placed on drum B

On signal engage targets while remaining in the demarcated area

P2 will activate M4 it will remain visible.