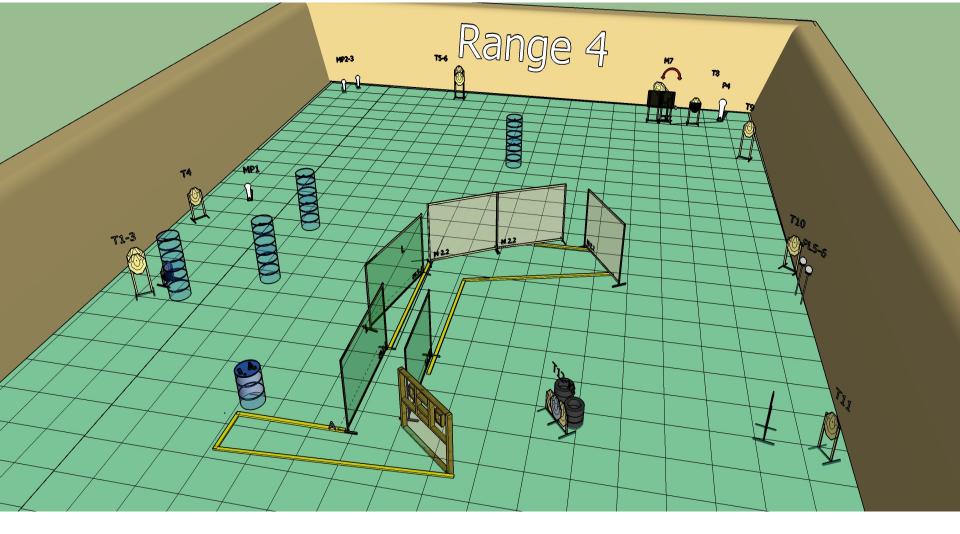

### Stage 3 Range 4:

Distance: 3-16 M

**Ready condition:** Firearm loaded and holstered all other mags to be used placed flat on drum.

Time starts: Audible Signal.

Start position : Toes touching A.

**Procedure:** On signal engage targets while remaining in the demarcated area P4 will activate M7 it will remain visible.