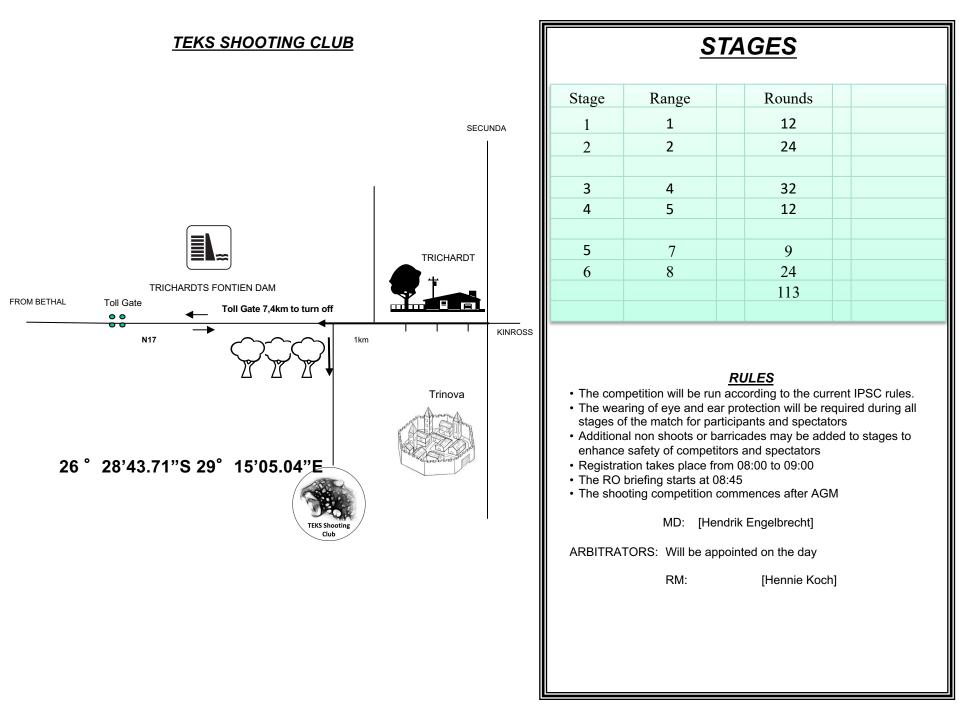

# MPSA CLOSED CHAMPS

# **30 NOV 2019**

# TEKS Shooting Club TRICHARDT







### **RANGE OFFICER BRIEFING** $\bigcirc$ 0 ίU 12 0 2 5 0 Yes 0

Stage 1 Range 1: Distance: Ready condition: Time starts: Audible Signal Start position:

6-14m

Procedure: On signal engage targets while remaining in the demarcated area.





### Stage 2 Range 2: Distance:

nce: 2-16m

Ready condition: Gun loaded mag inserted chamber empty.

Time starts: Audible Signal.

Start position: Heels touching A.

**Procedure:** On signal engage targets while remaining in the demarcated area.





### Stage 3 Range 4:

Distance: 3-16 M

**Ready condition:** Firearm loaded and holstered all other mags to be used placed flat on drum.

Time starts: Audible Signal.

Start position : Toes touching A.

**Procedure:** On signal engage targets while remaining in the demarcated area P4 will activate M7