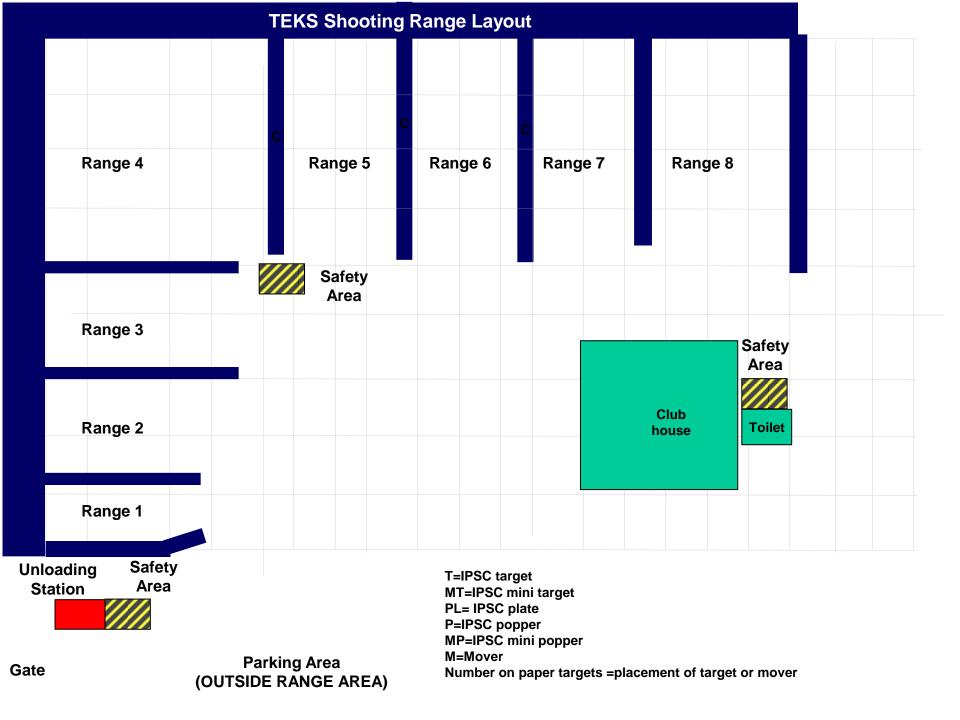

# **STAGES**

| Stage | Range  | Rounds |
|-------|--------|--------|
|       |        |        |
| 1     | 1      | 10     |
| 2     | 2      | 10     |
| 3     | 3      | 10     |
| 4     | 4      | 40     |
| 5     | SAJ300 | 20     |
| 6     | SAJ100 | 20     |
|       |        |        |
|       |        |        |
|       |        |        |
| Total |        | 110    |