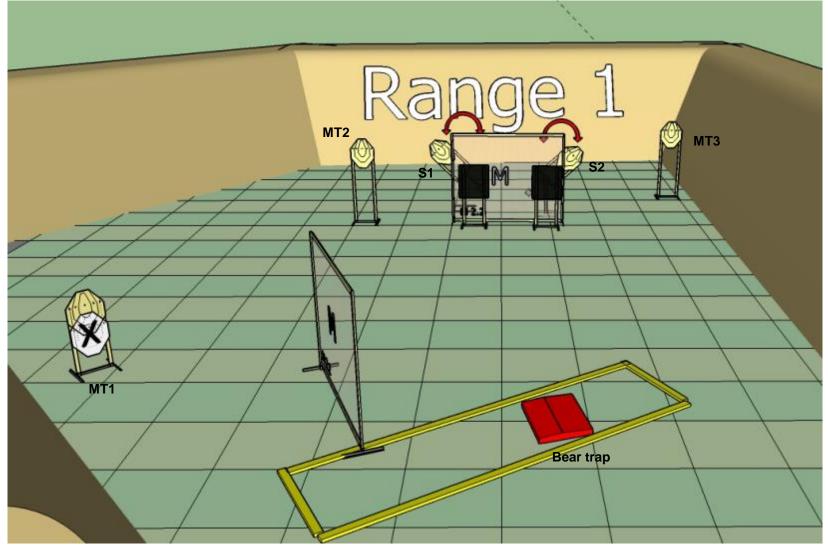

#### Stage 1 Range 1

Ready condition: Loaded option 1

Time starts: Audible Signal

Start position: Anywhere in demarcated area

**Procedure:** On signal engage targets while remaining in the demarcated area.

Distance: 4-12 meter

Bear trap will activate S1 and S2 which will remain visible.

**10** No 0 **10** 0 0

Stage 2 Range 2

Ready condition: Loaded option 2

Time starts: Audible Signal

Start position: Anywhere in demarcated area