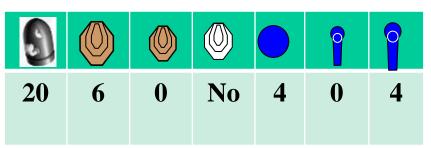

Distance: 75-300 meter

**RANGE OFFICER BRIEFING** 

20 8 0 Yes 0 0 4

Stage 6 Range 100 meter

Ready condition: Loaded option 1

Time starts: Audible Signal

Start position: Anywhere in demarcated area

**Procedure:** On signal engage targets while remaining in the demarcated area. T1-4 will only be visible from left of barricade. T5-8 will only be visible from right of barricade. P1-4 will only be visible through the barricade.