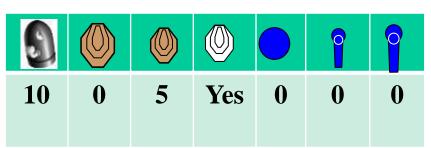

Distance: 4-12 meter

Bear trap will activate S1 and S2 which will remain visible.

**10** No 0 **10** 0 0

Stage 2 Range 2

Ready condition: Loaded option 2

Time starts: Audible Signal

Start position: Anywhere in demarcated area