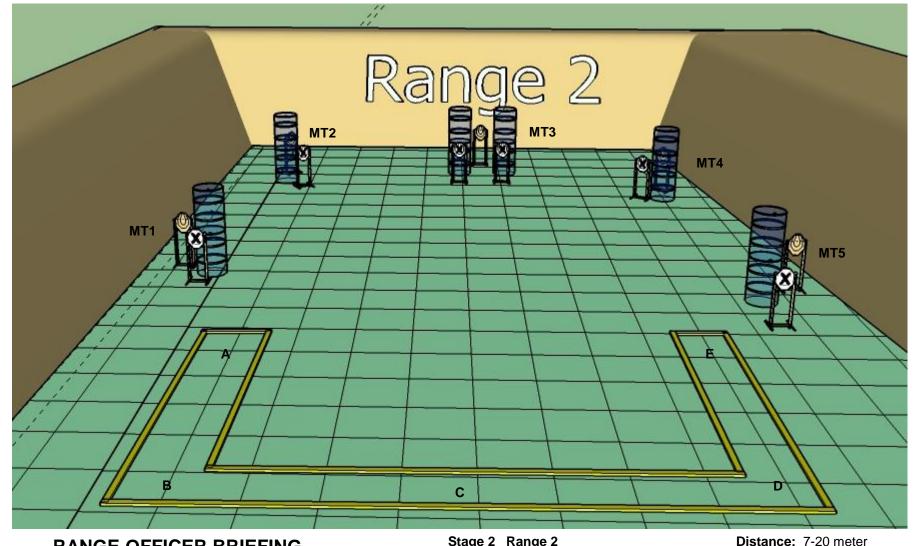

Distance: 4-12 meter

Bear trap will activate S1 and S2 which will remain visible.

**10** No 0 **10** 0 0

Stage 2 Range 2

Ready condition: Loaded option 2

Time starts: Audible Signal

Start position: Anywhere in demarcated area

Procedure: On signal engage targets while remaining in the

demarcated area.

Note to range builders: MT1 visible at B, MT2 visible at E, MT3 visible

at C, MT4 visible at A, MT5 visible at D.

10 Yes 0 0 0 0 6