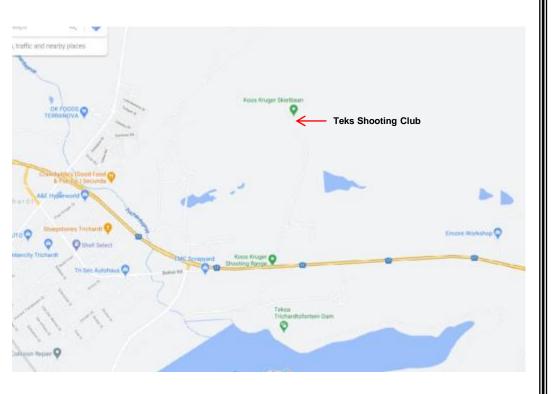

# MPSA Rifle League 1

**14 February 2021** 

TEKS Shooting Club

# **TEKS SHOOTING CLUB**



26° 28'43.71"S 29° 15'05.04"E

# **STAGES**

| Stage | Range  | Rounds |
|-------|--------|--------|
|       |        |        |
| 1     | 1      | 10     |
| 2     | 2      | 10     |
| 3     | 3      | 10     |
| 4     | 4      | 40     |
| 5     | SAJ300 | 20     |
| 6     | SAJ100 | 20     |
|       |        |        |
|       |        |        |
|       |        |        |
| Total |        | 110    |

#### **RULES**

- The competition will be run according to the current IPSC rules.
- The wearing of eye and ear protection will be required during all stages of the match for participants and spectators
- Additional non shoots or barricades may be added to stages to enhance safety of all competitors and spectators
- Registration takes place from 07:00 to 08:00
- The RO briefing starts