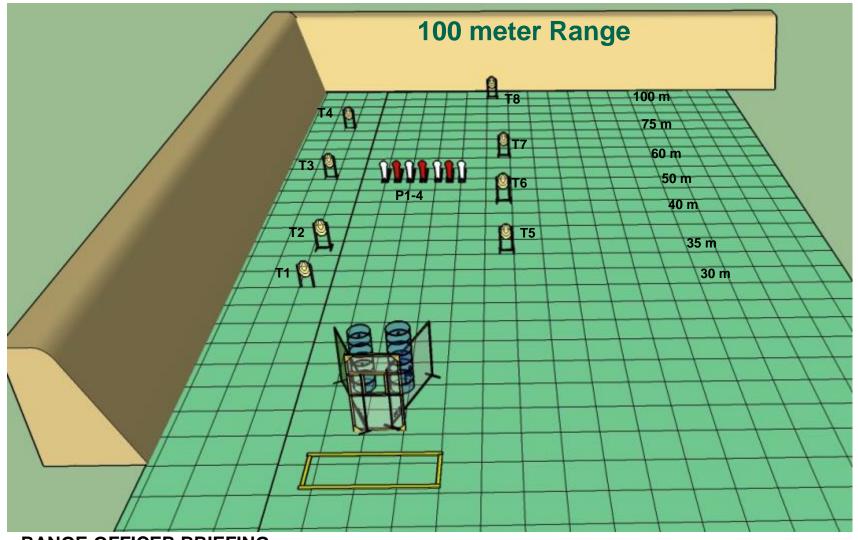

Distance: 75-300 meter

**RANGE OFFICER BRIEFING** 

20 8 0 Yes 0 0 4

Stage 6 Range 100 meter

Ready condition: Loaded option 1

Time starts: Audible Signal

Start position: Anywhere in demarcated area

**Procedure:** On signal engage targets while remaining in the demarcated area. T1-4 will only be visible from left of barricade. T5-8 will only be visible from right of barricade. P1-4 will only be visible through the barricade.

Distance: 30 to 100 meter