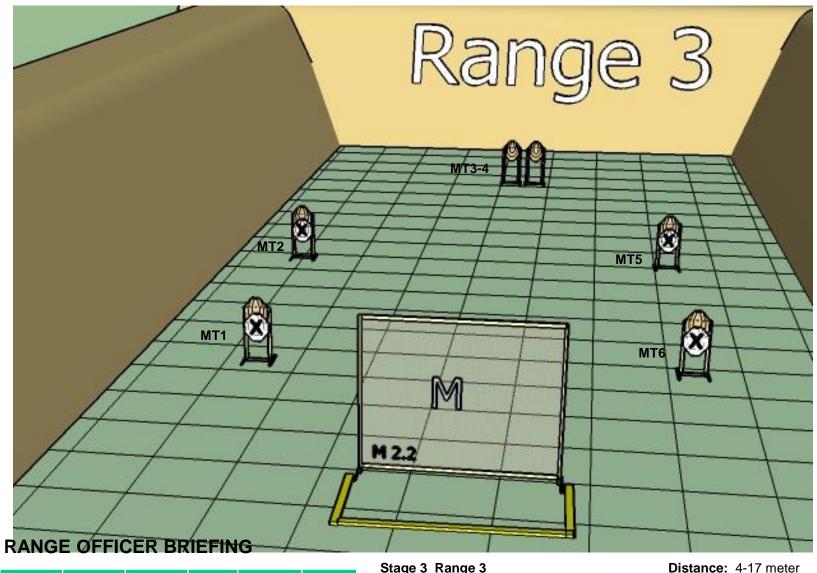

Stage 3 Range 3

Ready condition: Loaded option 1

Time starts: Audible Signal

Start position: Anywhere in demarcated area

Procedure: On signal engage targets while remaining in the demarcated

area..

40 0 20 Yes 0 0 0