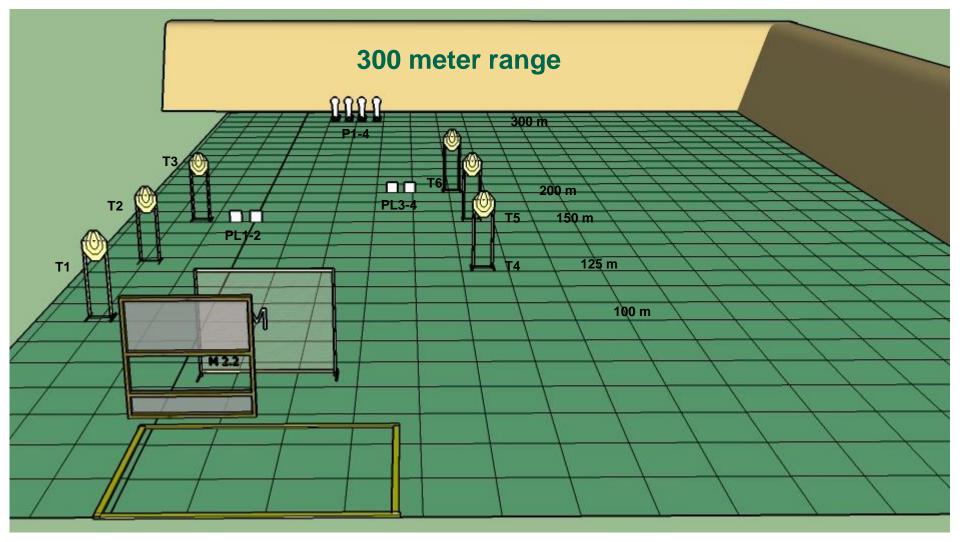

#### Stage 5 Range 300 meter

Ready condition: Loaded option 1.

Time starts: Audible Signal

Start position: Anywhere in demarcated area

**Procedure:** On signal engage targets while remaining in the demarcated area. T1-3, Pl1-2 will only be visible from left of barricade in kneeling/sitting position and T4-6, Pl3-4, P1-4 will only be visible from right of barricade.

Distance: 75-300 meter

**RANGE OFFICER BRIEFING** 

20 8 0 Yes 0 0 4

Stage 6 Range 100 meter

Ready condition: Loaded option 1

Time starts: Audible Signal

Start position: Anywhere in demarcated area

**Procedure:** On signal engage targets while remaining in the demarcated area. T1-4 will only be visible from left of barricade. T5-8 will only be visible from right of barricade. P1-4 will only be visible through the barricade.