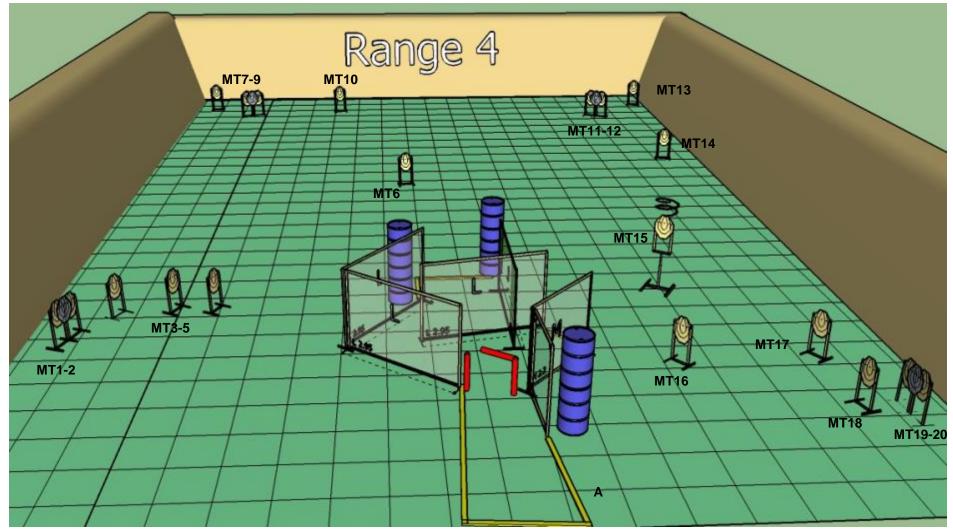

Stage 4 Range 4 Distance: 7-25 meter

Ready condition: Loaded option 1

Time starts: Audible Signal

Start position: Start at A heels touching the bannering

**Procedure:** On signal engage targets while remaining in the demarcated area. Going through the gate will activate target M15 which will not remain visible.