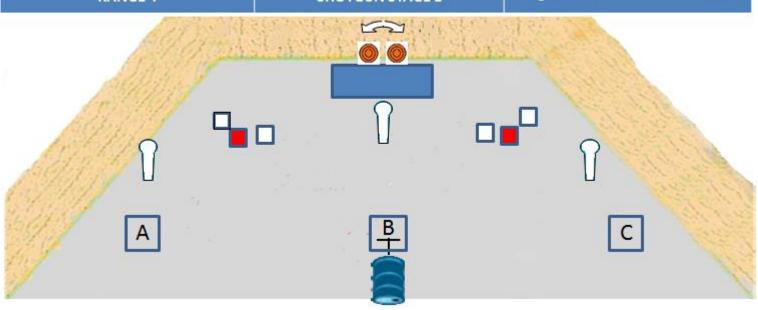

# Ngodwana Shooting Range Lay-out

| Type Short Course                | Will Amily                                                                                                                                                                                             |   |   |   |  |              |   |     |   |
|----------------------------------|--------------------------------------------------------------------------------------------------------------------------------------------------------------------------------------------------------|---|---|---|--|--------------|---|-----|---|
| Number of rounds<br>to be scored | 9                                                                                                                                                                                                      |   |   |   |  | Ļ            |   | ابا |   |
| Max points                       | 45                                                                                                                                                                                                     | Ω | 3 | n |  |              | 4 |     | 2 |
| Distance                         | 10-20 m                                                                                                                                                                                                | П | , | U |  |              | - |     | 2 |
| Start                            | Audible signal                                                                                                                                                                                         |   |   |   |  | $\mathbf{V}$ |   |     |   |
| I.P. S.C.                        |                                                                                                                                                                                                        |   |   |   |  |              |   |     |   |
|                                  | Firearm unloaded.<br>Option 3                                                                                                                                                                          |   |   | 1 |  |              | 2 | •   |   |
| Start position                   | Standing relaxed in A or C facing downrange, Shotgun held with both hands, buttouching hip.                                                                                                            |   |   |   |  |              |   |     |   |
| Procedure                        | On the start signal engage target array on the left or right frrom A or Conly, mandatory reload and engage popper & clay array from B only, mandatory reload and engage the remaing array from A or C. |   |   |   |  |              |   |     |   |
| Safety angle                     | 90°, backstop                                                                                                                                                                                          |   |   |   |  |              |   |     |   |