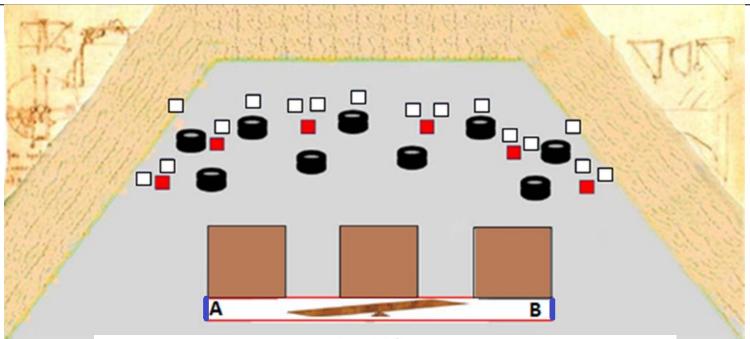

Range 3 Shotgun Stage 3

|                                         |   | _  |      |   |
|-----------------------------------------|---|----|------|---|
|                                         | - |    | <br> | • |
| ,,,,,,,,,,,,,,,,,,,,,,,,,,,,,,,,,,,,,,, | _ | Br |      | _ |

| Type:                                                                                                                                                                                                                                       | Medium<br>course  | Vana.                                                              |           |     | 0 |  | ••• |    |   |  |
|---------------------------------------------------------------------------------------------------------------------------------------------------------------------------------------------------------------------------------------------|-------------------|--------------------------------------------------------------------|-----------|-----|---|--|-----|----|---|--|
| Number to be sco                                                                                                                                                                                                                            | of rounds<br>red: | 16                                                                 |           |     |   |  | ب   |    |   |  |
| Max point                                                                                                                                                                                                                                   | ts:               | 80                                                                 | n         |     | Î |  |     | 40 |   |  |
| Distance:                                                                                                                                                                                                                                   |                   | 5-15 mt.                                                           | U         |     | Ш |  |     | 16 |   |  |
| Start:                                                                                                                                                                                                                                      |                   | Audible signal                                                     | •         |     | • |  | X   |    |   |  |
|                                                                                                                                                                                                                                             |                   | Firearm loaded.<br>Option 1                                        | 1         |     | 1 |  |     | 6  | 0 |  |
| Start position:  Standing erect with one foot touchiong at A or B, Fire arm held in both hands, stock touching the competitor at hip level, muzzle pointing down range. Fingers outside the triggeer guard, loading port facing the ground. |                   |                                                                    |           |     |   |  |     |    |   |  |
| Procedure                                                                                                                                                                                                                                   | e:                | On the start signal engage target from within the designated area. |           |     |   |  |     |    |   |  |
| Safety an                                                                                                                                                                                                                                   | gle:              | ±90° Azimuth, ±90° ir                                              | n elevati | on. |   |  |     |    |   |  |