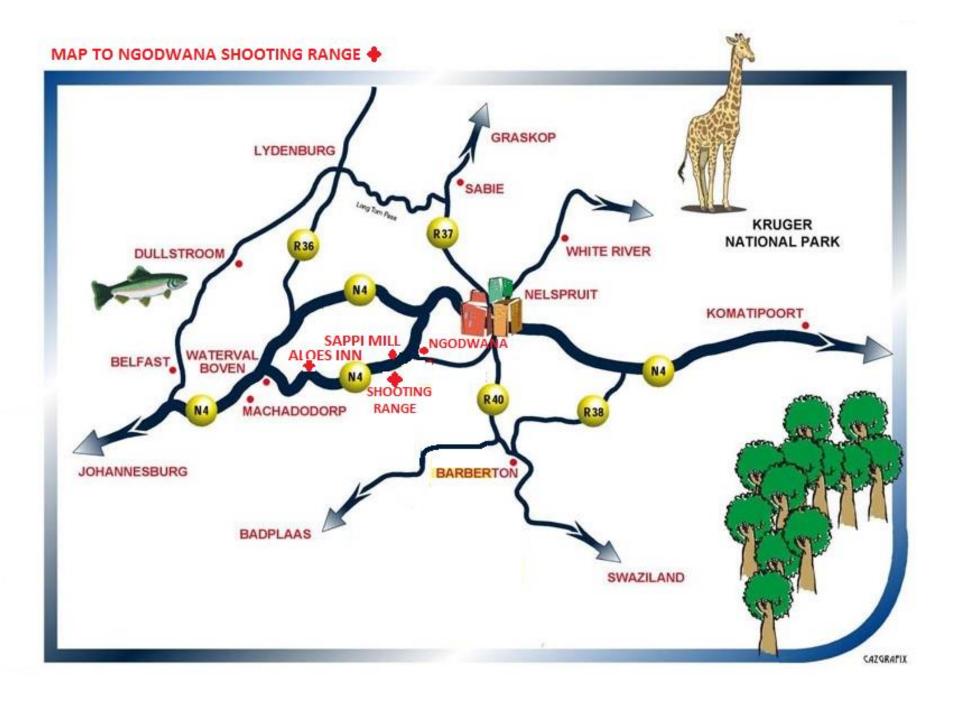

ore sheet at the end of the stage. Vanishing shooters get ZERO score.

#### **RULES**

- The competition will be run according to the current IPSC rules.
- The wearing of eye and ear protection will be required during all stages of the match for participants and spectators
- No testing of the range equipment will be allowed prior to or during the match
- Additional non shoots or barricades may be added to stages to enhance safety of all competitors and spectators
- No bagging, un-bagging or indexing will be allowed on the line
- · No Ammo permitted in safety areas

MATCH DIRECTOR: AT Olivier
RANGE MASTER: Mitch McAllister
CRO Johan Prinsloo

ARBITRATORS: Three delegates to be appointed by Match Director as and when

required

For your own safety, No climbing on or over walled barricades.





### Map to Ngodwana Shooting Range



# Ngodwana Shooting Range Lay-out





| Type Short Course                | Will Amily                                                                                                                                                                                             |   |   |   |  |              |   |     |   |
|----------------------------------|--------------------------------------------------------------------------------------------------------------------------------------------------------------------------------------------------------|---|---|---|--|--------------|---|-----|---|
| Number of rounds<br>to be scored | 9