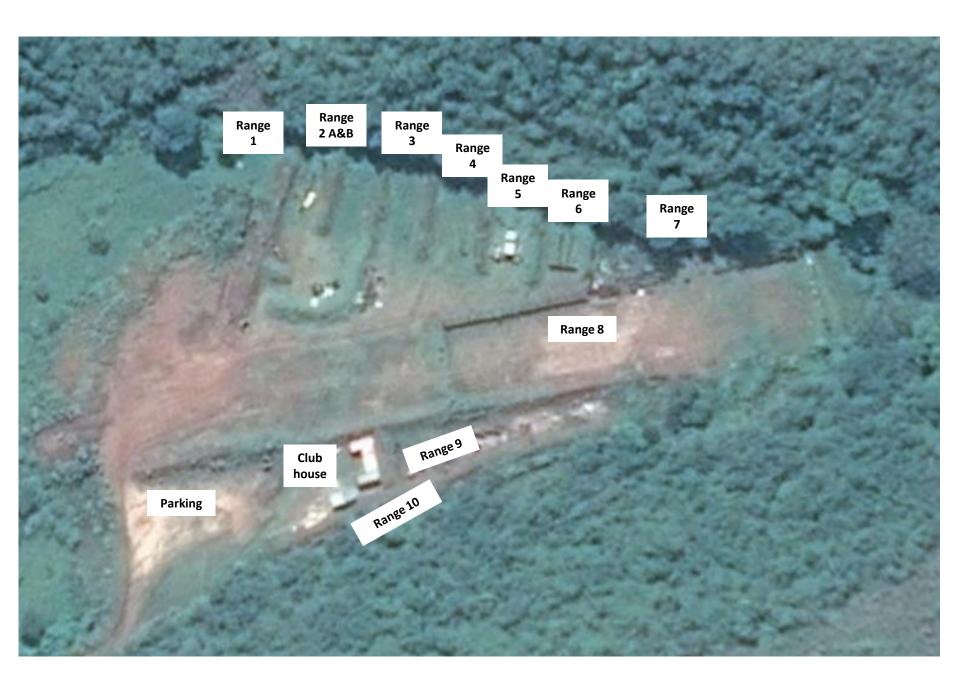

*RULES**

- The competition will be run according to the current IPSC rules.
- The wearing of eye and ear protection will be required during all stages of the match for participants and spectators
- No testing of the range equipment will be allowed prior to or during the match
- Additional non shoots or barricades may be added to stages to enhance safety of all competitors and spectators
- No bagging, un-bagging or indexing will be allowed on the line
- · No Ammo permitted in safety areas

MATCH DIRECTOR: AT Olivier
RANGE MASTER: Mitch McAllister
CRO Johan Prinsloo

ARBITRATORS: Three delegates to be appointed by Match Director as and when

required

For your own safety, No climbing on or over walled barricades.





### Map to Ngodwana Shooting Range



# Ngodwana Shooting Range Lay-out





| Type Short Course                | Will Amily                                                                                                                                                                                             |   |   |   |  |              |   |     |   |
|----------------------------------|--------------------------------------------------------------------------------------------------------------------------------------------------------------------------------------------------------|---|---|---|--|--------------|---|-----|---|
| Number of rounds<br>to be scored | 9