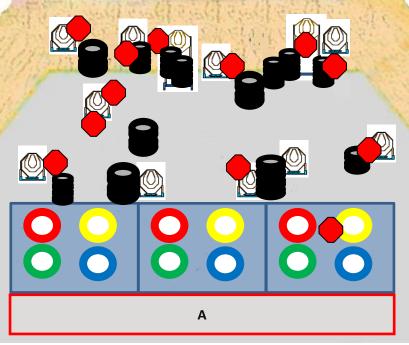

## **Stage Briefing**

| Туре                | Long<br>Course |                                                                                                         |  | 12 |          |  |  |  |      |  |
|---------------------|----------------|---------------------------------------------------------------------------------------------------------|--|----|----------|--|--|--|------|--|
| Number of be scored | f rounds to    | 12                                                                                                      |  |    |          |  |  |  | 4    |  |
| Max poin            | ts             | 60                                                                                                      |  |    |          |  |  |  |      |  |
| Distance            |                | 5-20 meters                                                                                             |  |    |          |  |  |  |      |  |
| Start               |                | Audible signal                                                                                          |  | 11 |          |  |  |  |      |  |
| I.P. S.C.           |                |                                                                                                         |  | 11 | <b>*</b> |  |  |  |      |  |
| T.                  | ķt.            | Firearm unloaded<br>Option 3                                                                            |  |    |          |  |  |  |      |  |
| Start posi          | tion           | Competitor starts standing anywhere in demarcated area, rifle in weak hand, barrel pointing down range. |  |    |          |  |  |  | down |  |
| Procedure           | 2              | On the strart signal engage targets as they become visible whilst remaining inside the demarcated area  |  |    |          |  |  |  |      |  |
| Safety ang          | gle            | 90° and backstop                                                                                        |  |    |          |  |  |  |      |  |