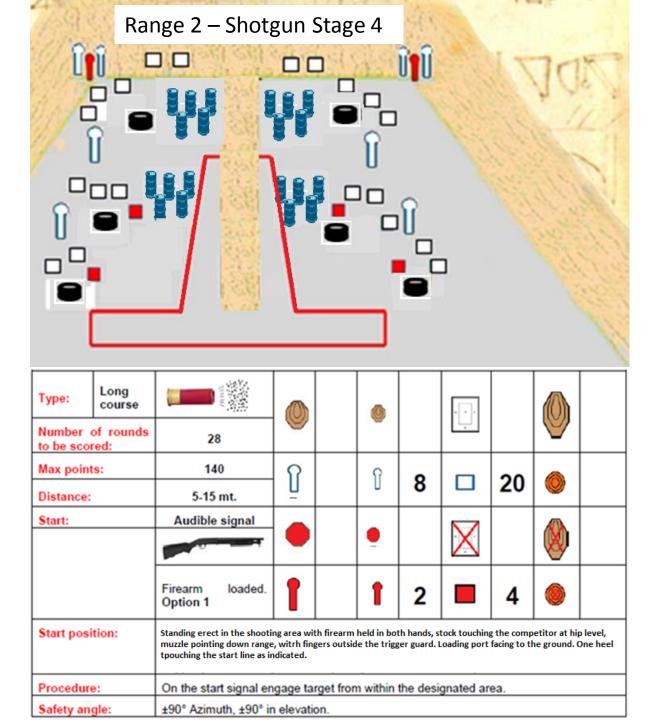

| Type:                                                                                                                                                                                                                                       | Medium<br>course  | Vana.                                                              |           |     | 0 |  | ••• |    |   |  |
|---------------------------------------------------------------------------------------------------------------------------------------------------------------------------------------------------------------------------------------------|-------------------|--------------------------------------------------------------------|-----------|-----|---|--|-----|----|---|--|
| Number to be sco                                                                                                                                                                                                                            | of rounds<br>red: | 16                                                                 |           |     |   |  | ب   |    |   |  |
| Max point                                                                                                                                                                                                                                   | ts:               | 80                                                                 | n         |     | Î |  |     | 40 |   |  |
| Distance:                                                                                                                                                                                                                                   |                   | 5-15 mt.                                                           | U         |     | Ш |  |     | 16 |   |  |
| Start:                                                                                                                                                                                                                                      |                   | Audible signal                                                     | •         |     | • |  | X   |    |   |  |
|                                                                                                                                                                                                                                             |                   | Firearm loaded.<br>Option 1                                        | 1         |     | 1 |  |     | 6  | 0 |  |
| Start position:  Standing erect with one foot touchiong at A or B, Fire arm held in both hands, stock touching the competitor at hip level, muzzle pointing down range. Fingers outside the triggeer guard, loading port facing the ground. |                   |                                                                    |           |     |   |  |     |    |   |  |
| Procedure                                                                                                                                                                                                                                   | e:                | On the start signal engage target from within the designated area. |           |     |   |  |     |    |   |  |
| Safety an                                                                                                                                                                                                                                   | gle:              | ±90° Azimuth, ±90° ir                                              | n elevati | on. |   |  |     |    |   |  |