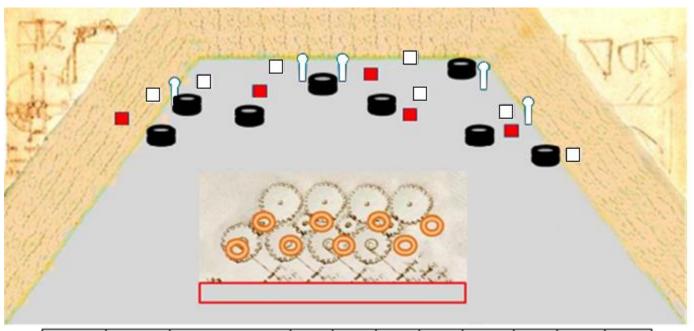

Range 6 – Shotgun Stage 2

| Type:      | Short<br>Course<br>of rounds | 12                                                                                               | 0       |     | 0 |   | * * |   | 0 |  |
|------------|------------------------------|--------------------------------------------------------------------------------------------------|---------|-----|---|---|-----|---|---|--|
| Max point  | ts:                          | 60                                                                                               | n       |     | P | 5 |     | 7 | 0 |  |
| Distance:  |                              | 5-15 mt.                                                                                         | Ш       |     | U |   |     | _ |   |  |
| Start:     |                              | Audible signal                                                                                   |         |     |   |   |     |   |   |  |
|            |                              |                                                                                                  |         |     |   |   | X   |   |   |  |
|            |                              | Firearm loaded,<br>chamber empty<br>Option 2                                                     | 1       |     | Î |   |     | 5 | 0 |  |
| Start posi | tion:                        | Standing erect in the shooting area with firearm parallel to the ground, held in weak hand only. |         |     |   |   |     |   |   |  |
| Procedure  | e:                           | On the start signal engage target from within the designated area.                               |         |     |   |   |     |   |   |  |
| Safety an  | gle:                         | ±90° Azimuth, ±90° in                                                                            | elevati | on. |   |   |     |   |   |  |