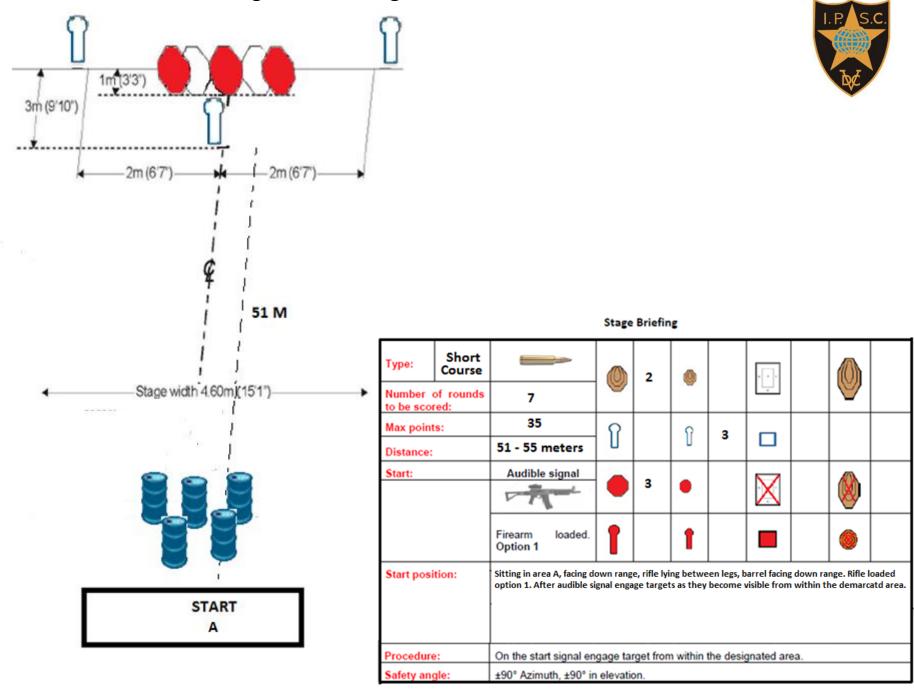

| e:                | On the start signal engage target from within the designated area. |           |     |   |  |     |    |   |  |
| Safety an                                                                                                                                                                                                                                   | gle:              | ±90° Azimuth, ±90° ir                                              | n elevati | on. |   |  |     |    |   |  |





Range 1 - Rifle Stage 1

IPSC Classifier Stage: CLC-19





## Range 8 - Rifle Stage 2,



Range 9 - Rifle Stage 3







## **Stage Briefing**

| Туре                | Long<br>Course |                                                                                                         |  | 12 |          |  |  |  |      |  |
|---------------------|----------------|---------------------------------------------------------------------------------------------------------|--|----|----------|--|--|--|------|--|
| Number of be scored | f rounds to    | 12                                                                                                      |  |    |          |  |  |  | 4    |  |
| Max poin            | ts             | 60                                                                                                      |  |    |          |  |  |  |      |  |
| Distance            |