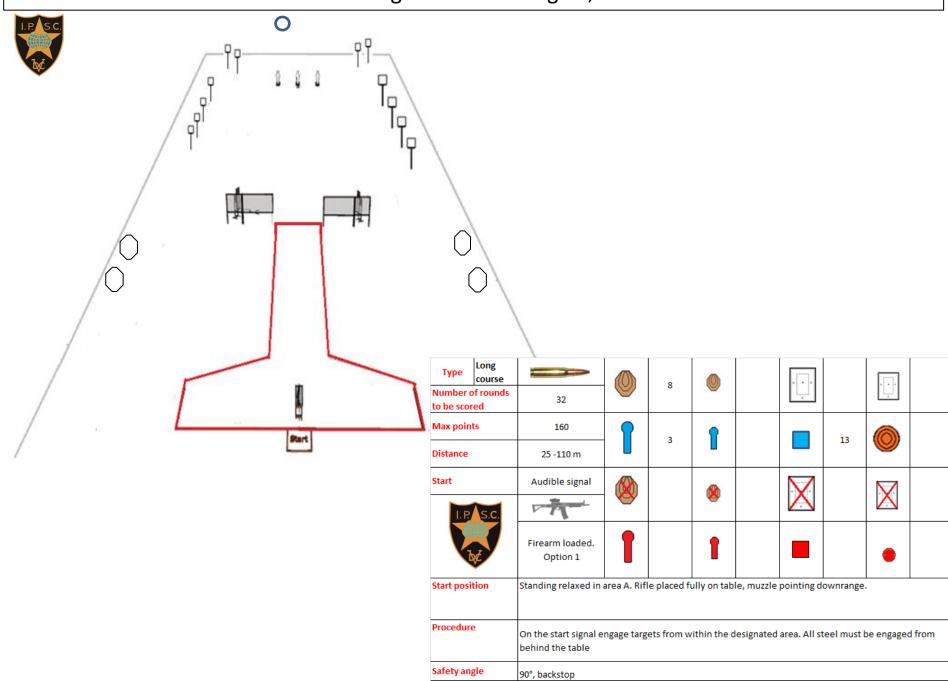

| e:                | On the start signal engage target from within the designated area. |           |     |   |  |     |    |   |  |
| Safety an                                                                                                                                                                                                                                   | gle:              | ±90° Azimuth, ±90° ir                                              | n elevati | on. |   |  |     |    |   |  |





Range 1 - Rifle Stage 1

IPSC Classifier Stage: CLC-19





## Range 8 - Rifle Stage 2,



Range 9 - Rifle Stage 3







## **Stage Briefing**

| Туре                | Long<br>Course |                                                                                                         |  | 12 |          |  |  |  |      |  |
|---------------------|----------------|---------------------------------------------------------------------------------------------------------|--|----|----------|--|--|--|------|--|
| Number of be scored | f rounds to    | 12                                                                                                      |  |    |          |  |  |  | 4    |  |
| Max poin            | ts             | 60                                                                                                      |  |    |          |  |  |  |      |  |
| Di