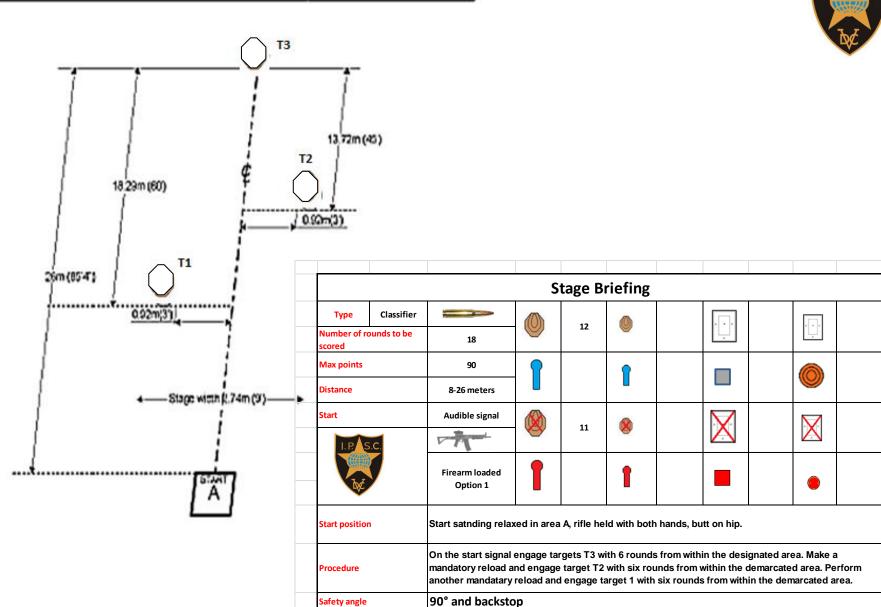

dure                                                                                                                                                                                                                                   | e:                | On the start signal engage target from within the designated area. |           |     |   |  |     |    |   |  |
| Safety an                                                                                                                                                                                                                                   | gle:              | ±90° Azimuth, ±90° ir                                              | n elevati | on. |   |  |     |    |   |  |





Range 1 - Rifle Stage 1

IPSC Classifier Stage: CLC-19





## Range 8 - Rifle Stage 2,



Range 9 - Rifle Stage 3







## **Stage Briefing**

| Туре                | Long<br>Course |                                                                                                         |  | 12 |          |  |  |  |      |  |
|---------------------|----------------|---------------------------------------------------------------------------------------------------------|--|----|----------|--|--|--|------|--|
| Number of be scored | f rounds to    | 12                                                                                                      |  |    |          |  |  |  | 4    |  |
| Max poin            | ts             | 60                                                                                                      |  |    |