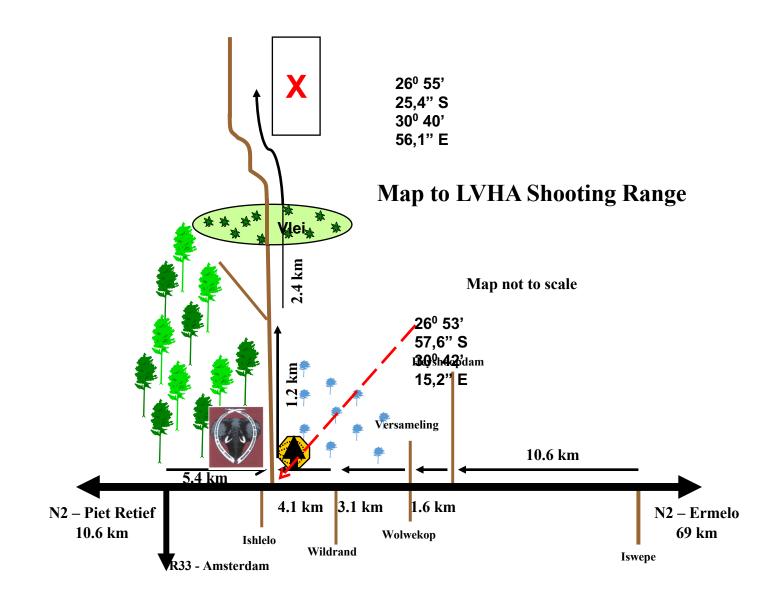

## Mpumalanga Practical Shooting Association 2-Gun League #3 Hosted By

**7 October 2017** 

LVHA Shooting Range Piet Retief

| Stag<br>e                                                                       | Name                                                                                                                                                             | Min Rounds<br>(Rifle) | Min Rounds<br>(Shotgun) | Stage Weight<br>% |  |  |  |  |  |
|---------------------------------------------------------------------------------|------------------------------------------------------------------------------------------------------------------------------------------------------------------|-----------------------|-------------------------|-------------------|--|--|--|--|--|
| 1                                                                               | Need an arrow?                                                                                                                                                   | 22                    |                         |                   |  |  |  |  |  |
| 2                                                                               | Hurley                                                                                                                                                           |                       | 14                      |                   |  |  |  |  |  |
| 3                                                                               | Cellulite                                                                                                                                                        |                       | 10                      |                   |  |  |  |  |  |
| 4                                                                               | You're up next                                                                                                                                                   | 10                    |                         |                   |  |  |  |  |  |
| 5                                                                               | How fast is fast                                                                                                                                                 |                       | 7                       |                   |  |  |  |  |  |
| 6                                                                               | Roekeloos                                                                                                                                                        | 20                    |                         |                   |  |  |  |  |  |
| 7                                                                               | Who is running                                                                                                                                                   | 28                    |                         |                   |  |  |  |  |  |
| 8                                                                               | S - Trap                                                                                                                                                         |                       | 28                      |                   |  |  |  |  |  |
|                                                                                 | Total Rounds                                                                                                                                                     | 80                    | 59                      |                   |  |  |  |  |  |
|                                                                                 |                                                                                                                                                                  |                       |                         |                   |  |  |  |  |  |
| 1.                                                                              | The latest IPSC rules will apply.                                                                                                                                |                       |                         |                   |  |  |  |  |  |
| 2.                                                                              | A Safe Area will be provided for all un-bagging, indexing and bagging.                                                                                           |                       |                         |                   |  |  |  |  |  |
| 3.                                                                              | All competitors and spectators on the range must wear eye and hearing protection.                                                                                |                       |                         |                   |  |  |  |  |  |
| 4.                                                                              | Deviations from the published course design may be implemented where this is done to enhance safety and/or course quality and to comply with the relevant rules. |                       |                         |                   |  |  |  |  |  |
| 5.                                                                              | Registration for the match will start from 7:30.                                                                                                                 |                       |                         |                   |  |  |  |  |  |
| 6.                                                                              | RO briefing will start at 8:00                                                                                                                                   |                       |                         |                   |  |  |  |  |  |
| 7.                                                                              | The match will commence at 9:00                                                                                                                                  |                       |                         |                   |  |  |  |  |  |
| 8.                                                                              | Match Officials                                                                                                                                                  |                       |                         |                   |  |  |  |  |  |
|                                                                                 | Match Director                                                                                                                                                   | Denzil Venske         |                         |                   |  |  |  |  |  |
|                                                                                 | Chief Range Officer                                                                                                                                              |                       | Johan Prinsloo          |                   |  |  |  |  |  |
|                                                                                 | Arbitration Committee                                                                                                                                            |                       | Will be appoint         | ed if required    |  |  |  |  |  |
|                                                                                 | Stats Official/s Kyle van Deventer                                                                                                                               |                       |                         |                   |  |  |  |  |  |
| The Piet Retief Practical Shooting Club whishes you a safe and enjoyable shoot. |                                                                                                                                                                  |                       |                         |                   |  |  |  |  |  |