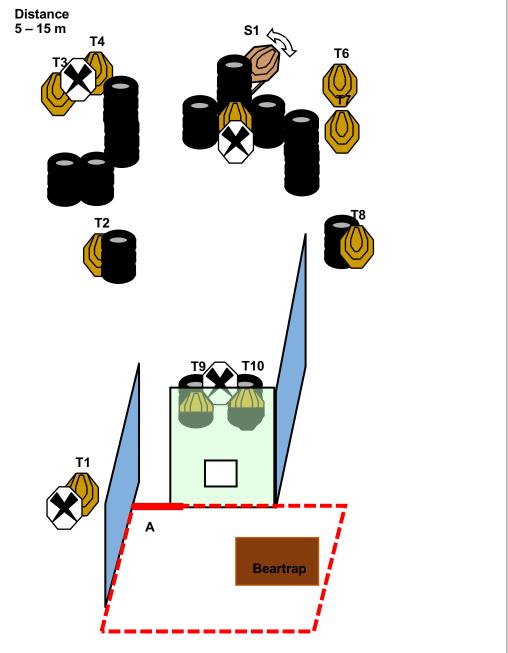

## Mpumalanga Practical Shooting Association 2-Gun League #3 Hosted By

**7 October 2017** 

LVHA Shooting Range Piet Retief

| Stag<br>e                                                                       | Name                                                                                                                                                             | Min Rounds<br>(Rifle) | Min Rounds<br>(Shotgun) | Stage Weight<br>% |  |  |  |  |  |
|---------------------------------------------------------------------------------|------------------------------------------------------------------------------------------------------------------------------------------------------------------|-----------------------|-------------------------|-------------------|--|--|--|--|--|
| 1                                                                               | Need an arrow?                                                                                                                                                   | 22                    |                         |                   |  |  |  |  |  |
| 2                                                                               | Hurley                                                                                                                                                           |                       | 14                      |                   |  |  |  |  |  |
| 3                                                                               | Cellulite                                                                                                                                                        |                       | 10                      |                   |  |  |  |  |  |
| 4                                                                               | You're up next                                                                                                                                                   | 10                    |                         |                   |  |  |  |  |  |
| 5                                                                               | How fast is fast                                                                                                                                                 |                       | 7                       |                   |  |  |  |  |  |
| 6                                                                               | Roekeloos                                                                                                                                                        | 20                    |                         |                   |  |  |  |  |  |
| 7                                                                               | Who is running                                                                                                                                                   | 28                    |                         |                   |  |  |  |  |  |
| 8                                                                               | S - Trap                                                                                                                                                         |                       | 28                      |                   |  |  |  |  |  |
|                                                                                 | Total Rounds                                                                                                                                                     | 80                    | 59                      |                   |  |  |  |  |  |
|                                                                                 |                                                                                                                                                                  |                       |                         |                   |  |  |  |  |  |
| 1.                                                                              | The latest IPSC rules will apply.                                                                                                                                |                       |                         |                   |  |  |  |  |  |
| 2.                                                                              | A Safe Area will be provided for all un-bagging, indexing and bagging.                                                                                           |                       |                         |                   |  |  |  |  |  |
| 3.                                                                              | All competitors and spectators on the range must wear eye and hearing protection.                                                                                |                       |                         |                   |  |  |  |  |  |
| 4.                                                                              | Deviations from the published course design may be implemented where this is done to enhance safety and/or course quality and to comply with the relevant rules. |                       |                         |                   |  |  |  |  |  |
| 5.                                                                              | Registration for the match will start from 7:30.                                                                                                                 |                       |                         |                   |  |  |  |  |  |
| 6.                                                                              | RO briefing will start at 8:00                                                                                                                                   |                       |                         |                   |  |  |  |  |  |
| 7.                                                                              | The match will commence at 9:00                                                                                                                                  |                       |                         |                   |  |  |  |  |  |
| 8.                                                                              | Match Officials                                                                                                                                                  |                       |                         |                   |  |  |  |  |  |
|                                                                                 | Match Director                                                                                                                                                   | Denzil Venske         |                         |                   |  |  |  |  |  |
|                                                                                 | Chief Range Officer                                                                                                                                              |                       | Johan Prinsloo          |                   |  |  |  |  |  |
|                                                                                 | Arbitration Committee                                                                                                                                            |                       | Will be appoint         | ed if required    |  |  |  |  |  |
|                                                                                 | Stats Official/s Kyle van Deventer                                                                                                                               |                       |                         |                   |  |  |  |  |  |
| The Piet Retief Practical Shooting Club whishes you a safe and enjoyable shoot. |                                                                                                                                                                  |                       |                         |                   |  |  |  |  |  |