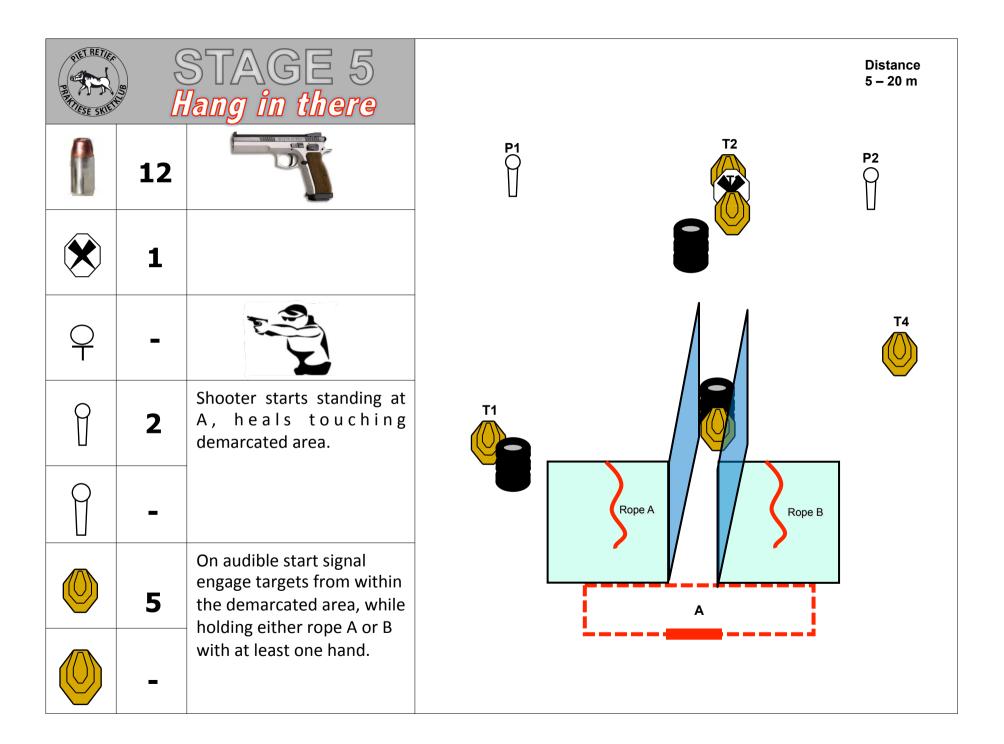

## Mpumalanga Practical Shooting Association

Pistol League #2
Hosted By

11 March 2017

LVHA Shooting Range Piet Retief

| Stage                                                                           | Name                                                                                                                                                             | Mi | n Rounds                      | Stage Weight % |  |  |  |  |  |
|---------------------------------------------------------------------------------|------------------------------------------------------------------------------------------------------------------------------------------------------------------|----|-------------------------------|----------------|--|--|--|--|--|
| 1                                                                               | Empire Strikes back                                                                                                                                              |    | 32                            | 18.7           |  |  |  |  |  |
| 2                                                                               | Kentucky                                                                                                                                                         |    | 24                            | 14.0           |  |  |  |  |  |
| 3                                                                               | Seeing Double                                                                                                                                                    |    | 24                            | 14.0           |  |  |  |  |  |
| 4                                                                               | Swinging                                                                                                                                                         |    | 12                            | 7.0            |  |  |  |  |  |
| 5                                                                               | Hang in in there                                                                                                                                                 |    | 12                            | 7.0            |  |  |  |  |  |
| 6                                                                               | Space invaders                                                                                                                                                   |    | 23                            | 13.6           |  |  |  |  |  |
| 7                                                                               | X – Factor                                                                                                                                                       |    | 32                            | 18.7           |  |  |  |  |  |
| 8                                                                               | Speed Whoopsie                                                                                                                                                   |    | 12                            | 7.0            |  |  |  |  |  |
|                                                                                 | Total Rounds                                                                                                                                                     |    | 171                           | 100            |  |  |  |  |  |
|                                                                                 |                                                                                                                                                                  |    |                               |                |  |  |  |  |  |
| 1.                                                                              | The latest IPSC rules will apply.                                                                                                                                |    |                               |                |  |  |  |  |  |
| 2.                                                                              | A Safe Area will be provided for all un-bagging, indexing and bagging.                                                                                           |    |                               |                |  |  |  |  |  |
| 3.                                                                              | All competitors and spectators on the range must wear eye and hearing protection.                                                                                |    |                               |                |  |  |  |  |  |
| 4.                                                                              | Deviations from the published course design may be implemented where this is done to enhance safety and/or course quality and to comply with the relevant rules. |    |                               |                |  |  |  |  |  |
| 5.                                                                              | Registration for the match will start from 7:30.                                                                                                                 |    |                               |                |  |  |  |  |  |
| 6.                                                                              | RO briefing will start at 8:00                                                                                                                                   |    |                               |                |  |  |  |  |  |
| 7.                                                                              | The match will commence at 9:00                                                                                                                                  |    |                               |                |  |  |  |  |  |
| 8.                                                                              | Match Officials                                                                                                                                                  |    |                               |                |  |  |  |  |  |
|                                                                                 | Match Director                                                                                                                                                   |    | Denzil Vensl                  | ке             |  |  |  |  |  |
|                                                                                 | Chief Range Officer                                                                                                                                              |    | Johan Prinsloo                |                |  |  |  |  |  |
|                                                                                 | Arbitration Committee                                                                                                                                            |    | Will be appointed if required |                |  |  |  |  |  |
|                                                                                 | Stats Official/s                                                                                                                                                 |    | Kyle van Deventer             |                |  |  |  |  |  |
| The Piet Retief Practical Shooting Club whishes you a safe and enjoyable shoot. |                                                                                                                                                                  |    |                               |                |  |  |  |  |  |