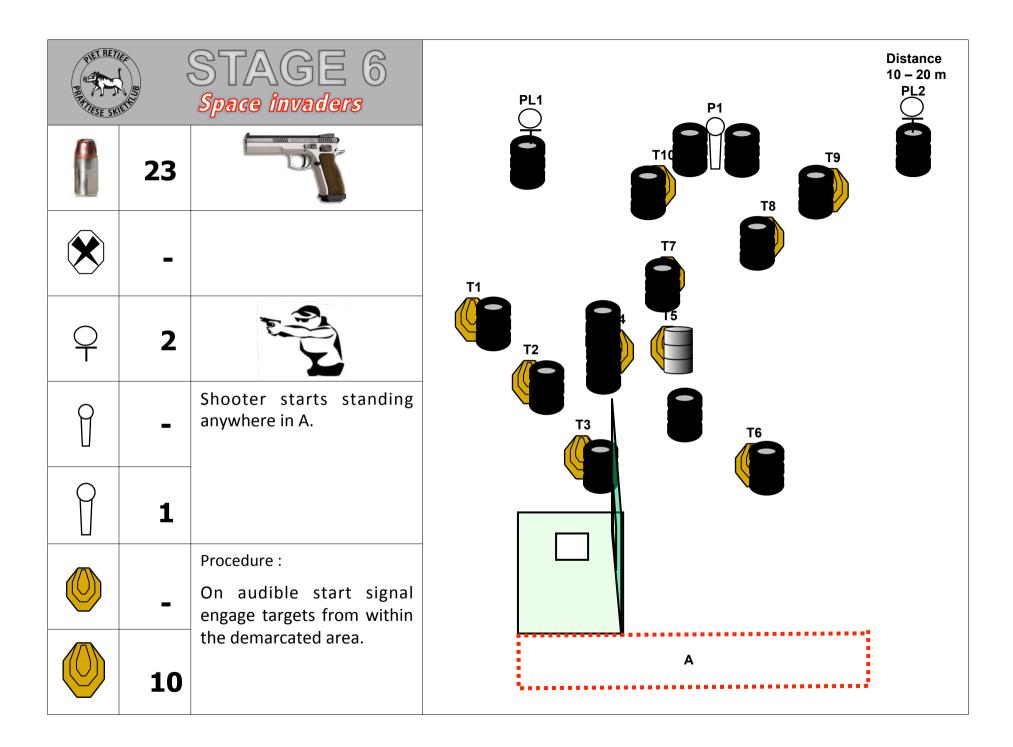

## Mpumalanga Practical Shooting Association

Pistol League #2
Hosted By

11 March 2017

LVHA Shooting Range Piet Retief

| Stage                                                                           | Name                                                                                                                                                             | Mi | n Rounds                      | Stage Weight % |  |  |  |  |  |
|---------------------------------------------------------------------------------|------------------------------------------------------------------------------------------------------------------------------------------------------------------|----|-------------------------------|----------------|--|--|--|--|--|
| 1                                                                               | Empire Strikes back                                                                                                                                              |    | 32                            | 18.7           |  |  |  |  |  |
| 2                                                                               | Kentucky                                                                                                                                                         |    | 24                            | 14.0           |  |  |  |  |  |
| 3                                                                               | Seeing Double                                                                                                                                                    |    | 24                            | 14.0           |  |  |  |  |  |
| 4                                                                               | Swinging                                                                                                                                                         |    | 12                            | 7.0            |  |  |  |  |  |
| 5                                                                               | Hang in in there                                                                                                                                                 |    | 12                            | 7.0            |  |  |  |  |  |
| 6                                                                               | Space invaders                                                                                                                                                   |    | 23                            | 13.6           |  |  |  |  |  |
| 7                                                                               | X – Factor                                                                                                                                                       |    | 32                            | 18.7           |  |  |  |  |  |
| 8                                                                               | Speed Whoopsie                                                                                                                                                   |    | 12                            | 7.0            |  |  |  |  |  |
|                                                                                 | Total Rounds                                                                                                                                                     |    | 171                           | 100            |  |  |  |  |  |
|                                                                                 |                                                                                                                                                                  |    |                               |                |  |  |  |  |  |
| 1.                                                                              | The latest IPSC rules will apply.                                                                                                                                |    |                               |                |  |  |  |  |  |
| 2.                                                                              | A Safe Area will be provided for all un-bagging, indexing and bagging.                                                                                           |    |                               |                |  |  |  |  |  |
| 3.                                                                              | All competitors and spectators on the range must wear eye and hearing protection.                                                                                |    |                               |                |  |  |  |  |  |
| 4.                                                                              | Deviations from the published course design may be implemented where this is done to enhance safety and/or course quality and to comply with the relevant rules. |    |                               |                |  |  |  |  |  |
| 5.                                                                              | Registration for the match will start from 7:30.                                                                                                                 |    |                               |                |  |  |  |  |  |
| 6.                                                                              | RO briefing will start at 8:00                                                                                                                                   |    |                               |                |  |  |  |  |  |
| 7.                                                                              | The match will commence at 9:00                                                                                                                                  |    |                               |                |  |  |  |  |  |
| 8.                                                                              | Match Officials                                                                                                                                                  |    |                               |                |  |  |  |  |  |
|                                                                                 | Match Director                                                                                                                                                   |    | Denzil Vensl                  | ке             |  |  |  |  |  |
|                                                                                 | Chief Range Officer                                                                                                                                              |    | Johan Prinsloo                |                |  |  |  |  |  |
|                                                                                 | Arbitration Committee                                                                                                                                            |    | Will be appointed if required |                |  |  |  |  |  |
|                                                                                 | Stats Official/s                                                                                                                                                 |    | Kyle van Deventer             |                |  |  |  |  |  |
| The Piet Retief Practical Shooting Club whishes you a safe and enjoyable shoot. |                                                                                                                                                                  |    |                               |                |  |  |  |  |  |