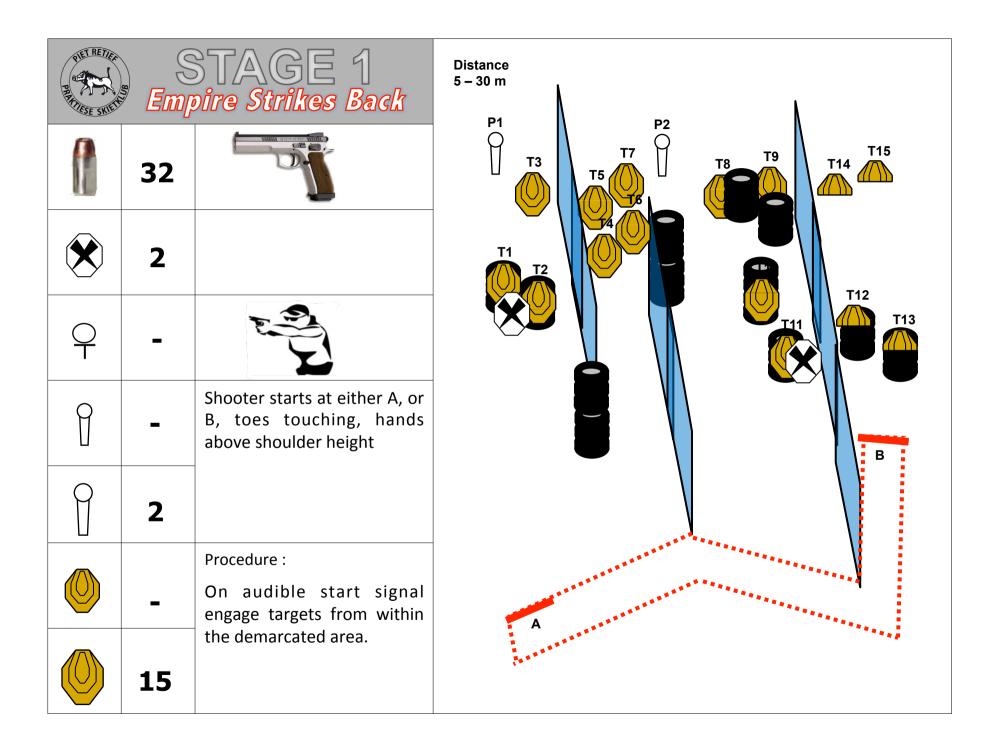

## Mpumalanga Practical Shooting Association

Pistol League #2
Hosted By

11 March 2017

LVHA Shooting Range Piet Retief

| Stage                                                                           | Name                                                                                                                                                             | Mi | n Rounds                      | Stage Weight % |  |  |  |  |  |
|---------------------------------------------------------------------------------|------------------------------------------------------------------------------------------------------------------------------------------------------------------|----|-------------------------------|----------------|--|--|--|--|--|
| 1                                                                               | Empire Strikes back                                                                                                                                              |    | 32                            | 18.7           |  |  |  |  |  |
| 2                                                                               | Kentucky                                                                                                                                                         |    | 24                            | 14.0           |  |  |  |  |  |
| 3                                                                               | Seeing Double                                                                                                                                                    |    | 24                            | 14.0           |  |  |  |  |  |
| 4                                                                               | Swinging                                                                                                                                                         |    | 12                            | 7.0            |  |  |  |  |  |
| 5                                                                               | Hang in in there                                                                                                                                                 |    | 12                            | 7.0            |  |  |  |  |  |
| 6                                                                               | Space invaders                                                                                                                                                   |    | 23                            | 13.6           |  |  |  |  |  |
| 7                                                                               | X – Factor                                                                                                                                                       |    | 32                            | 18.7           |  |  |  |  |  |
| 8                                                                               | Speed Whoopsie                                                                                                                                                   |    | 12                            | 7.0            |  |  |  |  |  |
|                                                                                 | Total Rounds                                                                                                                                                     |    | 171                           | 100            |  |  |  |  |  |
|                                                                                 |                                                                                                                                                                  |    |                               |                |  |  |  |  |  |
| 1.                                                                              | The latest IPSC rules will apply.                                                                                                                                |    |                               |                |  |  |  |  |  |
| 2.                                                                              | A Safe Area will be provided for all un-bagging, indexing and bagging.                                                                                           |    |                               |                |  |  |  |  |  |
| 3.                                                                              | All competitors and spectators on the range must wear eye and hearing protection.                                                                                |    |                               |                |  |  |  |  |  |
| 4.                                                                              | Deviations from the published course design may be implemented where this is done to enhance safety and/or course quality and to comply with the relevant rules. |    |                               |                |  |  |  |  |  |
| 5.                                                                              | Registration for the match will start from 7:30.                                                                                                                 |    |                               |                |  |  |  |  |  |
| 6.                                                                              | RO briefing will start at 8:00                                                                                                                                   |    |                               |                |  |  |  |  |  |
| 7.                                                                              | The match will commence at 9:00                                                                                                                                  |    |                               |                |  |  |  |  |  |
| 8.                                                                              | Match Officials                                                                                                                                                  |    |                               |                |  |  |  |  |  |
|                                                                                 | Match Director                                                                                                                                                   |    | Denzil Vensl                  | ке             |  |  |  |  |  |
|                                                                                 | Chief Range Officer                                                                                                                                              |    | Johan Prinsloo                |                |  |  |  |  |  |
|                                                                                 | Arbitration Committee                                                                                                                                            |    | Will be appointed if required |                |  |  |  |  |  |
|                                                                                 | Stats Official/s                                                                                                                                                 |    | Kyle van Deventer             |                |  |  |  |  |  |
| The Piet Retief Practical Shooting Club whishes you a safe and enjoyable shoot. |                                                                                                                                                                  |    |                               |                |  |  |  |  |  |