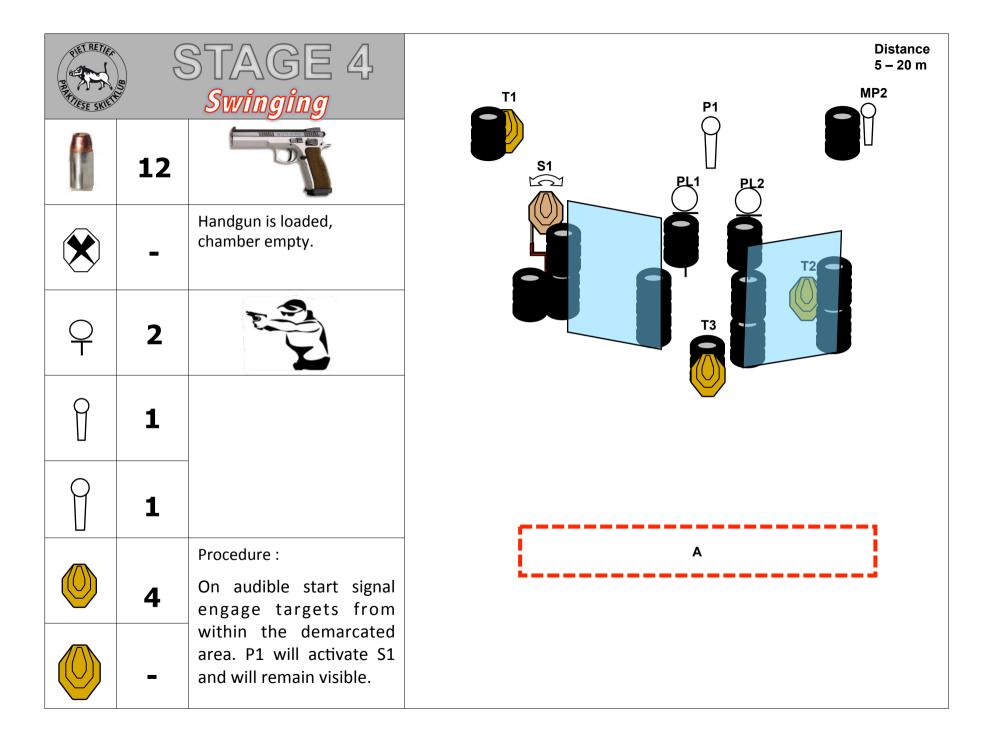

## Mpumalanga Practical Shooting Association

Pistol League #2
Hosted By

11 March 2017

LVHA Shooting Range Piet Retief

| Stage                                                                           | Name                                                                                                                                                             | Mi | n Rounds                      | Stage Weight % |  |  |  |  |  |
|---------------------------------------------------------------------------------|------------------------------------------------------------------------------------------------------------------------------------------------------------------|----|-------------------------------|----------------|--|--|--|--|--|
| 1                                                                               | Empire Strikes back                                                                                                                                              |    | 32                            | 18.7           |  |  |  |  |  |
| 2                                                                               | Kentucky                                                                                                                                                         |    | 24                            | 14.0           |  |  |  |  |  |
| 3                                                                               | Seeing Double                                                                                                                                                    |    | 24                            | 14.0           |  |  |  |  |  |
| 4                                                                               | Swinging                                                                                                                                                         |    | 12                            | 7.0            |  |  |  |  |  |
| 5                                                                               | Hang in in there                                                                                                                                                 |    | 12                            | 7.0            |  |  |  |  |  |
| 6                                                                               | Space invaders                                                                                                                                                   |    | 23                            | 13.6           |  |  |  |  |  |
| 7                                                                               | X – Factor                                                                                                                                                       |    | 32                            | 18.7           |  |  |  |  |  |
| 8                                                                               | Speed Whoopsie                                                                                                                                                   |    | 12                            | 7.0            |  |  |  |  |  |
|                                                                                 | Total Rounds                                                                                                                                                     |    | 171                           | 100            |  |  |  |  |  |
|                                                                                 |                                                                                                                                                                  |    |                               |                |  |  |  |  |  |
| 1.                                                                              | The latest IPSC rules will apply.                                                                                                                                |    |                               |                |  |  |  |  |  |
| 2.                                                                              | A Safe Area will be provided for all un-bagging, indexing and bagging.                                                                                           |    |                               |                |  |  |  |  |  |
| 3.                                                                              | All competitors and spectators on the range must wear eye and hearing protection.                                                                                |    |                               |                |  |  |  |  |  |
| 4.                                                                              | Deviations from the published course design may be implemented where this is done to enhance safety and/or course quality and to comply with the relevant rules. |    |                               |                |  |  |  |  |  |
| 5.                                                                              | Registration for the match will start from 7:30.                                                                                                                 |    |                               |                |  |  |  |  |  |
| 6.                                                                              | RO briefing will start at 8:00                                                                                                                                   |    |                               |                |  |  |  |  |  |
| 7.                                                                              | The match will commence at 9:00                                                                                                                                  |    |                               |                |  |  |  |  |  |
| 8.                                                                              | Match Officials                                                                                                                                                  |    |                               |                |  |  |  |  |  |
|                                                                                 | Match Director                                                                                                                                                   |    | Denzil Vensl                  | ке             |  |  |  |  |  |
|                                                                                 | Chief Range Officer                                                                                                                                              |    | Johan Prinsloo                |                |  |  |  |  |  |
|                                                                                 | Arbitration Committee                                                                                                                                            |    | Will be appointed if required |                |  |  |  |  |  |
|                                                                                 | Stats Official/s                                                                                                                                                 |    | Kyle van Deventer             |                |  |  |  |  |  |
| The Piet Retief Practical Shooting Club whishes you a safe and enjoyable shoot. |                                                                                                                                                                  |    |                               |                |  |  |  |  |  |