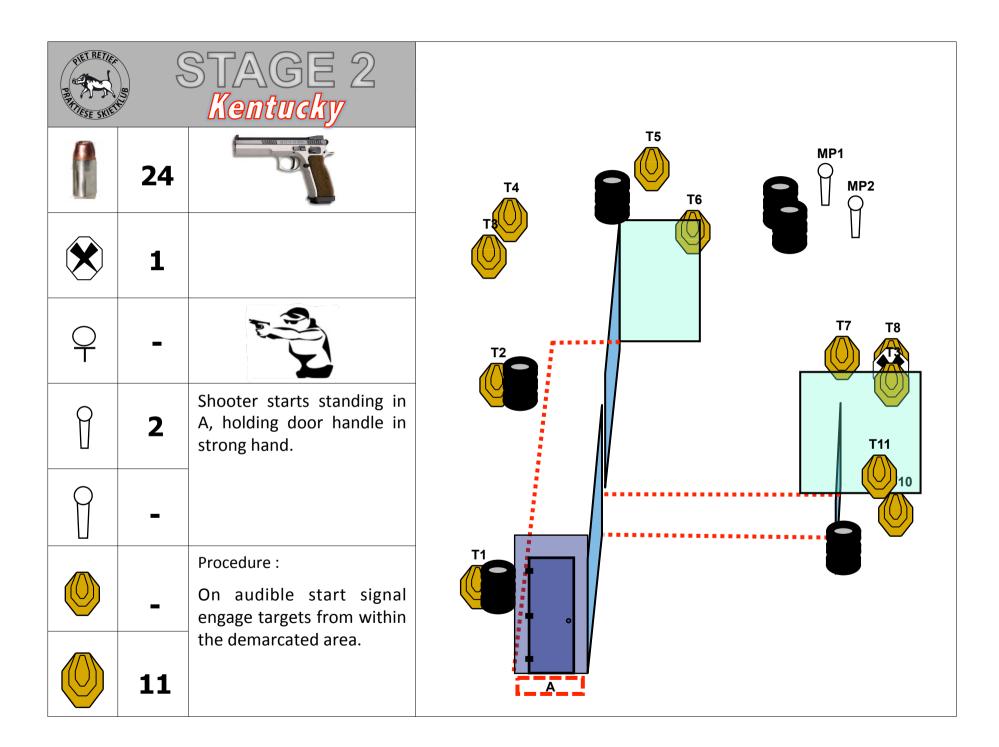

## Mpumalanga Practical Shooting Association

Pistol League #2
Hosted By

11 March 2017

LVHA Shooting Range Piet Retief

| Stage                                                                           | Name                                                                                                                                                             | Mi | n Rounds                      | Stage Weight % |  |  |  |  |  |
|---------------------------------------------------------------------------------|------------------------------------------------------------------------------------------------------------------------------------------------------------------|----|-------------------------------|----------------|--|--|--|--|--|
| 1                                                                               | Empire Strikes back                                                                                                                                              |    | 32                            | 18.7           |  |  |  |  |  |
| 2                                                                               | Kentucky                                                                                                                                                         |    | 24                            | 14.0           |  |  |  |  |  |
| 3                                                                               | Seeing Double                                                                                                                                                    |    | 24                            | 14.0           |  |  |  |  |  |
| 4                                                                               | Swinging                                                                                                                                                         |    | 12                            | 7.0            |  |  |  |  |  |
| 5                                                                               | Hang in in there                                                                                                                                                 |    | 12                            | 7.0            |  |  |  |  |  |
| 6                                                                               | Space invaders                                                                                                                                                   |    | 23                            | 13.6           |  |  |  |  |  |
| 7                                                                               | X – Factor                                                                                                                                                       |    | 32                            | 18.7           |  |  |  |  |  |
| 8                                                                               | Speed Whoopsie                                                                                                                                                   |    | 12                            | 7.0            |  |  |  |  |  |
|                                                                                 | Total Rounds                                                                                                                                                     |    | 171                           | 100            |  |  |  |  |  |
|                                                                                 |                                                                                                                                                                  |    |                               |                |  |  |  |  |  |
| 1.                                                                              | The latest IPSC rules will apply.                                                                                                                                |    |                               |                |  |  |  |  |  |
| 2.                                                                              | A Safe Area will be provided for all un-bagging, indexing and bagging.                                                                                           |    |                               |                |  |  |  |  |  |
| 3.                                                                              | All competitors and spectators on the range must wear eye and hearing protection.                                                                                |    |                               |                |  |  |  |  |  |
| 4.                                                                              | Deviations from the published course design may be implemented where this is done to enhance safety and/or course quality and to comply with the relevant rules. |    |                               |                |  |  |  |  |  |
| 5.                                                                              | Registration for the match will start from 7:30.                                                                                                                 |    |                               |                |  |  |  |  |  |
| 6.                                                                              | RO briefing will start at 8:00                                                                                                                                   |    |                               |                |  |  |  |  |  |
| 7.                                                                              | The match will commence at 9:00                                                                                                                                  |    |                               |                |  |  |  |  |  |
| 8.                                                                              | Match Officials                                                                                                                                                  |    |                               |                |  |  |  |  |  |
|                                                                                 | Match Director                                                                                                                                                   |    | Denzil Vensl                  | ке             |  |  |  |  |  |
|                                                                                 | Chief Range Officer                                                                                                                                              |    | Johan Prinsloo                |                |  |  |  |  |  |
|                                                                                 | Arbitration Committee                                                                                                                                            |    | Will be appointed if required |                |  |  |  |  |  |
|                                                                                 | Stats Official/s                                                                                                                                                 |    | Kyle van Deventer             |                |  |  |  |  |  |
| The Piet Retief Practical Shooting Club whishes you a safe and enjoyable shoot. |                                                                                                                                                                  |    |                               |                |  |  |  |  |  |