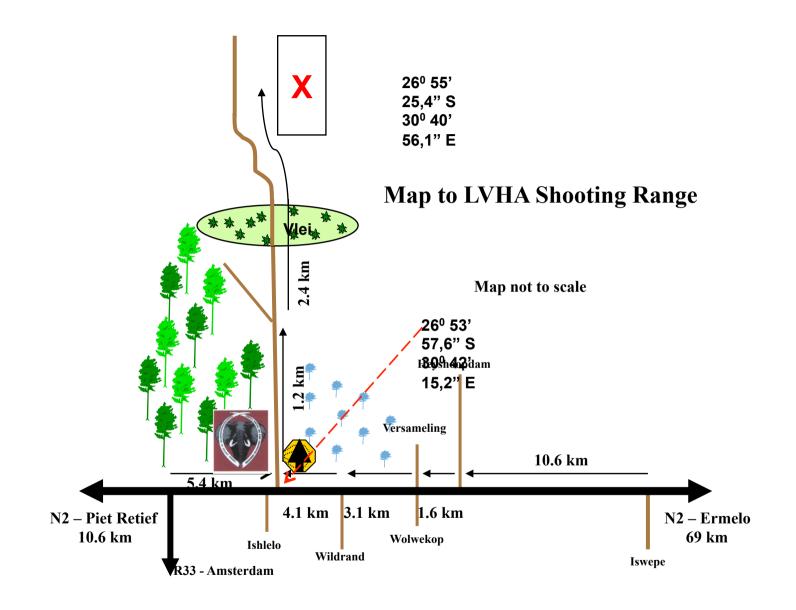

## Mpumalanga Practical Shooting Association

Pistol League #2
Hosted By

11 March 2017

LVHA Shooting Range Piet Retief

| Stage                                                                           | Name                                                                                                                                                             | Mi | n Rounds                      | Stage Weight % |  |  |  |  |  |
|---------------------------------------------------------------------------------|------------------------------------------------------------------------------------------------------------------------------------------------------------------|----|-------------------------------|----------------|--|--|--|--|--|
| 1                                                                               | Empire Strikes back                                                                                                                                              |    | 32                            | 18.7           |  |  |  |  |  |
| 2                                                                               | Kentucky                                                                                                                                                         |    | 24                            | 14.0           |  |  |  |  |  |
| 3                                                                               | Seeing Double                                                                                                                                                    |    | 24                            | 14.0           |  |  |  |  |  |
| 4                                                                               | Swinging                                                                                                                                                         |    | 12                            | 7.0            |  |  |  |  |  |
| 5                                                                               | Hang in in there                                                                                                                                                 |    | 12                            | 7.0            |  |  |  |  |  |
| 6                                                                               | Space invaders                                                                                                                                                   |    | 23                            | 13.6           |  |  |  |  |  |
| 7                                                                               | X – Factor                                                                                                                                                       |    | 32                            | 18.7           |  |  |  |  |  |
| 8                                                                               | Speed Whoopsie                                                                                                                                                   |    | 12                            | 7.0            |  |  |  |  |  |
|                                                                                 | Total Rounds                                                                                                                                                     |    | 171                           | 100            |  |  |  |  |  |
|                                                                                 |                                                                                                                                                                  |    |                               |                |  |  |  |  |  |
| 1.                                                                              | The latest IPSC rules will apply.                                                                                                                                |    |                               |                |  |  |  |  |  |
| 2.                                                                              | A Safe Area will be provided for all un-bagging, indexing and bagging.                                                                                           |    |                               |                |  |  |  |  |  |
| 3.                                                                              | All competitors and spectators on the range must wear eye and hearing protection.                                                                                |    |                               |                |  |  |  |  |  |
| 4.                                                                              | Deviations from the published course design may be implemented where this is done to enhance safety and/or course quality and to comply with the relevant rules. |    |                               |                |  |  |  |  |  |
| 5.                                                                              | Registration for the match will start from 7:30.                                                                                                                 |    |                               |                |  |  |  |  |  |
| 6.                                                                              | RO briefing will start at 8:00                                                                                                                                   |    |                               |                |  |  |  |  |  |
| 7.                                                                              | The match will commence at 9:00                                                                                                                                  |    |                               |                |  |  |  |  |  |
| 8.                                                                              | Match Officials                                                                                                                                                  |    |                               |                |  |  |  |  |  |
|                                                                                 | Match Director                                                                                                                                                   |    | Denzil Vensl                  | ке             |  |  |  |  |  |
|                                                                                 | Chief Range Officer                                                                                                                                              |    | Johan Prinsloo                |                |  |  |  |  |  |
|                                                                                 | Arbitration Committee                                                                                                                                            |    | Will be appointed if required |                |  |  |  |  |  |
|                                                                                 | Stats Official/s                                                                                                                                                 |    | Kyle van Deventer             |                |  |  |  |  |  |
| The Piet Retief Practical Shooting Club whishes you a safe and enjoyable shoot. |                                                                                                                                                                  |    |                               |                |  |  |  |  |  |