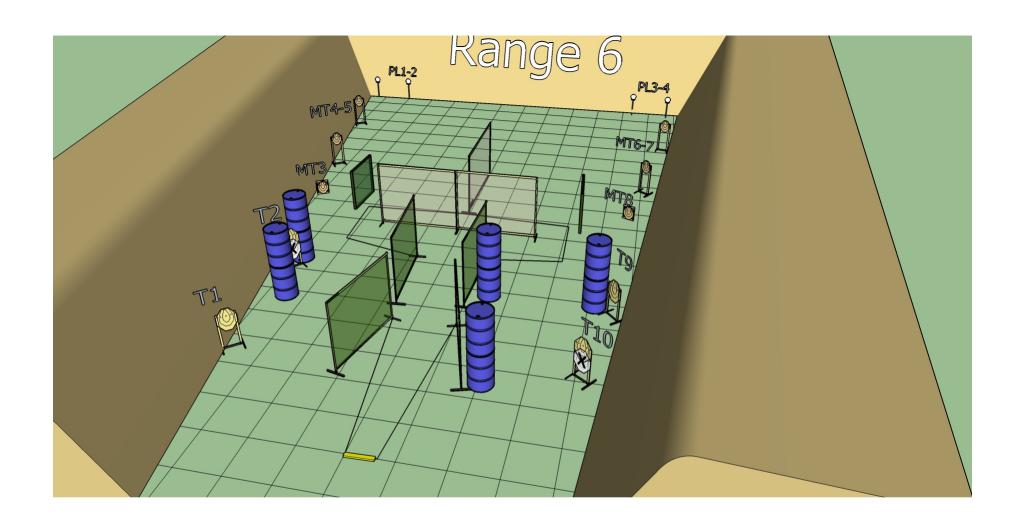

MP1 will activate swinger M8, M8 will remain visible.

Stage 6 Range 6: Distance: 4-10m

Ready condition:

Time starts: Audible Signal

Start position: Hands raised above solders, heels

touching brandring as demonstrated.

**Procedure:** On signal engage targets while remaining in

the demarcated area.

Stage 7 Range 7 Distance: 4-11m

Ready condition:

Time starts: Audible Signal

Start position: Standing in demarcated area, heels touching brandring