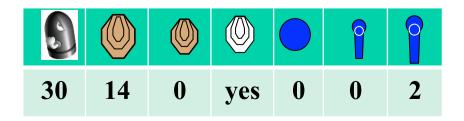

MATCH DIRECTOR: [Hendrik Engelbrecht]

ARBITRATORS: Will be appointed on the day

CHIEF RO: [Will be appointed]

Unloading Station

Parking Area (OUTSIDE RANGE AREA)

Stage 1 Range 1: Distance: 7-15m

Ready condition: Gun loaded chamber empty.

Time starts: Audible Signal

Start position: Both hands touching X as demonstrated

Procedure: On signal engage targets while remaining in the

demarcated area.

Stage 2 Range 2: Distance: 5-11m

Ready condition: