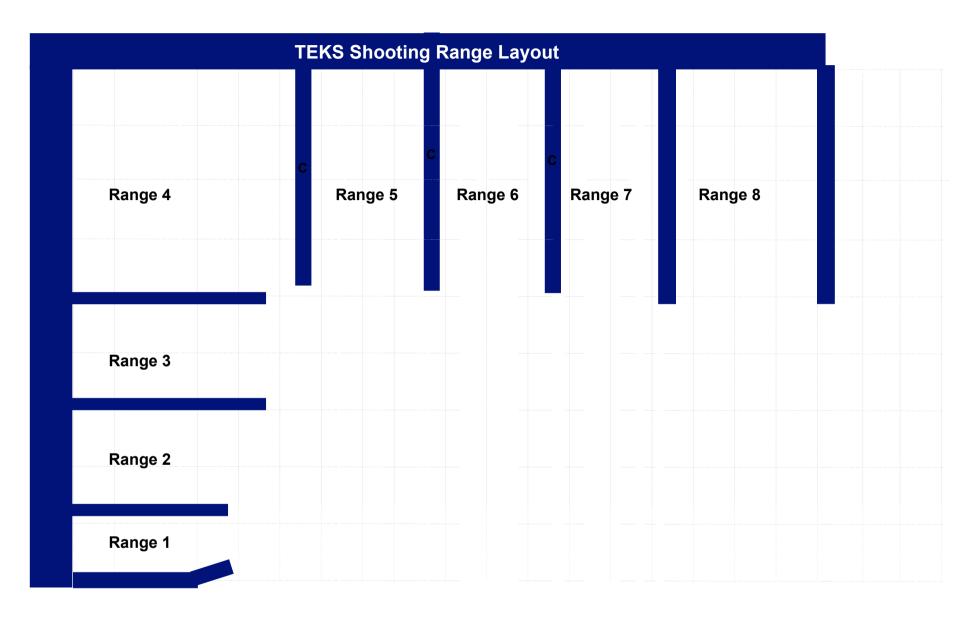

MATCH DIRECTOR: [Hendrik Engelbrecht]

ARBITRATORS: Will be appointed on the day

CHIEF RO: [Will be appointed]

Unloading Station

Parking Area (OUTSIDE RANGE AREA)

Stage 1 Range 1: Distance: 7-15m

Ready condition: Gun loaded chamber empty.

Time starts: Audible Signal

Start position: Both hands touching X as demonstrated

Procedure: On signal engage targets while remaining in the

demarcated area.

Stage 2 Range 2: Distance: 5-11m

Ready condition:

Time starts: Audible Signal.

**Start position**: Standing heels touching brandring as demonstrated...

**Procedure:** On signal engage targets while remaining in the demarcated area.

Stage 3 Range 3: Distance: 2-17m

Ready condition: Gun loaded chamber empty, placed on the table as

demonstrated with all mags to be used.

Time starts: Audible Signal.

**Start position**: Seated on chair back against backrest.

**Procedure**: On signal engage targets while remaining in the demarcated

area.

RO Note: Rule 5.2.4.1 As this is a 'table' start, the division requirements (behind hip bone) do not apply after the start signal

Stage 4 Range 4: Distance: 6-12m

Ready condition:

Time starts: Audible Signal

**Start position:**Standing anywhere in demarcated area.

**Procedure**: On signal engage targets while remaining in the demarcated

area

P4 will activate runner M9 & M10, both targets will remain visible

Stage 5 Range 5 Distance: 8-12M

Ready condition:

Time starts: Audible Signal

**Start position**: Standing anywhere in demarcated area.

hands above shoulders.

**Procedure:** On signal engage targets while remaining in the demarcated

area.

MP1 will activate swinger M8, M8 will remain visible.

Stage 6 Range 6: Distance: 4-10m

Ready condition:

Time starts: Audible Signal

Start position: Hands raised above solders, heels

touching brandring as demonstrated.

**Procedure:** On signal engage targets while remaining in

the demarcated area.

Stage 7 Range 7 Distance: 4-11m

Ready condition:

Time starts: Audible Signal

Start position: Standing in demarcated area, heels touching brandring

as demonstrated.

Procedure: On signal engage targets while remaining in the

demarcated area

Stage 8 Range 8: Distance: 10m

Ready condition:

Time starts: Audible Signal

**Start position**: Standing in demarcated area.

**Procedure:** On signal engage targets while remaining in the demarcated

area.

P1 will activate swinger M2, M2 will remain visible.

Stage 9 Range 8: Distance: 8m

Ready condition:

Time starts: Audible Signal

Start position: Standing in demarcated area.

**Procedure:** : On signal engage targets, reload and re-engadge targets with

the weak hand only while remaining in the demarcated area.