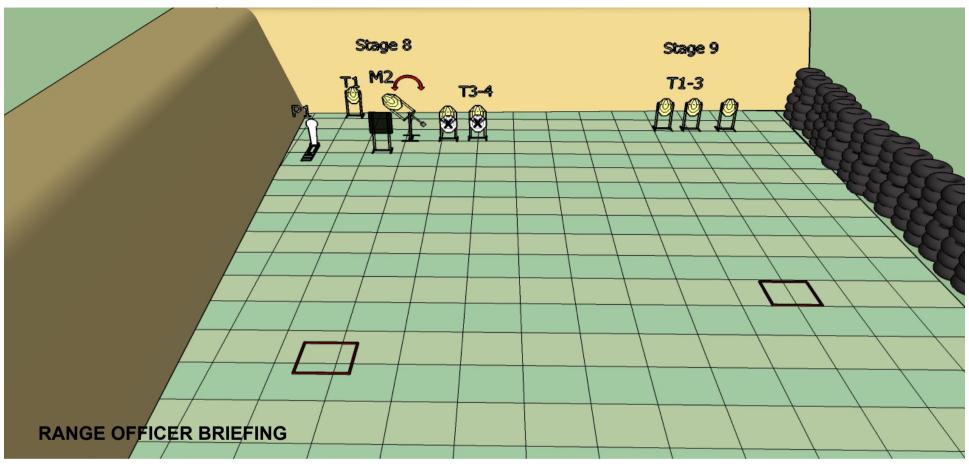

as demonstrated.

Procedure: On signal engage targets while remaining in the

demarcated area

Stage 8 Range 8: Distance: 10m

Ready condition:

Time starts: Audible Signal

**Start position**: Standing in demarcated area.

**Procedure:** On signal engage targets while remaining in the demarcated

area.

P1 will activate swinger M2, M2 will remain visible.

Stage 9 Range 8: Distance: 8m

Ready condition:

Time starts: Audible Signal

Start position: Standing in demarcated area.

**Procedure:** : On signal engage targets, reload and re-engadge targets with

the weak hand only while remaining in the demarcated area.