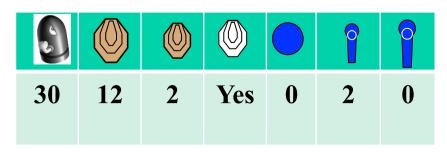

Time starts: Audible Signal.

**Start position**: Standing heels touching brandring as demonstrated...

**Procedure:** On signal engage targets while remaining in the demarcated area.

Stage 3 Range 3: Distance: 2-17m