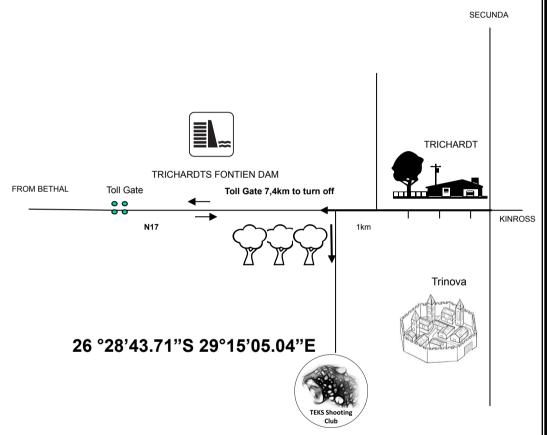

### MPSA League

## 13 May 2017

# TEKS Shooting Club TRICHARDT

### **TEKS SHOOTING CLUB**



### **STAGES**

| Ronds | Stage | Rounds | Weight |
|-------|-------|--------|--------|
| 185   | 1     | 12     | 7      |
|       | 2     | 30     | 16     |
|       | 3     | 30     | 16     |
|       | 4     | 30     | 16     |
|       | 5     | 22     | 12     |
|       | 6     | 24     | 13     |
|       | 7     | 16     | 9      |
|       | 8     | 9      | 4      |
|       | 9     | 12     | 7      |

### **RULES**

- The competition will be run according to the current IPSC rules.
- The wearing of eye and ear protection will be required during all stages of the match for participants and spectators
- No testing of the range equipment will be allowed prior to or during the match
- Additional non shoots or barricades may be added to stages to enhance safety of all competitors and