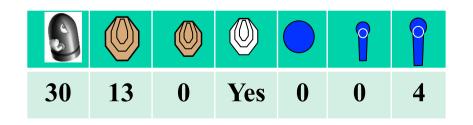

**Start position:**Standing anywhere in demarcated area.

**Procedure**: On signal engage targets while remaining in the demarcated

area

P4 will activate runner M9 & M10, both targets will remain visible

Stage 5 Range 5 Distance: 8-12M