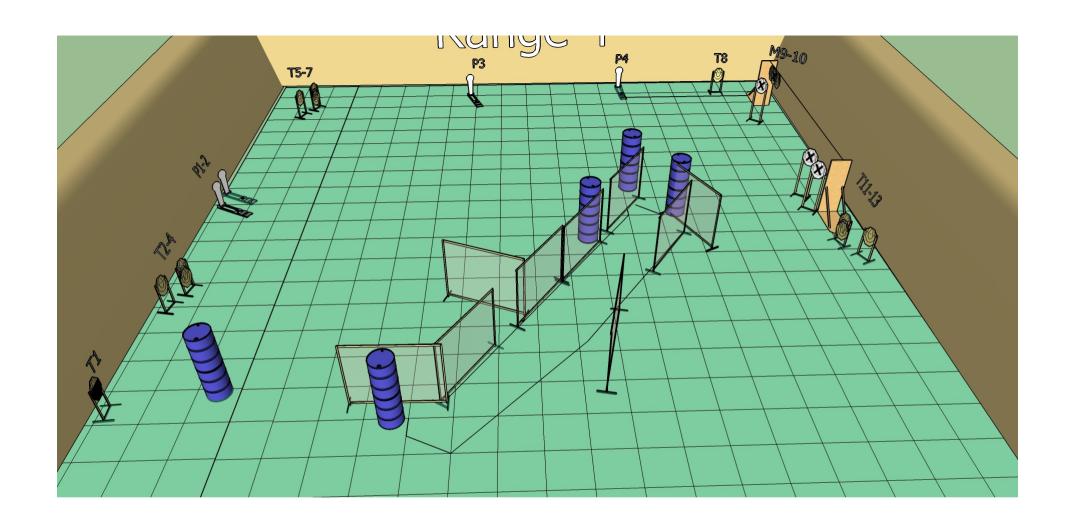

**Start position:**Standing anywhere in demarcated area.

**Procedure**: On signal engage targets while remaining in the demarcated

area

P4 will activate runner M9 & M10, both targets will remain visible

Stage 5 Range 5 Distance: 8-12M