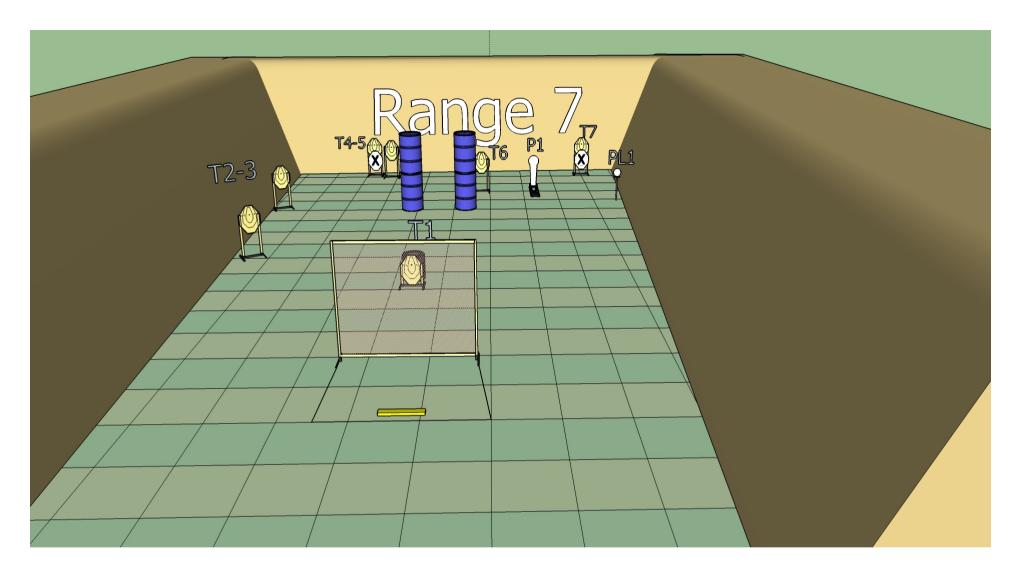

**Procedure:** On signal engage targets while remaining in

the demarcated area.

Stage 7 Range 7 Distance: 4-11m

Ready condition:

Time starts: Audible Signal

Start position: Standing in demarcated area, heels touching brandring

as demonstrated.

Procedure: On signal engage targets while remaining in the

demarcated area

Stage 8 Range 8: Distance: 10m

Ready condition:

Time starts: Audible Signal

**Start position**: Standing in demarcated area.