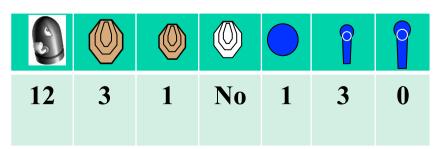

Time starts: Audible Signal

Start position: Both hands touching X as demonstrated

Procedure: On signal engage targets while remaining in the

demarcated area.

Stage 2 Range 2: Distance: 5-11m

Ready condition: