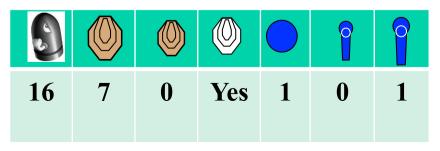

as demonstrated.

Procedure: On signal engage targets while remaining in the

demarcated area

Stage 8 Range 8: Distance: 10m

Ready condition:

Time starts: Audible Signal

**Start position**: Standing in demarcated area.

**Procedure:** On signal engage targets while remaining in the demarcated

area.

P1 will activate swinger M2, M2 will remain visible.

Stage 9 Range 8: Distance: 8m

Ready condition:

Time starts: Audible Signal

Start position: Standing in demarcated area.

**Procedure:** : On signal engage targets, reload and re-engadge targets with

the weak hand only while remaining in the demarcated area.