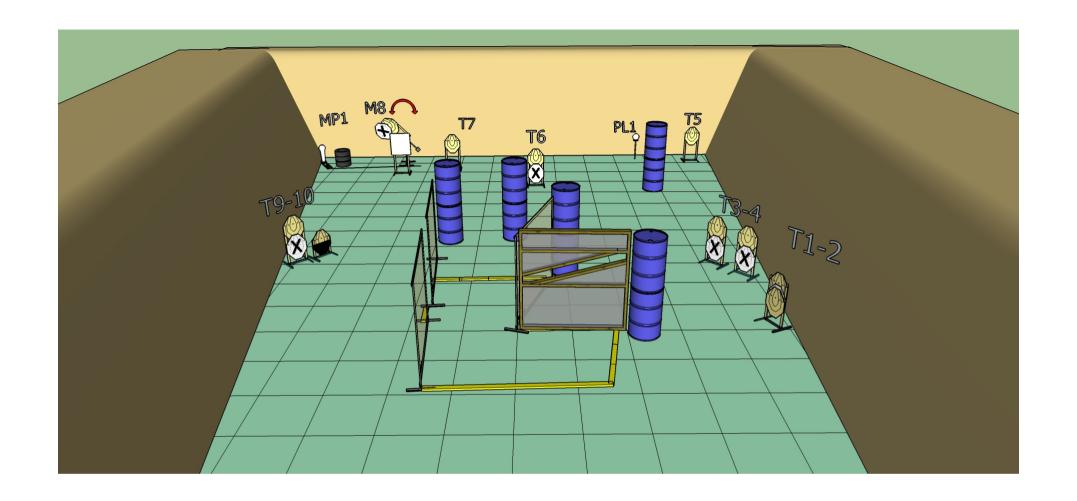

MP1 will activate swinger M8, M8 will remain visible.

Stage 6 Range 6: Distance: 4-10m

Ready condition:

Time starts: Audible Signal

Start position: Hands raised above solders, heels

touching brandring as demonstrated.