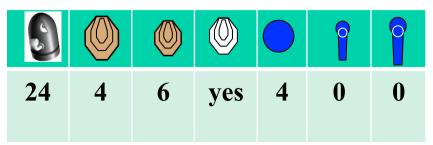

**Procedure:** On signal engage targets while remaining in

the demarcated area.

Stage 7 Range 7 Distance: 4-11m

Ready condition:

Time starts: Audible Signal

Start position: Standing in demarcated area, heels touching brandring

as demonstrated.

Procedure: On signal engage targets while remaining in the

demarcated area

Stage 8 Range 8: Distance: 10m

Ready condition:

Time starts: Audible Signal

**Start position**: Standing in demarcated area.