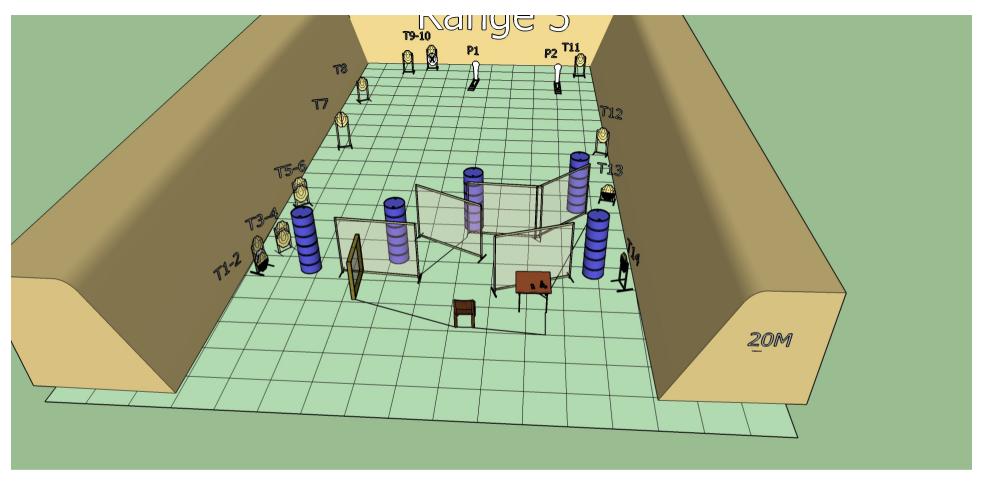

Ready condition: Gun loaded chamber empty, placed on the table as

demonstrated with all mags to be used.

Time starts: Audible Signal.

**Start position**: Seated on chair back against backrest.

**Procedure**: On signal engage targets while remaining in the demarcated

area.

RO Note: Rule 5.2.4.1 As this is a 'table' start, the division requirements (behind hip bone) do not apply after the start signal

Stage 4 Range 4: Distance: 6-12m

Ready condition:

Time starts: Audible Signal