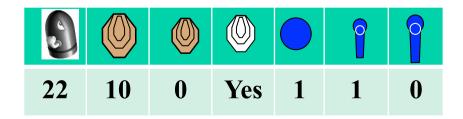

MP1 will activate swinger M8, M8 will remain visible.

Stage 6 Range 6: Distance: 4-10m

Ready condition:

Time starts: Audible Signal

Start position: Hands raised above solders, heels

touching brandring as demonstrated.

**Procedure:** On signal engage targets while remaining in

the demarcated area.

Stage 7 Range 7 Distance: 4-11m

Ready condition:

Time starts: Audible Signal

Start position: Standing in demarcated area, heels touching brandring