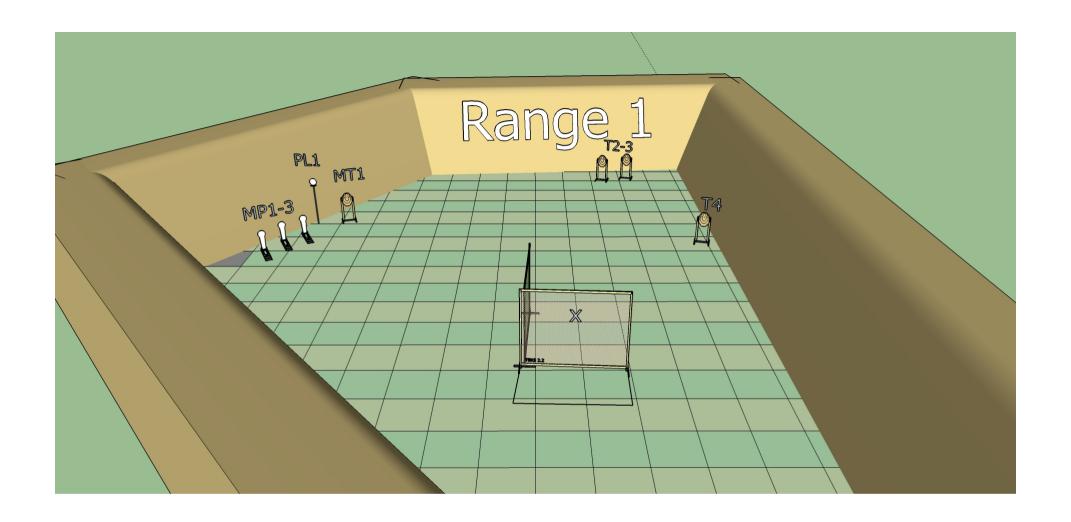

MATCH DIRECTOR: [Hendrik Engelbrecht]

ARBITRATORS: Will be appointed on the day

CHIEF RO: [Will be appointed]

Unloading Station

Parking Area (OUTSIDE RANGE AREA)

Stage 1 Range 1: Distance: 7-15m

Ready condition: Gun loaded chamber empty.

Time starts: Audible Signal

Start position: Both hands touching X as demonstrated

Procedure: On signal engage targets while remaining in the

demarcated area.

Stage 2 Range 2: Distance: 5-11m

Ready condition: