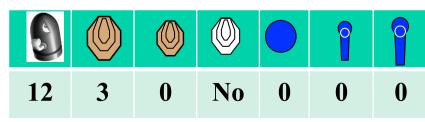

MP1 will activate swinger M8, M8 will remain visible.

Stage 6 Range 6: Distance: 4-10m

Ready condition:

Time starts: Audible Signal

Start position: Hands raised above solders, heels

touching brandring as demonstrated.

**Procedure:** On signal engage targets while remaining in

the demarcated area.

Stage 7 Range 7 Distance: 4-11m

Ready condition:

Time starts: Audible Signal

Start position: Standing in demarcated area, heels touching brandring