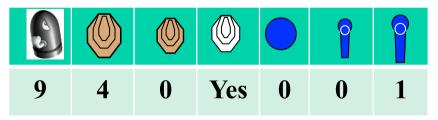

**Procedure:** On signal engage targets while remaining in

the demarcated area.

Stage 7 Range 7 Distance: 4-11m

Ready condition:

Time starts: Audible Signal

Start position: Standing in demarcated area, heels touching brandring

as demonstrated.

Procedure: On signal engage targets while remaining in the

demarcated area

Stage 8 Range 8: Distance: 10m

Ready condition:

Time starts: Audible Signal

**Start position**: Standing in demarcated area.