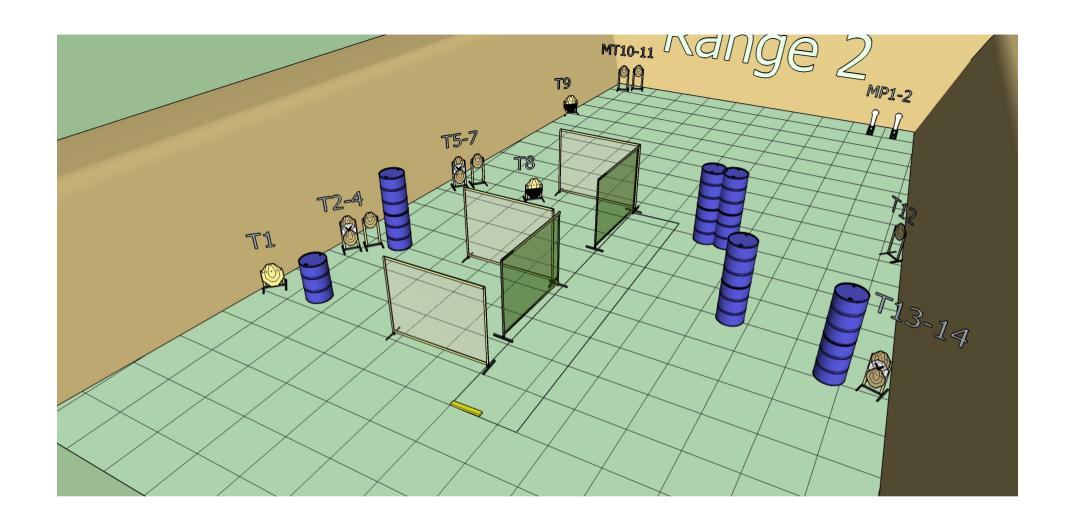

Time starts: Audible Signal.

**Start position**: Standing heels touching brandring as demonstrated...

**Procedure:** On signal engage targets while remaining in the demarcated area.

Stage 3 Range 3: Distance: 2-17m