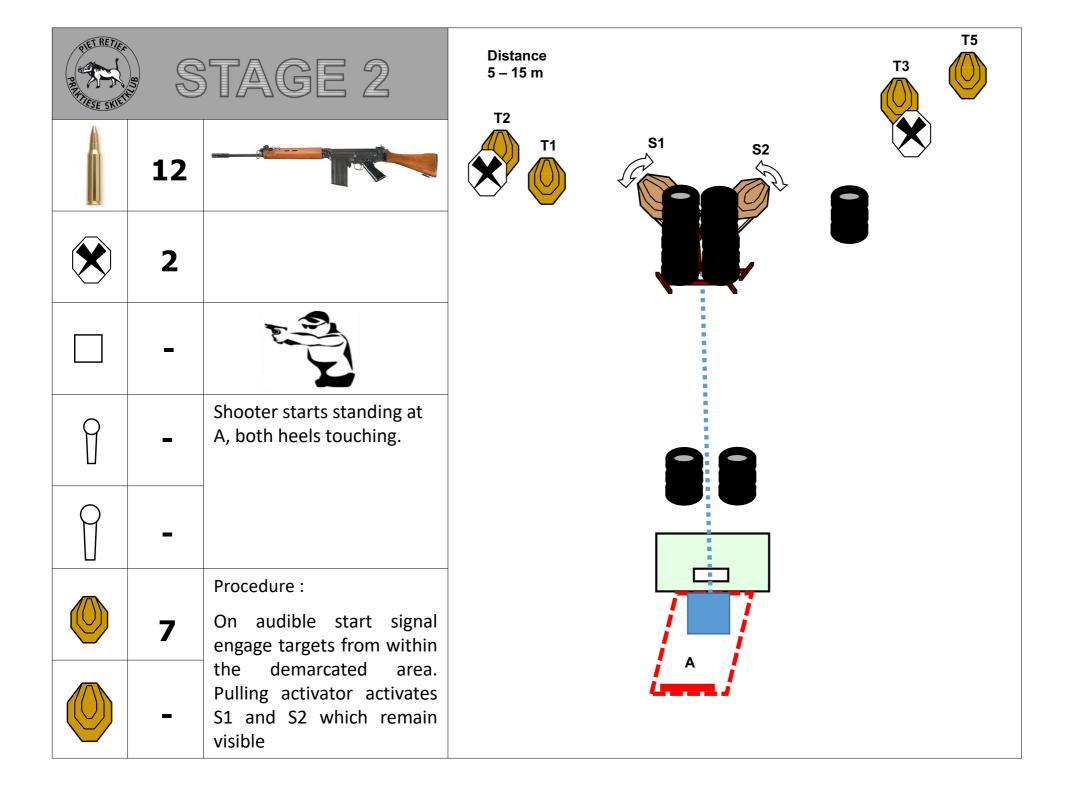

## Mpumalanga Practical Shooting Association 2-Gun League #3 Hosted By

8 September 2018

LVHA Shooting Range Piet Retief

| Stag<br>e | Name                                                                                                                                                             | Min Rounds<br>(Rifle) | Min Rounds<br>(Shotgun) | Stage Weight<br>% |  |  |  |  |
|-----------|------------------------------------------------------------------------------------------------------------------------------------------------------------------|-----------------------|-------------------------|-------------------|--|--|--|--|
| 1         | Stage 1                                                                                                                                                          | 24                    |                         |                   |  |  |  |  |
| 2         | Stage 2                                                                                                                                                          | 12                    |                         |                   |  |  |  |  |
| 3         | Stage 3                                                                                                                                                          | 14                    |                         |                   |  |  |  |  |
| 4         | Stage 4                                                                                                                                                          |                       | 15                      |                   |  |  |  |  |
| 5         | Stage 5                                                                                                                                                          |                       | 4                       |                   |  |  |  |  |
| 6         | Stage 6                                                                                                                                                          |                       | 12                      |                   |  |  |  |  |
| 7         | Stage 7                                                                                                                                                          | 31                    |                         |                   |  |  |  |  |
| 8         | Stage 8                                                                                                                                                          |                       | 22                      |                   |  |  |  |  |
|           | Total Rounds                                                                                                                                                     | 81                    | 53                      |                   |  |  |  |  |
|           |                                                                                                                                                                  |                       |                         |                   |  |  |  |  |
| 1.        | The latest IPSC rules will apply.                                                                                                                                |                       |                         |                   |  |  |  |  |
| 2.        | A Safe Area will be provided for all un-bagging, indexing and bagging.                                                                                           |                       |                         |                   |  |  |  |  |
| 3.        | All competitors and spectators on the range must wear eye and hearing protection.                                                                                |                       |                         |                   |  |  |  |  |
| 4.        | Deviations from the published course design may be implemented where this is done to enhance safety and/or course quality and to comply with the relevant rules. |                       |                         |                   |  |  |  |  |
| 5.        | Registration for the match will start from 7:30.                                                                                                                 |                       |                         |                   |  |  |  |  |
| 6.        | RO briefing will start at 8:00                                                                                                                                   |                       |                         |                   |  |  |  |  |
| 7.        | The match will commence at 9:00                                                                                                                                  |                       |                         |                   |  |  |  |  |
| 8.        | Match Officials                                                                                                                                                  |                       |                         |                   |  |  |  |  |
|           | Match Director                                                                                                                                                   |                       | Denzil Venske           |                   |  |  |  |  |
|           | Chief Range Officer                                                                                                                                              |                       | Johan Prinsloo          |                   |  |  |  |  |
|           | Arbitration Committee                                                                                                                                            |                       | Will be appoint         | ed if required    |  |  |  |  |
|           | Stats Official/s                                                                                                                                                 |                       | Kyle van Deven          | ter               |  |  |  |  |
| The       | The Piet Retief Practical Shooting Club whishes you a safe and enjoyable shoot.                                                                                  |                       |                         |                   |  |  |  |  |

Distance 10 – 15 m