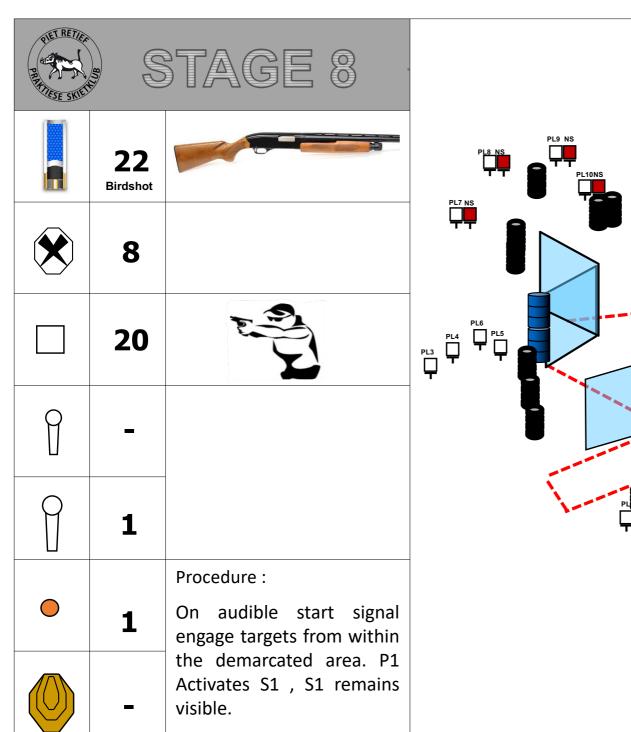

## Mpumalanga Practical Shooting Association 2-Gun League #3 Hosted By

8 September 2018

LVHA Shooting Range Piet Retief

| Stag<br>e | Name                                                                                                                                                             | Min Rounds<br>(Rifle) | Min Rounds<br>(Shotgun) | Stage Weight<br>% |  |  |  |  |
|-----------|------------------------------------------------------------------------------------------------------------------------------------------------------------------|-----------------------|-------------------------|-------------------|--|--|--|--|
| 1         | Stage 1                                                                                                                                                          | 24                    |                         |                   |  |  |  |  |
| 2         | Stage 2                                                                                                                                                          | 12                    |                         |                   |  |  |  |  |
| 3         | Stage 3                                                                                                                                                          | 14                    |                         |                   |  |  |  |  |
| 4         | Stage 4                                                                                                                                                          |                       | 15                      |                   |  |  |  |  |
| 5         | Stage 5                                                                                                                                                          |                       | 4                       |                   |  |  |  |  |
| 6         | Stage 6                                                                                                                                                          |                       | 12                      |                   |  |  |  |  |
| 7         | Stage 7                                                                                                                                                          | 31                    |                         |                   |  |  |  |  |
| 8         | Stage 8                                                                                                                                                          |                       | 22                      |                   |  |  |  |  |
|           | Total Rounds                                                                                                                                                     | 81                    | 53                      |                   |  |  |  |  |
|           |                                                                                                                                                                  |                       |                         |                   |  |  |  |  |
| 1.        | The latest IPSC rules will apply.                                                                                                                                |                       |                         |                   |  |  |  |  |
| 2.        | A Safe Area will be provided for all un-bagging, indexing and bagging.                                                                                           |                       |                         |                   |  |  |  |  |
| 3.        | All competitors and spectators on the range must wear eye and hearing protection.                                                                                |                       |                         |                   |  |  |  |  |
| 4.        | Deviations from the published course design may be implemented where this is done to enhance safety and/or course quality and to comply with the relevant rules. |                       |                         |                   |  |  |  |  |
| 5.        | Registration for the match will start from 7:30.                                                                                                                 |                       |                         |                   |  |  |  |  |
| 6.        | RO briefing will start at 8:00                                                                                                                                   |                       |                         |                   |  |  |  |  |
| 7.        | The match will commence at 9:00                                                                                                                                  |                       |                         |                   |  |  |  |  |
| 8.        | Match Officials                                                                                                                                                  |                       |                         |                   |  |  |  |  |
|           | Match Director                                                                                                                                                   |                       | Denzil Venske           |                   |  |  |  |  |
|           | Chief Range Officer                                                                                                                                              |                       | Johan Prinsloo          |                   |  |  |  |  |
|           | Arbitration Committee                                                                                                                                            |                       | Will be appoint         | ed if required    |  |  |  |  |
|           | Stats Official/s                                                                                                                                                 |                       | Kyle van Deven          | ter               |  |  |  |  |
| The       | The Piet Retief Practical Shooting Club whishes you a safe and enjoyable shoot.                                                                                  |                       |                         |                   |  |  |  |  |