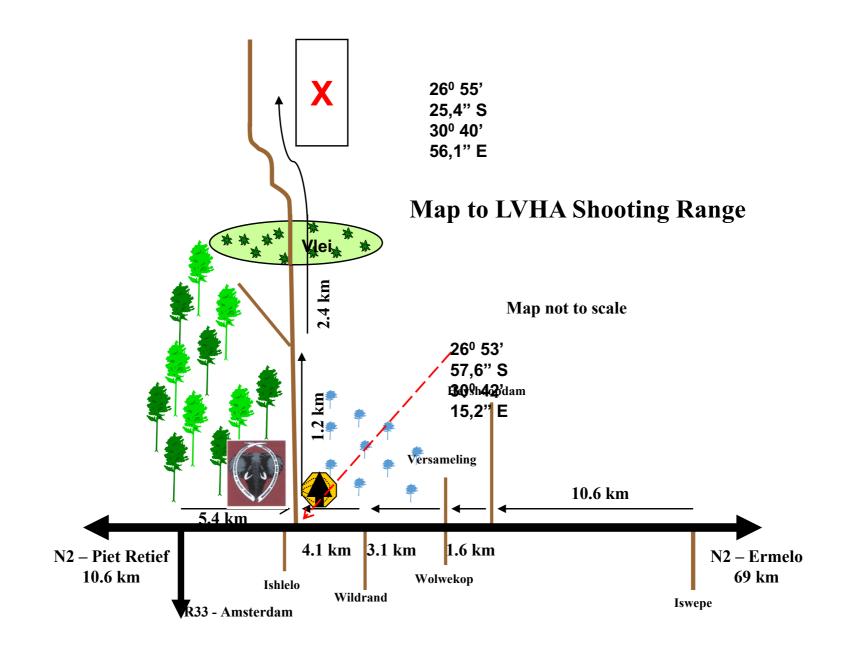

## Mpumalanga Practical Shooting Association 2-Gun League #3 Hosted By

8 September 2018

LVHA Shooting Range Piet Retief

| Stag<br>e | Name                                                                                                                                                             | Min Rounds<br>(Rifle) | Min Rounds<br>(Shotgun) | Stage Weight<br>% |  |  |  |  |
|-----------|------------------------------------------------------------------------------------------------------------------------------------------------------------------|-----------------------|-------------------------|-------------------|--|--|--|--|
| 1         | Stage 1                                                                                                                                                          | 24                    |                         |                   |  |  |  |  |
| 2         | Stage 2                                                                                                                                                          | 12                    |                         |                   |  |  |  |  |
| 3         | Stage 3                                                                                                                                                          | 14                    |                         |                   |  |  |  |  |
| 4         | Stage 4                                                                                                                                                          |                       | 15                      |                   |  |  |  |  |
| 5         | Stage 5                                                                                                                                                          |                       | 4                       |                   |  |  |  |  |
| 6         | Stage 6                                                                                                                                                          |                       | 12                      |                   |  |  |  |  |
| 7         | Stage 7                                                                                                                                                          | 31                    |                         |                   |  |  |  |  |
| 8         | Stage 8                                                                                                                                                          |                       | 22                      |                   |  |  |  |  |
|           | Total Rounds                                                                                                                                                     | 81                    | 53                      |                   |  |  |  |  |
|           |                                                                                                                                                                  |                       |                         |                   |  |  |  |  |
| 1.        | The latest IPSC rules will apply.                                                                                                                                |                       |                         |                   |  |  |  |  |
| 2.        | A Safe Area will be provided for all un-bagging, indexing and bagging.                                                                                           |                       |                         |                   |  |  |  |  |
| 3.        | All competitors and spectators on the range must wear eye and hearing protection.                                                                                |                       |                         |                   |  |  |  |  |
| 4.        | Deviations from the published course design may be implemented where this is done to enhance safety and/or course quality and to comply with the relevant rules. |                       |                         |                   |  |  |  |  |
| 5.        | Registration for the match will start from 7:30.                                                                                                                 |                       |                         |                   |  |  |  |  |
| 6.        | RO briefing will start at 8:00                                                                                                                                   |                       |                         |                   |  |  |  |  |
| 7.        | The match will commence at 9:00                                                                                                                                  |                       |                         |                   |  |  |  |  |
| 8.        | Match Officials                                                                                                                                                  |                       |                         |                   |  |  |  |  |
|           | Match Director                                                                                                                                                   |                       | Denzil Venske           |                   |  |  |  |  |
|           | Chief Range Officer                                                                                                                                              |                       | Johan Prinsloo          |                   |  |  |  |  |
|           | Arbitration Committee                                                                                                                                            |                       | Will be appoint         | ed if required    |  |  |  |  |
|           | Stats Official/s                                                                                                                                                 |                       | Kyle van Deven          | ter               |  |  |  |  |
| The       | The Piet Retief Practical Shooting Club whishes you a safe and enjoyable shoot.                                                                                  |                       |                         |                   |  |  |  |  |