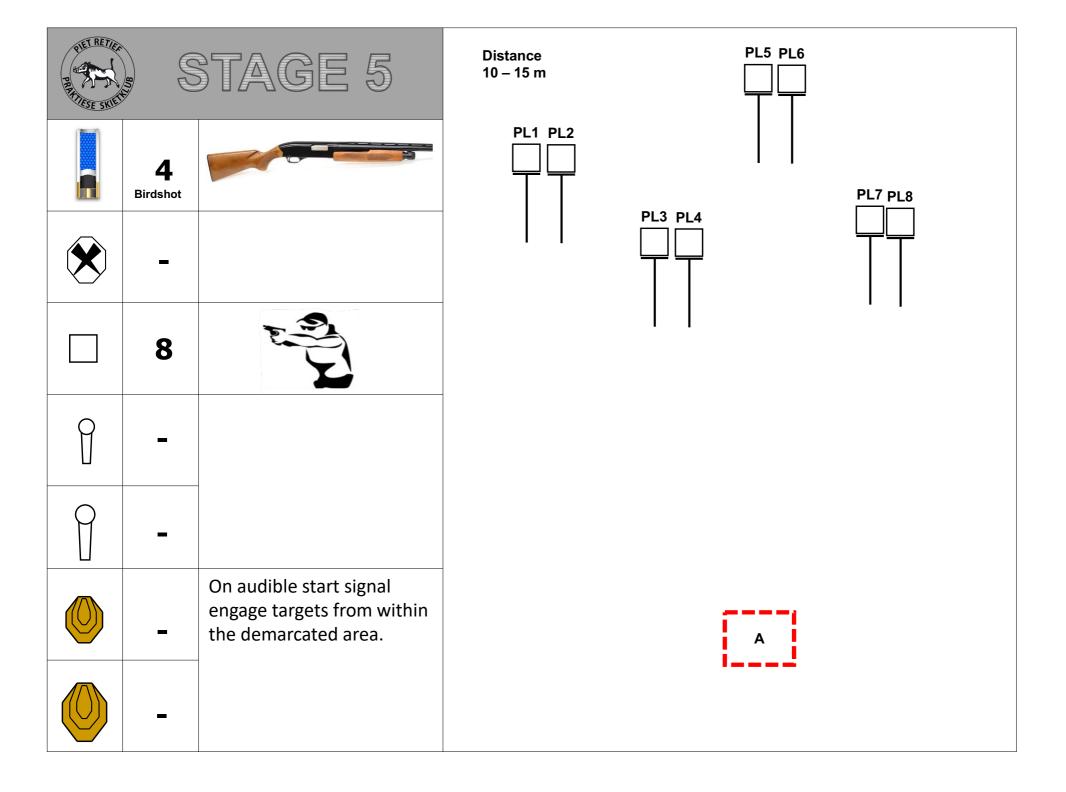

## Mpumalanga Practical Shooting Association 2-Gun League #3 Hosted By

8 September 2018

LVHA Shooting Range Piet Retief

| Stag<br>e | Name                                                                                                                                                             | Min Rounds<br>(Rifle) | Min Rounds<br>(Shotgun) | Stage Weight<br>% |  |  |  |  |
|-----------|------------------------------------------------------------------------------------------------------------------------------------------------------------------|-----------------------|-------------------------|-------------------|--|--|--|--|
| 1         | Stage 1                                                                                                                                                          | 24                    |                         |                   |  |  |  |  |
| 2         | Stage 2                                                                                                                                                          | 12                    |                         |                   |  |  |  |  |
| 3         | Stage 3                                                                                                                                                          | 14                    |                         |                   |  |  |  |  |
| 4         | Stage 4                                                                                                                                                          |                       | 15                      |                   |  |  |  |  |
| 5         | Stage 5                                                                                                                                                          |                       | 4                       |                   |  |  |  |  |
| 6         | Stage 6                                                                                                                                                          |                       | 12                      |                   |  |  |  |  |
| 7         | Stage 7                                                                                                                                                          | 31                    |                         |                   |  |  |  |  |
| 8         | Stage 8                                                                                                                                                          |                       | 22                      |                   |  |  |  |  |
|           | Total Rounds                                                                                                                                                     | 81                    | 53                      |                   |  |  |  |  |
|           |                                                                                                                                                                  |                       |                         |                   |  |  |  |  |
| 1.        | The latest IPSC rules will apply.                                                                                                                                |                       |                         |                   |  |  |  |  |
| 2.        | A Safe Area will be provided for all un-bagging, indexing and bagging.                                                                                           |                       |                         |                   |  |  |  |  |
| 3.        | All competitors and spectators on the range must wear eye and hearing protection.                                                                                |                       |                         |                   |  |  |  |  |
| 4.        | Deviations from the published course design may be implemented where this is done to enhance safety and/or course quality and to comply with the relevant rules. |                       |                         |                   |  |  |  |  |
| 5.        | Registration for the match will start from 7:30.                                                                                                                 |                       |                         |                   |  |  |  |  |
| 6.        | RO briefing will start at 8:00                                                                                                                                   |                       |                         |                   |  |  |  |  |
| 7.        | The match will commence at 9:00                                                                                                                                  |                       |                         |                   |  |  |  |  |
| 8.        | Match Officials                                                                                                                                                  |                       |                         |                   |  |  |  |  |
|           | Match Director                                                                                                                                                   |                       | Denzil Venske           |                   |  |  |  |  |
|           | Chief Range Officer                                                                                                                                              |                       | Johan Prinsloo          |                   |  |  |  |  |
|           | Arbitration Committee                                                                                                                                            |                       | Will be appoint         | ed if required    |  |  |  |  |
|           | Stats Official/s                                                                                                                                                 |                       | Kyle van Deven          | ter               |  |  |  |  |
| The       | The Piet Retief Practical Shooting Club whishes you a safe and enjoyable shoot.                                                                                  |                       |                         |                   |  |  |  |  |

Distance 10 – 15 m