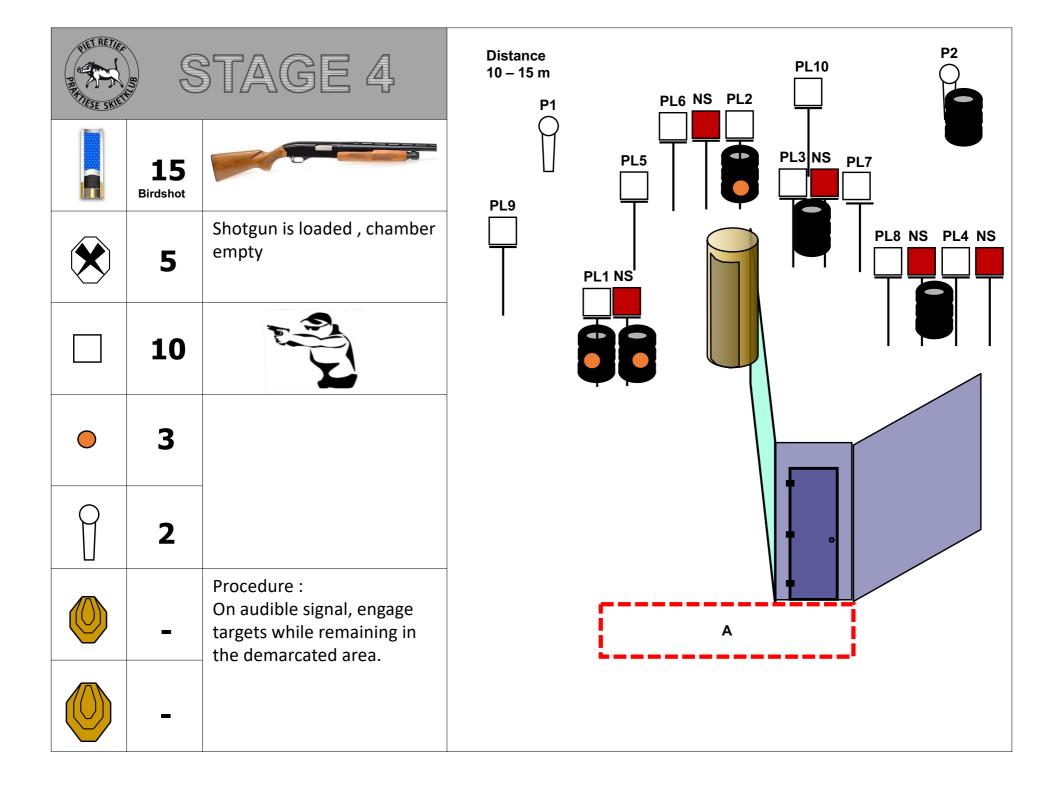

## Mpumalanga Practical Shooting Association 2-Gun League #3 Hosted By

8 September 2018

LVHA Shooting Range Piet Retief

| Stag<br>e | Name                                                                                                                                                             | Min Rounds<br>(Rifle) | Min Rounds<br>(Shotgun) | Stage Weight<br>% |  |  |  |  |
|-----------|------------------------------------------------------------------------------------------------------------------------------------------------------------------|-----------------------|-------------------------|-------------------|--|--|--|--|
| 1         | Stage 1                                                                                                                                                          | 24                    |                         |                   |  |  |  |  |
| 2         | Stage 2                                                                                                                                                          | 12                    |                         |                   |  |  |  |  |
| 3         | Stage 3                                                                                                                                                          | 14                    |                         |                   |  |  |  |  |
| 4         | Stage 4                                                                                                                                                          |                       | 15                      |                   |  |  |  |  |
| 5         | Stage 5                                                                                                                                                          |                       | 4                       |                   |  |  |  |  |
| 6         | Stage 6                                                                                                                                                          |                       | 12                      |                   |  |  |  |  |
| 7         | Stage 7                                                                                                                                                          | 31                    |                         |                   |  |  |  |  |
| 8         | Stage 8                                                                                                                                                          |                       | 22                      |                   |  |  |  |  |
|           | Total Rounds                                                                                                                                                     | 81                    | 53                      |                   |  |  |  |  |
|           |                                                                                                                                                                  |                       |                         |                   |  |  |  |  |
| 1.        | The latest IPSC rules will apply.                                                                                                                                |                       |                         |                   |  |  |  |  |
| 2.        | A Safe Area will be provided for all un-bagging, indexing and bagging.                                                                                           |                       |                         |                   |  |  |  |  |
| 3.        | All competitors and spectators on the range must wear eye and hearing protection.                                                                                |                       |                         |                   |  |  |  |  |
| 4.        | Deviations from the published course design may be implemented where this is done to enhance safety and/or course quality and to comply with the relevant rules. |                       |                         |                   |  |  |  |  |
| 5.        | Registration for the match will start from 7:30.                                                                                                                 |                       |                         |                   |  |  |  |  |
| 6.        | RO briefing will start at 8:00                                                                                                                                   |                       |                         |                   |  |  |  |  |
| 7.        | The match will commence at 9:00                                                                                                                                  |                       |                         |                   |  |  |  |  |
| 8.        | Match Officials                                                                                                                                                  |                       |                         |                   |  |  |  |  |
|           | Match Director                                                                                                                                                   |                       | Denzil Venske           |                   |  |  |  |  |
|           | Chief Range Officer                                                                                                                                              |                       | Johan Prinsloo          |                   |  |  |  |  |
|           | Arbitration Committee                                                                                                                                            |                       | Will be appoint         | ed if required    |  |  |  |  |
|           | Stats Official/s                                                                                                                                                 |                       | Kyle van Deven          | ter               |  |  |  |  |
| The       | The Piet Retief Practical Shooting Club whishes you a safe and enjoyable shoot.                                                                                  |                       |                         |                   |  |  |  |  |

Distance 10 – 15 m