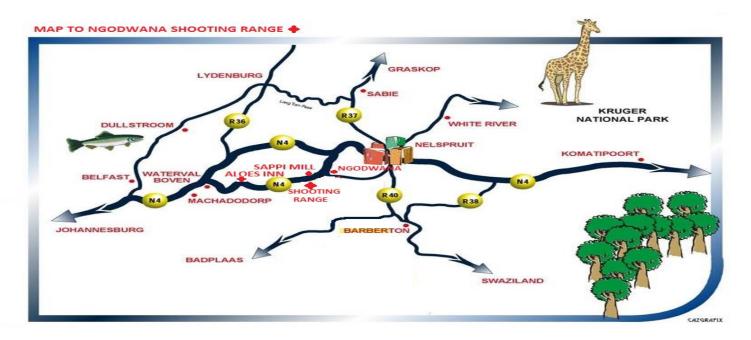

MATCH DIRECTOR: AT Olivier RANGE MASTER : M McAllister

CRO : J De Beer or R Le Cluss

ARBITRATORS: Three delegates to be appointed

by Match Director as and when

required

Map to Ngodwana Shooting Range

Ngodwana Shooting Range Lay-out