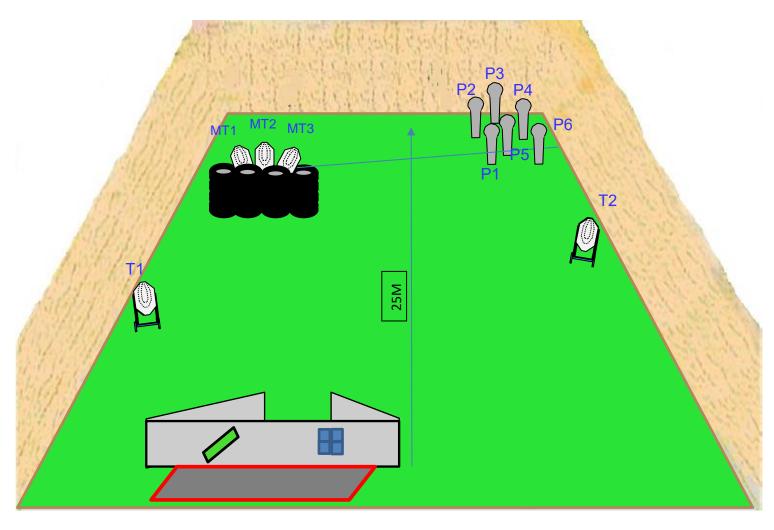

## **Stage Briefing**

| Туре                | Medium course       | Muly Muly                                                                                                               |   | 2 |   | 3 |              |  | « x «        |  |
|---------------------|---------------------|-------------------------------------------------------------------------------------------------------------------------|---|---|---|---|--------------|--|--------------|--|
| Number<br>to be sc  | r of rounds<br>ored | SG 11/MR 16                                                                                                             |   | _ |   | 3 |              |  | q            |  |
| Max points          |                     | 80                                                                                                                      |   | 6 |   |   | _            |  |              |  |
| Distance            | e                   | 10-52m                                                                                                                  |   | J |   |   |              |  |              |  |
| Start               |                     | Audible signal                                                                                                          |   |   |   |   | $\mathbf{X}$ |  | $\mathbf{X}$ |  |
| IP                  | SC                  |                                                                                                                         |   |   | • |   | <b>V</b> .   |  |              |  |
| T.                  | ₩.                  | Firearm loaded<br>Option 1                                                                                              | 1 |   | 1 |   |              |  |              |  |
| Start po<br>Procedu |                     | After the start signal engage targets from the demarcated area, popper 6 activates swinger MT1-3 which remains visible. |   |   |   |   |              |  |              |  |
| Safety a            | ingle               | 180°, Backstop height in elevation                                                                                      |   |   |   |   |              |  |              |  |