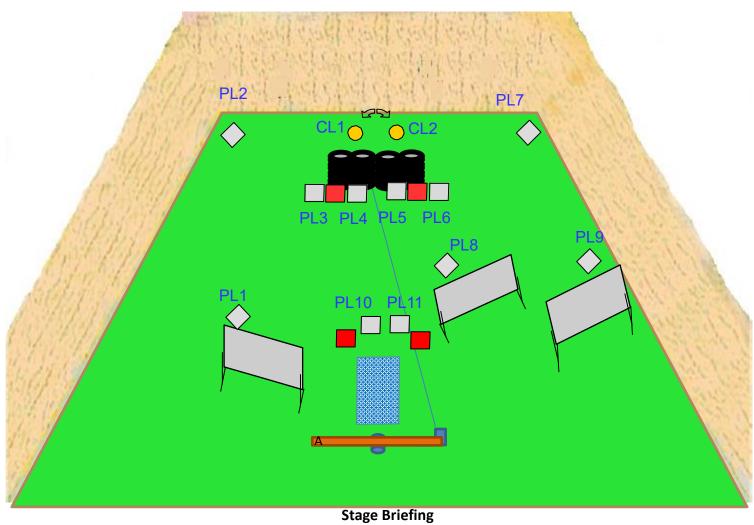

| Туре                                                                                                                                                                 | Medium course                                                                                    | Name of the second                 |  |  |          |           | e * e    |    |         |   |
|----------------------------------------------------------------------------------------------------------------------------------------------------------------------|--------------------------------------------------------------------------------------------------|------------------------------------|--|--|----------|-----------|----------|----|---------|---|
| Number<br>to be sc                                                                                                                                                   | r of rounds<br>ored                                                                              | 13                                 |  |  |          |           | 4        |    | 4       |   |
| Max points                                                                                                                                                           |                                                                                                  | 65                                 |  |  |          |           |          |    |         |   |
| Distance                                                                                                                                                             | е                                                                                                | 5-18m                              |  |  |          |           |          | 11 |         | 2 |
| Start                                                                                                                                                                |                                                                                                  | Audible signal                     |  |  |          |           | $\times$ |    |         |   |
| I P                                                                                                                                                                  | NS.C.                                                                                            | 1                                  |  |  | <b>6</b> |           |          |    |         |   |
| T                                                                                                                                                                    | ₩.                                                                                               | Firearm loaded<br>Option 1         |  |  | 1        |           |          |    |         |   |
| Start po                                                                                                                                                             | Start position  Start standing on pivoting platform facing downrange both feet in marked area A. |                                    |  |  |          |           |          |    | Far and |   |
| After the start signal engage targets from the pivoting platform only as they become visible. For of the platform will activate swinger CL1-2 which remains visible. |                                                                                                  |                                    |  |  |          | . Far end |          |    |         |   |
| Safety a                                                                                                                                                             | ingle                                                                                            | 180°, Backstop height in elevation |  |  |          |           |          |    |         |   |