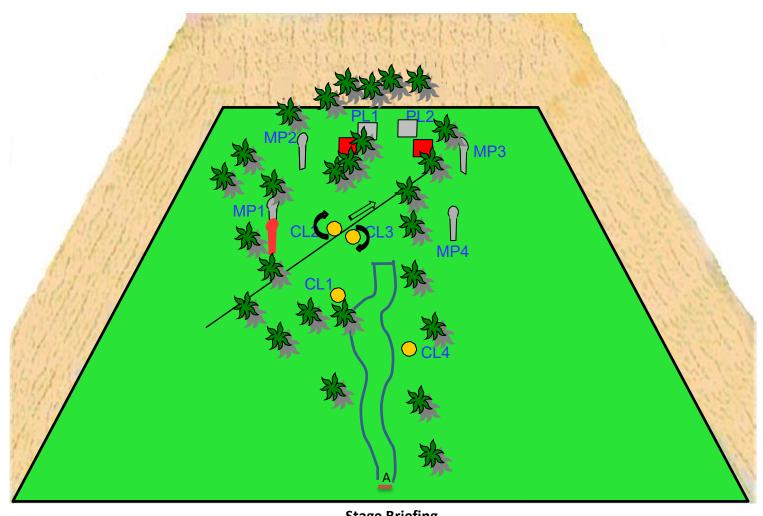

MATCH DIRECTOR: AT Olivier RANGE MASTER : M McAllister

CRO : J De Beer or R Le Cluss

ARBITRATORS: Three delegates to be appointed

by Match Director as and when

required

Map to Ngodwana Shooting Range

Ngodwana Shooting Range Lay-out