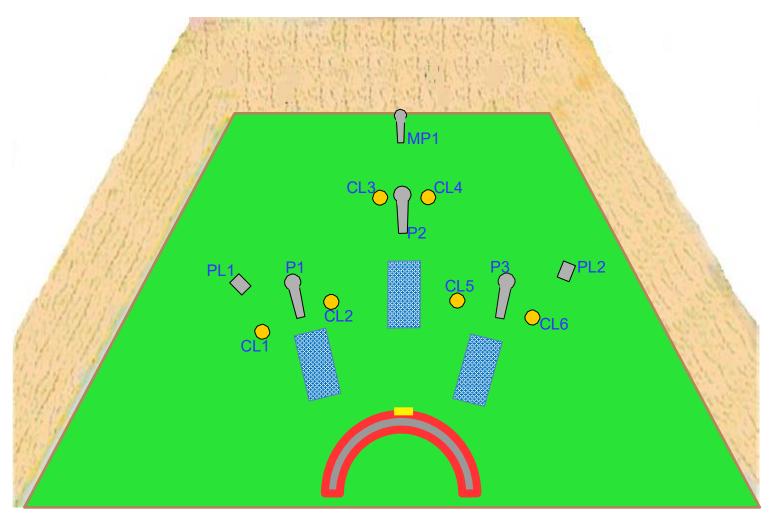

**Stage Briefing** 

| Туре               | Medium course       |                                                                                                                                                                                            |  | 6 |   | 3 |              |  |       |  |
|--------------------|---------------------|--------------------------------------------------------------------------------------------------------------------------------------------------------------------------------------------|--|---|---|---|--------------|--|-------|--|
| Number<br>to be so | r of rounds<br>ored | SG 15<br>MR 24                                                                                                                                                                             |  | 6 |   | 0 | 4            |  | 4     |  |
| Max po             | ints                | SG 70<br>MR 120                                                                                                                                                                            |  | 6 |   |   |              |  |       |  |
| Distance           | e                   | 5-52m                                                                                                                                                                                      |  |   |   |   |              |  |       |  |
| Start              |                     | Audible signal                                                                                                                                                                             |  | 3 |   |   | $\mathbf{X}$ |  | X     |  |
|                    | No.                 |                                                                                                                                                                                            |  |   |   |   |              |  |       |  |
| I.P. S.C.          |                     | Firearm<br>unloaded<br>Option 3                                                                                                                                                            |  | 3 | 1 |   |              |  |       |  |
| Start po           |                     | Shooter starts sitting on the chair in the ops room as demonstrated, shotgun in the gun rack. On audible signal engage all targets as they become visible from within the demarcated area. |  |   |   |   |              |  | k. On |  |
| Safety a           | ıngle               | 180°, Backstop height in elevation                                                                                                                                                         |  |   |   |   |              |  |       |  |