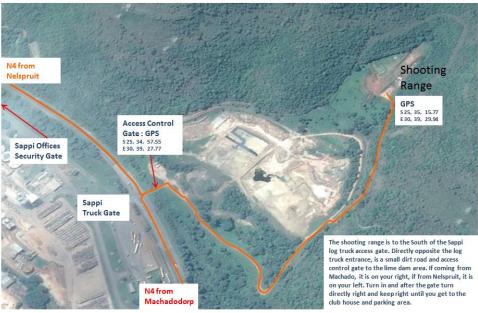

MATCH DIRECTOR: AT Olivier RANGE MASTER : M McAllister

CRO : J De Beer or R Le Cluss

ARBITRATORS: Three delegates to be appointed

by Match Director as and when

required

Map to Ngodwana Shooting Range

Ngodwana Shooting Range Lay-out