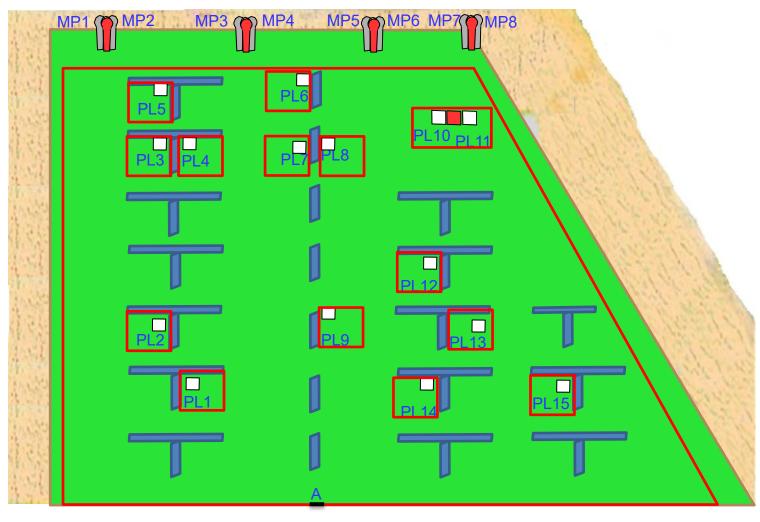

MATCH DIRECTOR: AT Olivier RANGE MASTER : M McAllister

CRO : J De Beer or R Le Cluss

ARBITRATORS: Three delegates to be appointed

by Match Director as and when

required

Map to Ngodwana Shooting Range

Ngodwana Shooting Range Lay-out