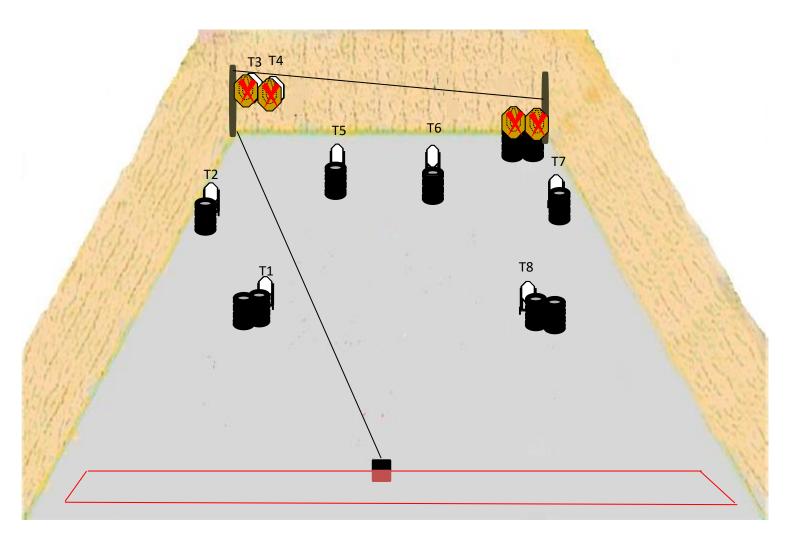

| Туре                          | Medium<br>course |                                                                                                                                            |          | 6 | 0 |  | e * e |   | < × < |  |
|-------------------------------|------------------|--------------------------------------------------------------------------------------------------------------------------------------------|----------|---|---|--|-------|---|-------|--|
| Number of rounds to be scored |                  | 20                                                                                                                                         | $\lor$   | 0 |   |  | ]•    |   |       |  |
| Max poi                       | ints             | 100                                                                                                                                        | <b>?</b> | 5 | • |  |       | 2 |       |  |
| Distance                      | е                | 10-52m                                                                                                                                     |          | J |   |  |       | 3 |       |  |
| Start                         |                  | Audible signal                                                                                                                             |          | 1 |   |  | X     |   |       |  |
| I P                           | sc               | T                                                                                                                                          |          |   |   |  |       |   |       |  |
| N.P. S.C.                     |                  | Firearm loaded<br>Option 2                                                                                                                 | ſ        | 4 | 1 |  |       | 1 |       |  |
| Start<br>position             | /Procedure       | Sitting on the bench hands on knees as demonstrated. Rifle in safe. On audible signal engage targets from within the demarcated area (Hut) |          |   |   |  |       |   |       |  |
| Safety a                      | ngle             | 180°, Backstop height in elevation                                                                                                         |          |   |   |  |       |   |       |  |