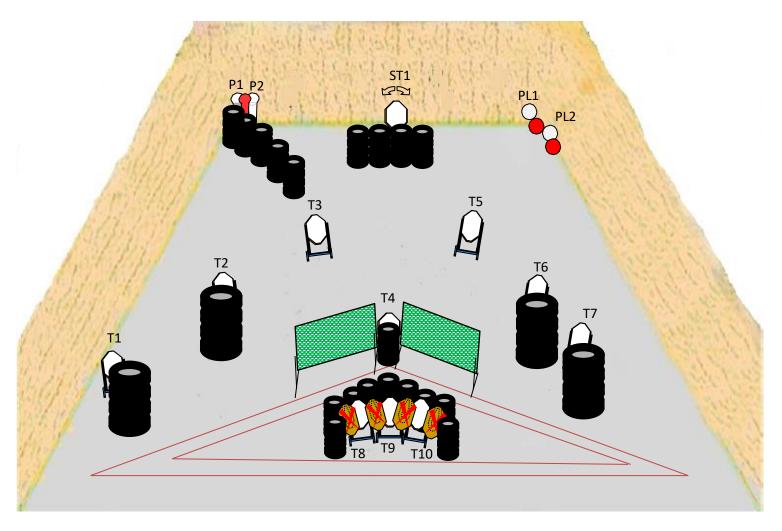

# Minimum of 175 Rounds Required

Note : All Targets will be White All paper no Shoots will be Brown with Red Cross All steel no shoots will be red

|                          | Long<br>course |                                                                                                                 |   | 11 | 0 |  | e 🔺 e        |  | c × c |   |
|--------------------------|----------------|-----------------------------------------------------------------------------------------------------------------|---|----|---|--|--------------|--|-------|---|
| Number of<br>to be score |                | 26                                                                                                              |   |    |   |  | 4            |  |       |   |
| Max point                | ts             | 130                                                                                                             | 2 | 2  | 1 |  |              |  |       | 2 |
| Distance                 |                | 5-75m                                                                                                           |   | ۷  |   |  |              |  |       | ۷ |
| Start                    |                | Audible signal                                                                                                  |   | 4  |   |  | $\mathbf{X}$ |  |       |   |
|                          | sc             | The second se | ~ | -  |   |  | $\sim$       |  |       |   |
|                          |                | Firearm loaded<br>Option 1                                                                                      |   | 1  | t |  |              |  |       | 2 |
| Start<br>position/P      | Procedure      | Anywhere in the demarcated area. Popper 2 activates swinging target.                                            |   |    |   |  |              |  |       |   |
| Safety ang               | gle            | 180°, Backstop height in elevation                                                                              |   |    |   |  |              |  |       |   |

| Туре                          | Medium<br>course |                                                                                                                                            |          | 6 | 0 |  | e * e |   | < × < |  |
|-------------------------------|------------------|--------------------------------------------------------------------------------------------------------------------------------------------|----------|---|---|--|-------|---|-------|--|
| Number of rounds to be scored |                  | 20                                                                                                                                         | $\lor$   | 0 |   |  | ]•    |   |       |  |
| Max poi                       | ints             | 100                                                                                                                                        | <b>?</b> | 5 | • |  |       | 2 |       |  |
| Distance                      | е                | 10-52m                                                                                                                                     |          | J |   |  |       | 3 |       |  |
| Start                         |                  | Audible signal                                                                                                                             |          | 1 |   |  | X     |   |       |  |
| I P                           | sc               | T                                                                                                                                          |          |   |   |  |       |   |       |  |
| N.P. S.C.                     |                  | Firearm loaded<br>Option 2                                                                                                                 | ſ        | 4 | 1 |  |       | 1 |       |  |
| Start<br>position             | /Procedure       | Sitting on the bench hands on knees as demonstrated. Rifle in safe. On audible signal engage targets from within the demarcated area (Hut) |          |   |   |  |       |   |       |  |
| Safety a                      | ngle             | 180°, Backstop height in elevation                                                                                                         |          |   |   |  |       |   |       |  |