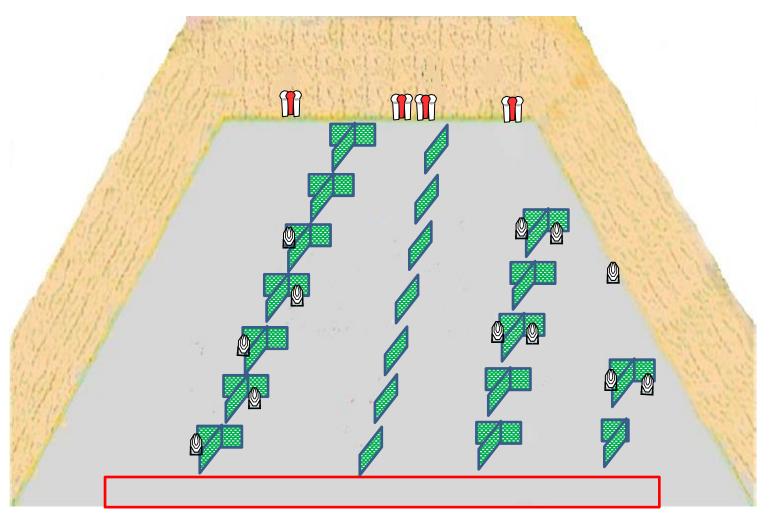

Stage Briefing

| Туре                             | Long<br>course |                                                                                                    |          | 13 | 0 |  | e * e |    | e k c |  |
|----------------------------------|----------------|----------------------------------------------------------------------------------------------------|----------|----|---|--|-------|----|-------|--|
| Number of rounds<br>to be scored |                | 40                                                                                                 |          | 15 | V |  | 4     |    |       |  |
| Max poi                          | ints           | 200                                                                                                | <b>?</b> | 4  | 0 |  |       | 10 |       |  |
| Distance                         | е              | 5-52m                                                                                              |          | 4  |   |  |       | 10 |       |  |
| Start                            |                | Audible signal                                                                                     |          |    |   |  | X     |    |       |  |
|                                  | SC             | M                                                                                                  | ~        |    |   |  |       |    |       |  |
|                                  | ₹.             | Firearm<br>unloaded<br>Option 3                                                                    | ſ        | 2  | t |  |       | 2  |       |  |
| Start<br>position                | /Procedure     | Anywhere in the demarcated area. On audible signal engage targets from within the demarcated area. |          |    |   |  |       |    |       |  |
| Safety a                         | ngle           | 180°, Backstop height in elevation                                                                 |          |    |   |  |       |    |       |  |