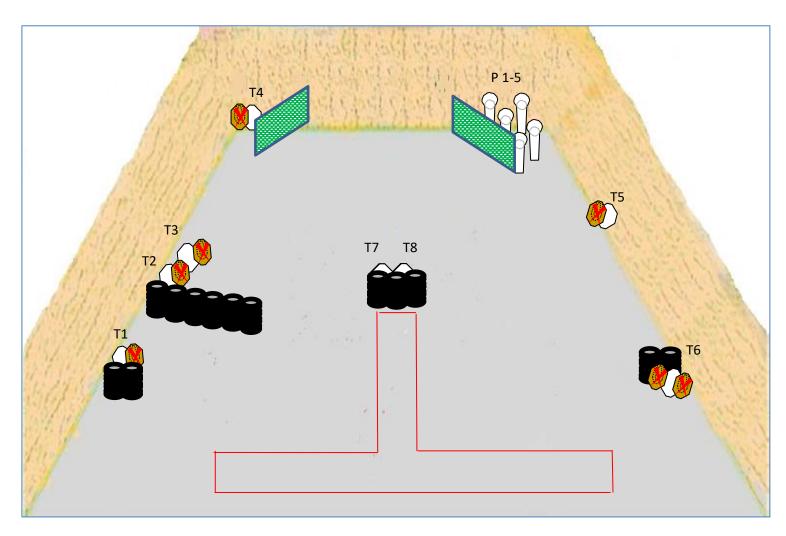

| Туре                             | Medium<br>course |                                                                                                                                             | 0         | 8 |   |  | e * e |  |   |  |
|----------------------------------|------------------|---------------------------------------------------------------------------------------------------------------------------------------------|-----------|---|---|--|-------|--|---|--|
| Number of rounds<br>to be scored |                  | 16                                                                                                                                          | $\forall$ |   |   |  | •     |  | Ļ |  |
| Max poi                          | ints             | 80                                                                                                                                          | <b>?</b>  |   | 0 |  |       |  |   |  |
| Distance                         | 9                | 8-20m                                                                                                                                       |           |   |   |  |       |  |   |  |
| Start                            |                  | Audible signal                                                                                                                              |           | 4 |   |  | X     |  |   |  |
| IP                               | sc               | T                                                                                                                                           | ~         |   | 0 |  |       |  |   |  |
|                                  | ×€.              | Firearm loaded<br>option 1                                                                                                                  | ſ         |   | 1 |  |       |  | • |  |
| Start<br>position                | /Procedure       | Anywhere in the demarcated area. On audible signal engage targets as they become visible.<br>Stepping on the beartrap activates the runner. |           |   |   |  |       |  |   |  |
| Safety a                         | ngle             | 180°, Backstop height in elevation                                                                                                          |           |   |   |  |       |  |   |  |