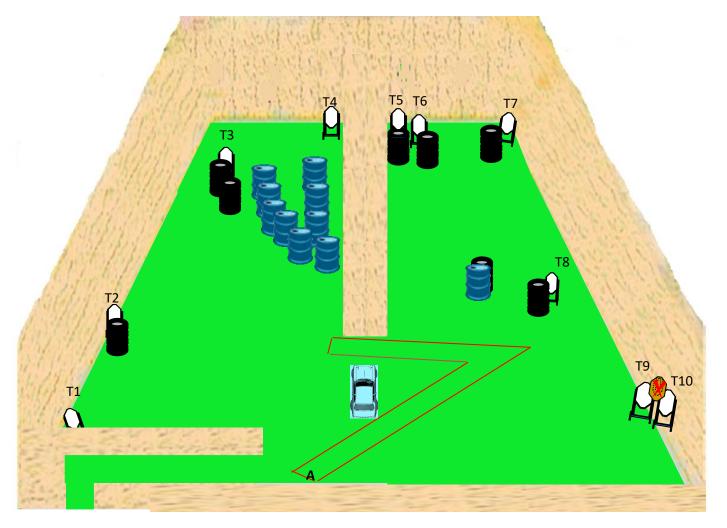

# Minimum of 175 Rounds Required

Note : All Targets will be White All paper no Shoots will be Brown with Red Cross All steel no shoots will be red

|                          | Long<br>course |                                                                                                                 |   | 11 | 0 |  | e 🔺 e        |  | c × c |   |
|--------------------------|----------------|-----------------------------------------------------------------------------------------------------------------|---|----|---|--|--------------|--|-------|---|
| Number of<br>to be score |                | 26                                                                                                              |   |    |   |  | 4            |  |       |   |
| Max point                | ts             | 130                                                                                                             | 2 | 2  | 1 |  |              |  |       | 2 |
| Distance                 |                | 5-75m                                                                                                           |   | ۷  |   |  |              |  |       | ۷ |
| Start                    |                | Audible signal                                                                                                  |   | 4  |   |  | $\mathbf{X}$ |  |       |   |
|                          | sc             | The second se | ~ | -  |   |  | $\sim$       |  |       |   |
|                          |                | Firearm loaded<br>Option 1                                                                                      |   | 1  | t |  |              |  |       | 2 |
| Start<br>position/P      | Procedure      | Anywhere in the demarcated area. Popper 2 activates swinging target.                                            |   |    |   |  |              |  |       |   |
| Safety ang               | gle            | 180°, Backstop height in elevation                                                                              |   |    |   |  |              |  |       |   |