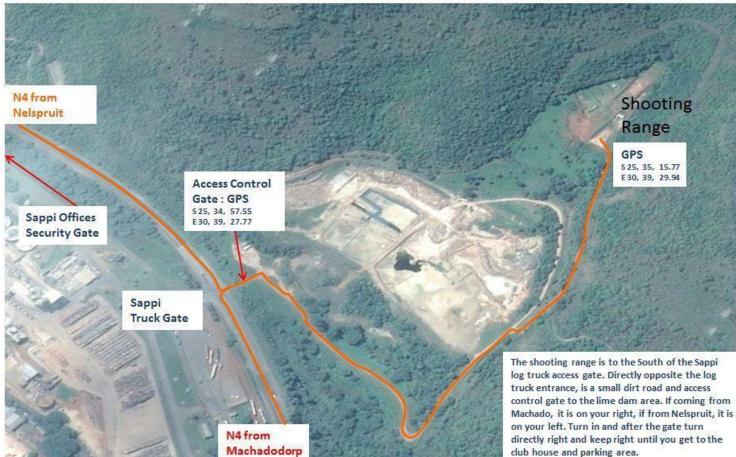

MAP TO NGODWANA SHOOTING RANGE 🔶 RASKOP KRUGER NATIONAL PARK HITE RIVER DULLSTROO VELSPRUIT KOMATIPOORT JOHANNESBURG BADPLAAS SWAZILAND