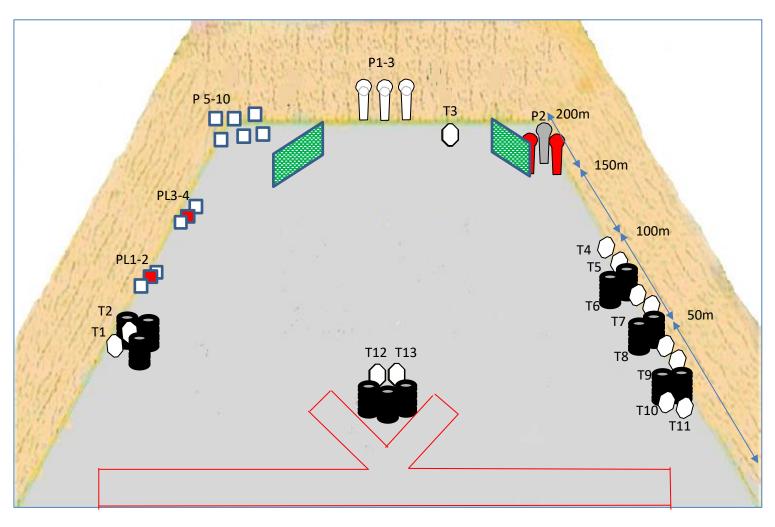

| Туре               | Long<br>course      |                                                                                                    |             |        |          | 12 |   |  |         |  |
|--------------------|---------------------|----------------------------------------------------------------------------------------------------|-------------|--------|----------|----|---|--|---------|--|
| Number<br>to be sc | r of rounds<br>ored | 32                                                                                                 |             |        |          | 12 | - |  |         |  |
| Max po             | ints                | 160                                                                                                | 1           |        | 0        | 8  |   |  |         |  |
| Distance           | е                   | 8-75m                                                                                              |             |        |          | 0  |   |  |         |  |
| Start              |                     | Audible signal                                                                                     |             |        | <b>(</b> |    | X |  |         |  |
|                    | SC                  | M                                                                                                  |             |        | <b>1</b> |    |   |  | $\land$ |  |
|                    | ×.                  | Firearm loaded<br>Option 1                                                                         | ľ           |        | t        | 4  |   |  |         |  |
| Start<br>position  | n/Procedure         | Anywhere in the demarcated area. On audible signal engage targets from within the demarcated area. |             |        |          |    |   |  |         |  |
| Safety a           | ingle               | 180°, Backstop hei                                                                                 | ght in elev | vation |          |    |   |  |         |  |