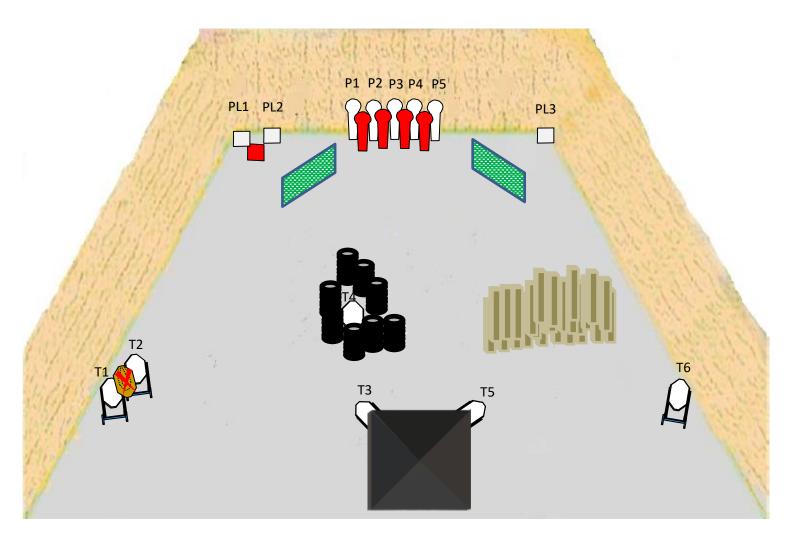

| Туре                             | Medium<br>course |                                                                                                                                             |          | 10 |   |   | e . e        |  | e * e                 |  |
|----------------------------------|------------------|---------------------------------------------------------------------------------------------------------------------------------------------|----------|----|---|---|--------------|--|-----------------------|--|
| Number of rounds<br>to be scored |                  | 20                                                                                                                                          |          |    | V |   |              |  | <u>د</u>              |  |
| Max poi                          | ints             | 100                                                                                                                                         | <b>?</b> |    | 0 |   |              |  |                       |  |
| Distance                         | 2                | 8-20m                                                                                                                                       |          |    |   |   |              |  |                       |  |
| Start                            |                  | Audible signal                                                                                                                              |          |    |   | 1 | $\mathbf{X}$ |  | $\mathbf{\mathbf{V}}$ |  |
|                                  | sc               | T                                                                                                                                           | Y        |    | Ø |   |              |  | $\sim$                |  |
|                                  | × <sup>t</sup>   | Firearm<br>unloaded<br>Option 3                                                                                                             | ſ        |    | t |   |              |  |                       |  |
| Start<br>position                | /Procedure       | Shooter starts at A, one heel touching the line, Rifle in ready position. On audible signal engage targets from within the demarcated area. |          |    |   |   |              |  |                       |  |
| Safety a                         | ngle             | 270°, Backstop height in elevation                                                                                                          |          |    |   |   |              |  |                       |  |

| Туре                             | Medium<br>course |                                                                                                                                             | 0         | 8 |   |  | e * e |  |   |  |
|----------------------------------|------------------|---------------------------------------------------------------------------------------------------------------------------------------------|-----------|---|---|--|-------|--|---|--|
| Number of rounds<br>to be scored |                  | 16                                                                                                                                          | $\forall$ |   |   |  | •     |  | Ļ |  |
| Max poi                          | ints             | 80                                                                                                                                          | <b>?</b>  |   | 0 |  |       |  |   |  |
| Distance                         | 9                | 8-20m                                                                                                                                       |           |   |   |  |       |  |   |  |
| Start                            |                  | Audible signal                                                                                                                              |           | 4 |   |  | X     |  |   |  |
| IP                               | sc               | T                                                                                                                                           | ~         |   | 0 |  |       |  |   |  |
|                                  | ×€.              | Firearm loaded<br>option 1                                                                                                                  | ſ         |   | 1 |  |       |  | • |  |
| Start<br>position                | /Procedure       | Anywhere in the demarcated area. On audible signal engage targets as they become visible.<br>Stepping on the beartrap activates the runner. |           |   |   |  |       |  |   |  |
| Safety a                         | ngle             | 180°, Backstop height in elevation                                                                                                          |           |   |   |  |       |  |   |  |