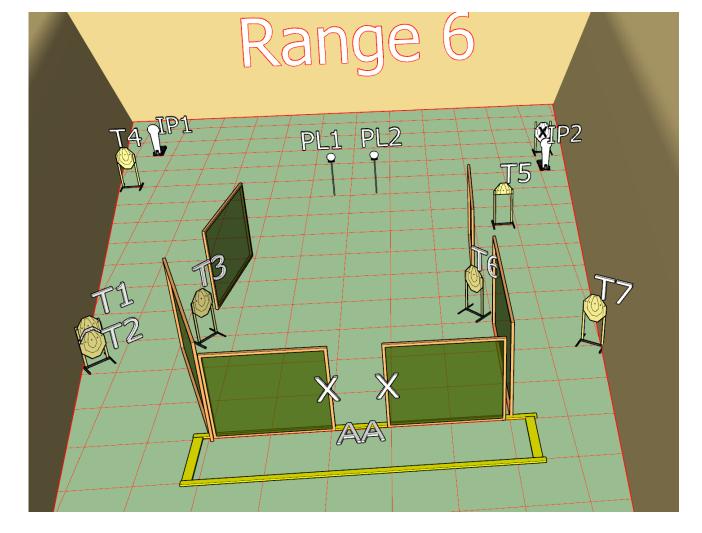

Procedure: On signal engage targets while remaining in the

Stage 6 Range 8: Distance: 1-15m

Ready condition: HG: Gun loaded and holstered

PCC: Option 1

Time starts: Audible Signal

Start position: Inside demarcated area