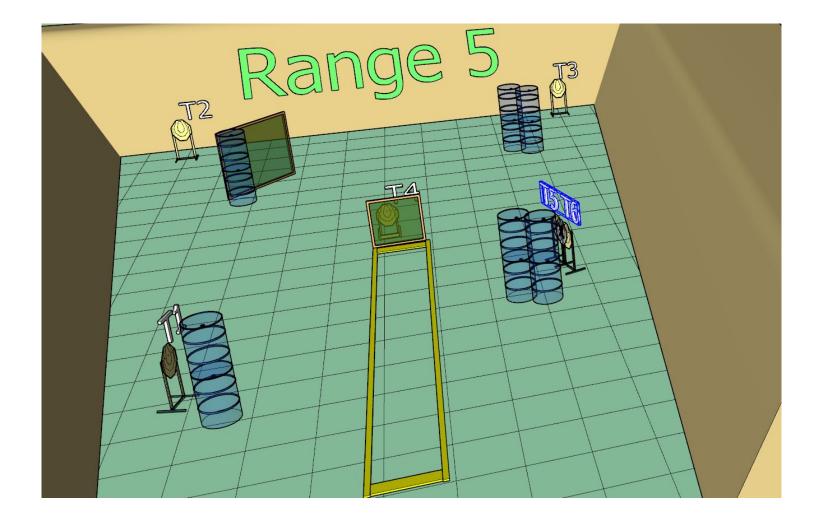

Stage 4 Range 5: Distance: 1-15m

Ready condition: HG: Gun loaded and holstered

PCC: Option 1

Time starts: Audible Signal

**Start position**: Anywhere in demarcated area

Procedure: On signal engage targets while remaining in the

 18
 7
 0
 Yes
 2
 0
 2

Stage 5 Range 5: Distance: 2-14m

Ready condition: HG: Gun loaded and holstered

PCC: Option 1

Time starts: Audible Signal

Start position: HG: Both hands XX (One left one right)

**PCC:** Toes touching AA