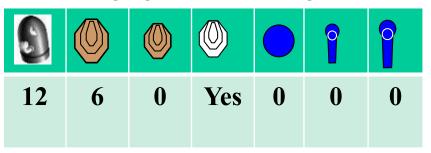

Procedure: On signal engage targets while remaining in the

Stage 6 Range 8: Distance: 1-15m

Ready condition: HG: Gun loaded and holstered

PCC: Option 1

Time starts: Audible Signal

Start position: Inside demarcated area