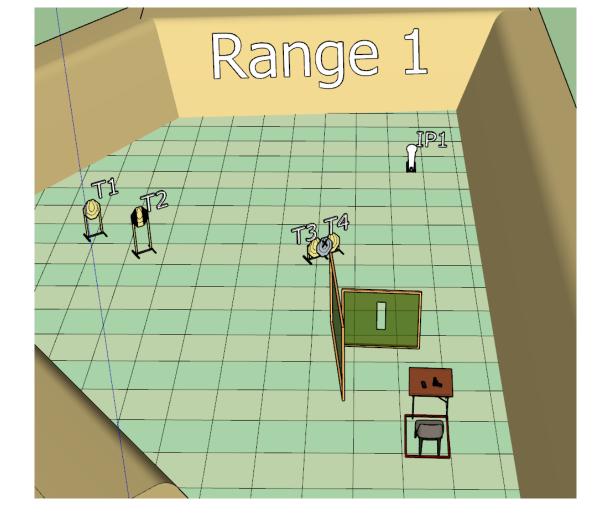

MATCH DIRECTOR: Jan Strydom

ARBITRATORS: Will be appointed on the day

RM: Chrissie Wessels CRO: Martin van Zyl

Stage 1 Range 1: Distance: 7-11m

Ready condition: HG: Gun loaded and placed on table including

all magazines

**PCC:** Option 1, placed on table incl. all magazines

Time starts: Audible Signal

Start position: Sitting on chair. Back against backrest hands on

knees

**Procedure:** On signal engage targets while remaining seated.