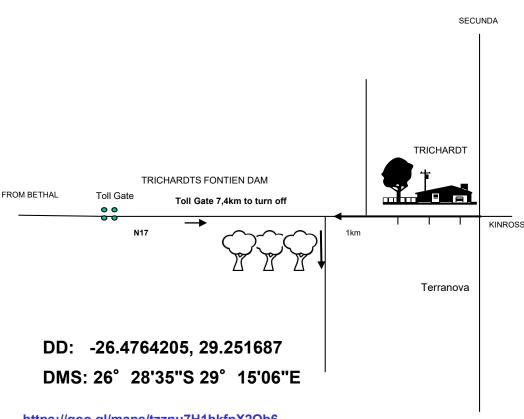

### **TEKS SHOOTING CLUB**

https://goo.gl/maps/tzznu7H1hkfpX2Qb6

https://maps.apple.com/?II=-26.476420,29.251687