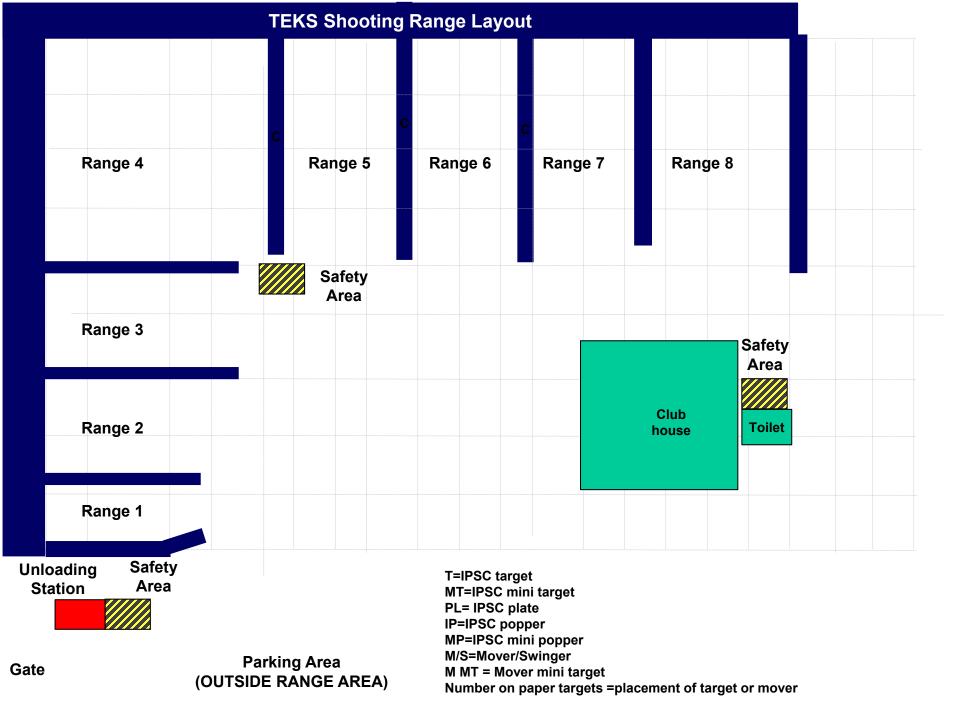

|  |
| 3     | 4     |   | 23     |  |
| 4     | 5     |   | 12     |  |
| 5     | 6     |   | 18     |  |
| 6     | 8     |   | 30     |  |
|       |       |   |        |  |
|       |       |   |        |  |
| Total |       |   | 104    |  |

### <u>RULES</u>

- The competition will be run according to the current IPSC rules.
- The wearing of eye and ear protection will be required during all stages of the match for participants and spectators
- Additional non shoots or barricades may be added to stages to enhance safety of all competitors and spectators
- Registration takes place from 08:30 to 08:45
- The RO briefing starts at 08:30
- The shooting competition commences 9:00

MATCH DIRECTOR: Jan Strydom

ARBITRATORS: Will be appointed on the day

RM: Chrissie Wessels CRO: Martin van Zyl







Stage 1 Range 1: Distance: 7-11m

Ready condition: HG: Gun loaded and placed on table including

all magazines

**PCC:** Option 1, placed on table incl. all magazines

Time starts: Audible Signal

Start position: Sitting on chair. Back against backrest hands on

knees

**Procedure:** On signal engage targets while remaining seated.





Stage 2 Range 2: Distance: 1-15m

Ready condition: HG: Gun unloaded, holstered

PCC: Option 3

Time starts: Audible Signal

**Start position**: Heels touching XX

Procedure: On signal engage targets while remaining in the





Stage 3 Range 4: Distance: 2-20m

Ready condition: HG: Gun loaded and holstered

PCC: Option 1

Time starts: Audible Signal

Start position: Anywhere in demarcated area

Procedure: On signal engage targets while remaining in the