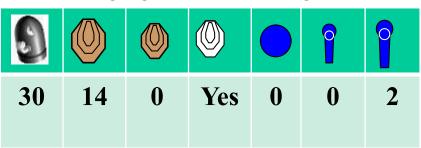

all magazines

**PCC:** Option 1, placed on table incl. all magazines

Time starts: Audible Signal

Start position: Sitting on chair. Back against backrest hands on

knees

**Procedure:** On signal engage targets while remaining seated.