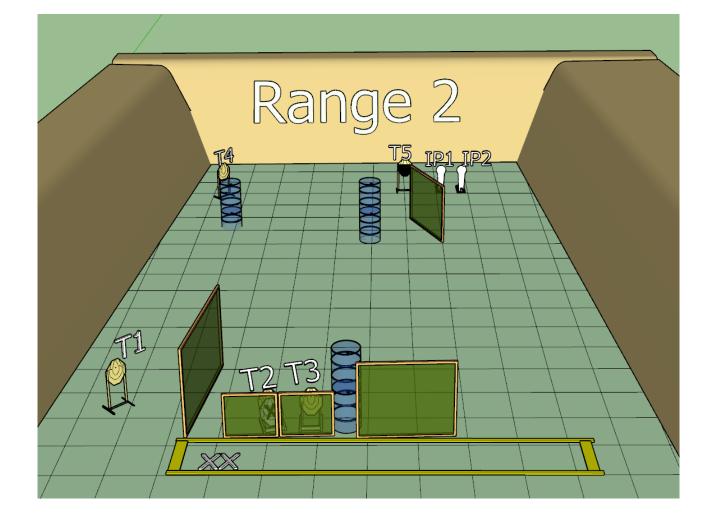

Stage 2 Range 2: Distance: 1-15m

Ready condition: HG: Gun unloaded, holstered

PCC: Option 3

Time starts: Audible Signal

**Start position**: Heels touching XX

Procedure: On signal engage targets while remaining in the