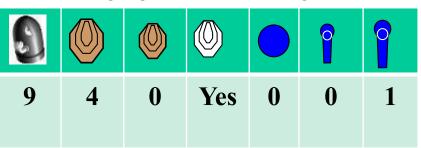

### **STAGES**

| Stage | Range | R | Rounds |  |
|-------|-------|---|--------|--|
|       |       |   |        |  |
| 1     | 1     |   | 9      |  |
| 2     | 2     |   | 12     |  |
| 3     | 4     |   | 23     |  |
| 4     | 5     |   | 12     |  |
| 5     | 6     |   | 18     |  |
| 6     | 8     |   | 30     |  |
|       |       |   |        |  |
|       |       |   |        |  |
| Total |       |   | 104    |  |