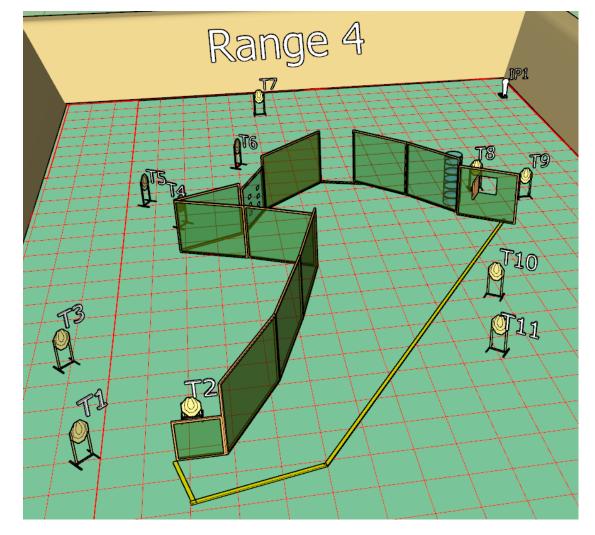

Stage 3 Range 4: Distance: 2-20m

Ready condition: HG: Gun loaded and holstered

PCC: Option 1

Time starts: Audible Signal

Start position: Anywhere in demarcated area

Procedure: On signal engage targets while remaining in the