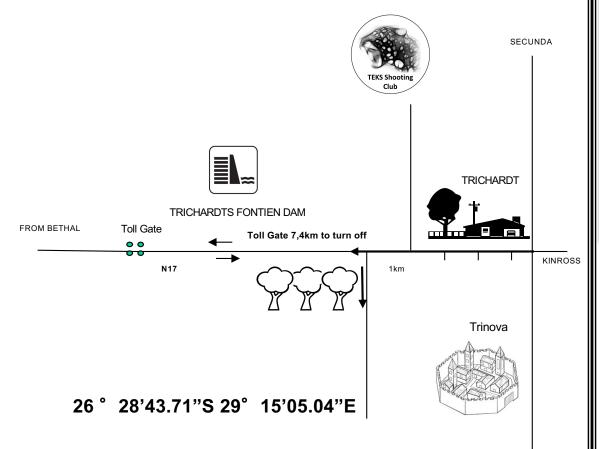

### MPSA Interprovincial

## 29 Jan 2022

# TEKS Shooting Club TRICHARDT



### **TEKS SHOOTING CLUB**



### **STAGES**

| Stage | Range | Rounds |
|-------|-------|--------|
| 1     | 1     | 9      |
| 2     | 2     | 24     |
| 3     | 3     | 22     |
| 4     | 4     | 32     |
| 5     | 5     | 11     |
| 6     | 5     | 11     |
| 7     | 6     | 20     |
| 8     | 7     | 12     |
| 9     | 8     | 32     |
|       |       | 173    |

### **RULES**

- The competition will be run according to the current IPSC rules.
- The wearing of eye and ear protection will be required during all stages of the match for participants and spectators
- Additional non shoots or barricades may be added to stages to enhance safety of all competitors and spectators
- Registration takes place from 08:30 to 08:45
- The shooting competition commences 9:00.
- Competitors may only enter one division per day.