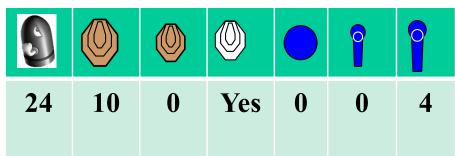

Stage 2 Range 2: Distance: 3-18m

Ready condition: PCC :Option 1

**Time starts:** Audible Signal.

**Start position**: Standing anywhere in the demarcated area.

**Procedure:** On signal engage targets while remaining in the demarcated area. P1 activates M7 it will remain visible at rest.

P3 activates M5 it will remain visible at rest.

Stage 3 Range 3: Distance: 3-12 M

**Ready condition:** PCC: Option 3 placed on the drum.: Handgun unloaded chamber and magwell empty and placed on the drum.