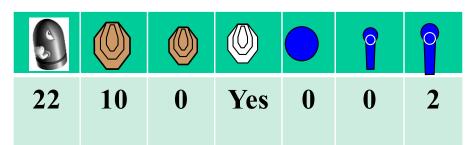

P3 activates M5 it will remain visible at rest.

Stage 3 Range 3: Distance: 3-12 M

**Ready condition:** PCC: Option 3 placed on the drum.: Handgun unloaded chamber and magwell empty and placed on the drum.

Time starts: Audible Signal.

**Start position**: Standing behind the drum as demonstrated.

**Procedure** On signal engage targets while remaining in the demarcated area.

Stage 4 Range 4: Distance: 12M

Ready condition: PCC:Option 1