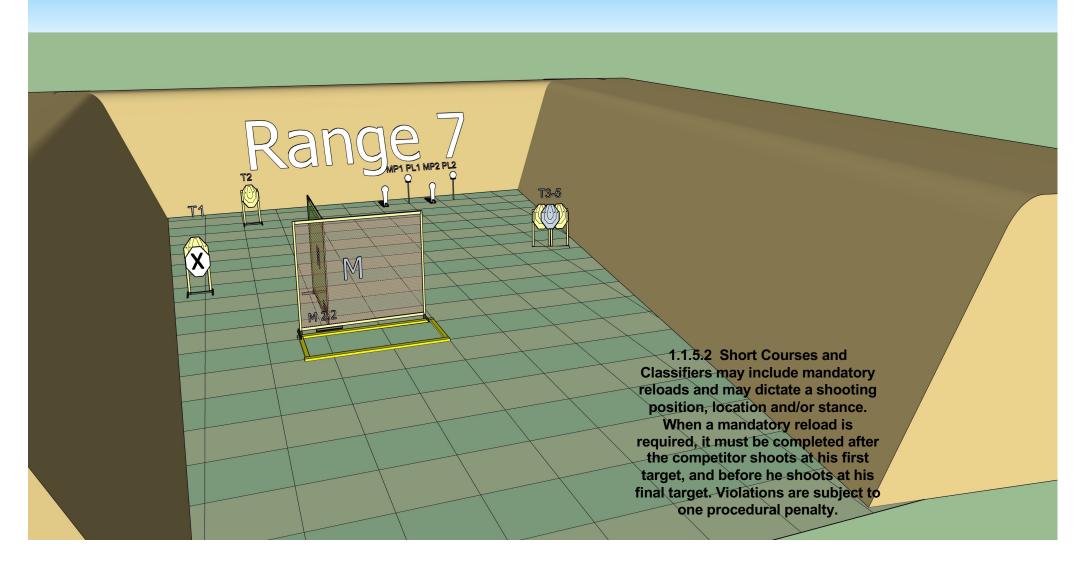

Time starts: Audible Signal.

Start position: Standing anywhere in the demarcated area.

Procedure: On signal engage targets while remaining in the demarcated area

mandatory reload is required.

Stage 9 Range 8: Distance: M7-12