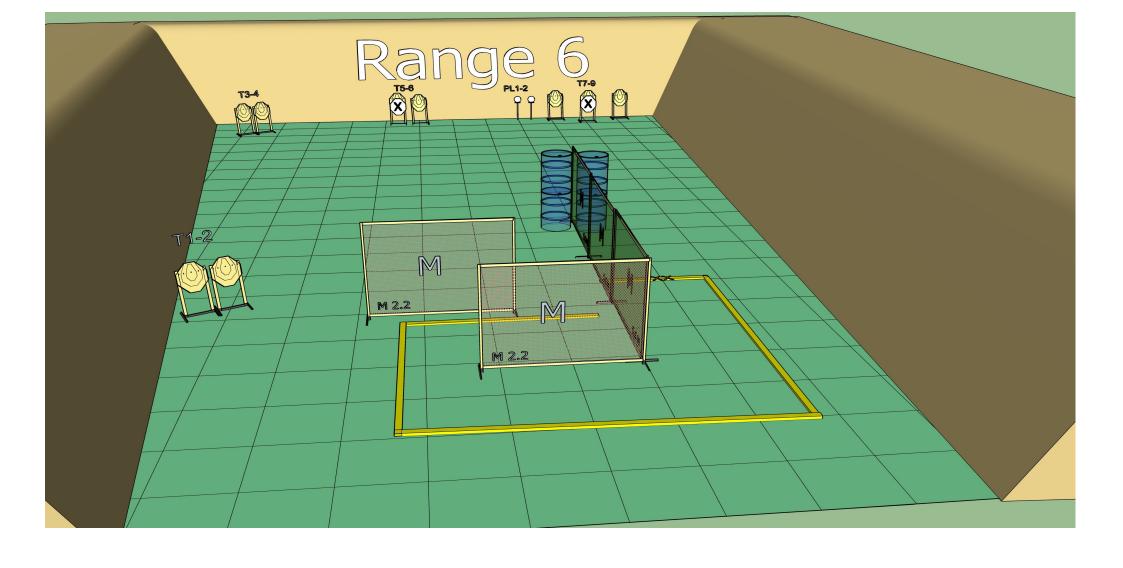

**Procedure:** On signal engage targets while remaining in the demarcated area handgun weak hand only. PCC mandatory reload is required.

Stage 7 Range 6: Distance: M3-15

**Ready condition PCC Option 1** 