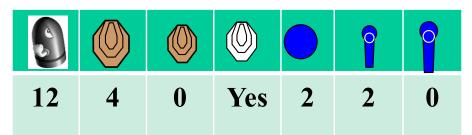

**Time starts:** Audible Signal.

**Start position**: Standing anywhere in the demarcated area.

**Procedure:** On signal engage targets while remaining in the demarcated area.

270Deg range.

11 4 0 No 2 0 1