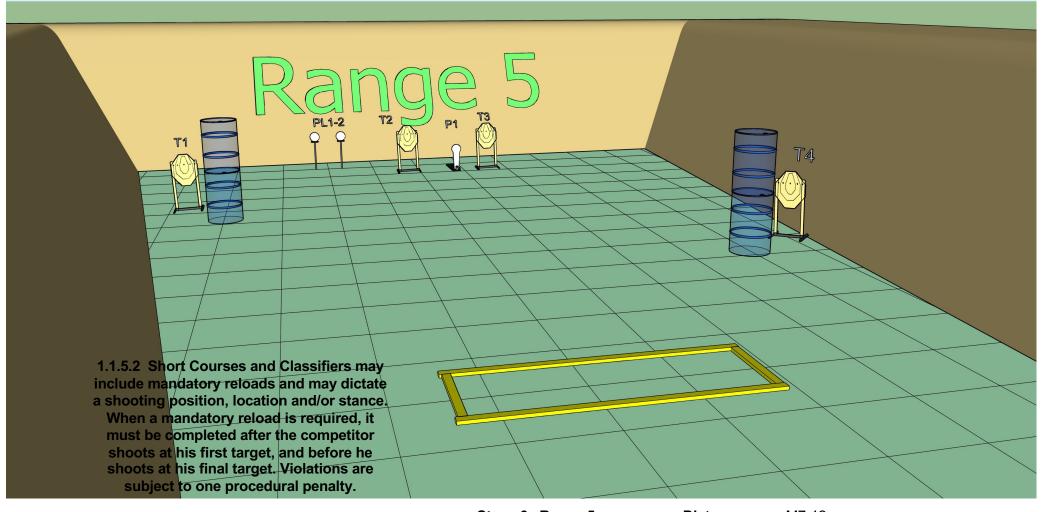

Stage 5 Range 5: Distance: M7-12

Ready condition PCC :Option 2

**Time starts:** Audible Signal.

**Start position**: Standing anywhere in the demarcated area.

Procedure: On signal engage targets while remaining in the demarcated area

Handgun strong hand only.

Stage 6 Range 5: Distance: M7-12

Ready condition PCC Option 3

Time starts: Audible Signal

**Start position**: Handgun standing anywhere in the demarcated area. PCC

starting kneeling any ware in the demarcated area.

**Procedure:** On signal engage targets while remaining in the demarcated area handgun weak hand only. PCC mandatory reload is required.

Stage 7 Range 6: Distance: M3-15

**Ready condition PCC Option 1** 