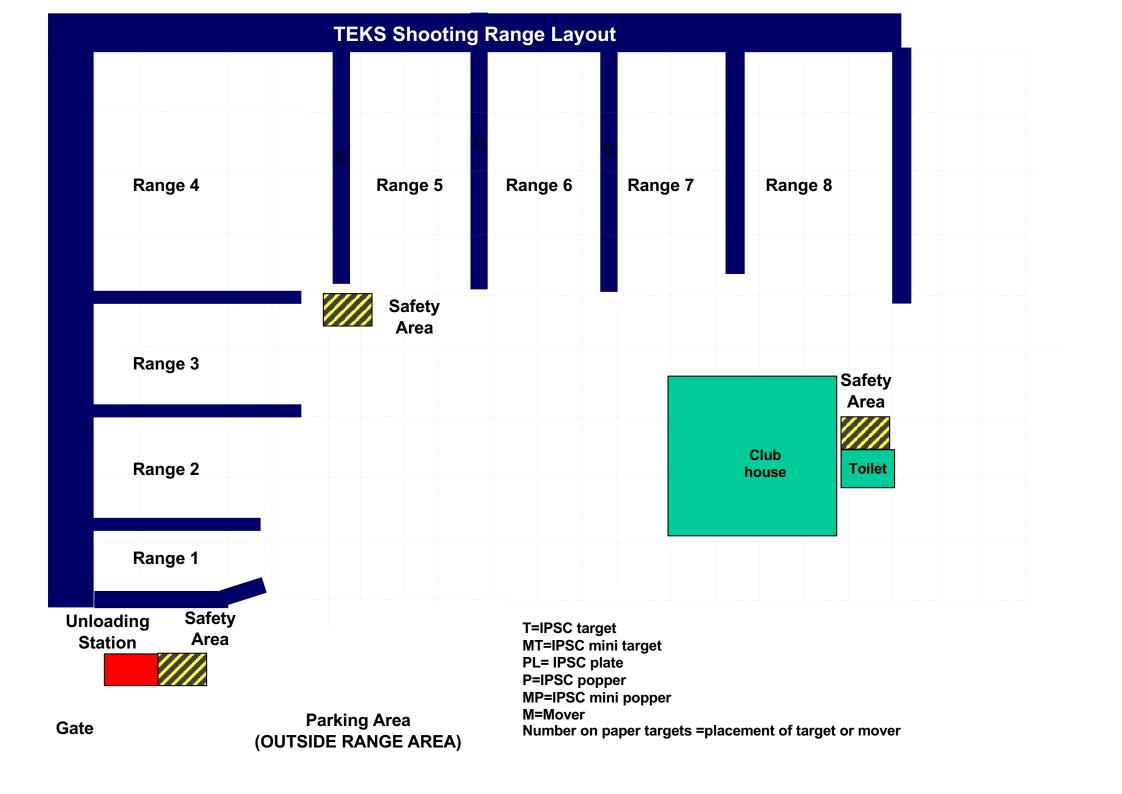

# TEKS Shooting Club TRICHARDT

### **TEKS SHOOTING CLUB**

MATCH DIRECTOR: Jan Strydom ARBITRATORS: Will be appointed on the day

Arbitration fee: R200.00

RM: Chrissie Wessels CRO: Martin van Zyl

STATS OFFICER: Madelene Engelbrecht

Stage 1 Range 1: Distance: 12 m

Ready condition: PCC :Option 1

**Time starts:** Audible Signal.

**Start position**: Standing anywhere in the demarcated area.

**Procedure:** On signal engage targets while remaining in the demarcated area. P1 activates M2 it will remain visible at rest.

Stage 2 Range 2: Distance: 3-18m

Ready condition: PCC :Option 1

**Time starts:** Audible Signal.

**Start position**: Standing anywhere in the demarcated area.

**Procedure:** On signal engage targets while remaining in the demarcated area. P1 activates M7 it will remain visible at rest.

P3 activates M5 it will remain visible at rest.

Stage 3 Range 3: Distance: 3-12 M

**Ready condition:** PCC: Option 3 placed on the drum.: Handgun unloaded chamber and magwell empty and placed on the drum.

Time starts: Audible Signal.

**Start position**: Standing behind the drum as demonstrated.

**Procedure** On signal engage targets while remaining in the demarcated area.

Stage 4 Range 4: Distance: 12M

Ready condition: PCC:Option 1

**Time starts:** Audible Signal.

**Start position**: Standing anywhere in the demarcated area.

**Procedure:** On signal engage targets while remaining in the demarcated area.

270Deg range.

11 4 0 No 2 0 1

Stage 5 Range 5: Distance: M7-12

Ready condition PCC :Option 2

**Time starts:** Audible Signal.

**Start position**: Standing anywhere in the demarcated area.

Procedure: On signal engage targets while remaining in the demarcated area

Handgun strong hand only.

Stage 6 Range 5: Distance: M7-12

Ready condition PCC Option 3

Time starts: Audible Signal

**Start position**: Handgun standing anywhere in the demarcated area. PCC

starting kneeling any ware in the demarcated area.

**Procedure:** On signal engage targets while remaining in the demarcated area handgun weak hand only. PCC mandatory reload is required.

Stage 7 Range 6: Distance: M3-15

**Ready condition PCC Option 1** 

Time starts: Audible Signal

**Start position**: Toes of both feet touching XX

Procedure: On signal engage targets while remaining in the demarcated area

Stage 8 Range 7: Distance: M7-12

Ready condition PCC Option 1

Time starts: Audible Signal.

Start position: Standing anywhere in the demarcated area.

Procedure: On signal engage targets while remaining in the demarcated area

mandatory reload is required.

Stage 9 Range 8: Distance: M7-12

**Ready condition PCC Option 3** Placed on table pointing downrange as demonstrated all magazines placed on the table.

**Handgun:** Loaded placed on table pointing downrange as demonstrated all magazines placed on the table.

Time starts: Audible Signal .

Start position: Seated hands on knees back agents backrest.

**Procedure:** On signal engage targets while remaining in the demarcated.