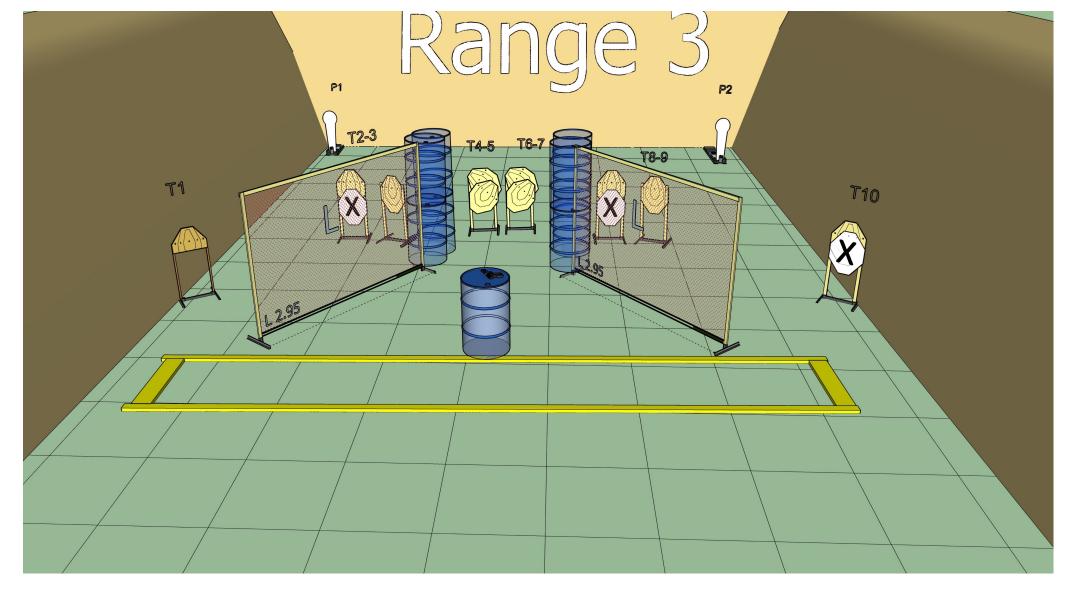

P3 activates M5 it will remain visible at rest.

Stage 3 Range 3: Distance: 3-12 M

**Ready condition:** PCC: Option 3 placed on the drum.: Handgun unloaded chamber and magwell empty and placed on the drum.

Time starts: Audible Signal.

**Start position**: Standing behind the drum as demonstrated.

**Procedure** On signal engage targets while remaining in the demarcated area.

Stage 4 Range 4: Distance: 12M

Ready condition: PCC:Option 1