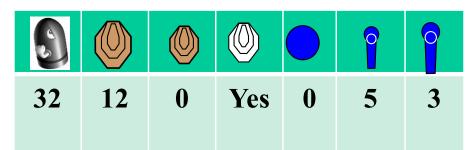

Time starts: Audible Signal.

Start position: Standing anywhere in the demarcated area.

Procedure: On signal engage targets while remaining in the demarcated area

mandatory reload is required.

Stage 9 Range 8: Distance: M7-12

**Ready condition PCC Option 3** Placed on table pointing downrange as demonstrated all magazines placed on the table.

**Handgun:** Loaded placed on table pointing downrange as demonstrated all magazines placed on the table.

Time starts: Audible Signal .

Start position: Seated hands on knees back agents backrest.

**Procedure:** On signal engage targets while remaining in the demarcated.