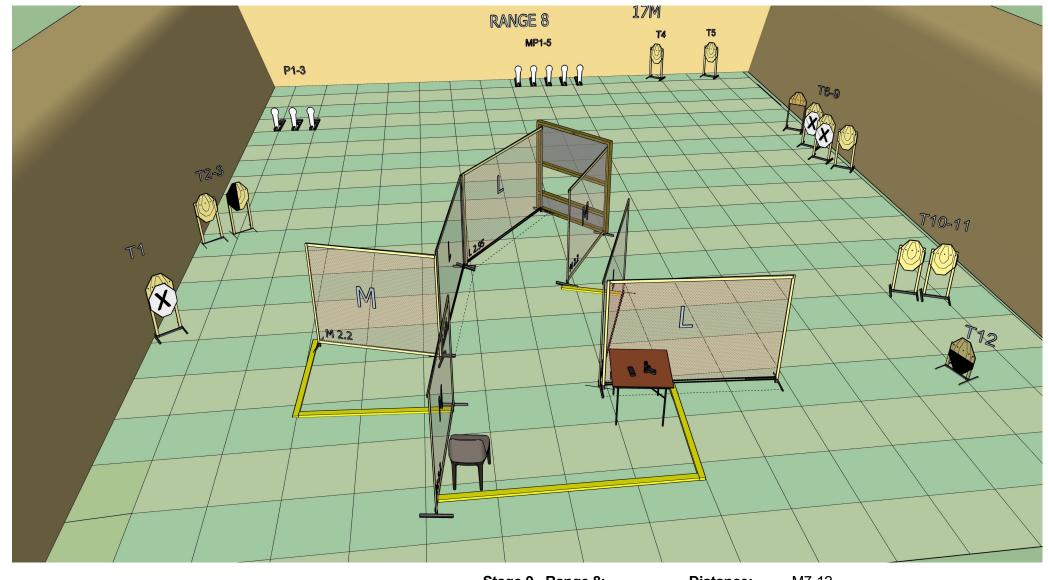

Time starts: Audible Signal.

Start position: Standing anywhere in the demarcated area.

Procedure: On signal engage targets while remaining in the demarcated area

mandatory reload is required.

Stage 9 Range 8: Distance: M7-12

**Ready condition PCC Option 3** Placed on table pointing downrange as demonstrated all magazines placed on the table.

**Handgun:** Loaded placed on table pointing downrange as demonstrated all magazines placed on the table.

Time starts: Audible Signal .

Start position: Seated hands on knees back agents backrest.

**Procedure:** On signal engage targets while remaining in the demarcated.