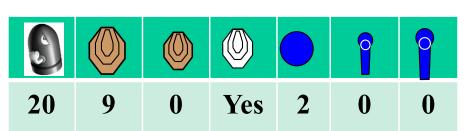

Time starts: Audible Signal

**Start position**: Toes of both feet touching XX

Procedure: On signal engage targets while remaining in the demarcated area

Stage 8 Range 7: Distance: M7-12

Ready condition PCC Option 1