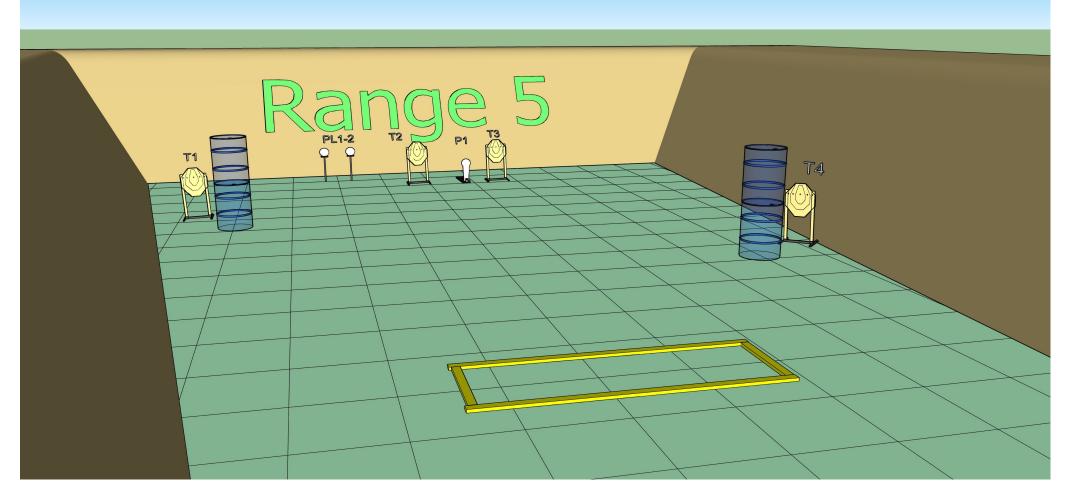

Stage 5 Range 5: Distance: M7-12

Ready condition PCC :Option 2

**Time starts:** Audible Signal.

**Start position**: Standing anywhere in the demarcated area.

Procedure: On signal engage targets while remaining in the demarcated area

Handgun strong hand only.

Stage 6 Range 5: Distance: M7-12

Ready condition PCC Option 3

Time starts: Audible Signal

**Start position**: Handgun standing anywhere in the demarcated area. PCC

starting kneeling any ware in the demarcated area.

**Procedure:** On signal engage targets while remaining in the demarcated area handgun weak hand only. PCC mandatory reload is required.

Stage 7 Range 6: Distance: M3-15

**Ready condition PCC Option 1** 