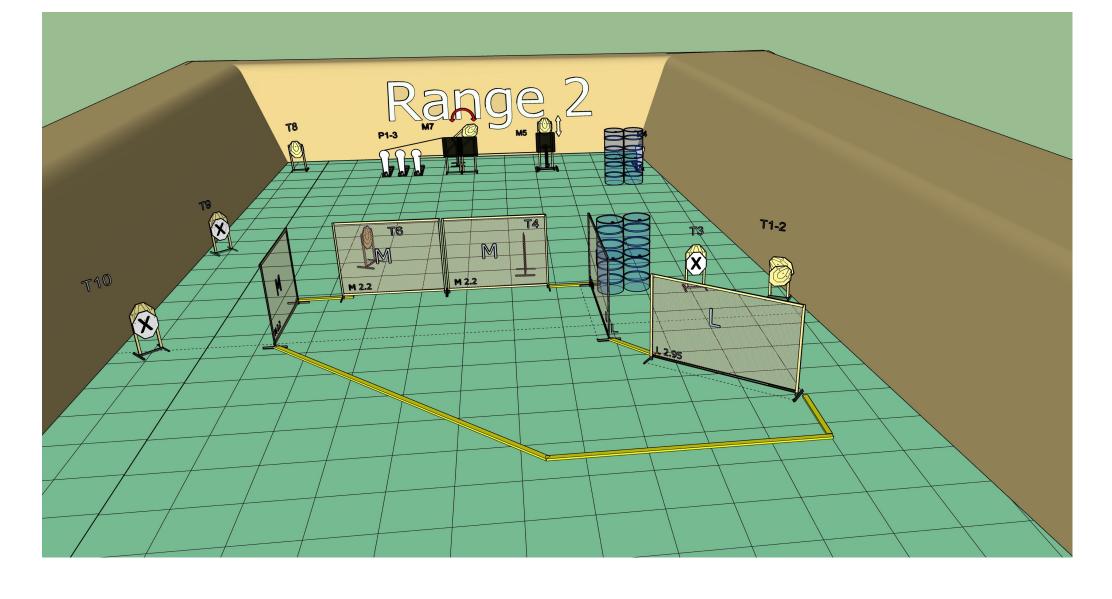

Stage 2 Range 2: Distance: 3-18m

Ready condition: PCC :Option 1

**Time starts:** Audible Signal.

**Start position**: Standing anywhere in the demarcated area.

**Procedure:** On signal engage targets while remaining in the demarcated area. P1 activates M7 it will remain visible at rest.

P3 activates M5 it will remain visible at rest.

Stage 3 Range 3: Distance: 3-12 M

**Ready condition:** PCC: Option 3 placed on the drum.: Handgun unloaded chamber and magwell empty and placed on the drum.