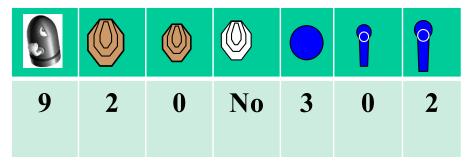

**Time starts:** Audible Signal.

**Start position**: Standing anywhere in the demarcated area.

**Procedure:** On signal engage targets while remaining in the demarcated area.

270Deg range.

11 4 0 No 2 0 1