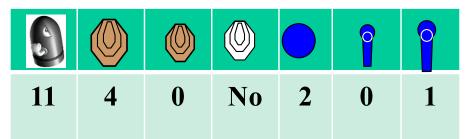

**Time starts:** Audible Signal.

**Start position**: Standing anywhere in the demarcated area.

**Procedure:** On signal engage targets while remaining in the demarcated area.

270Deg range.

11 4 0 No 2 0 1