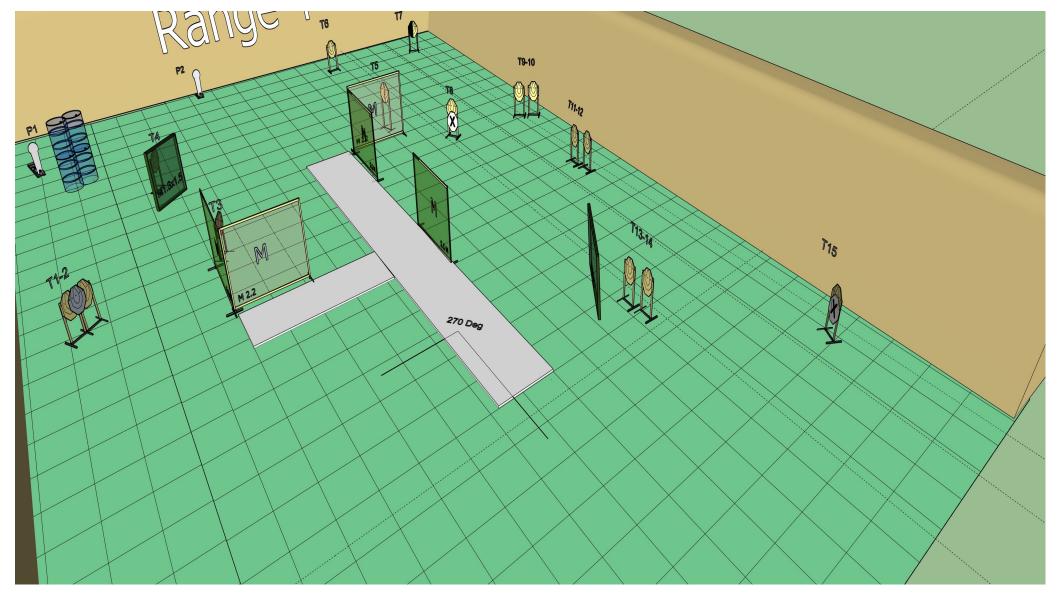

**Time starts:** Audible Signal.

**Start position**: Standing anywhere in the demarcated area.

**Procedure:** On signal engage targets while remaining in the demarcated area.

270Deg range.

11 4 0 No 2 0 1