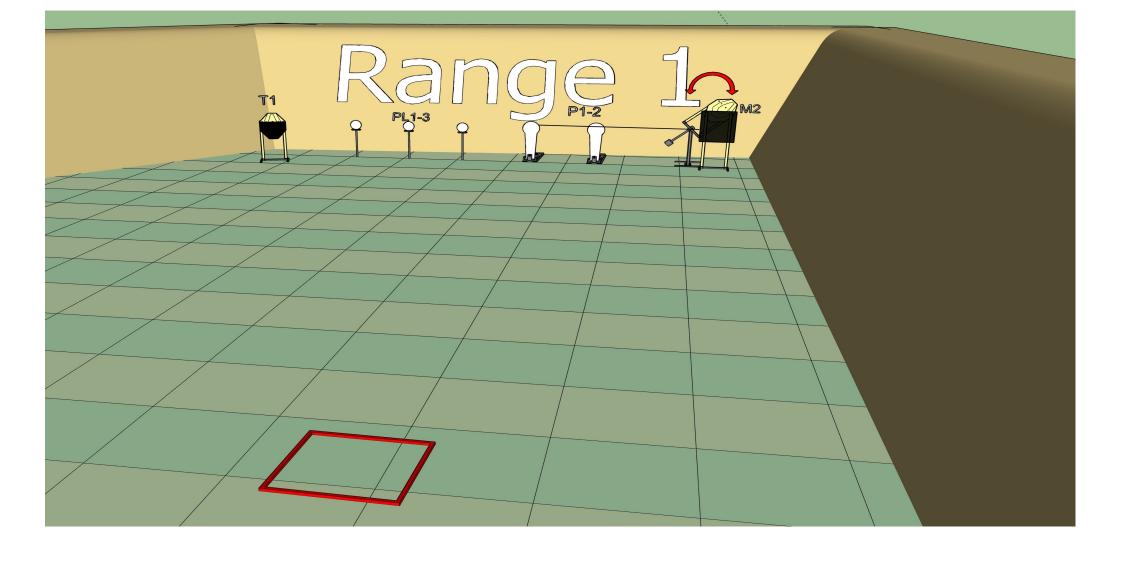

MATCH DIRECTOR: Jan Strydom ARBITRATORS: Will be appointed on the day

Arbitration fee: R200.00

RM: Chrissie Wessels CRO: Martin van Zyl

STATS OFFICER: Madelene Engelbrecht

Stage 1 Range 1: Distance: 12 m

Ready condition: PCC :Option 1

**Time starts:** Audible Signal.

**Start position**: Standing anywhere in the demarcated area.

**Procedure:** On signal engage targets while remaining in the demarcated area. P1 activates M2 it will remain visible at rest.