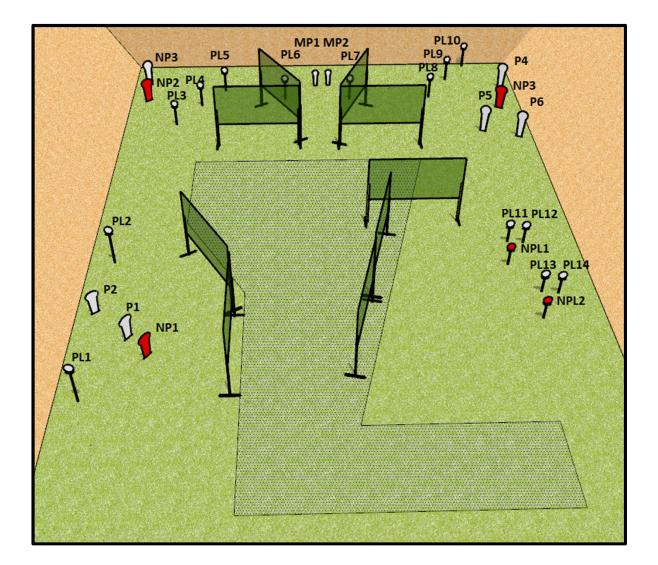

| Type of course: | Long                                                |
|-----------------|-----------------------------------------------------|
| Rounds:         | Minimum of 22 Birdshot Rounds Required.             |
| Starting:       | Anywhere within the demarcated area.                |
| Gun:            | Loaded Option 1.                                    |
| Targets:        | 6 IPSC poppers, 2 IPSC Mini poppers, 14 IPSC Plates |
| No Shoot(s):    | 2 no-shoot plates, 3 no-shoot popper.               |
| Procedure:      | On the start signal, engage the targets.            |

| Type of course: | Medium                                             |
|-----------------|----------------------------------------------------|
| Rounds:         | Minimum of 11 Birdshot Rounds Required.            |
| Starting:       | Anywhere within the demarcated area.               |
| Gun:            | Loaded Option 1.                                   |
| Targets:        | 2 IPSC poppers, 3 IPSC Mini poppers, 6 IPSC Plates |
| No Shoot(s):    | 1 no-shoot plates, 1 no-shoot popper.              |
| Procedure:      | On the start signal, engage the targets.           |