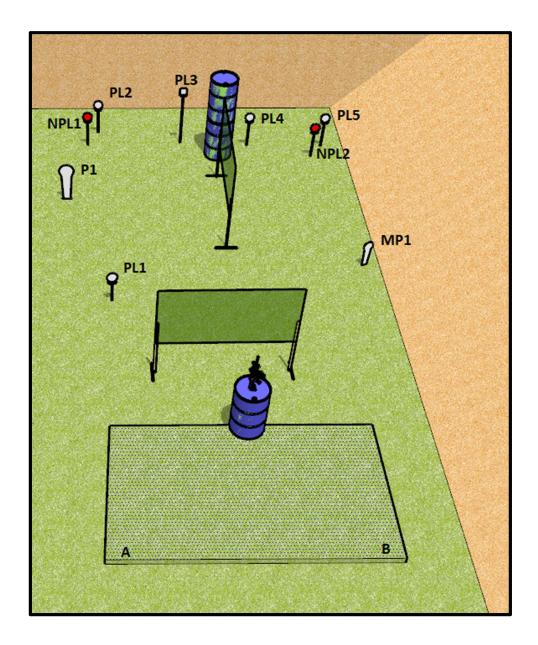

| Type of course: | Short                                                                       |
|-----------------|-----------------------------------------------------------------------------|
| Rounds:         | Minimum of 7 Birdshot Rounds Required                                       |
| Starting:       | Heels of both feet touching Demarcated area "A" or "B"                      |
| Gun:            | Gun Placed on Drum A.                                                       |
|                 | Loaded option 2.                                                            |
|                 | Magazine filled and fitted (if applicable), chamber(s) empty and the action |
|                 | closed.                                                                     |
| Targets:        | 1 IPSC popper,1 IPSC Mini poppers, 5 IPSC Plates                            |
| No Shoot(s):    | 2 no-shoot plates.                                                          |
| Procedure:      | On the start signal, engage the targets.                                    |