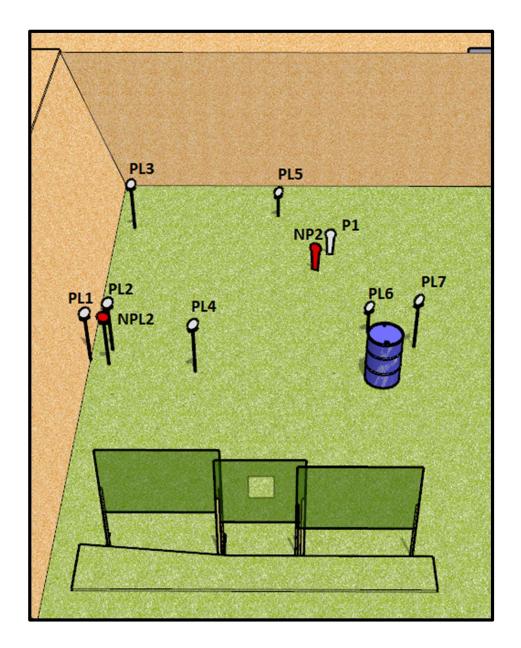

| Type of course: | Short                                    |
|-----------------|------------------------------------------|
| Rounds:         | Minimum of 8 Birdshot Rounds Required    |
| Starting:       | Anywhere within the demarcated area.     |
| Gun:            | Loaded Option 1.                         |
| Targets:        | 1 IPSC poppers, 7 IPSC Plates            |
| No Shoot(s):    | 1 no-shoot plates, 1 no-shoot popper.    |
| Procedure:      | On the start signal, engage the targets. |