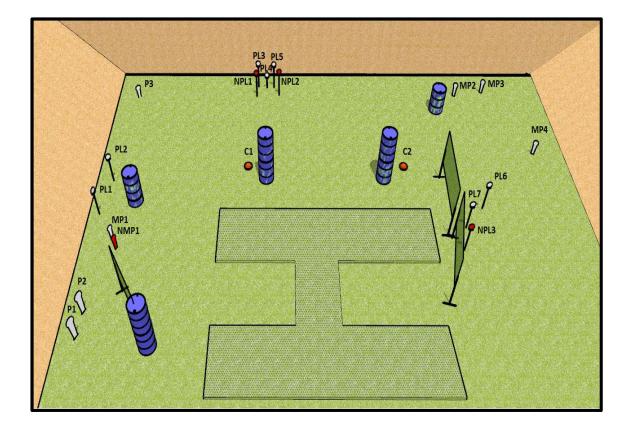

| Type of course: | Medium                                                             |
|-----------------|--------------------------------------------------------------------|
| Rounds:         | Minimum of 14 Birdshot Rounds Required.                            |
| Starting:       | Shooters start with toes of both feet "A" touching as demonstrated |
| Gun:            | Loaded Option 1.                                                   |
| Targets:        | 3 IPSC popper,3 IPSC Mini poppers, 8 IPSC Plates                   |
| No Shoot(s):    | 3 no-shoot popper, 2 no-shoot Plate.                               |
| Procedure:      | On the start signal, engage the targets.                           |