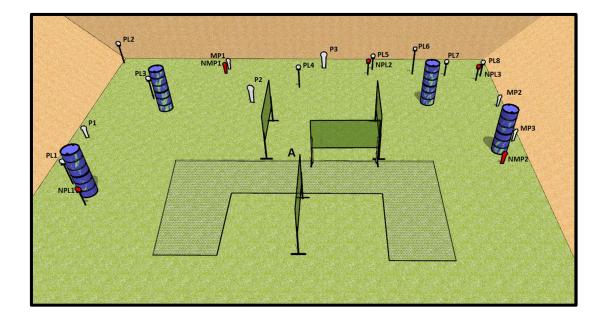

| Type of course: | Medium                                                             |
|-----------------|--------------------------------------------------------------------|
| Rounds:         | Minimum of 14 Birdshot Rounds Required.                            |
| Starting:       | Shooters start with toes of both feet "A" touching as demonstrated |
| Gun:            | Loaded Option 1.                                                   |
| Targets:        | 3 IPSC popper,3 IPSC Mini poppers, 8 IPSC Plates                   |
| No Shoot(s):    | 3 no-shoot popper, 2 no-shoot Plate.                               |
| Procedure:      | On the start signal, engage the targets.                           |