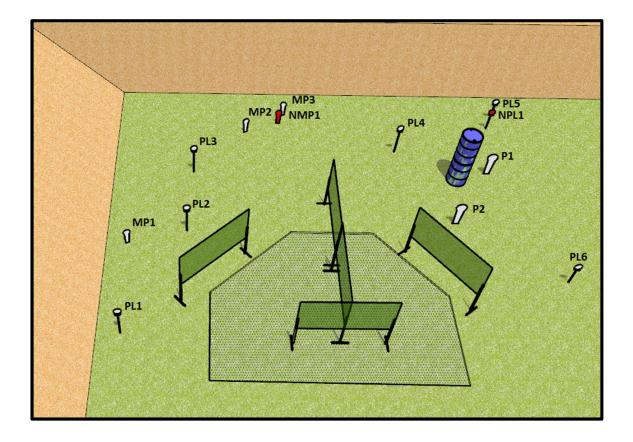

#### 4b: Range 4b

| Type of course: | Short                                                           |
|-----------------|-----------------------------------------------------------------|
| Rounds:         | Minimum of 8 Buckshot Rounds Required                           |
| Starting:       | Anywhere within the demarcated area.                            |
| Gun:            | Loaded Option 1.                                                |
| Targets:        | 3 IPSC Targets, 2 IPSC poppers, 2 IPSC Plates, 1 Frangible clay |
| No Shoot(s):    | 1 No-shoot target, 1 no-shoot popper.                           |
| Procedure:      | On the start signal, engage the targets.                        |
|                 | Popper "P2" activates Swinger "T3"                              |