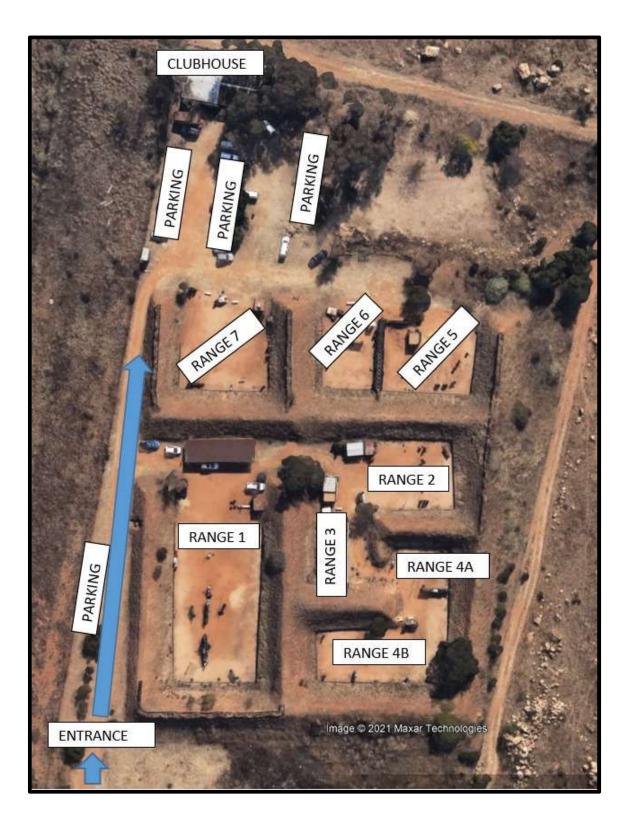

# **EGPSA Shotgun League 2**

# 13 August 2022

| Stage | Course | Stage Name  | Rounds                    | Points |
|-------|--------|-------------|---------------------------|--------|
| 1     | Long   | 1: Range 1  | 22 Birdshot               | 110    |
| 2     | Medium | 2: Range 2  | 11 Birdshot               | 55     |
| 3     | Short  | 3: Range 3  | 7 Birdshot                | 35     |
| 4     | Short  | 4A: Range 4 | 8 Birdshot                | 40     |
| 5     | Short  | 4B: Range 4 | 8 Buckshot                | 55     |
| 6     | Medium | 5: Range 5  | 16 Birdshot               | 80     |
| 7     | Short  | 6: Range 6  | 8 Birdshot                | 40     |
| 8     | Medium | 7: Range 7  | 14 Birdshot               | 70     |
|       |        | Totals:     | 8 Buckshot<br>86 Birdshot |        |
|       |        |             |                           | 485    |
|       |        |             |                           |        |