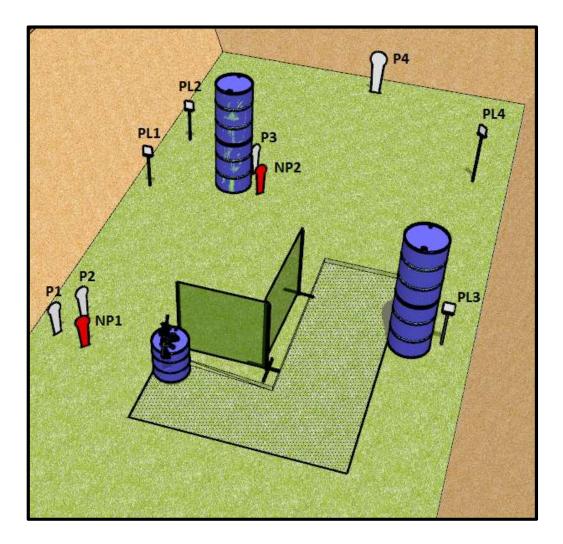

#### 4b: Range 4b

| Type of course: | Short                                                           |
|-----------------|-----------------------------------------------------------------|
| Rounds:         | Minimum of 8 Buckshot Rounds Required                           |
| Starting:       | Anywhere within the demarcated area.                            |
| Gun:            | Loaded Option 1.                                                |
| Targets:        | 3 IPSC Targets, 2 IPSC poppers, 2 IPSC Plates, 1 Frangible clay |
| No Shoot(s):    | 1 No-shoot target, 1 no-shoot popper.                           |
| Procedure:      | On the start signal, engage the targets.                        |
|                 | Popper "P2" activates Swinger "T3"                              |