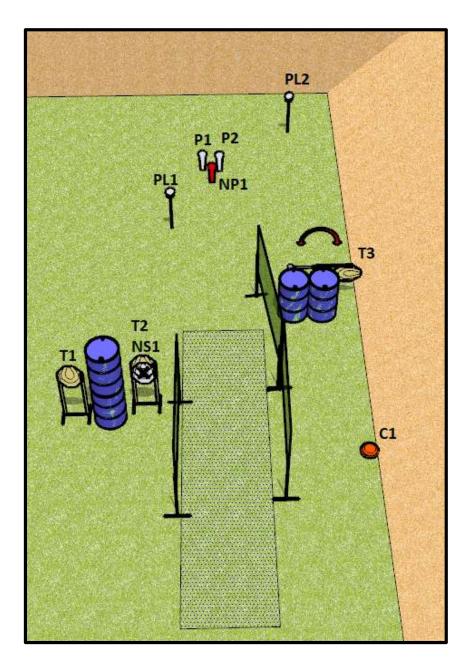

#### 4b: Range 4b

| Type of course: | Short                                                           |
|-----------------|-----------------------------------------------------------------|
| Rounds:         | Minimum of 8 Buckshot Rounds Required                           |
| Starting:       | Anywhere within the demarcated area.                            |
| Gun:            | Loaded Option 1.                                                |
| Targets:        | 3 IPSC Targets, 2 IPSC poppers, 2 IPSC Plates, 1 Frangible clay |
| No Shoot(s):    | 1 No-shoot target, 1 no-shoot popper.                           |
| Procedure:      | On the start signal, engage the targets.                        |
|                 | Popper "P2" activates Swinger "T3"                              |