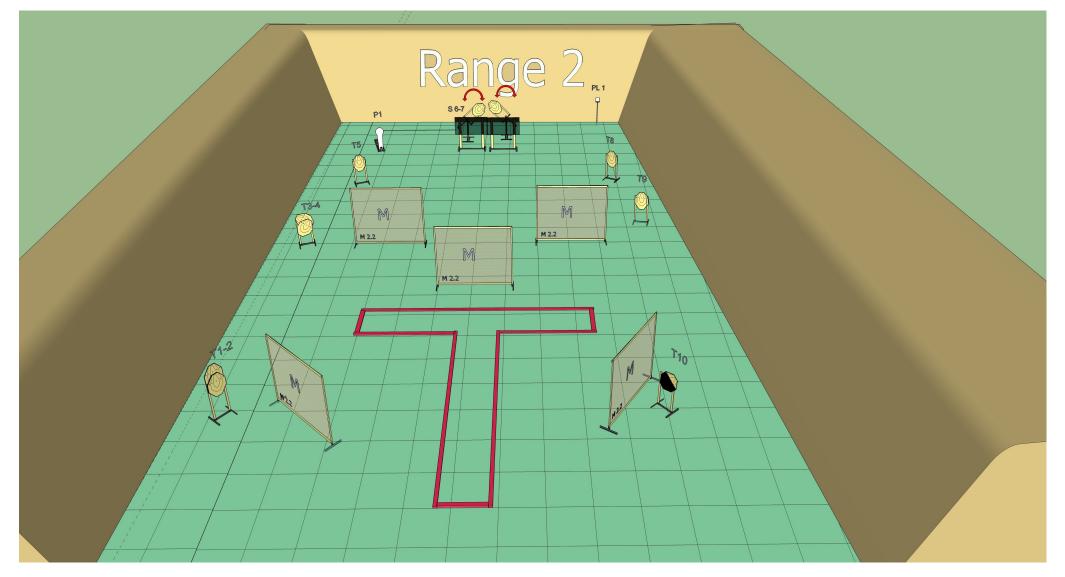

#### Stage 2

Ready condition: PCC :Option 1

Time starts: Audible Signal.

**Start position**: Standing relaxed anywhere in the demarcated area facing directly downrange as demonstrated. No variants of this starting position will be allowed.

**Procedure:** On signal engage targets while remaining in the demarcated area. P1 activates S6-7 they will remain visible at rest.