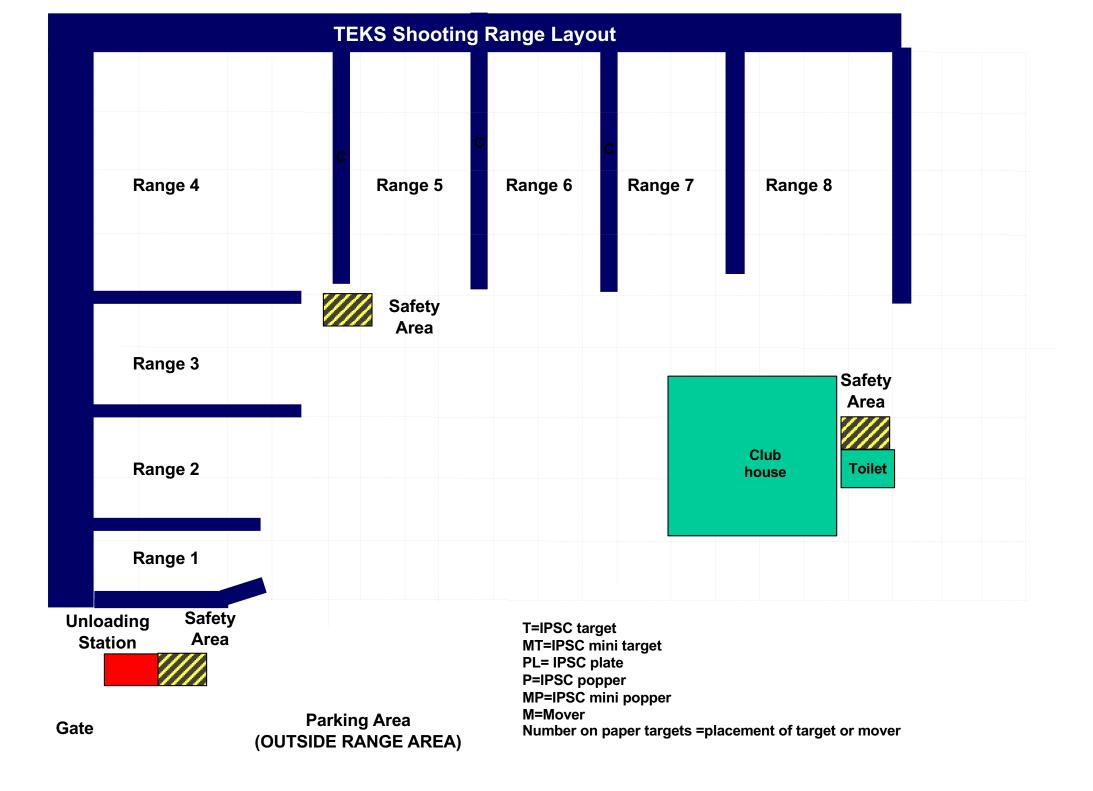

# TEKS Shooting Club TRICHARDT

| Stage                                                                                              | Range                                                                             | Rounds                                                                                                                                          |                                     |            |
|----------------------------------------------------------------------------------------------------|-----------------------------------------------------------------------------------|-------------------------------------------------------------------------------------------------------------------------------------------------|-------------------------------------|------------|
| 1                                                                                                  | 1                                                                                 | 18                                                                                                                                              |                                     |            |
| 2                                                                                                  | 2                                                                                 | 22                                                                                                                                              |                                     |            |
| 3                                                                                                  | 3                                                                                 | 22                                                                                                                                              |                                     |            |
| 4                                                                                                  | 4                                                                                 | 33                                                                                                                                              |                                     |            |
| 5                                                                                                  | 5                                                                                 | 12                                                                                                                                              |                                     |            |
| 6                                                                                                  | 6                                                                                 | 12                                                                                                                                              |                                     |            |
| 7                                                                                                  | 7                                                                                 | 12                                                                                                                                              |                                     |            |
| 8                                                                                                  | 8                                                                                 | 32                                                                                                                                              |                                     |            |
|                                                                                                    |                                                                                   | 163                                                                                                                                             |                                     |            |
|                                                                                                    |                                                                                   |                                                                                                                                                 |                                     |            |
| <ul> <li>The wear<br/>stages of</li> <li>Additional<br/>necessary</li> <li>Registration</li> </ul> | ng of eye and e<br>the match for pa<br>non shoots or b<br>/.<br>on takes place fi | <b>RULES</b><br>n according to the<br>ar protection will b<br>inticipants and spe<br>parricades may be<br>rom 08:30 to 08:45<br>commences 9:00. | e required<br>ctators<br>added to s | during all |