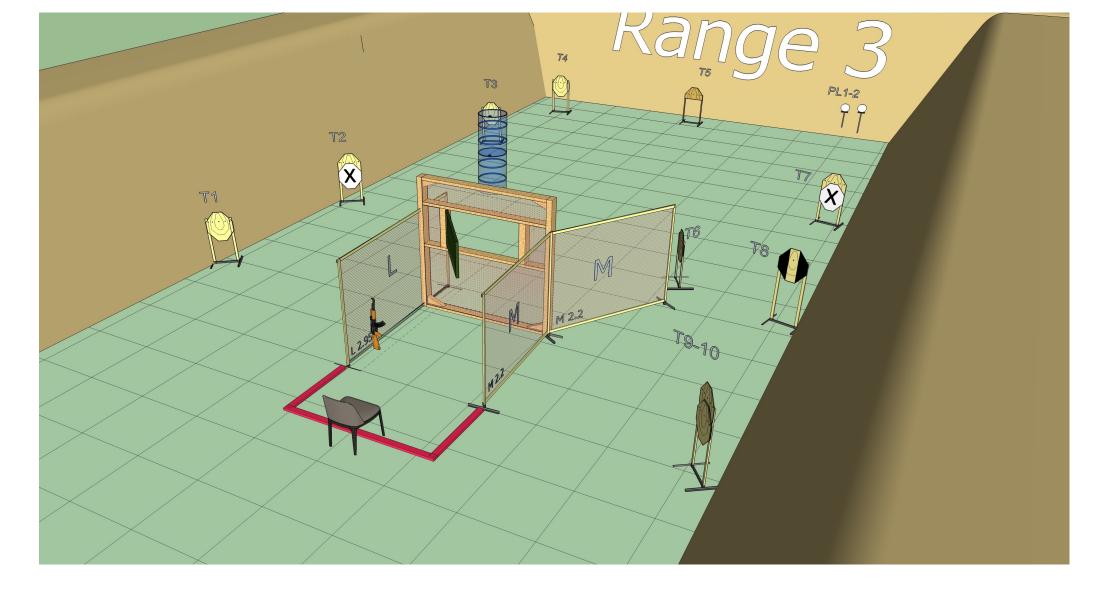

#### Stage 3

Ready condition : PCC: Option 3

Time starts: Audible Signal.

**Start position**: Sitting relaxed back against backrest hands on knees facing directly downrange as demonstrated. No variants of this starting position will be allowed. Rifle in rack

Procedure On signal engage targets while remaining in the demarcated area.