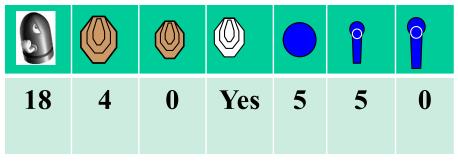

#### Stage 1

Ready condition: PCC :Option 3 Handgun: unloaded

Time starts: Audible Signal.

**Start position**: Standing relaxed both heels touching A facing directly downrange as demonstrated. No variants of this starting position will be allowed.

**Procedure:** On signal engage targets while remaining in the demarcated area.