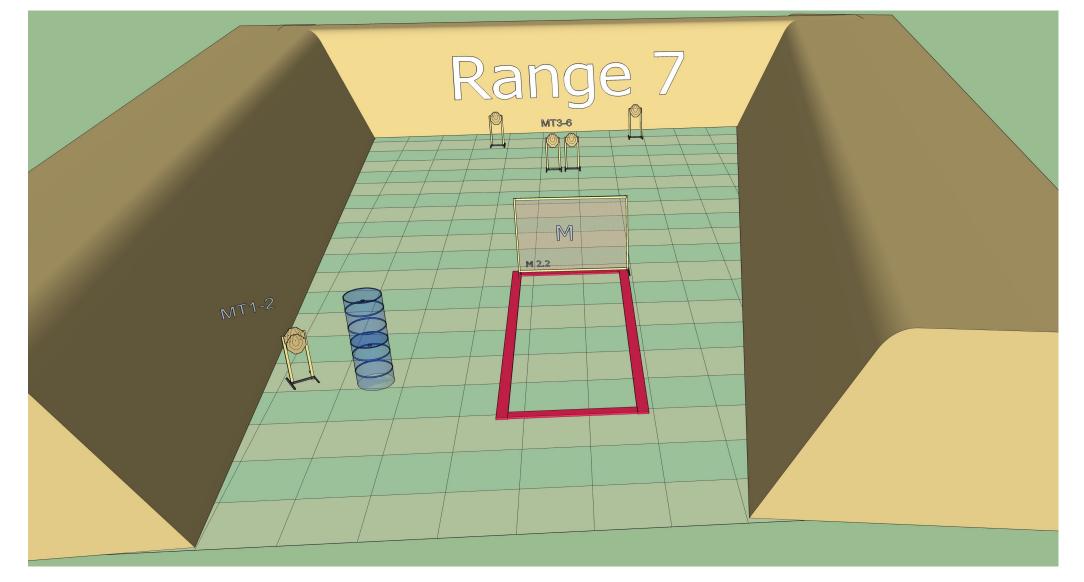

#### Stage 1

Ready condition: PCC :Option 3 Handgun: unloaded

Time starts: Audible Signal.

**Start position**: Standing relaxed both heels touching A facing directly downrange as demonstrated. No variants of this starting position will be allowed.

**Procedure:** On signal engage targets while remaining in the demarcated area.