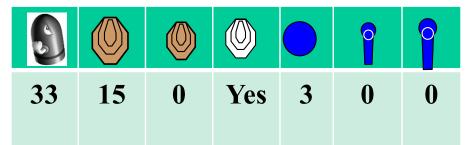

#### Stage 4

Ready condition : PCC: Option 1

Time starts: Audible Signal.

**Start position**: Standing relaxed anywhere in the demarcated area facing directly downrange as demonstrated. No variants of this starting position will be allowed.

**Procedure** On signal engage targets while remaining in the demarcated area.

#### Stage 4

Ready condition PCC: Option 2 Handgun: loaded chamber empty

Time starts: Audible Signal.

**Start position**: Standing relaxed anywhere in the demarcated area facing directly downrange as demonstrated. No variants of this starting position will be allowed.

**Procedure:** On signal engage targets while remaining in the demarcated area.