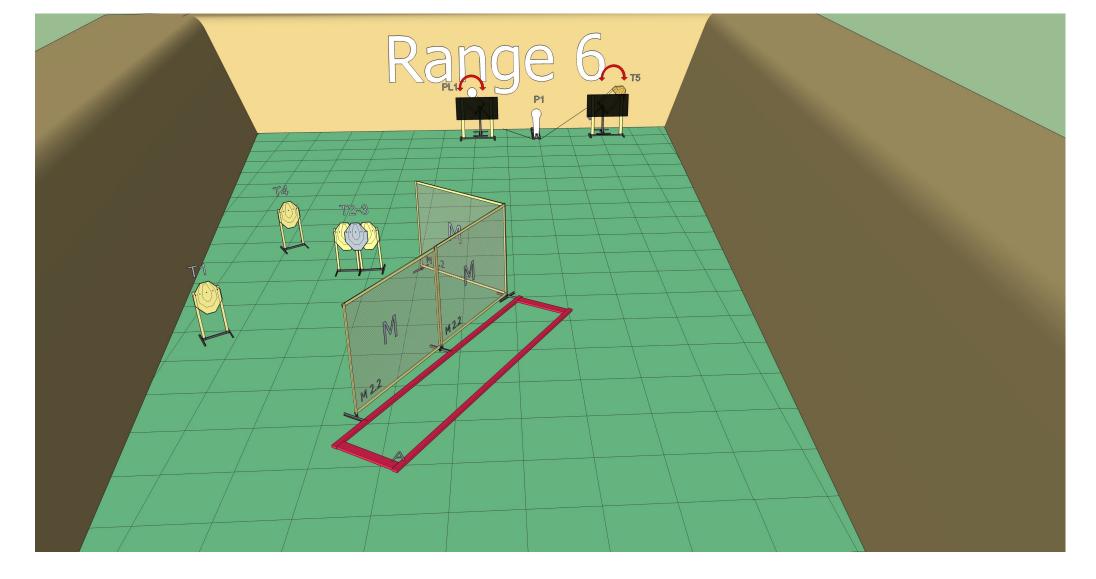

### Stage 6

#### **Ready condition PCC Option 1**

Time starts: Audible Signal

**Start position**: Standing relaxed anywhere in the demarcated area facing directly downrange as demonstrated. No variants of this starting position will be allowed.

**Procedure:** On signal engage targets while remaining in the demarcated area