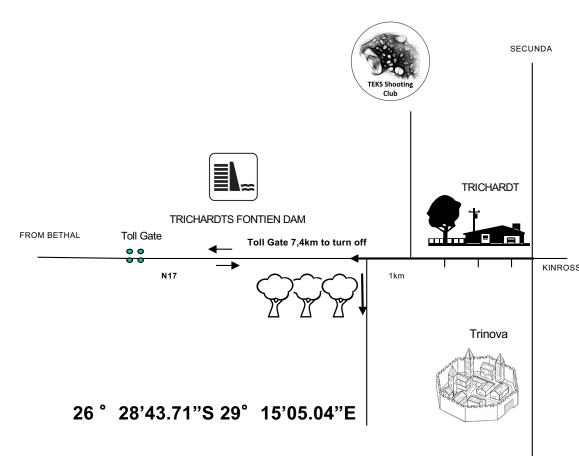

# TEKS Shooting Club TRICHARDT

| Stage                                                                                              | Range                                                                             | Rounds                                                                                                                                          |                                     |            |
|----------------------------------------------------------------------------------------------------|-----------------------------------------------------------------------------------|-------------------------------------------------------------------------------------------------------------------------------------------------|-------------------------------------|------------|
| 1                                                                                                  | 1                                                                                 | 18                                                                                                                                              |                                     |            |
| 2                                                                                                  | 2                                                                                 | 22                                                                                                                                              |                                     |            |
| 3                                                                                                  | 3                                                                                 | 22                                                                                                                                              |                                     |            |
| 4                                                                                                  | 4                                                                                 | 33                                                                                                                                              |                                     |            |
| 5                                                                                                  | 5                                                                                 | 12                                                                                                                                              |                                     |            |
| 6                                                                                                  | 6                                                                                 | 12                                                                                                                                              |                                     |            |
| 7                                                                                                  | 7                                                                                 | 12                                                                                                                                              |                                     |            |
| 8                                                                                                  | 8                                                                                 | 32                                                                                                                                              |                                     |            |
|                                                                                                    |                                                                                   | 163                                                                                                                                             |                                     |            |
|                                                                                                    |                                                                                   |                                                                                                                                                 |                                     |            |
| <ul> <li>The wear<br/>stages of</li> <li>Additional<br/>necessary</li> <li>Registration</li> </ul> | ng of eye and e<br>the match for pa<br>non shoots or b<br>/.<br>on takes place fi | <b>RULES</b><br>n according to the<br>ar protection will b<br>inticipants and spe<br>parricades may be<br>rom 08:30 to 08:45<br>commences 9:00. | e required<br>ctators<br>added to s | during all |