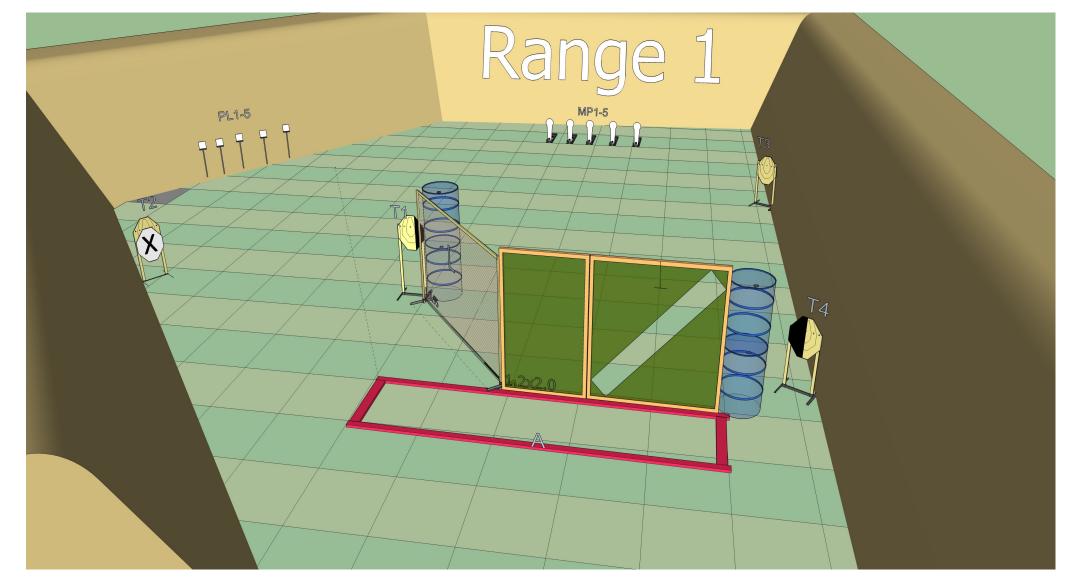

#### Stage 1

Ready condition: PCC :Option 3 Handgun: unloaded

Time starts: Audible Signal.

**Start position**: Standing relaxed both heels touching A facing directly downrange as demonstrated. No variants of this starting position will be allowed.

**Procedure:** On signal engage targets while remaining in the demarcated area.