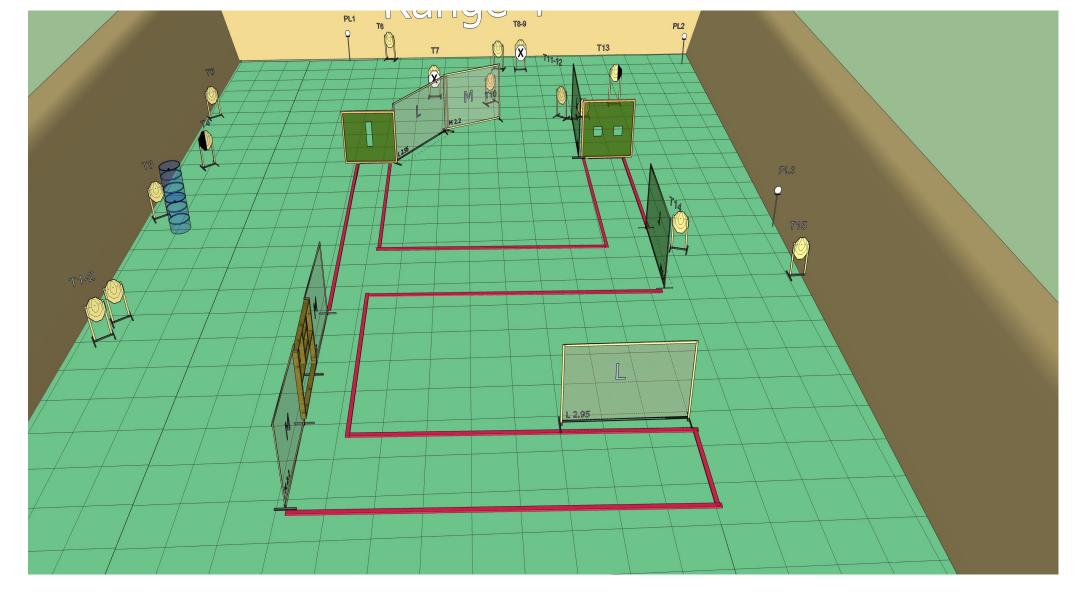

#### Stage 4

Ready condition : PCC: Option 1

Time starts: Audible Signal.

**Start position**: Standing relaxed anywhere in the demarcated area facing directly downrange as demonstrated. No variants of this starting position will be allowed.

**Procedure** On signal engage targets while remaining in the demarcated area.

#### Stage 4

Ready condition PCC: Option 2 Handgun: loaded chamber empty

Time starts: Audible Signal.

**Start position**: Standing relaxed anywhere in the demarcated area facing directly downrange as demonstrated. No variants of this starting position will be allowed.

**Procedure:** On signal engage targets while remaining in the demarcated area.