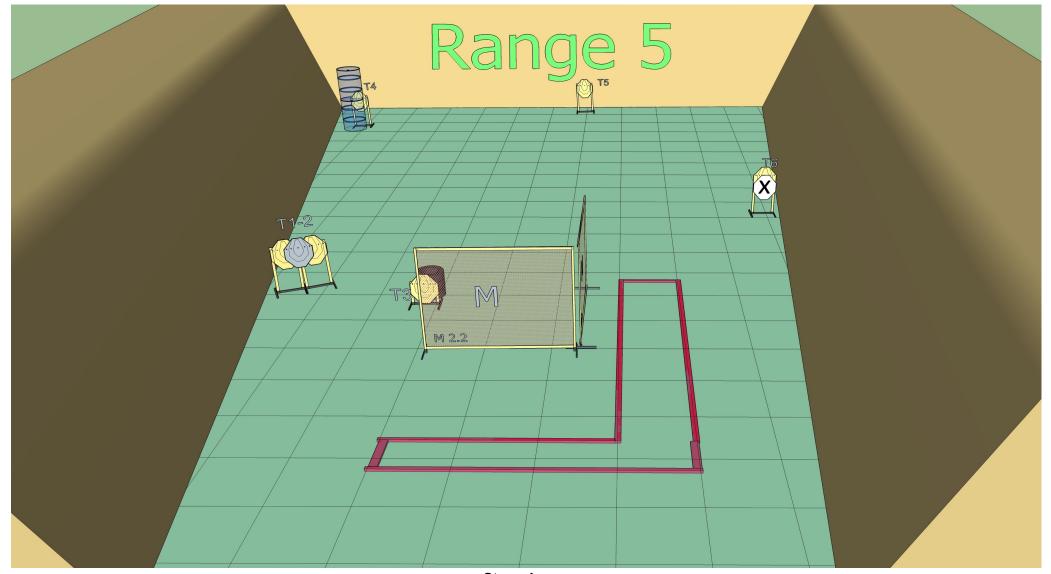

#### Stage 4

Ready condition : PCC: Option 1

Time starts: Audible Signal.

**Start position**: Standing relaxed anywhere in the demarcated area facing directly downrange as demonstrated. No variants of this starting position will be allowed.

**Procedure** On signal engage targets while remaining in the demarcated area.