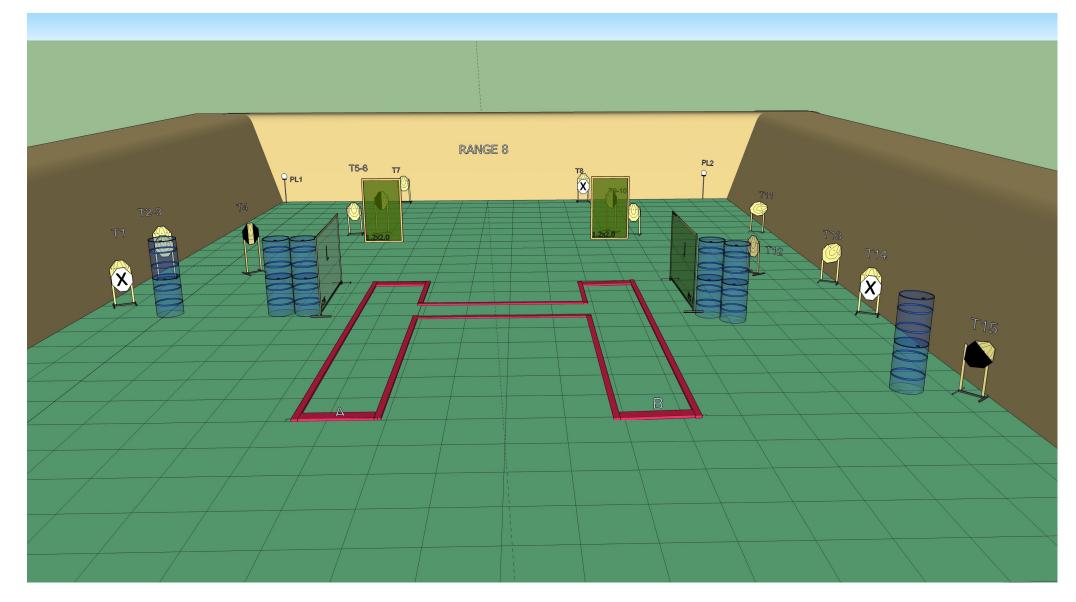

#### Stage 8

Ready condition : PCC: Option 1

Time starts: Audible Signal.

**Start position**: Standing relaxed both heels touching A or B facing directly downrange as demonstrated. No variants of this starting position will be allowed.

**Procedure** On signal engage targets while remaining in the demarcated area.