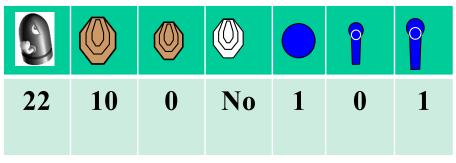

#### Stage 2

Ready condition: PCC :Option 1

Time starts: Audible Signal.

**Start position**: Standing relaxed anywhere in the demarcated area facing directly downrange as demonstrated. No variants of this starting position will be allowed.

**Procedure:** On signal engage targets while remaining in the demarcated area. P1 activates S6-7 they will remain visible at rest.