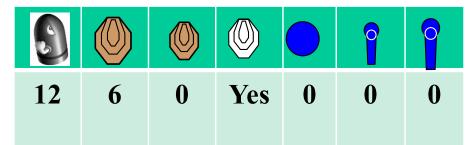

#### Stage 5

#### Ready condition PCC Option 1

Time starts: Audible Signal

**Start position**: Standing relaxed both heels touching A facing directly downrange as demonstrated. No variants of this starting position will be allowed.

**Procedure:** On signal engage targets while remaining in the demarcated area. P1 activates PL1 and S5 they will remain visible at rest.