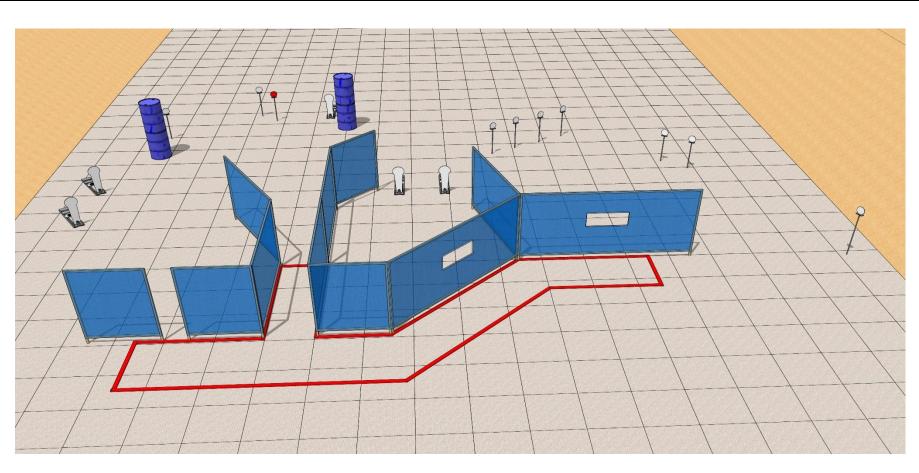

| Targets:                       | 6 IPSC Poppers, 1 no shoot Poppers, 11 IPSC Metal Plates and 3 no shoot plates                                                                                                                                                                                               |
|--------------------------------|------------------------------------------------------------------------------------------------------------------------------------------------------------------------------------------------------------------------------------------------------------------------------|
| Number of rounds to be scored: | 17                                                                                                                                                                                                                                                                           |
| Possible Points:               | 85                                                                                                                                                                                                                                                                           |
| Time Starts:                   | Audible signal.                                                                                                                                                                                                                                                              |
| Firearm Ready Condition:       | Loaded (Option 1): magazine filled and fitted (if applicable), chamber(s) loaded, hammer and/or sear cocked and safety catch applied (if the shotgun is designed to have one).                                                                                               |
| Start Position:                | Competitor starts anywhere in the demarcated area. Standing erect with the shotgun in the ready condition held in both hands, stock touching the competitor at hip level, trigger guard downwards, muzzle pointing downrange and with the fingers outside the trigger guard. |
| Procedure:                     | On signal, engage Targets as they become visible while remaining within the demarcated area.                                                                                                                                                                                 |