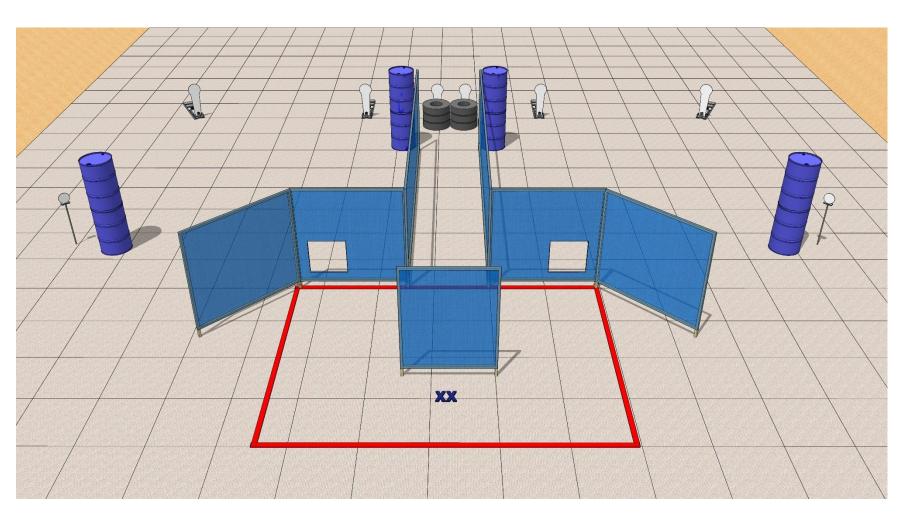

| Targets:                       | 6 IPSC Poppers and 2 IPSC Metal Plates                                                                                                                                                                                                                                               |
|--------------------------------|--------------------------------------------------------------------------------------------------------------------------------------------------------------------------------------------------------------------------------------------------------------------------------------|
| Number of rounds to be scored: | 8                                                                                                                                                                                                                                                                                    |
| Possible Points:               | 40                                                                                                                                                                                                                                                                                   |
| Time Starts:                   | Audible signal.                                                                                                                                                                                                                                                                      |
| Firearm Ready Condition:       | Firearm Loaded (Option 2) > Magazine filled and fitted (if applicable), chamber(s) empty and the action closed.                                                                                                                                                                      |
| Start Position:                | Competitor starts at XX as demonstrated, facing downrange. Standing erect with the shotgun in the ready condition held in both hands, stock touching the competitor at hip level, trigger guard downwards, muzzle pointing downrange and with the fingers outside the trigger guard. |
| Procedure:                     | On signal, engage Targets as they become visible while remaining within the demarcated area.                                                                                                                                                                                         |