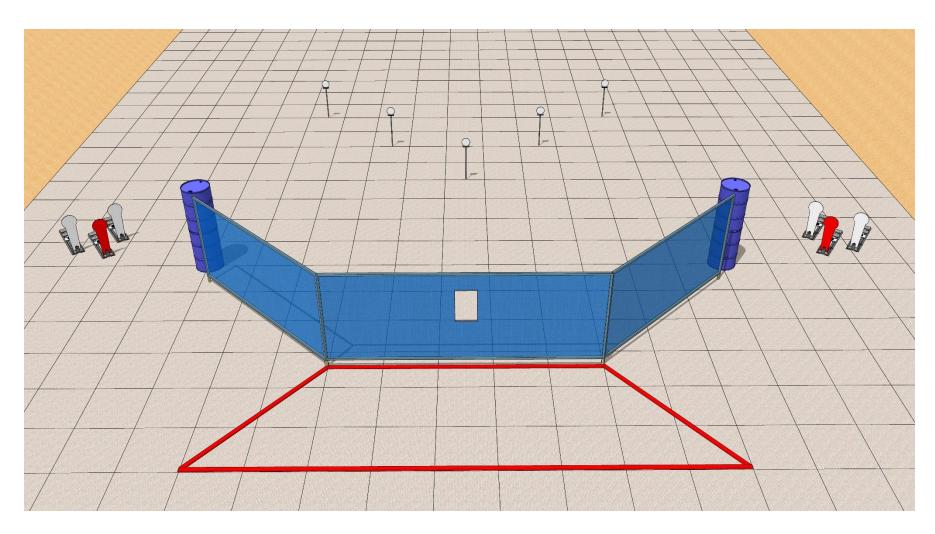

| Targets:                       | 6 IPSC Poppers, 18 IPSC Metal Plates and 2 no shoot plates                                                                                                                                                                                                                                             |
|--------------------------------|--------------------------------------------------------------------------------------------------------------------------------------------------------------------------------------------------------------------------------------------------------------------------------------------------------|
| Number of rounds to be scored: | 24                                                                                                                                                                                                                                                                                                     |
| Possible Points:               | 120                                                                                                                                                                                                                                                                                                    |
| Time Starts:                   | Audible signal.                                                                                                                                                                                                                                                                                        |
| Firearm Ready Condition:       | Loaded (Option 1): magazine filled and fitted (if applicable), chamber(s) loaded, hammer and/or sear cocked and safety catch applied (if the shotgun is designed to have one).                                                                                                                         |
| Start Position:                | Competitor starts with any part of one foot touching A or B as demonstrated. Standing erect with the shotgun in the ready condition held in both hands, stock touching the competitor at hip level, trigger guard downwards, muzzle pointing downrange and with the fingers outside the trigger guard. |
| Procedure:                     | On signal, engage Targets as they become visible while remaining within the demarcated area.                                                                                                                                                                                                           |