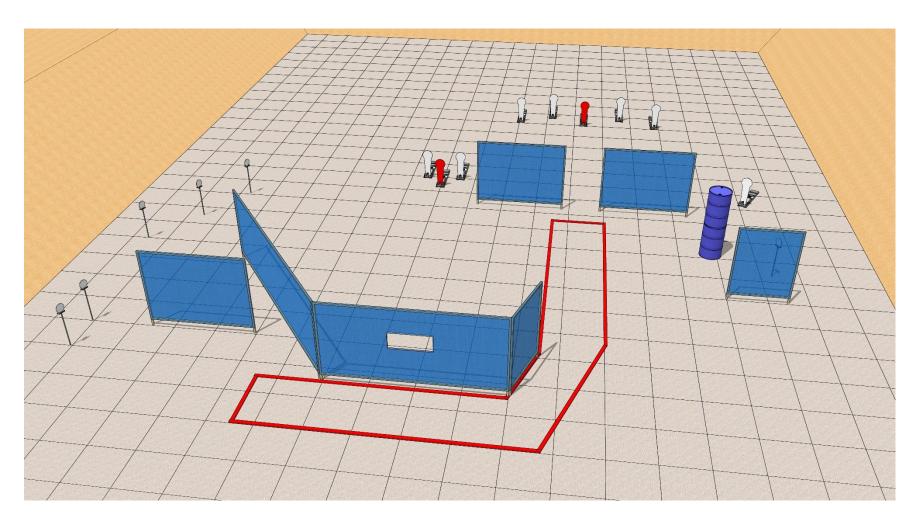

| Targets:                       | 4 IPSC Poppers, 2 no shoot Poppers and 5 IPSC Metal Plates                                                                                                                                                                                                                   |
|--------------------------------|------------------------------------------------------------------------------------------------------------------------------------------------------------------------------------------------------------------------------------------------------------------------------|
| Number of rounds to be scored: | 9                                                                                                                                                                                                                                                                            |
| Possible Points:               | 45                                                                                                                                                                                                                                                                           |
| Time Starts:                   | Audible signal.                                                                                                                                                                                                                                                              |
| Firearm Ready Condition:       | Loaded (Option 1): magazine filled and fitted (if applicable), chamber(s) loaded, hammer and/or sear cocked and safety catch applied (if the shotgun is designed to have one).                                                                                               |
| Start Position:                | Competitor starts anywhere in the demarcated area. Standing erect with the shotgun in the ready condition held in both hands, stock touching the competitor at hip level, trigger guard downwards, muzzle pointing downrange and with the fingers outside the trigger guard. |
| Procedure:                     | On signal, engage Targets as they become visible while remaining within the demarcated area.                                                                                                                                                                                 |