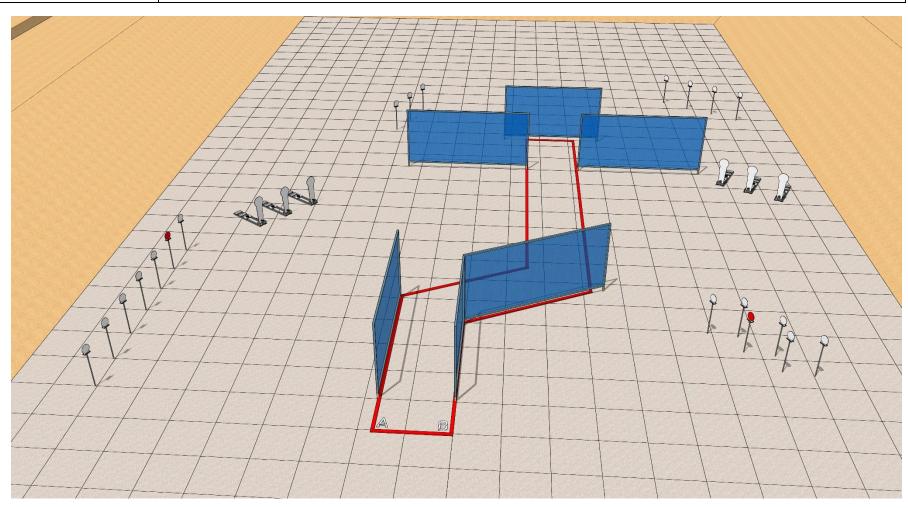

| Targets:                       | 6 IPSC Poppers, 18 IPSC Metal Plates and 2 no shoot plates                                                                                                                                                                                                                                             |
|--------------------------------|--------------------------------------------------------------------------------------------------------------------------------------------------------------------------------------------------------------------------------------------------------------------------------------------------------|
| Number of rounds to be scored: | 24                                                                                                                                                                                                                                                                                                     |
| Possible Points:               | 120                                                                                                                                                                                                                                                                                                    |
| Time Starts:                   | Audible signal.                                                                                                                                                                                                                                                                                        |
| Firearm Ready Condition:       | Loaded (Option 1): magazine filled and fitted (if applicable), chamber(s) loaded, hammer and/or sear cocked and safety catch applied (if the shotgun is designed to have one).                                                                                                                         |
| Start Position:                | Competitor starts with any part of one foot touching A or B as demonstrated. Standing erect with the shotgun in the ready condition held in both hands, stock touching the competitor at hip level, trigger guard downwards, muzzle pointing downrange and with the fingers outside the trigger guard. |
| Procedure:                     | On signal, engage Targets as they become visible while remaining within the demarcated area.                                                                                                                                                                                                           |