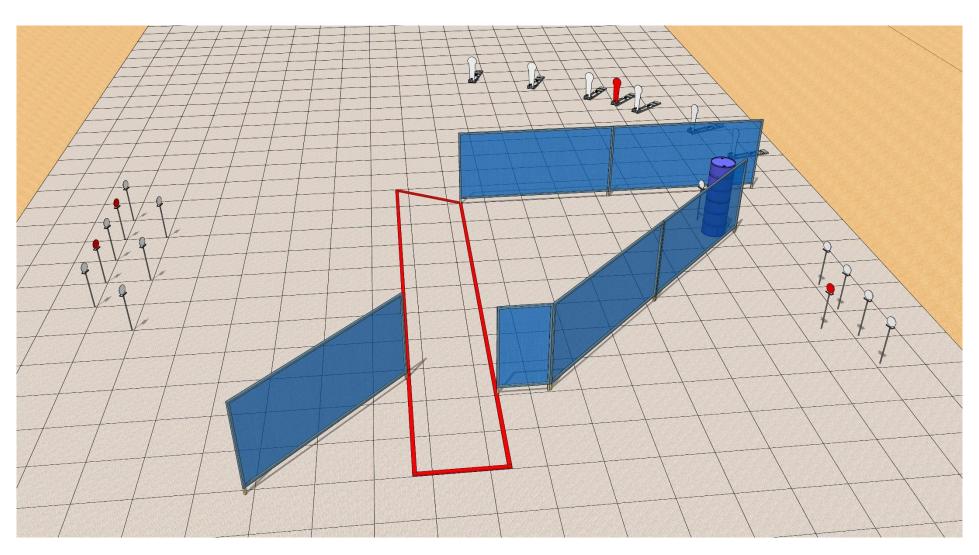

| Targets:                       | 6 IPSC Poppers, 1 no shoot Poppers, 11 IPSC Metal Plates and 3 no shoot plates                                                                                                                                                                                               |
|--------------------------------|------------------------------------------------------------------------------------------------------------------------------------------------------------------------------------------------------------------------------------------------------------------------------|
| Number of rounds to be scored: | 17                                                                                                                                                                                                                                                                           |
| Possible Points:               | 85                                                                                                                                                                                                                                                                           |
| Time Starts:                   | Audible signal.                                                                                                                                                                                                                                                              |
| Firearm Ready Condition:       | Loaded (Option 1): magazine filled and fitted (if applicable), chamber(s) loaded, hammer and/or sear cocked and safety catch applied (if the shotgun is designed to have one).                                                                                               |
| Start Position:                | Competitor starts anywhere in the demarcated area. Standing erect with the shotgun in the ready condition held in both hands, stock touching the competitor at hip level, trigger guard downwards, muzzle pointing downrange and with the fingers outside the trigger guard. |
| Procedure:                     | On signal, engage Targets as they become visible while remaining within the demarcated area.                                                                                                                                                                                 |