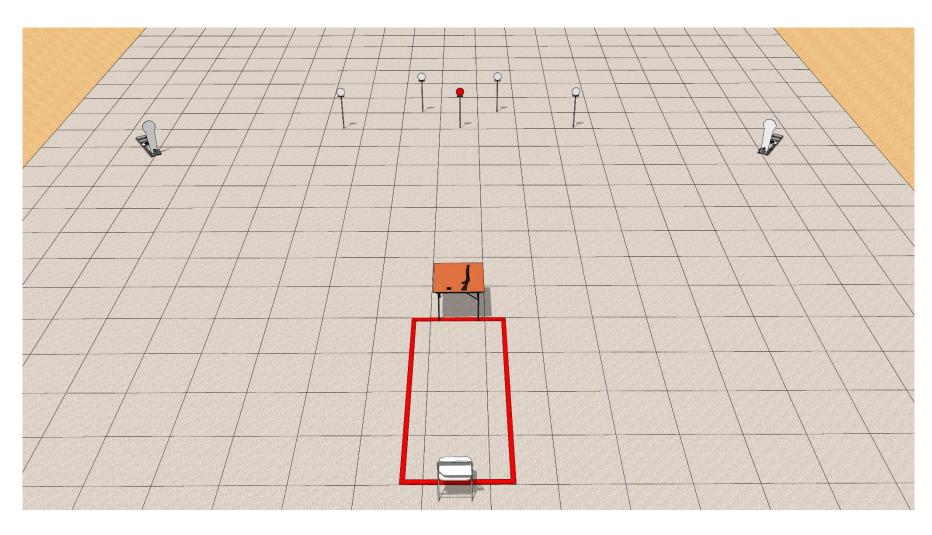

| Targets:                       | 2 IPSC Poppers, 1 no shoot plate and 4 IPSC Metal Plates                                                                                                                                                                  |
|--------------------------------|---------------------------------------------------------------------------------------------------------------------------------------------------------------------------------------------------------------------------|
| Number of rounds to be scored: | 6                                                                                                                                                                                                                         |
| Possible Points:               | 30                                                                                                                                                                                                                        |
| Time Starts:                   | Audible signal.                                                                                                                                                                                                           |
| Firearm Ready Condition:       | Firearm Unloaded (Option 3) > (Fixed magazine must be empty, detachable magazines removed and chamber(s) must be empty. The action/bolt may be open or closed). Shooter to start seated with both hands relaxed at sides. |
| Start Position:                | Firearm placed on table facing downrange as demonstrated. Competitor to start seated with both hands relaxed at sides.                                                                                                    |
| Procedure:                     | On signal, engage Targets as they become visible while remaining within the demarcated area.                                                                                                                              |