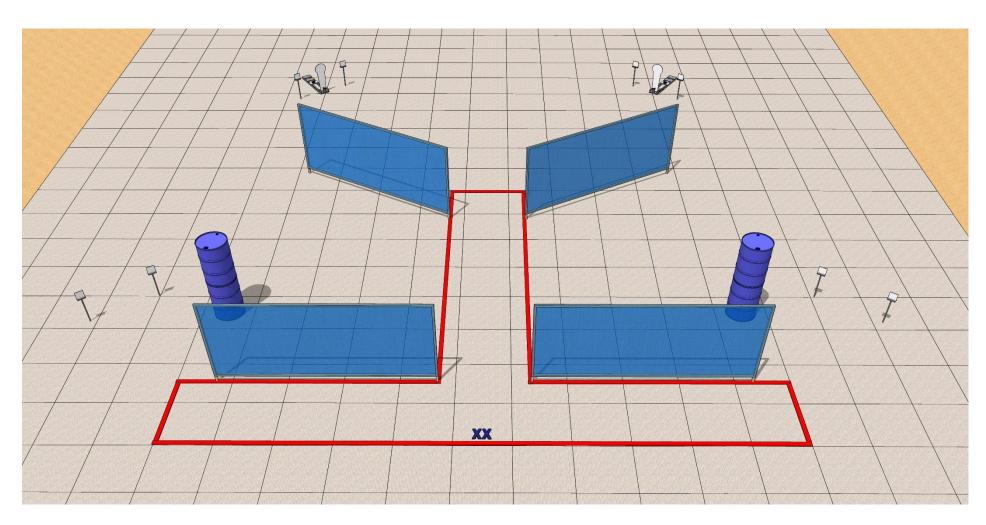

**RANGE MASTER – RENIER JOUBERT** 

MATCH DIRECTOR – ANCO PRETORIUS

STATS – SONJA SENEKAL

| Targets:                       | 2 IPSC Poppers and 8 IPSC Metal Plates                                                                                                         |
|--------------------------------|------------------------------------------------------------------------------------------------------------------------------------------------|
| Number of rounds to be scored: | 10                                                                                                                                             |
| Possible Points:               | 50                                                                                                                                             |
| Time Starts:                   | Audible signal.                                                                                                                                |
| Firearm Ready Condition:       | Loaded (Option 1): magazine filled and fitted (if applicable), chamber(s) loaded, hammer and/or                                                |
|                                | sear cocked and safety catch applied (if the shotgun is designed to have one).                                                                 |
| Start Position:                | Competitor starts with both heels touching the mark at XX. Standing erect with the shotgun in the ready condition held in both hands,          |
|                                | stock touching the competitor at hip level, trigger guard downwards, muzzle pointing downrange and with the fingers outside the trigger guard. |
|                                |                                                                                                                                                |
| Procedure:                     | On signal, engage Targets as they become visible while remaining within the demarcated area.                                                   |