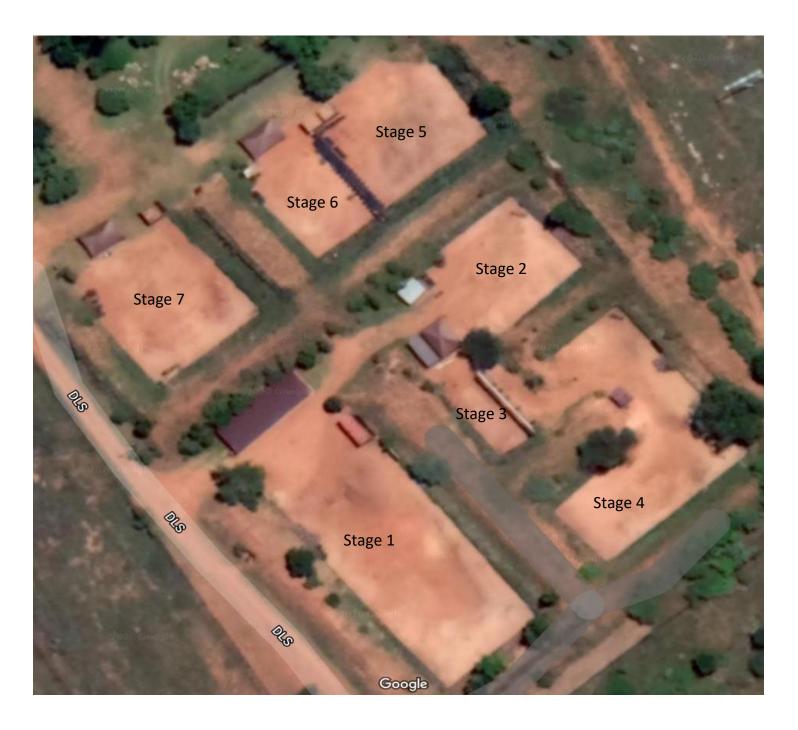

## EGPSA Shotgun League - March 2023



| Stage   | Stage Name       | Rounds |          |
|---------|------------------|--------|----------|
| Stage 1 | Stage 1, Range 5 | 20     | Birdshot |
| Stage 2 | Stage 2, Range 2 | 8      | Buckshot |
| Stage 3 | Stage 3, Range 3 | 9      | Birdshot |
| Stage 4 | Stage 4, Range 4 | 27     | Birdshot |
| Stage 5 | Stage 5, Range 5 | 16     | Birdshot |
| Stage 6 | Stage 5, Range 6 | 8      | Birdshot |
| Stage 7 | Stage 5, Range 7 | 8      | Birdshot |
| Stage 8 | Stage 5, Range 8 | 19     | Birdshot |
| Stage 9 | Stage 5, Range 9 | 8      | Birdshot |
|         |                  | 123    |          |



| Stage 1 Range 1                                  | Distance 10-20m                                                                                                   |  |  |
|--------------------------------------------------|-------------------------------------------------------------------------------------------------------------------|--|--|
| Minimum number of Rounds                         | Minimum of 20 Birdshot Rounds RequiredShotgun Ready ConditionOption 1                                             |  |  |
| Steel                                            | 4 x IPSC Poppers, 14 x IPSC Metal plates & 2 x Clays.                                                             |  |  |
| No Shoot Steel                                   | 2 x No Shoot Poppers, 3 x No Shoot Metal plat