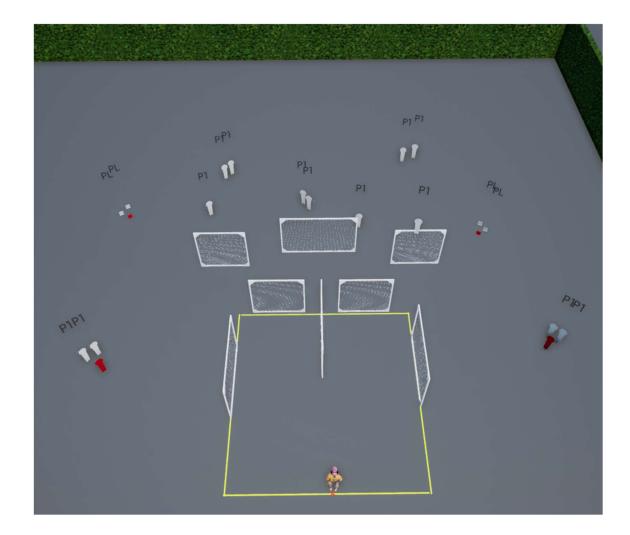

Stage 6 – Range 5 – 60 points ---- "Time-it"

12 Bird shot (11 Plates, 1 Clay)

Option 1 – Starting anywhere

Popper P1 Activates Plate swinger S1 and remains visible.

Stage 7 – Range 6 – 60 points --- "There, there and There..."