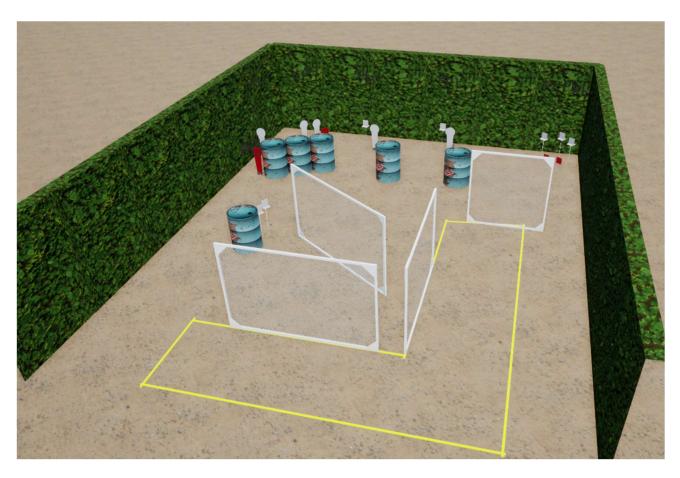

## Stage 4 – Range 4a – 50 points ---- 90Deg Range!!! --- "All these Efin-Drums!" 10 Bird shot (10 Steel plates) Option 3 – Starting anywhere

Stage 5 – Range 4b – 70 points --- "Bok-Skop" 8 Buck shot (x6 IPSC Targets, 2 Poppers) Option 1 – Starting anywhere

Stage 6 – Range 5 – 60 points ---- "Time-it"

12 Bird shot (11 Plates, 1 Clay)

Option 1 – Starting anywhere

Popper P1 Activates Plate swinger S1 and remains visible.

Stage 7 – Range 6 – 60 points --- "There, there and There..."