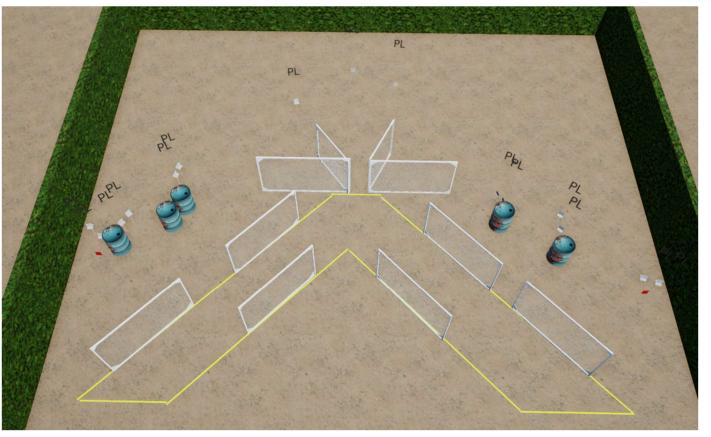

## Stage 4 – Range 4a – 50 points ---- 90Deg Range!!! --- "All these Efin-Drums!" 10 Bird shot (10 Steel plates) Option 3 – Starting anywhere

Stage 5 – Range 4b – 70 points --- "Bok-Skop" 8 Buck shot (x6 IPSC Targets, 2 Poppers) Option 1 – Starting anywhere

Stage 6 – Range 5 – 60 points ---- "Time-it"

12 Bird shot (11 Plates, 1 Clay)

Option 1 – Starting anywhere

Popper P1 Activates Plate swinger S1 and remains visible.

Stage 7 – Range 6 – 60 points --- "There, there and There..."