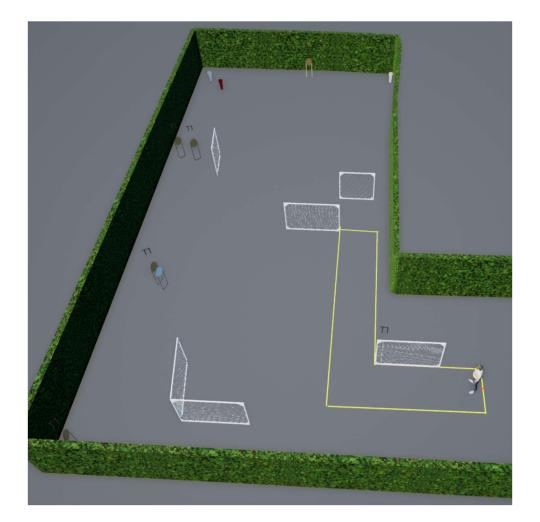

**Proudly hosted by:** 

Stage 1 – Range 1 – 120 points --- "Run Forrest, Focus Forrest" 24 Bird shot (24 Steel poppers and Plates) Option 1 – Starting anywhere

Stage 2 – Range 2 – 85 points --- "Huh???" 17 Bird shot (17 Steel Poppers and plates) Option 1 – Starting Both Heels Touching X