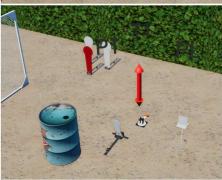

Stage 6 – Range 5 – 60 points ---- "Time-it"

12 Bird shot (11 Plates, 1 Clay)

Option 1 – Starting anywhere

Popper P1 Activates Plate swinger S1 and remains visible.

Stage 7 – Range 6 – 60 points --- "There, there and There..."