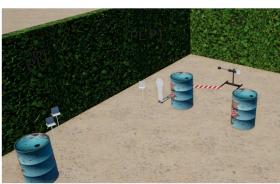

## Stage 4 – Range 4a – 50 points ---- 90Deg Range!!! --- "All these Efin-Drums!" 10 Bird shot (10 Steel plates) Option 3 – Starting anywhere

Stage 5 – Range 4b – 70 points --- "Bok-Skop" 8 Buck shot (x6 IPSC Targets, 2 Poppers) Option 1 – Starting anywhere