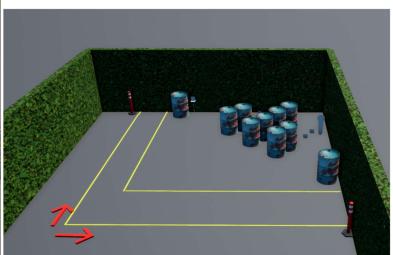

## Stage 4 – Range 4a – 50 points ---- 90Deg Range!!! --- "All these Efin-Drums!" 10 Bird shot (10 Steel plates) Option 3 – Starting anywhere

Stage 5 – Range 4b – 70 points --- "Bok-Skop" 8 Buck shot (x6 IPSC Targets, 2 Poppers) Option 1 – Starting anywhere