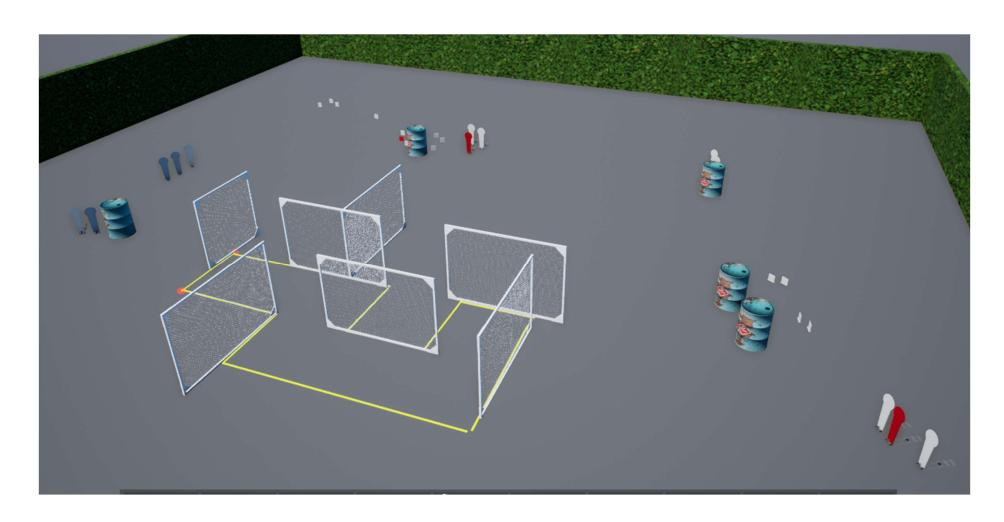

## Stage 4 – Range 4a – 50 points ---- 90Deg Range!!! --- "All these Efin-Drums!" 10 Bird shot (10 Steel plates) Option 3 – Starting anywhere

Stage 5 – Range 4b – 70 points --- "Bok-Skop" 8 Buck shot (x6 IPSC Targets, 2 Poppers) Option 1 – Starting anywhere