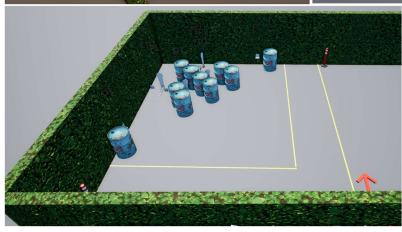

## Stage 4 – Range 4a – 50 points ---- 90Deg Range!!! --- "All these Efin-Drums!" 10 Bird shot (10 Steel plates) Option 3 – Starting anywhere

Stage 5 – Range 4b – 70 points --- "Bok-Skop" 8 Buck shot (x6 IPSC Targets, 2 Poppers) Option 1 – Starting anywhere