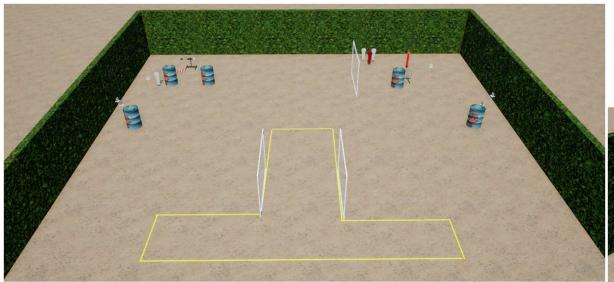

**Proudly hosted by:** 

Stage 1 – Range 1 – 120 points --- "Run Forrest, Focus Forrest" 24 Bird shot (24 Steel poppers and Plates) Option 1 – Starting anywhere

Stage 2 – Range 2 – 85 points --- "Huh???" 17 Bird shot (17 Steel Poppers and plates) Option 1 – Starting Both Heels Touching X